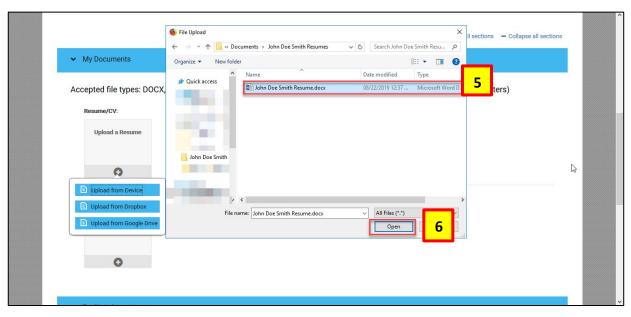

| Step | Action                                                                                                                        |
|------|-------------------------------------------------------------------------------------------------------------------------------|
| 5    | Select the Resume you would like to upload  NOTE: DOCX, PDF, Image and Text (MSG, PPT and XLS file types are not accepted for |
|      | resume or cover letters)                                                                                                      |
| 6    | Click on the <b>Open</b> Button                                                                                               |