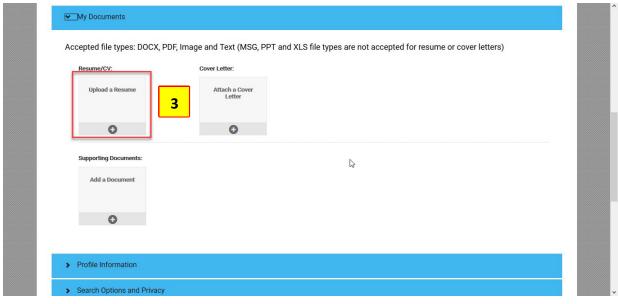

| Step | Action                          |
|------|---------------------------------|
| 2    | Click on to expand My Documents |

| Step | Action                                                                                             |
|------|----------------------------------------------------------------------------------------------------|
|      | Click on Upload a Resume                                                                           |
| 3    | <b>NOTE:</b> You must upload a Resume, there is no Build a Resume option in your Candidate Profile |