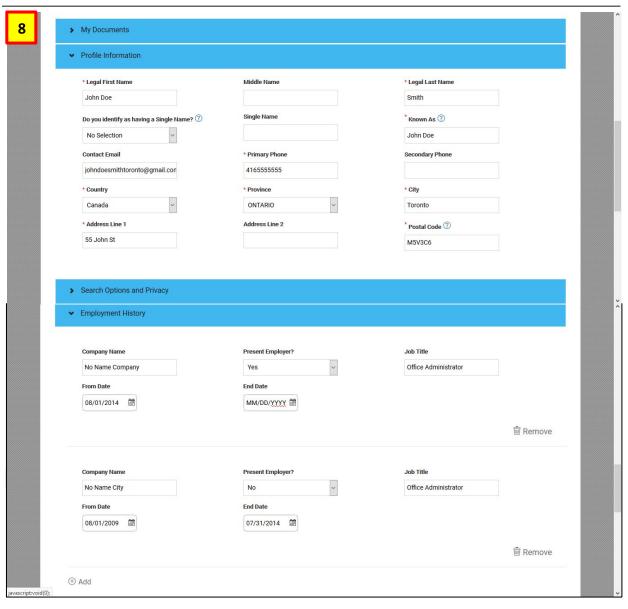

| Step | Action                                                                                                                                                                                                                                                           |
|------|------------------------------------------------------------------------------------------------------------------------------------------------------------------------------------------------------------------------------------------------------------------|
|      | Your resume will auto populate your Profile Information, Employment History and Formal Education. Verify that the details populated are accurate. If the information that is autopopulated is incorrect, you can edit the text field to the correct information. |
| 8    | Please Note: when completing any date fields please use the "calendar" button to select dates, do not type dates into the field.                                                                                                                                 |