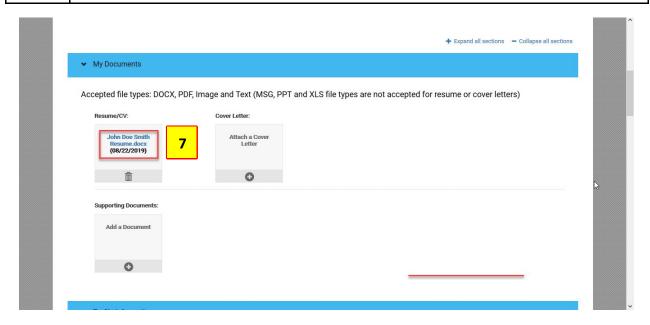

| Step | Action                                                                                                                                     |
|------|--------------------------------------------------------------------------------------------------------------------------------------------|
| 7    | If successful, you will see your file attached. You can view your uploaded file by clicking on the file and downloading it to your device. |
|      | <b>NOTE:</b> If you would like to update your resume, you can upload a new version using the previous steps.                               |