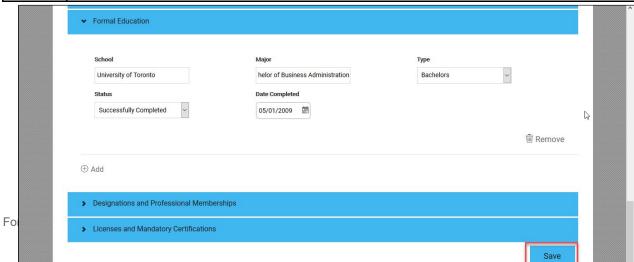

| Step | Action                                                                                                                                                                                                                                                           |
|------|------------------------------------------------------------------------------------------------------------------------------------------------------------------------------------------------------------------------------------------------------------------|
|      | Your resume will auto populate your Profile Information, Employment History and Formal Education. Verify that the details populated are accurate. If the information that is autopopulated is incorrect, you can edit the text field to the correct information. |
| 8    | Please Note: when completing any date fields please use the "calendar" button to select dates, do not type dates into the field.                                                                                                                                 |