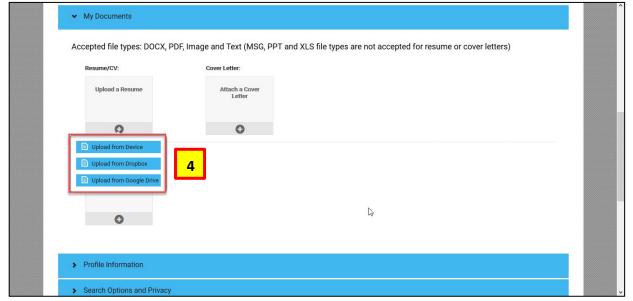

| Step | Action                                                                                                                                       |
|------|----------------------------------------------------------------------------------------------------------------------------------------------|
| 4    | Click on your upload option, you can upload a resume from your device (PC or other), your Dropbox account or from your Google Drive account. |