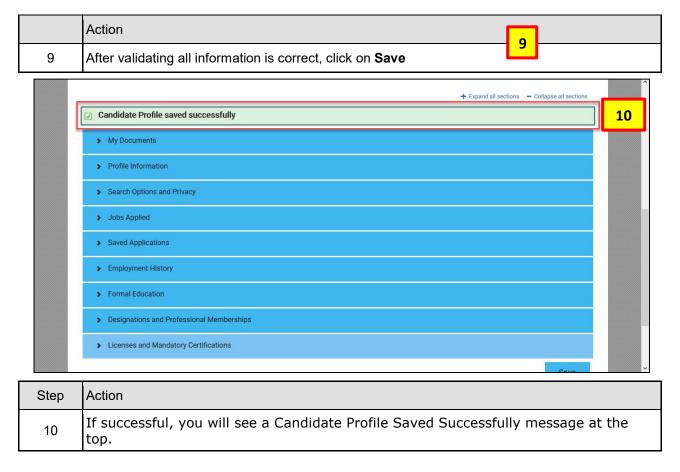

### Outcome

You have successfully created your Candidate Profile and uploaded your resume.