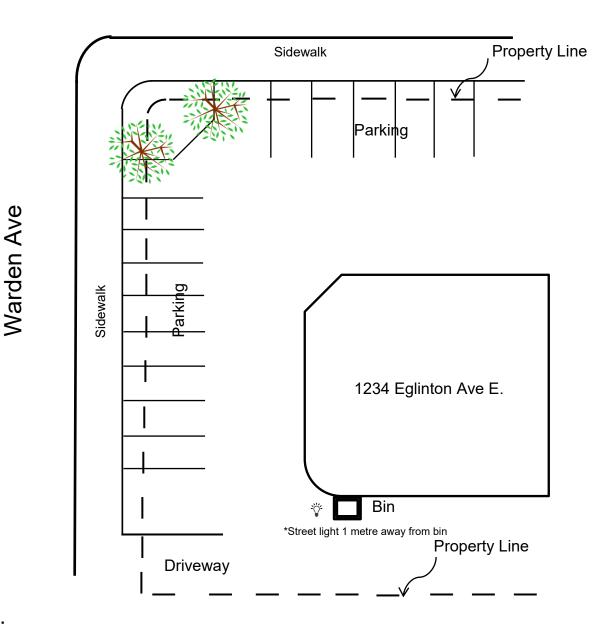

□ Site Plan or Survey of location, measurements MUST be shown on the survey which includes: location of the proposed box; distance from box to closest parking space; distance from box to intersection; entrance/exit of parking; distance from box to municipal sidewalk. Your site plan will be reviewed prior to approval under Chapter 395;

## **CLOTHING DROP BOX SAMPLE SITE PLAN**

Eglinton Ave East

### Notes:

- \* Clothing drop boxes shall be located on private property and not closer than 1 metre from a municipal sidewalk.
- \* Clothing drop boxes shall not obstruct or be located within 1 metre of a required parking space.
- \* Clothing drop boxes shall not be erected, displayed, located or placed within 3 metres of a driveway entrance or exit or a side property line.