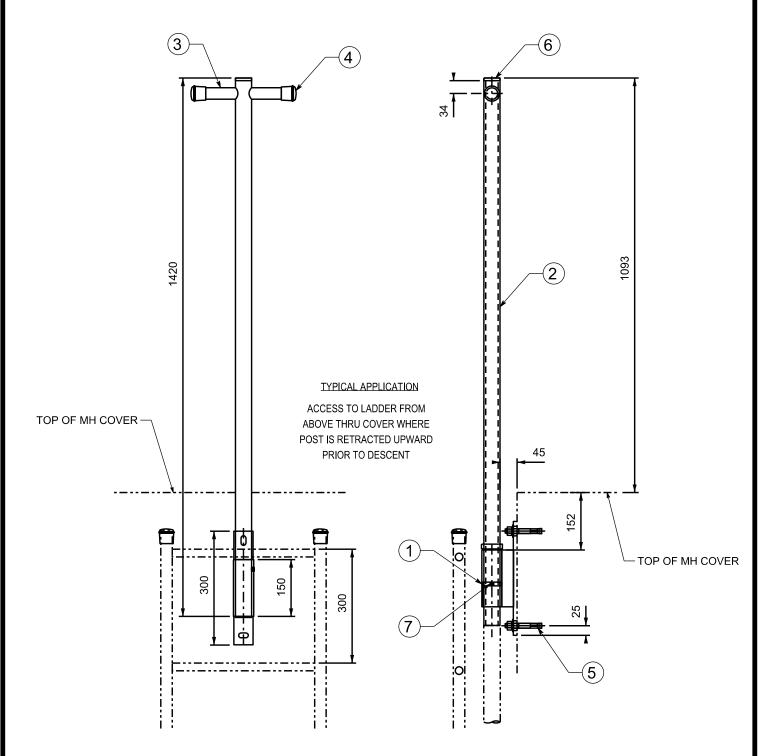

## COMPONENTS:

- 1. STAINLESS STEEL 316 2" .120 WALL TUBE SOCKET WELD TO 3/8" X 2" X 12" FB
- 2. STAINLESS STEEL 316 1 1/4" SCH. 10 IPS PIPE 1420mm LG.
- 3. STAINLESS STEEL 316 3/4" SCH 40 PIPE
- 4. END CAP, BLACK POLYETHYLENE.
- 5. STAINLESS STEEL 316 1/2"X3 3/4" WEDGE ANCHOR c/w NUT, FLAT & LOCK WASHER
- 6. TOP CAP, GREY POLYETHYLENE
- 7. STAINLESS STEEL 316 5/16" X 3/4" SOCKET HEAD SCREW c/w NYLON INSERT LOCK NUT

All dimensions are in millimetres unless otherwise shown.

## NOTES:

- 1. ACCESS HANDLE BRACKET TO BE INSTALLED AS PER MANUFACTURERS RECOMMENDATIONS.
- 2. ACCESS HANDLE BRACKET TO BE INSTALLED IN MAINTENANCE HOLES AS IDENTIFIED IN THE DETAIL DRAWINGS.