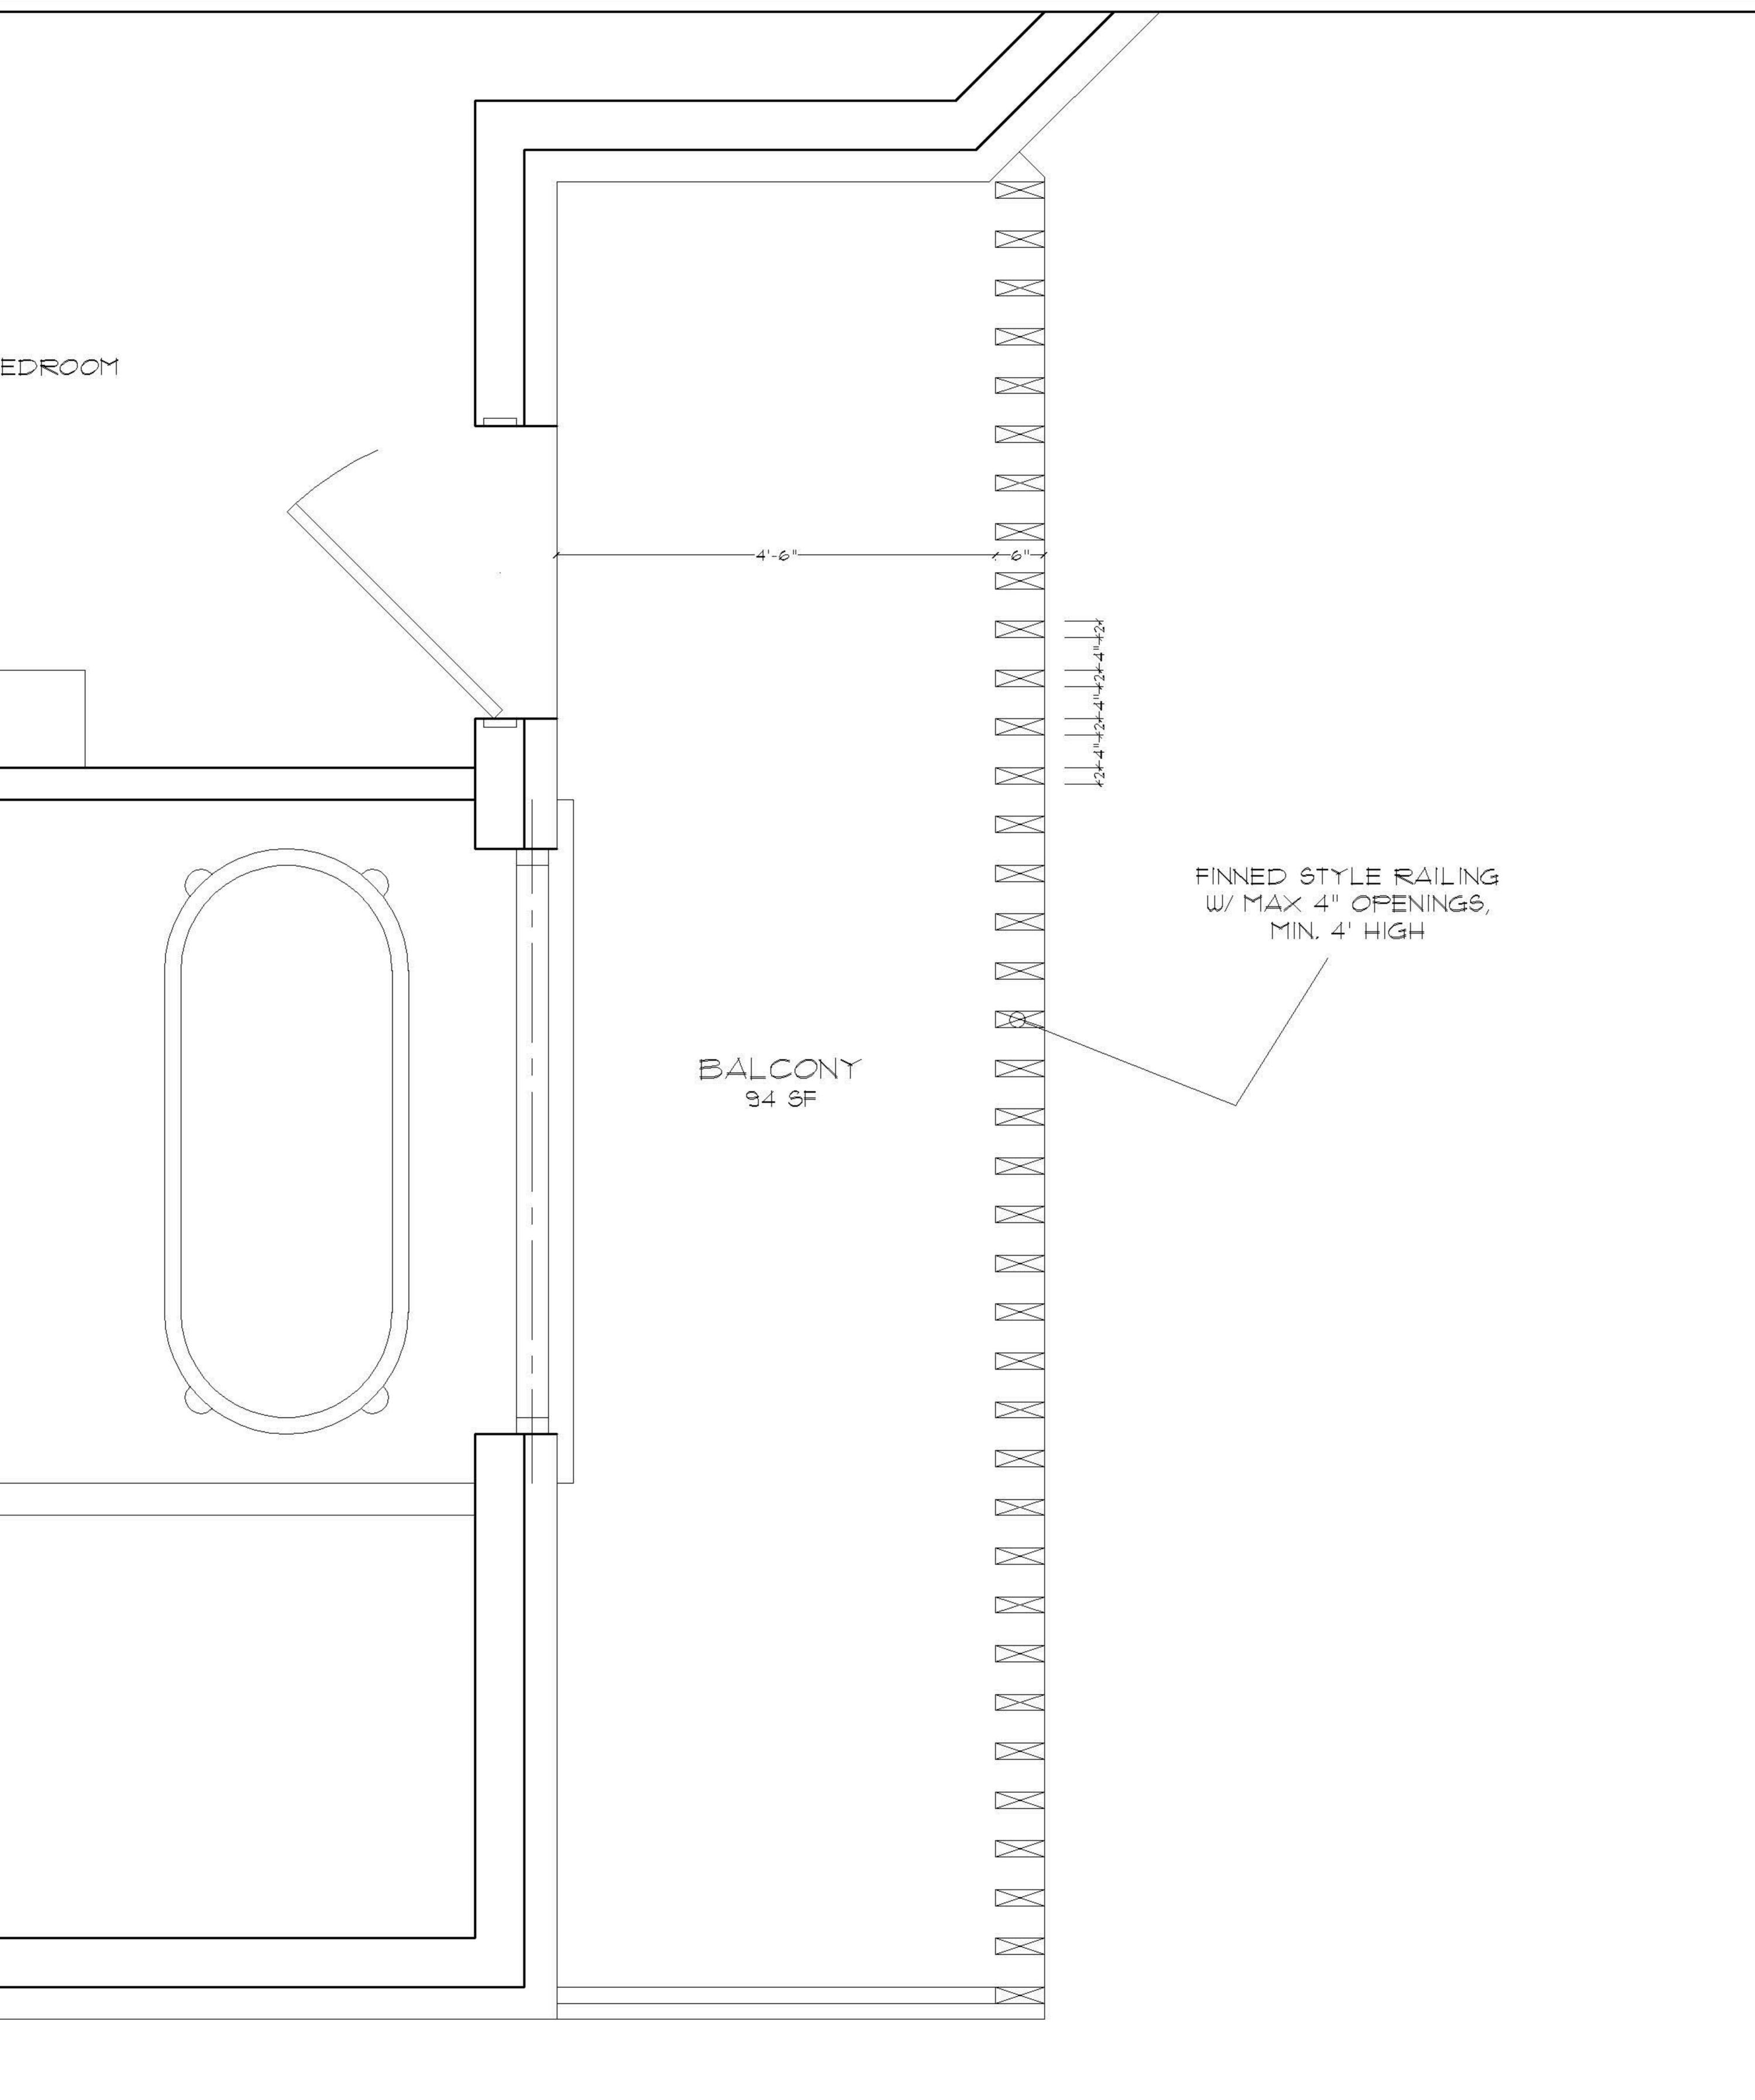

#### BACKGROUND

The specific Condition in Appendix B provided as follows:

"3) On the said second-storey rear platform, a vertical finned-styled guard rail of no less than 1.2m metres height from the base of the platform, with individual rail guards of no less than 5 cm in width, and spaced at no more than the required minimum spacing (approximately 10.1cm) between rails or as may be required by the Ontario Building Code shall be constructed as the northerly rail guards on the proposed second storey rear platform as seen on the Applicant's North Elevation Drawing No. 08, Attachment C (and any revised drawings requested, submitted within ten (10) days from the date hereof and subsequently added to the said attachment by the TLAB). "

The August 14, 2019 submission from counsel, in supplying Exhibit 5 stated:

"These drawings are meant to provide the additional detail relating to Condition 3 of Attachment B to the Decision and Order from August 12, 2019 (the 1st page of EXHIBIT 5 also reconciles Drawing 08 of Attachment C, the North Elevation drawing from March 22, 2019, with the settlement, in that it reflects Condition 3 of Attachment B by showing the revised 2nd storey rear platform railing on the rear/North Elevation)."

#### EVIDENCE

Exhibit 5, attached hereto as an **Appendix** is submitted in fulfillment of Condition 3 and in response to the undertaking to provided supplemental clarity.

## APPENDIX

(Exhibit 5 plans filed August 14, 2019.)

| 314      | 50 52 55 55 55 |                                   |            | 27. 16. NI | 50 XX 50 XX 1 | 50 30 30 50 50 | (5) (5) (5) (5) (5) (5) (5) (5) (5) | <br>1 25 32 127 331 127 75 | 50 52 - 55 57 T | 6 (D) (D) (D) | 21 21 21 21 21 21 21 21 21 21 21 21 21 21 21 21 21 21 21. |
|----------|----------------|-----------------------------------|------------|------------|---------------|----------------|-------------------------------------|----------------------------|-----------------|---------------|-----------------------------------------------------------|
| 1        |                | Z                                 |            |            |               |                | ONELAR                              |                            |                 |               |                                                           |
|          | and the date   |                                   |            | 110 010    |               |                | 2 0                                 |                            | and and and     |               |                                                           |
| <u>+</u> |                | <u>  ମ</u> ୍ଚ   <del>   </del> (୦ | NTELAND  - | 416-319-6  |               |                |                                     | TA KEDIWEHE (CM            | KE\$7,          | X 5/10        | <u>" =   ' = Ø '  -</u>                                   |
|          |                |                                   |            |            |               |                |                                     |                            | С <sup>2</sup>  | XIII          | 43 92.3                                                   |
| +        |                | <u>8</u>                          |            |            |               |                |                                     |                            |                 | CD (U)        |                                                           |