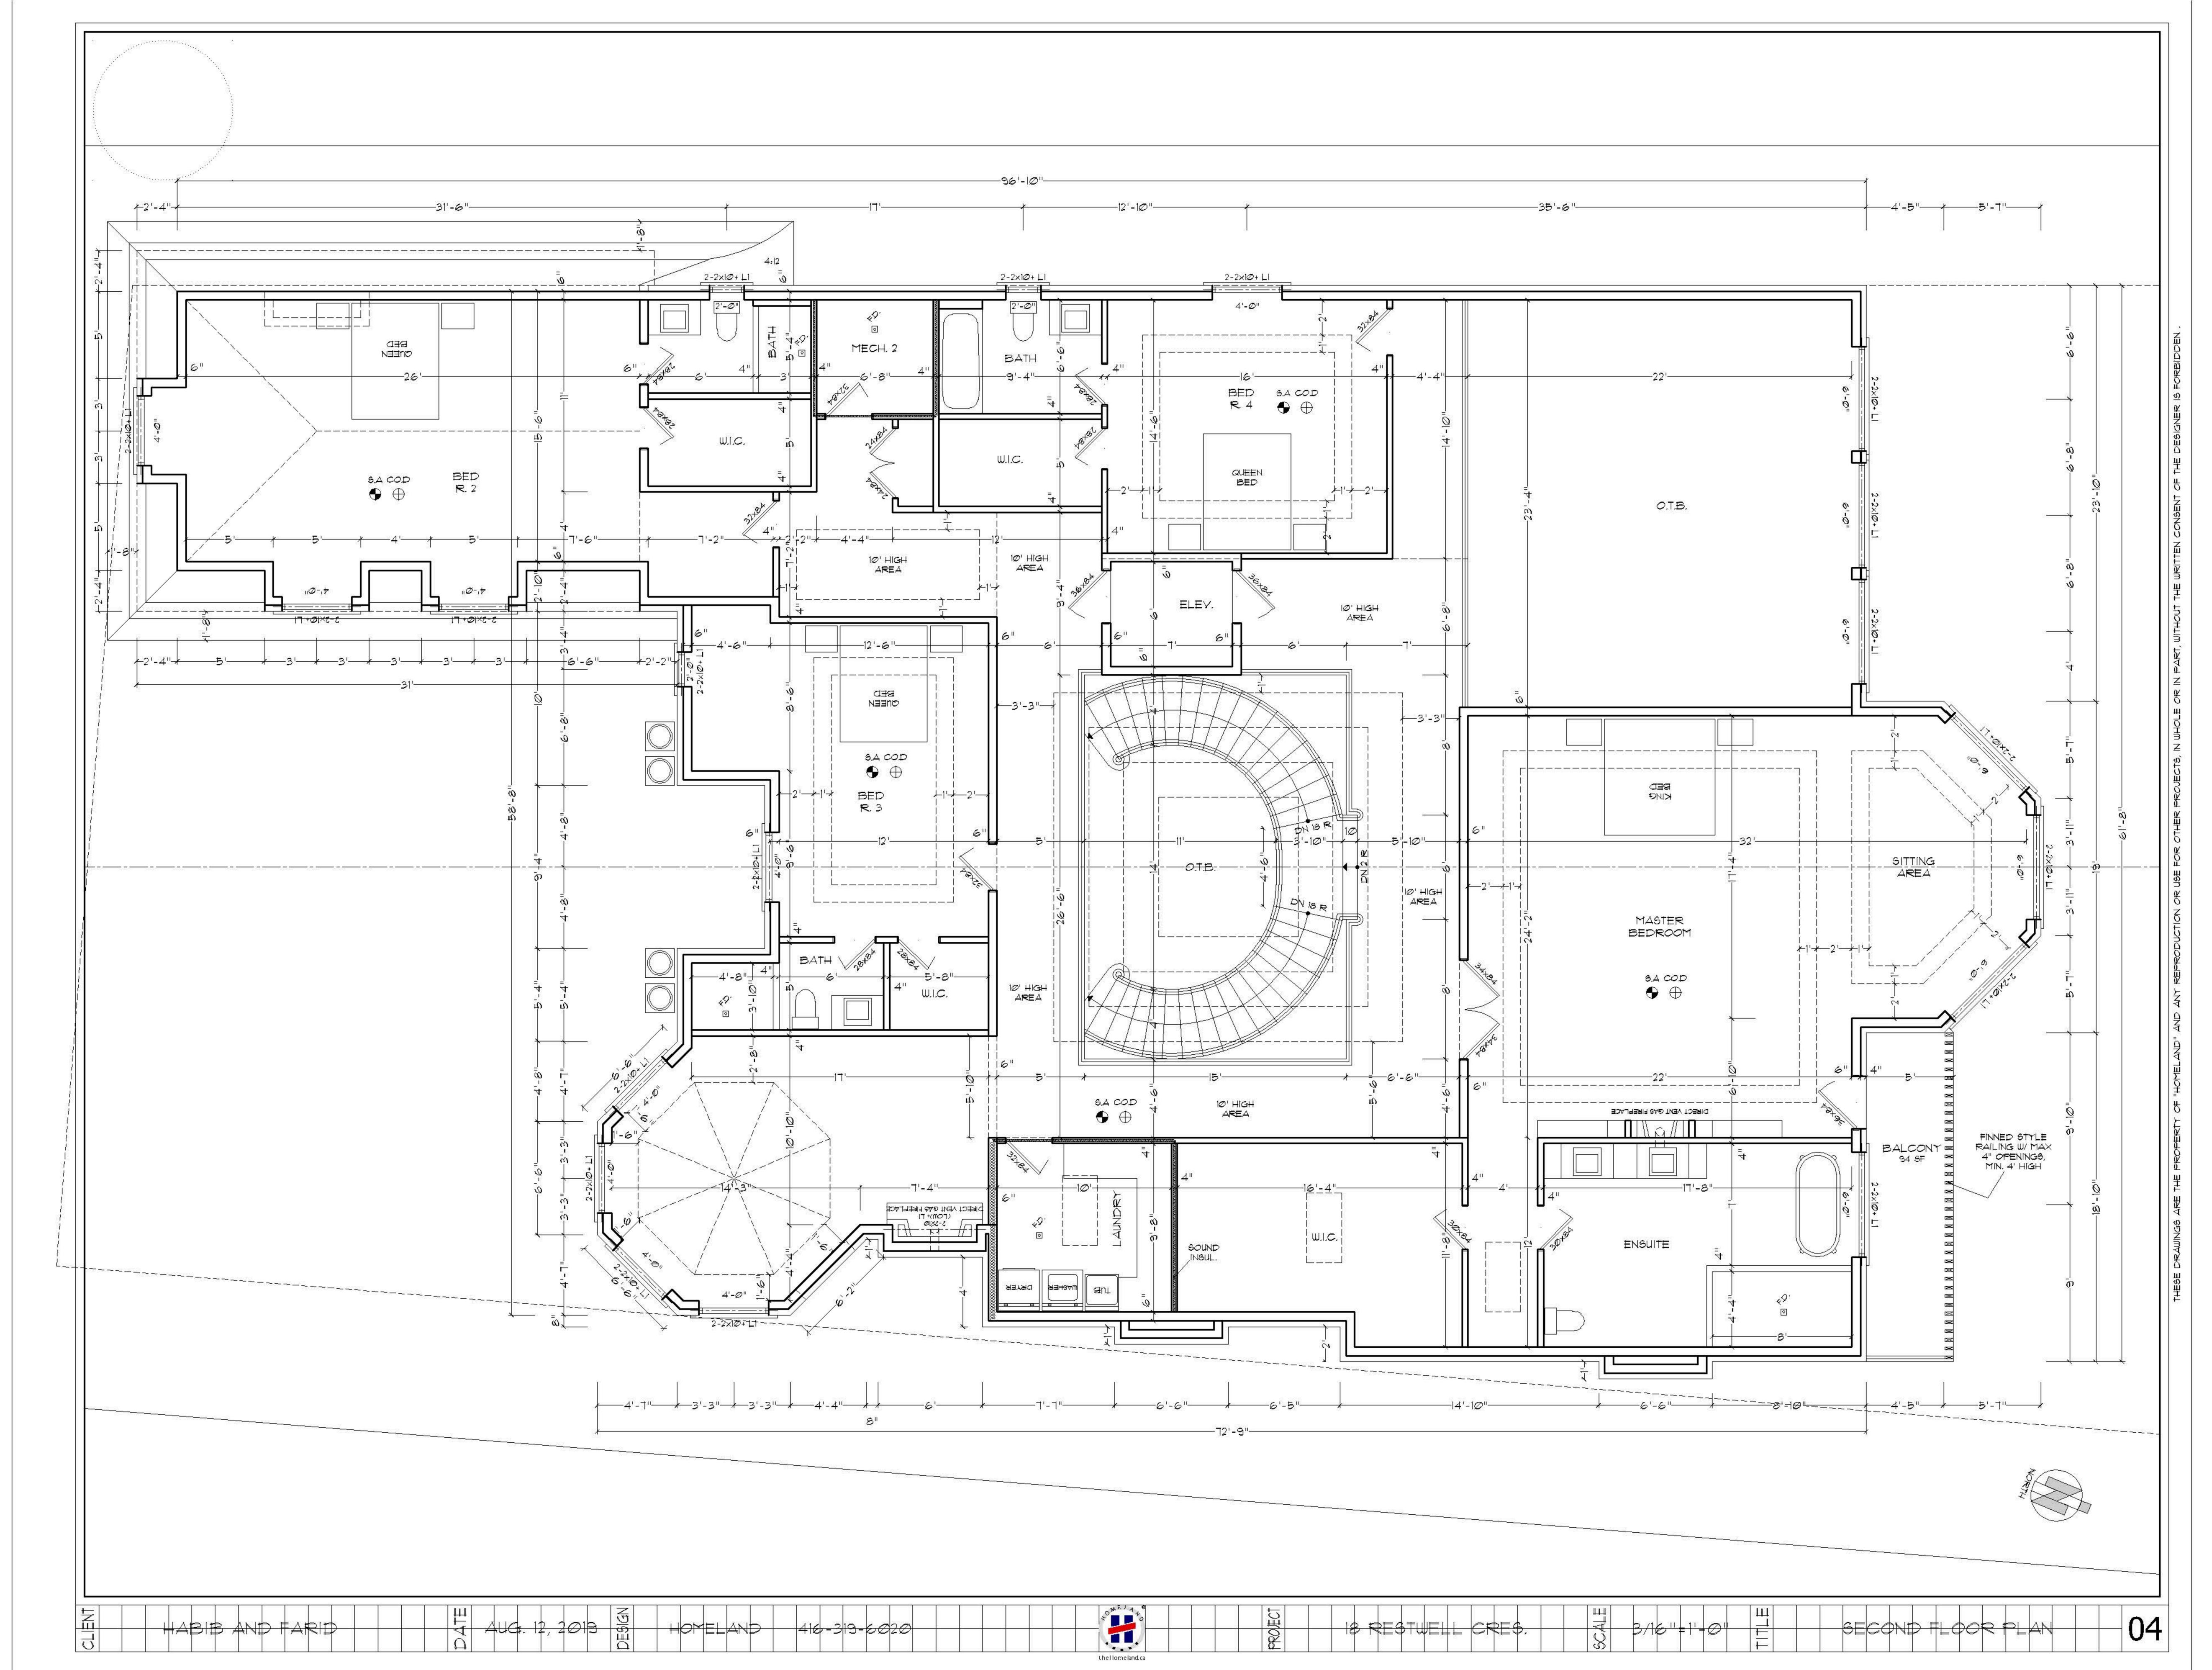

The August 14, 2019 submission from counsel, in supplying Exhibit 5 stated:

"These drawings are meant to provide the additional detail relating to Condition 3 of Attachment B to the Decision and Order from August 12, 2019 (the 1st page of EXHIBIT 5 also reconciles Drawing 08 of Attachment C, the North Elevation drawing from March 22, 2019, with the settlement, in that it reflects Condition 3 of Attachment B by showing the revised 2nd storey rear platform railing on the rear/North Elevation)."

#### EVIDENCE

Exhibit 5, attached hereto as an **Appendix** is submitted in fulfillment of Condition 3 and in response to the undertaking to provided supplemental clarity.

## APPENDIX

(Exhibit 5 plans filed August 14, 2019.)

| 314      | 50 52 55 55 55 |                                   |            | 27. 16. NI | 50 XX 50 XX 1 | 50 30 30 50 50 | (5) (5) (5) (5) (5) (5) (5) (5) (5) | <br>1 25 32 127 331 127 75 | 50 52 - 55 57 T | 6 (D) (D) (D) | 21 21 21 21 21 21 21 21 21 21 21 21 21 21 21 21 21 21 21. |
|----------|----------------|-----------------------------------|------------|------------|---------------|----------------|-------------------------------------|----------------------------|-----------------|---------------|-----------------------------------------------------------|
| 1        |                | Z                                 |            |            |               |                | ONELAR                              |                            |                 |               |                                                           |
|          | and the date   |                                   |            | 110 010    |               |                | 2 0                                 |                            | and and and     |               |                                                           |
| <u>+</u> |                | <u>  ମ</u> ୍ଚ   <del>   </del> (୦ | NTELAND  - | 416-319-6  |               |                |                                     | TA KEDIWEHE (CM            | KE\$7,          | X 5/10        | <u>" =   ' = Ø '  -</u>                                   |
|          |                |                                   |            |            |               |                |                                     |                            | С <sup>2</sup>  | XIII          | 43 92.3                                                   |
| +        |                | <u>8</u>                          |            |            |               |                |                                     |                            |                 | CD (U)        |                                                           |