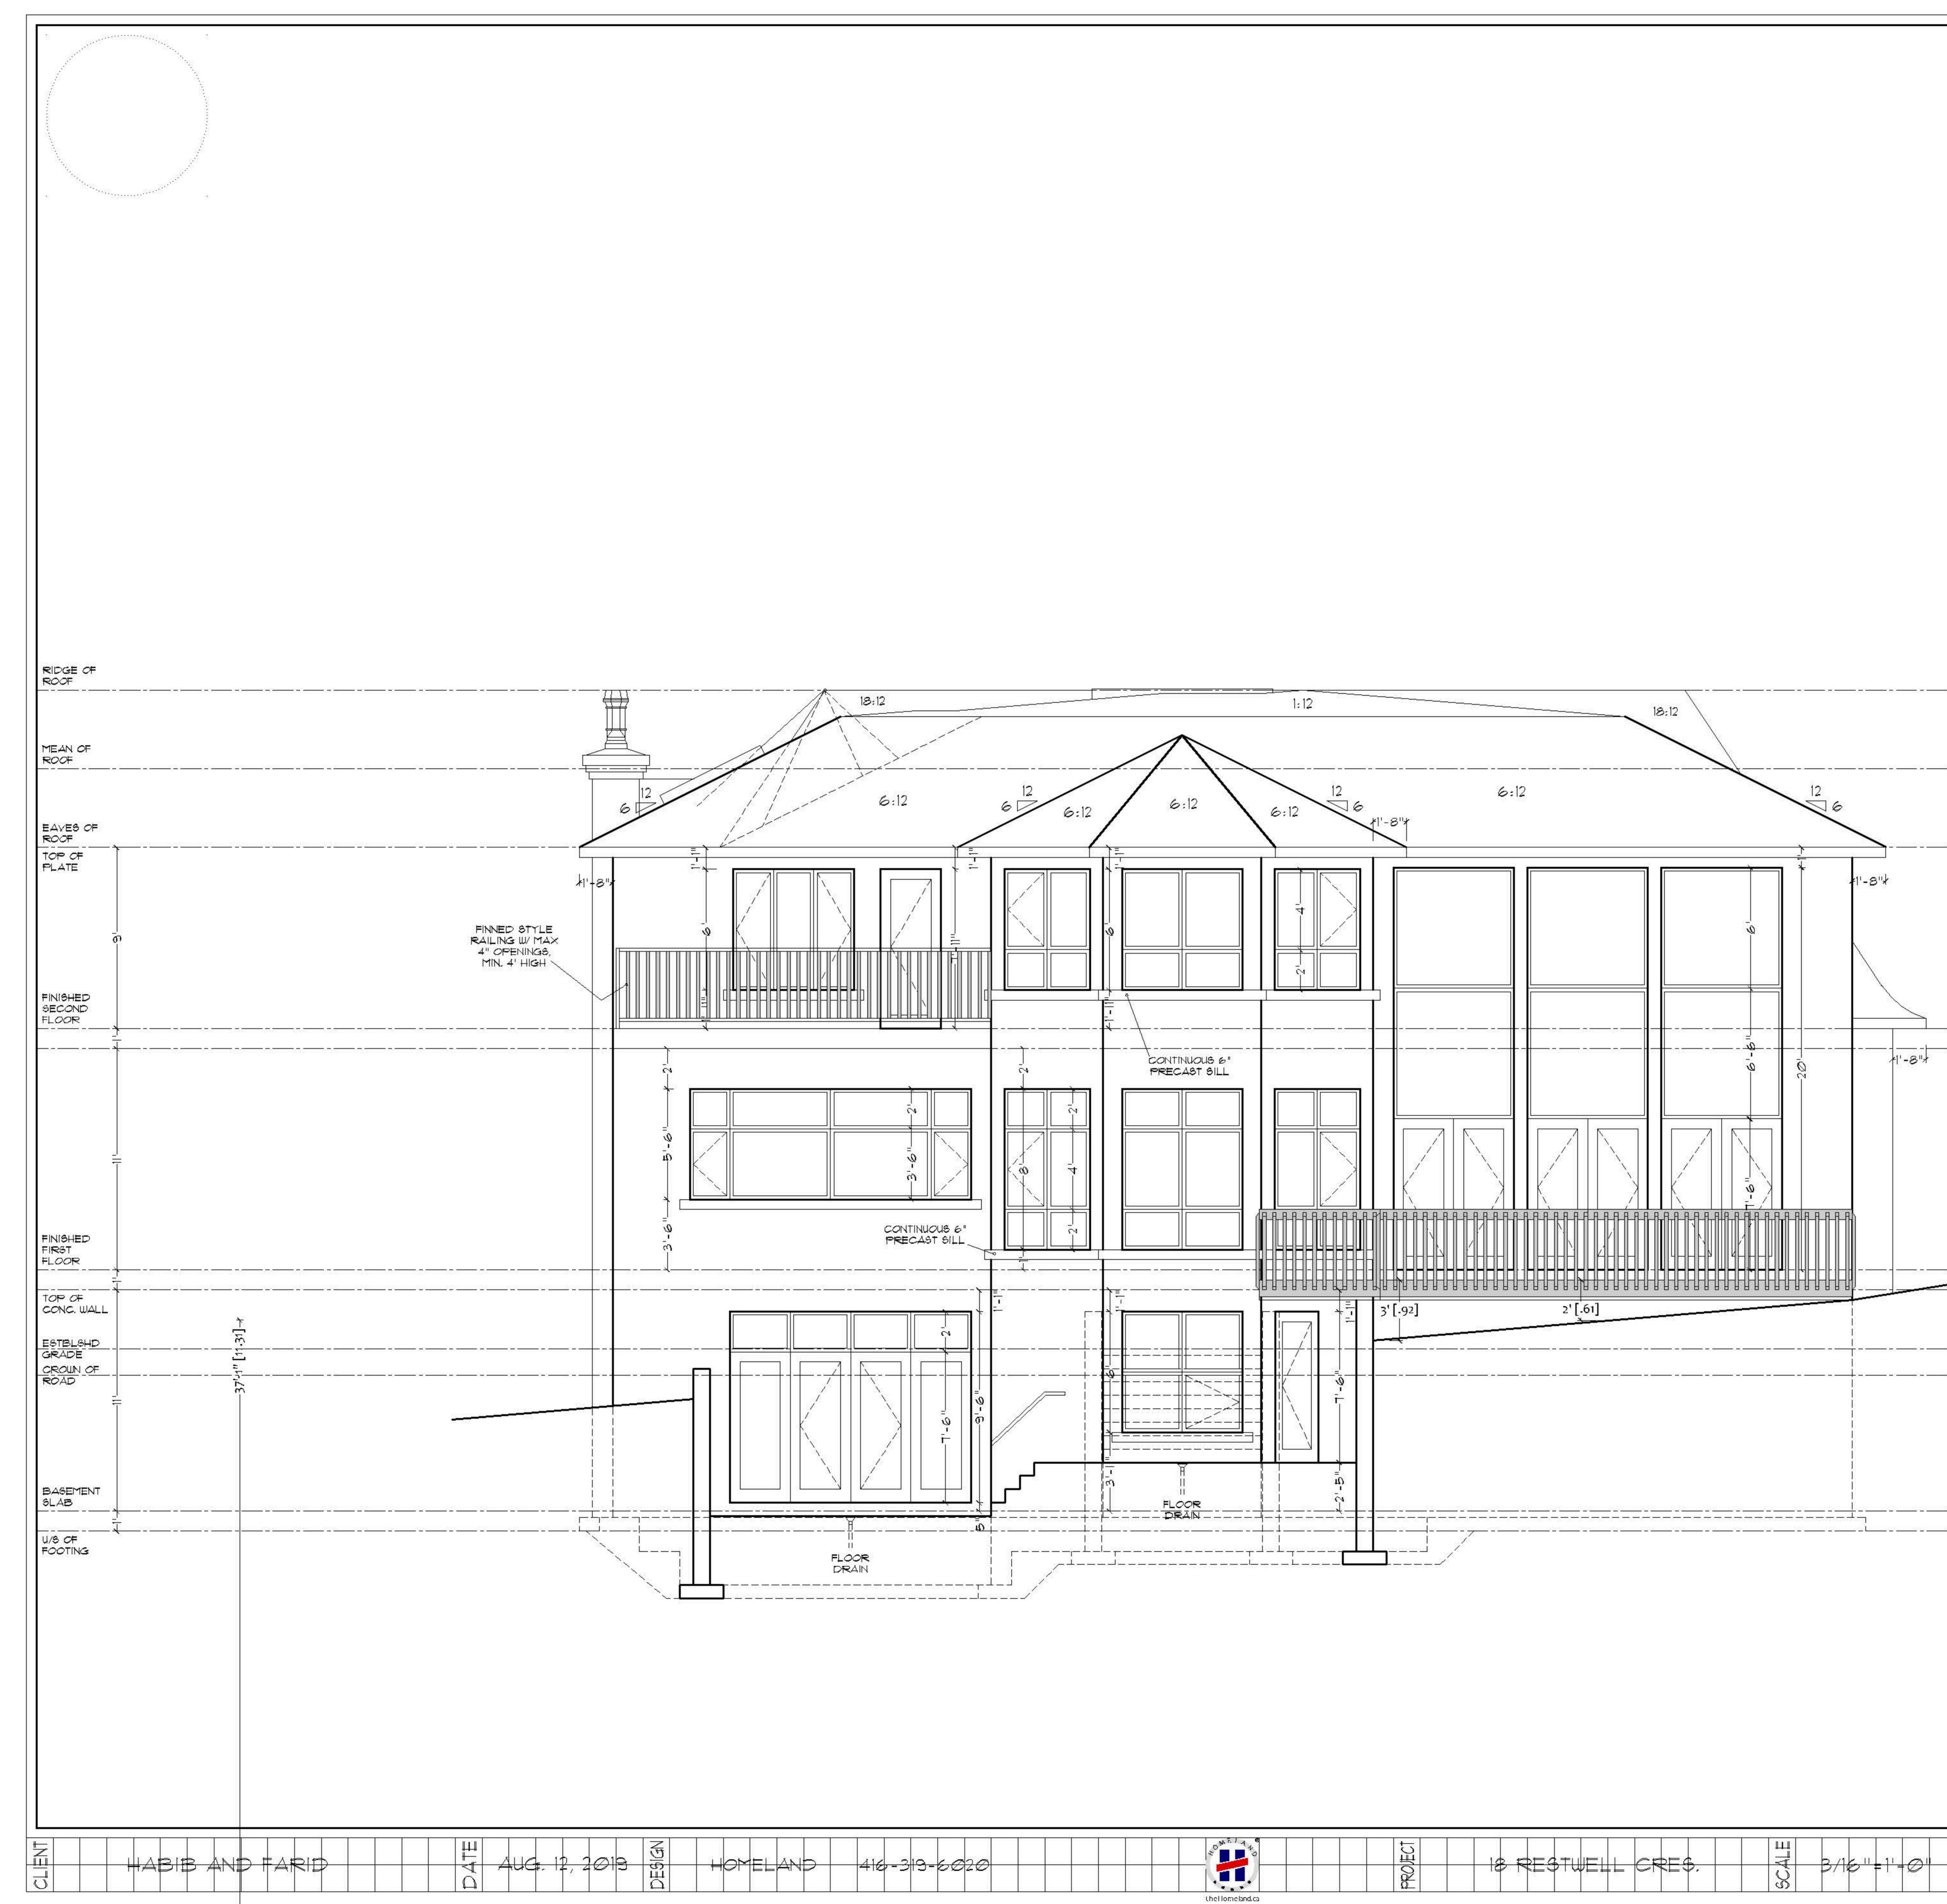

#### BACKGROUND

The specific Condition in Appendix B provided as follows:

"3) On the said second-storey rear platform, a vertical finned-styled guard rail of no less than 1.2m metres height from the base of the platform, with individual rail guards of no less than 5 cm in width, and spaced at no more than the required minimum spacing (approximately 10.1cm) between rails or as may be required by the Ontario Building Code shall be constructed as the northerly rail guards on the proposed second storey rear platform as seen on the Applicant's North Elevation Drawing No. 08, Attachment C (and any revised drawings requested, submitted within ten (10) days from the date hereof and subsequently added to the said attachment by the TLAB). "

The August 14, 2019 submission from counsel, in supplying Exhibit 5 stated:

"These drawings are meant to provide the additional detail relating to Condition 3 of Attachment B to the Decision and Order from August 12, 2019 (the 1st page of EXHIBIT 5 also reconciles Drawing 08 of Attachment C, the North Elevation drawing from March 22, 2019, with the settlement, in that it reflects Condition 3 of Attachment B by showing the revised 2nd storey rear platform railing on the rear/North Elevation)."

#### EVIDENCE

Exhibit 5, attached hereto as an **Appendix** is submitted in fulfillment of Condition 3 and in response to the undertaking to provided supplemental clarity.

## APPENDIX

(Exhibit 5 plans filed August 14, 2019.)

| 314      | 50 52 55 55 55 |                                   |            | 27. 16. NI | 50 XX 50 XX 1 | 50 30 30 50 50 | (5) (5) (5) (5) (5) (5) (5) (5) (5) | <br>1 25 32 127 331 127 75 | 50 52 - 55 57 T | 6 (D) (D) (D) | 21 21 21 21 21 21 21 21 21 21 21 21 21 21 21 21 21 21 21. |
|----------|----------------|-----------------------------------|------------|------------|---------------|----------------|-------------------------------------|----------------------------|-----------------|---------------|-----------------------------------------------------------|
| 1        |                | Z                                 |            |            |               |                | ONELAR                              |                            |                 |               |                                                           |
|          | and the date   |                                   |            | 110 010    |               |                | 2 0                                 |                            | and and and     |               |                                                           |
| <u>+</u> |                | <u>  ମ</u> ୍ଚ   <del>   </del> (୦ | NTELAND  - | 416-319-6  |               |                |                                     | TA KEDIWEHE (CM            | KE\$7,          | X 5/10        | <u>" =   ' = Ø '  -</u>                                   |
|          |                |                                   |            |            |               |                |                                     |                            | С <sup>2</sup>  | XIII          | 43 92.3                                                   |
| +        |                | <u>8</u>                          |            |            |               |                |                                     |                            |                 | CD (U)        |                                                           |

|                                                                                                                                                            |                |                                                                    | GNER IS FORBIDDE  |
|------------------------------------------------------------------------------------------------------------------------------------------------------------|----------------|--------------------------------------------------------------------|-------------------|
|                                                                                                                                                            |                |                                                                    | ISENT OF THE DESK |
|                                                                                                                                                            | <br>           | RIDGE O<br>ROC                                                     | THE WRITTEN       |
|                                                                                                                                                            | <br>           | MEAN O<br>ROO                                                      | R PART, WITHOU    |
|                                                                                                                                                            |                |                                                                    | PROJECTS, N WHOLE |
| FINISHED<br>FIRST<br>FLOOR<br>FIRST<br>FLOOR<br>FLOOR<br>CONC. WALL<br>ESTELSHD<br>GRADE<br>CROWN OF<br>CONC. WALL<br>ESTELSHD<br>ROAD<br>BASEMENT<br>SLAB |                | FINISHEI<br>SECONI<br>FLOOI                                        | OR USE FOR        |
| FLOOR<br>TOP OF<br>CONC. WALL<br>ESTBLSHD<br>GRADE<br>CROWN OF<br>ROAD<br>ESTBLSHD<br>GRADE<br>CROWN OF<br>ROAD                                            |                |                                                                    | AND AND "ONA      |
| BASEMENT<br>SLAB                                                                                                                                           |                | FIRS<br>FLOOP<br>TOP O<br>CONC. WAL<br>ESTBLSHI<br>GRAD<br>CROWN O | THE PROPERTY OF   |
| U/S OF<br>FOOTING                                                                                                                                          |                | SLAI                                                               | THESE DRAWINGS    |
|                                                                                                                                                            |                | U/S C<br>FOOTING                                                   | ₩<br>G            |
| NORTH ELEVATION                                                                                                                                            | NORTH ELEVATIO | ON                                                                 |                   |