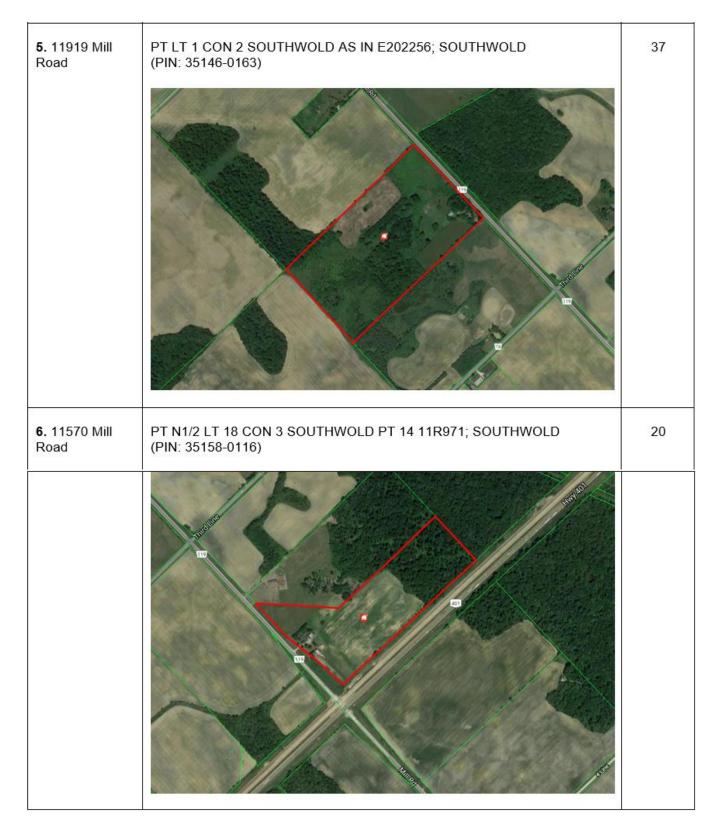

## Appendix "A" Location Map

| Address Legal Description     |                                                                                                       | Acreage |  |
|-------------------------------|-------------------------------------------------------------------------------------------------------|---------|--|
| 1. 11367<br>Parsons Road      | PT \$1/2 LT 22 CON 3 SOUTHWOLD; PT LT 23 CON 3 SOUTHWOLD AS IN E329874; SOUTHWOLD (PIN: 35158-0135)   | 88      |  |
| <b>2</b> . 7263 Bells<br>Road | EAST 1/2 LT 24 CON 2, EXCEPT PT 1 PL 33R-13075; MIDDLESEX<br>CENTRE TWP/DELAWARE<br>(PIN: 09719-0080) | 77      |  |
|                               |                                                                                                       |         |  |