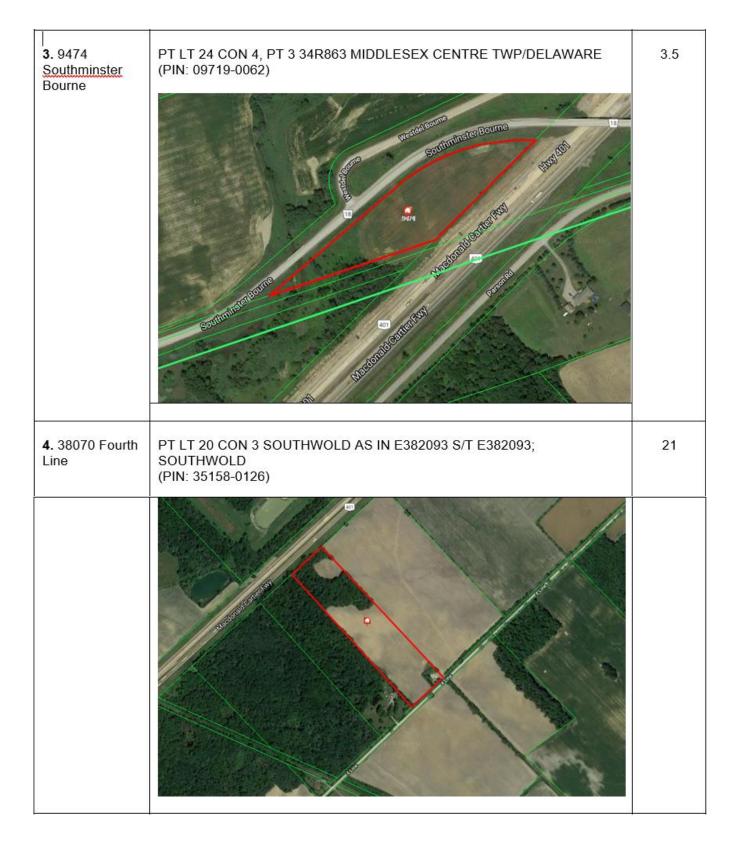

## Appendix "A" Location Map

| Address Legal Description     |                                                                                                       | Acreage |  |
|-------------------------------|-------------------------------------------------------------------------------------------------------|---------|--|
| 1. 11367<br>Parsons Road      | PT \$1/2 LT 22 CON 3 SOUTHWOLD; PT LT 23 CON 3 SOUTHWOLD AS IN E329874; SOUTHWOLD (PIN: 35158-0135)   | 88      |  |
| <b>2</b> . 7263 Bells<br>Road | EAST 1/2 LT 24 CON 2, EXCEPT PT 1 PL 33R-13075; MIDDLESEX<br>CENTRE TWP/DELAWARE<br>(PIN: 09719-0080) | 77      |  |
|                               |                                                                                                       |         |  |