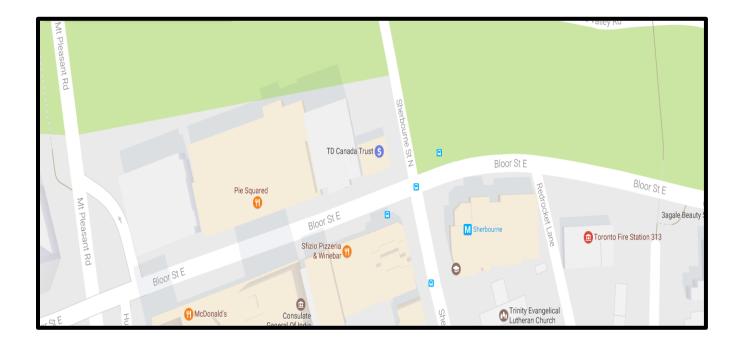

|
| 425 Bloor<br>St E    |                   | Permanent<br>Easement           | Parts 4, 7, 11 & 32 shown<br>in yellow in Drawing<br>Number 2215017012-001E<br>on street level of the Draft<br>Plan that was completed by<br>WSP Geomatics Ontario<br>Ltd. attached in Schedule<br>"A2" | To construct and<br>maintain the<br>elevator and related<br>transit facilities                     |
|                      |                   | Temporary<br>Easement           | Parts 3, 6 & 31 shown in<br>green in Drawing Number<br>2215017012-001E on<br>street level of the Draft<br>Plan that was completed by<br>WSP Geomatics Ontario<br>Ltd. attached in Schedule<br>"A2"      | To construct the<br>elevator and related<br>transit facilities and<br>for construction lay<br>down |

## Appendix "A1" Site Map





Appendix "A2" Draft Reference Plan