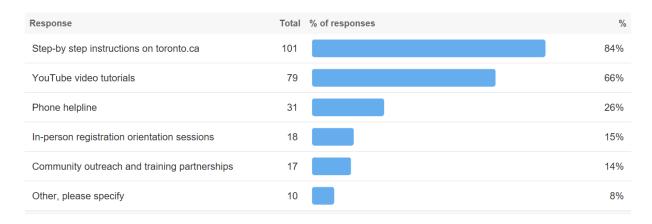

**Figure 4:** Which of the following tools would help you learn to use the new registration and booking system? Select all that apply.