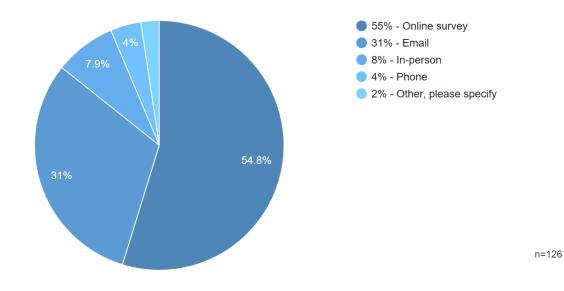

Figure 2: How have you provided feedback on City recreation programs or facilities?

**Figure 3:** How would you prefer to provide feedback after taking part in a City recreation program or accessing a facility?