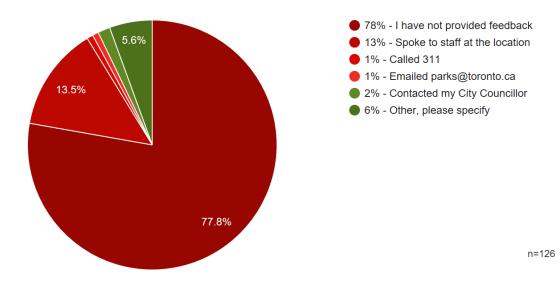

Figure 2: How have you provided feedback on City recreation programs or facilities?

**Figure 3:** How would you prefer to provide feedback after taking part in a City recreation program or accessing a facility?