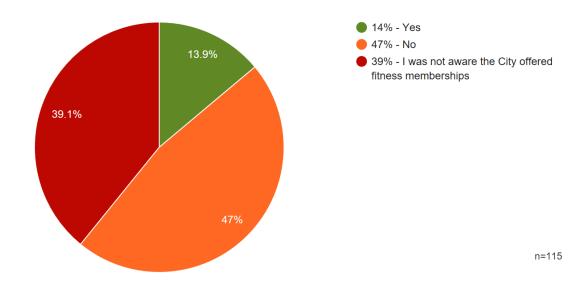

## Section 3: Fitness Memberships

Digital Citizen Advisors were asked various questions related fitness memberships, including program specific and accessibility related questions.

Figure 5: Have you ever used City fitness memberships?