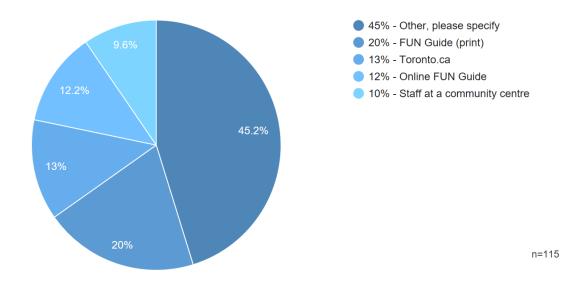

**Figure 6:** If you have used City fitness memberships in the past or currently hold a membership, how did you learn about the various memberships offered?

Figure 7: What membership length works best for you? Select all that apply.