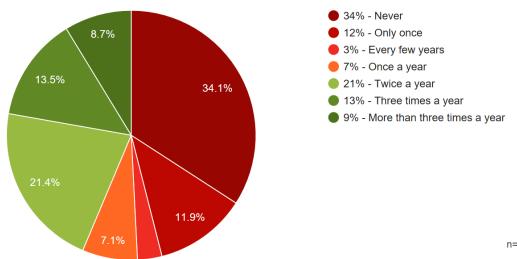

#### Section 1: Feedback

Digital Citizen Advisors were asked various questions related to feedback preferences, including preferences for when and how to provide feedback.

**Figure 1:** Have you registered for a City recreation program, either for yourself or a family member (e.g., your children) within the last five years