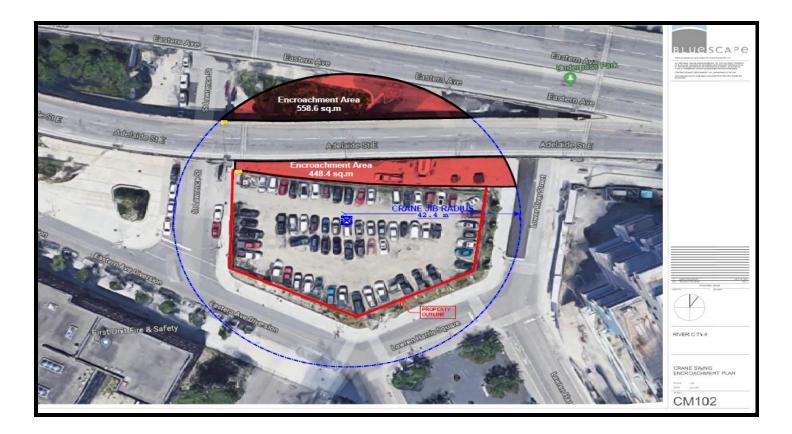

## DELEGATED APPROVAL FORM DIRECTOR, REAL ESTATE SERVICES MANAGER, REAL ESTATE SERVICES

TRACKING NO.: 2019-006

|                                                                                                                                                                                                                                                                                                                                                                                                                                                                                                                                                                                                                                                                                                                                                                                                                                                                                                                                                                                                                                                                                                                                                                                                                                                                                                                                                                                                                                                                                                                                                                                                                                                                                                                                                                                                                                                                                                                                                                                                                                        | · · · · · ·                                                                                                                                                                                                                                                                                                                                                                                                                                                                                                                     |                                  | 28.8, as adopted by City Council on November 7, 8 & 9, 2017. |  |  |
|----------------------------------------------------------------------------------------------------------------------------------------------------------------------------------------------------------------------------------------------------------------------------------------------------------------------------------------------------------------------------------------------------------------------------------------------------------------------------------------------------------------------------------------------------------------------------------------------------------------------------------------------------------------------------------------------------------------------------------------------------------------------------------------------------------------------------------------------------------------------------------------------------------------------------------------------------------------------------------------------------------------------------------------------------------------------------------------------------------------------------------------------------------------------------------------------------------------------------------------------------------------------------------------------------------------------------------------------------------------------------------------------------------------------------------------------------------------------------------------------------------------------------------------------------------------------------------------------------------------------------------------------------------------------------------------------------------------------------------------------------------------------------------------------------------------------------------------------------------------------------------------------------------------------------------------------------------------------------------------------------------------------------------------|---------------------------------------------------------------------------------------------------------------------------------------------------------------------------------------------------------------------------------------------------------------------------------------------------------------------------------------------------------------------------------------------------------------------------------------------------------------------------------------------------------------------------------|----------------------------------|--------------------------------------------------------------|--|--|
| Prepared By:                                                                                                                                                                                                                                                                                                                                                                                                                                                                                                                                                                                                                                                                                                                                                                                                                                                                                                                                                                                                                                                                                                                                                                                                                                                                                                                                                                                                                                                                                                                                                                                                                                                                                                                                                                                                                                                                                                                                                                                                                           | Joe Corigliano                                                                                                                                                                                                                                                                                                                                                                                                                                                                                                                  | Division:                        | Real Estate Services                                         |  |  |
| Date Prepared:<br>Purpose                                                                                                                                                                                                                                                                                                                                                                                                                                                                                                                                                                                                                                                                                                                                                                                                                                                                                                                                                                                                                                                                                                                                                                                                                                                                                                                                                                                                                                                                                                                                                                                                                                                                                                                                                                                                                                                                                                                                                                                                              | January 3, 2019       Phone No.:       392-1167         To obtain authority to enter into a Crane Swing Licence Agreement with Urban Capital (River City 4) Inc. (the "Licensee") to allow for a construction crane to swing over a portion of the City-owned properties known as Underpass Park to facilitate construction of the Urban Strategies Inc. mixed-use condo development at the property municipally known as 170 Eastern Avenue (the "Project").                                                                   |                                  |                                                              |  |  |
| Property                                                                                                                                                                                                                                                                                                                                                                                                                                                                                                                                                                                                                                                                                                                                                                                                                                                                                                                                                                                                                                                                                                                                                                                                                                                                                                                                                                                                                                                                                                                                                                                                                                                                                                                                                                                                                                                                                                                                                                                                                               | Above-ground portion adjacent to 170 eastern Ave and 33 St Lawrence Avenue having an area of approximately 10,839.25 square feet (the "Licensed Area"), as shown on Appendix "A" - Location Map.                                                                                                                                                                                                                                                                                                                                |                                  |                                                              |  |  |
| Actions                                                                                                                                                                                                                                                                                                                                                                                                                                                                                                                                                                                                                                                                                                                                                                                                                                                                                                                                                                                                                                                                                                                                                                                                                                                                                                                                                                                                                                                                                                                                                                                                                                                                                                                                                                                                                                                                                                                                                                                                                                | <ol> <li>Authority be granted to enter into the Crane Swing Licence Agreement (the "Agreement") with the Licensee for<br/>Licensed Area, substantially on the terms and conditions set out below with such revisions thereto and any other<br/>amended terms and conditions as may be determined by the Director of Real Estate Services, and in a form<br/>acceptable to the City Solicitor;</li> <li>The Acting Director of Real Estate Services or his designate shall administer and manage the Licence, include</li> </ol> |                                  |                                                              |  |  |
|                                                                                                                                                                                                                                                                                                                                                                                                                                                                                                                                                                                                                                                                                                                                                                                                                                                                                                                                                                                                                                                                                                                                                                                                                                                                                                                                                                                                                                                                                                                                                                                                                                                                                                                                                                                                                                                                                                                                                                                                                                        | provision of any consents, approvals, amendments, waivers, notices and notice of termination provided that the Director may, at any time, refer consideration of such matters (including their consent) to City Council for its determination and direction; and                                                                                                                                                                                                                                                                |                                  |                                                              |  |  |
| 3. The appropriate City officials be authorized and directed to take the necessary action to give effect         Financial Impact    The City will receive compensation from the Licensee of a one-time license fee of \$110,000.00 plus Hereitan Statement (Statement Statement State |                                                                                                                                                                                                                                                                                                                                                                                                                                                                                                                                 |                                  |                                                              |  |  |
|                                                                                                                                                                                                                                                                                                                                                                                                                                                                                                                                                                                                                                                                                                                                                                                                                                                                                                                                                                                                                                                                                                                                                                                                                                                                                                                                                                                                                                                                                                                                                                                                                                                                                                                                                                                                                                                                                                                                                                                                                                        | the Licensee's execution of the Agreement.                                                                                                                                                                                                                                                                                                                                                                                                                                                                                      |                                  |                                                              |  |  |
|                                                                                                                                                                                                                                                                                                                                                                                                                                                                                                                                                                                                                                                                                                                                                                                                                                                                                                                                                                                                                                                                                                                                                                                                                                                                                                                                                                                                                                                                                                                                                                                                                                                                                                                                                                                                                                                                                                                                                                                                                                        | The City Will also receive a one-time administrative fee of \$621.64 plus HST for the preparation of the encroachment agreement provided to the "Licensee"                                                                                                                                                                                                                                                                                                                                                                      |                                  |                                                              |  |  |
|                                                                                                                                                                                                                                                                                                                                                                                                                                                                                                                                                                                                                                                                                                                                                                                                                                                                                                                                                                                                                                                                                                                                                                                                                                                                                                                                                                                                                                                                                                                                                                                                                                                                                                                                                                                                                                                                                                                                                                                                                                        | The Chief Financial Officer & Treasurer has reviewed this DAF and agrees with the financial impact information.                                                                                                                                                                                                                                                                                                                                                                                                                 |                                  |                                                              |  |  |
| Comments                                                                                                                                                                                                                                                                                                                                                                                                                                                                                                                                                                                                                                                                                                                                                                                                                                                                                                                                                                                                                                                                                                                                                                                                                                                                                                                                                                                                                                                                                                                                                                                                                                                                                                                                                                                                                                                                                                                                                                                                                               | he City is the owner of Underpass Park (the "City Lands"). The Licensee requested permission to swing a crane over<br>portion of the City Lands having an above ground area of approximately 10,839.25 square feet and identified here as<br>the Licensed Area to facilitate the Project for a term of 1 years, 8 months and 22 days. The License period is from July<br>2018 until March 31, 2020.                                                                                                                             |                                  |                                                              |  |  |
|                                                                                                                                                                                                                                                                                                                                                                                                                                                                                                                                                                                                                                                                                                                                                                                                                                                                                                                                                                                                                                                                                                                                                                                                                                                                                                                                                                                                                                                                                                                                                                                                                                                                                                                                                                                                                                                                                                                                                                                                                                        | Real Estate Services staff consider the proposed Agreement to be fair and reasonable to both parties                                                                                                                                                                                                                                                                                                                                                                                                                            |                                  |                                                              |  |  |
| Terms                                                                                                                                                                                                                                                                                                                                                                                                                                                                                                                                                                                                                                                                                                                                                                                                                                                                                                                                                                                                                                                                                                                                                                                                                                                                                                                                                                                                                                                                                                                                                                                                                                                                                                                                                                                                                                                                                                                                                                                                                                  | Please see page 4: Appendix "A"                                                                                                                                                                                                                                                                                                                                                                                                                                                                                                 |                                  |                                                              |  |  |
| Property Details                                                                                                                                                                                                                                                                                                                                                                                                                                                                                                                                                                                                                                                                                                                                                                                                                                                                                                                                                                                                                                                                                                                                                                                                                                                                                                                                                                                                                                                                                                                                                                                                                                                                                                                                                                                                                                                                                                                                                                                                                       | Ward:                                                                                                                                                                                                                                                                                                                                                                                                                                                                                                                           | Ward 13 – Toronto Ce             | nter                                                         |  |  |
|                                                                                                                                                                                                                                                                                                                                                                                                                                                                                                                                                                                                                                                                                                                                                                                                                                                                                                                                                                                                                                                                                                                                                                                                                                                                                                                                                                                                                                                                                                                                                                                                                                                                                                                                                                                                                                                                                                                                                                                                                                        | Assessment Roll No.:                                                                                                                                                                                                                                                                                                                                                                                                                                                                                                            |                                  |                                                              |  |  |
|                                                                                                                                                                                                                                                                                                                                                                                                                                                                                                                                                                                                                                                                                                                                                                                                                                                                                                                                                                                                                                                                                                                                                                                                                                                                                                                                                                                                                                                                                                                                                                                                                                                                                                                                                                                                                                                                                                                                                                                                                                        | Approximate Size:                                                                                                                                                                                                                                                                                                                                                                                                                                                                                                               |                                  |                                                              |  |  |
|                                                                                                                                                                                                                                                                                                                                                                                                                                                                                                                                                                                                                                                                                                                                                                                                                                                                                                                                                                                                                                                                                                                                                                                                                                                                                                                                                                                                                                                                                                                                                                                                                                                                                                                                                                                                                                                                                                                                                                                                                                        | Approximate Area:                                                                                                                                                                                                                                                                                                                                                                                                                                                                                                               | 1007 m <sup>2</sup> ± (10,839.25 | ft <sup>2</sup> ±)                                           |  |  |
|                                                                                                                                                                                                                                                                                                                                                                                                                                                                                                                                                                                                                                                                                                                                                                                                                                                                                                                                                                                                                                                                                                                                                                                                                                                                                                                                                                                                                                                                                                                                                                                                                                                                                                                                                                                                                                                                                                                                                                                                                                        |                                                                                                                                                                                                                                                                                                                                                                                                                                                                                                                                 |                                  |                                                              |  |  |

The City is the registered owner of a park known as Underpass Park, being part of PIN 21078-0148 (LT) which abuts the Development Lands (hereinafter the "City Lands");

Licensed Area (above-ground): approximately 10,893.25 square feet