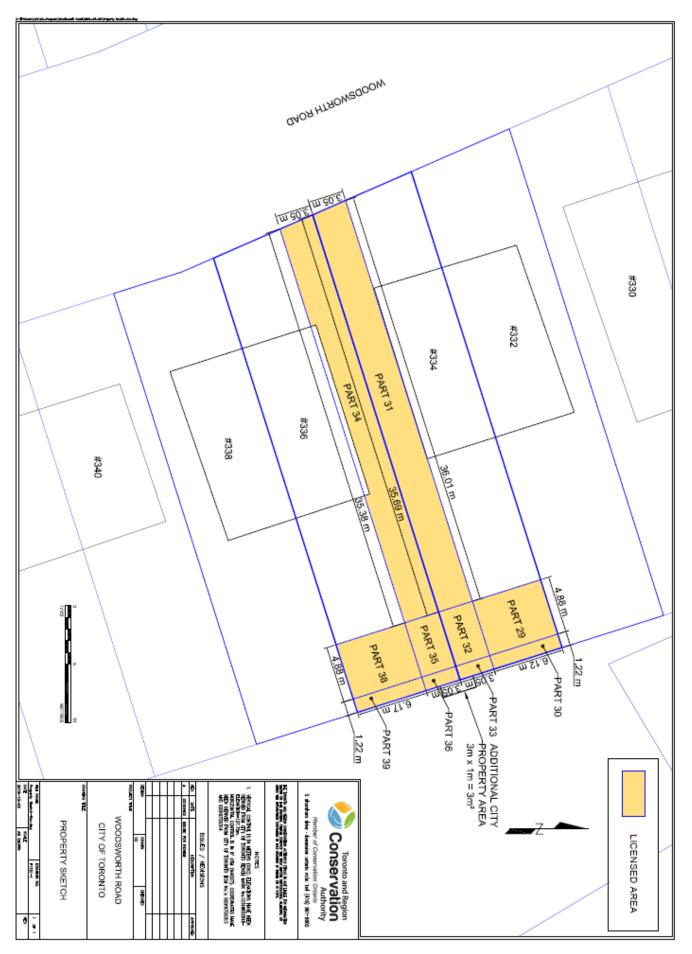

## DELEGATED APPROVAL FORM DIRECTOR, REAL ESTATE SERVICES MANAGER, REAL ESTATE SERVICES

TRACKING NO.: 2019-332

| Approved pursuant to the Delegated Authority contained in Item EX27.12, as adopted by City Council on October 2, 3 & 4, 2017, as amended by Item GM27.12, adopted by City Council on May 22, 23 & 24, 2018 or, where applicable, in Item EX28.8, as adopted by City Council on November 7, 8 & 9, 2017. |                                                                                                                                                                                                                                                                                                                                                                                                                                                                                                                                                                                                                         |                                                                                                                                                                                                                                                               |                                                                          |  |  |  |  |
|---------------------------------------------------------------------------------------------------------------------------------------------------------------------------------------------------------------------------------------------------------------------------------------------------------|-------------------------------------------------------------------------------------------------------------------------------------------------------------------------------------------------------------------------------------------------------------------------------------------------------------------------------------------------------------------------------------------------------------------------------------------------------------------------------------------------------------------------------------------------------------------------------------------------------------------------|---------------------------------------------------------------------------------------------------------------------------------------------------------------------------------------------------------------------------------------------------------------|--------------------------------------------------------------------------|--|--|--|--|
| Prepared By:                                                                                                                                                                                                                                                                                            | Avery Carr                                                                                                                                                                                                                                                                                                                                                                                                                                                                                                                                                                                                              | Division:                                                                                                                                                                                                                                                     | Real Estate Services                                                     |  |  |  |  |
| Date Prepared:                                                                                                                                                                                                                                                                                          | November 8, 2019                                                                                                                                                                                                                                                                                                                                                                                                                                                                                                                                                                                                        | Phone No.:                                                                                                                                                                                                                                                    | 416-338-3250                                                             |  |  |  |  |
| Purpose                                                                                                                                                                                                                                                                                                 | To obtain authority to enter into a licence agreement (the "Agreement") with Toronto and Region Conservation<br>Authority (the "Licensee" or "TRCA") to grant the Licensee and their consultants access to the City's permanent<br>easement lands at 334 and 336 Woodsworth Road (the "Easement Lands") and a portion of the City-owned park<br>located to the rear of 334 Woodsworth Road (the "Property"), for the purpose of carrying out maintenance on a slope<br>treatment structure to prevent erosion and protect the safe operation and long term integrity of the City's nearby storm<br>and sanitary sewers. |                                                                                                                                                                                                                                                               |                                                                          |  |  |  |  |
| Property                                                                                                                                                                                                                                                                                                | The Easement Lands are legally described as Part of Lots 6 and 7 on Plan 66M843 and designated as Parts 29, 30, 31, 32, 33, 35, 36 on 66R2073 and the Property is legally described as PCL 16596, Sect. East York; PCL A-1. SECT M1121 Block C Plan 66M842, BLKS A & C on Plan 66M1121 TWP of York/North York (collectively, the "Licensed Area") as shown in Appendix "C".                                                                                                                                                                                                                                             |                                                                                                                                                                                                                                                               |                                                                          |  |  |  |  |
| Actions                                                                                                                                                                                                                                                                                                 | <ol> <li>Authority be granted to enter into the Agreement with the Licensee on the terms and conditions set out herein and<br/>such other or amended terms and conditions satisfactory to the Director, Real Estate Services (the "Director") or<br/>designate, and in a form satisfactory to the City Solicitor;</li> </ol>                                                                                                                                                                                                                                                                                            |                                                                                                                                                                                                                                                               |                                                                          |  |  |  |  |
| Financial Impact                                                                                                                                                                                                                                                                                        | The Licensee will pay a nominal license fee to the City in the amount of \$10 (exclusive of HST).                                                                                                                                                                                                                                                                                                                                                                                                                                                                                                                       |                                                                                                                                                                                                                                                               |                                                                          |  |  |  |  |
|                                                                                                                                                                                                                                                                                                         | The Licensee shall promptly pay all taxes, rates and assessments of whatsoever kind or description, that may at a time during the Term be imposed or become due and payable upon or in respect of the Licensee's Use, the use or Licensed Area, or the installation, operation, use, repair or maintenance of the Licensee's Chattels.                                                                                                                                                                                                                                                                                  |                                                                                                                                                                                                                                                               |                                                                          |  |  |  |  |
|                                                                                                                                                                                                                                                                                                         | he Licensee will be responsible for all operating costs related to the use of the Licensed Area, including the cost of<br>Il repairs, maintenance and utilities in relation to the Licensee's use of the Licensed Area.                                                                                                                                                                                                                                                                                                                                                                                                 |                                                                                                                                                                                                                                                               |                                                                          |  |  |  |  |
|                                                                                                                                                                                                                                                                                                         | ne Chief Financial Officer & Treasurer has reviewed this DAF and agrees with the financial impact information.                                                                                                                                                                                                                                                                                                                                                                                                                                                                                                          |                                                                                                                                                                                                                                                               |                                                                          |  |  |  |  |
| Comments                                                                                                                                                                                                                                                                                                | The Licensee requires use of the Licensed Area to carry out maintenance to its slope treatment structure. As th repairs to the structure will prevent erosion and protect the safe operation and long term integrity of the City's ne storm and sanitary sewers, it is appropriate for the City to facilitate this project by waiving the licence fee.                                                                                                                                                                                                                                                                  |                                                                                                                                                                                                                                                               |                                                                          |  |  |  |  |
|                                                                                                                                                                                                                                                                                                         | parties. Following completion of repairs                                                                                                                                                                                                                                                                                                                                                                                                                                                                                                                                                                                | er a 6 month term, commencing immediately upon the execution of the Agreement by both letion of repairs to the slope treatment structure, the Licensee will restore the Licensed Are ed design drawings and applicable conditions set forth in the Agreement. |                                                                          |  |  |  |  |
|                                                                                                                                                                                                                                                                                                         | Parks, Forestry and Recreation own an                                                                                                                                                                                                                                                                                                                                                                                                                                                                                                                                                                                   | eation own and operate the Property and have provided consent to this Agreement.                                                                                                                                                                              |                                                                          |  |  |  |  |
| Terms                                                                                                                                                                                                                                                                                                   | Real Estate Services staff consider the major terms and conditions of the License Agreement contained on page 4 to be fair and reasonable in the circumstances. The terms of the City's easement allow for this grant to licence given the close connection between the work being undertaken and the safe and efficient operation of the City's sewers. TRCA shall be responsible for securing rights over any additional areas directly from the impacted property owners.                                                                                                                                            |                                                                                                                                                                                                                                                               |                                                                          |  |  |  |  |
| Property Details                                                                                                                                                                                                                                                                                        | Ward:                                                                                                                                                                                                                                                                                                                                                                                                                                                                                                                                                                                                                   | 15 – Don Valley West                                                                                                                                                                                                                                          |                                                                          |  |  |  |  |
|                                                                                                                                                                                                                                                                                                         | Assessment Roll No.:                                                                                                                                                                                                                                                                                                                                                                                                                                                                                                                                                                                                    | 190808211002700 (334 Woodsworth Rd), 190808211002600 (336<br>Woodsworth Rd), 190808211001100 (Woodsworth Greenbelt Park)                                                                                                                                      |                                                                          |  |  |  |  |
|                                                                                                                                                                                                                                                                                                         | Approximate Size:9.1 m x 41.8 m ± (334 Woodsworth Rd), 9.1 m x 41.8 m ± (336 Wo<br>Rd), Irregular (Woodsworth Greenbelt Park)                                                                                                                                                                                                                                                                                                                                                                                                                                                                                           |                                                                                                                                                                                                                                                               |                                                                          |  |  |  |  |
|                                                                                                                                                                                                                                                                                                         | Approximate Area:                                                                                                                                                                                                                                                                                                                                                                                                                                                                                                                                                                                                       | 388 m <sup>2</sup> ± (334 Woodswort<br>m <sup>2</sup> (Woodsworth Greenbe                                                                                                                                                                                     | th Rd), 381 m <sup>2</sup> $\pm$ (336 Woodsworth Rd), 7162.9<br>Ht Park) |  |  |  |  |
|                                                                                                                                                                                                                                                                                                         | Other Information:                                                                                                                                                                                                                                                                                                                                                                                                                                                                                                                                                                                                      | License fee is applicable of                                                                                                                                                                                                                                  | only to 323 m <sup>2</sup>                                               |  |  |  |  |