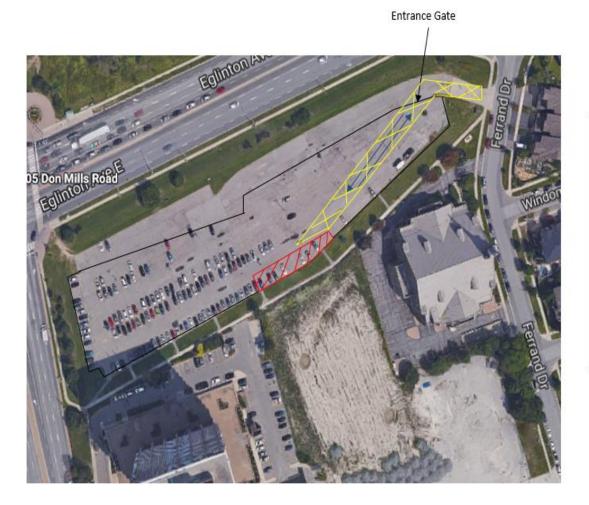

## Location Map and Sketch of Licenced Area and Access Path.

Location Map:

Sketch of Licenced Area and Access Path: