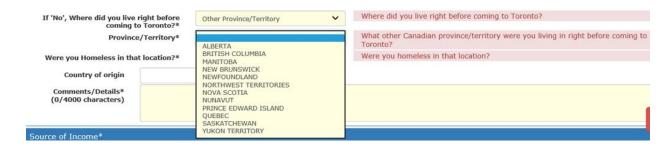

If the answer is 'No', then the next question asked is "If 'No', where did you live right before coming to Toronto?" in the last 12 months.

The "Indian Reserve" and "Other" choices have been removed, and "Another Province" and "Unorganized Territories" have been merged into "Other Province/Territory".

The user can then select by clicking the correct place from the dropdown.

When a user selects "Other Province/Territory", then an alphabetical dropdown will occur showing all the Canadian Provinces and Territories, other than Ontario, as selection choices.

When a user selects "Outside Canada", there is no further dropdown as to a more detail location outside Canada.

Finally, if the answer to the first question "Have you lived only in Toronto in the last 12 months?" is 'No', then an additional question is asked, "Were you Homeless in that location?"