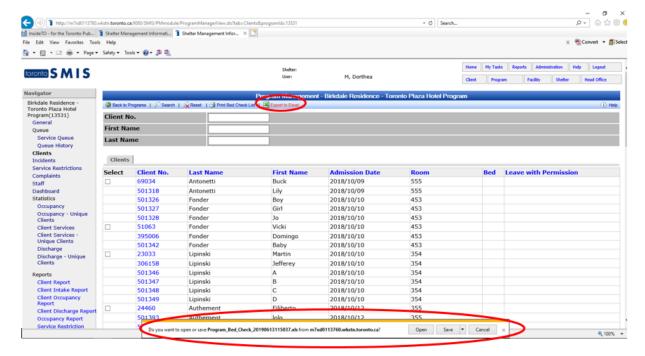

### 4. Add Excel Export to SMIS Program Client List Screen

An Export to Excel function via an Action button has been added to the Program Client list screen as per below:

Previously just the PDF print function/Action button was available.

### The resulting Excel export is shown below:

| ⊿ A            | В                   | C             | D             | E            | F             | G            | H       | I                     |  |
|----------------|---------------------|---------------|---------------|--------------|---------------|--------------|---------|-----------------------|--|
| 1 Bed C        | Check for Program:  | Barrett House |               |              |               |              |         |                       |  |
|                | 2019-11-25 02:29 PM |               |               |              |               |              |         |                       |  |
| 3 printed by f |                     |               |               |              |               |              |         |                       |  |
| 4              |                     |               |               |              |               |              |         |                       |  |
| 5 CLIENT NO    | O LAST NAME         | FIRST NAME    | ASSIGNED ROOM | ASSIGNED BED | OCCUPIED ROOM | OCCUPIED BED | PRESENT | LEAVE_WITH_PERMISSION |  |
| 6 FLOOR:       | 4                   |               |               |              |               |              |         |                       |  |
| 7 ROOM: RM     |                     |               |               |              |               |              |         |                       |  |
| 8 503278       | MototoS             | Man           | RM10          | BD1          |               |              |         |                       |  |
| 9 333757       | Bohnert             | Weldon        | RM10          | BD4          |               |              |         |                       |  |
| 10 FLOOR:      | 6                   |               |               |              |               |              |         |                       |  |
| 11 ROOM: RM    |                     |               |               |              |               |              |         |                       |  |
| 12 500077      | ddddd               | ddd           | RM005         | Bed005       |               |              |         |                       |  |
| 13 ROOM: Ro    | oom5                |               |               |              |               |              |         |                       |  |
| 14 164395      | Ahlin               | Hong          | Room5         | Bed New1     |               |              | _       |                       |  |
| 15 500432      | JoJoneson           | JoJones       | Room5         | Bed New4     |               |              |         |                       |  |
| 16 280279      | Alanis              | Brant         | Room5         | Bed New5     |               |              | _       |                       |  |
| 17 501840      | Sin                 | Kills         | Room5         | Bed New6     |               |              | _       |                       |  |
| 18 74446       | Bora                | Saul          | Room5         | Bed New7     |               | _            |         |                       |  |
| 19 500072      | Mia                 | Ted           | Room5         | Bed5         | _             | _            | _       |                       |  |
| 20 FLOOR:      |                     |               |               |              |               |              |         |                       |  |
| 21 ROOM: Ho    | ouse                |               |               |              |               |              |         |                       |  |
| 22 501092      | tom                 | tom           | House         | 1            |               |              | _       |                       |  |
| 23 499218      | Brown               | James         | House         | 2            |               | _            | _       |                       |  |
| 24 502956      | Egglast             | Egg           | House         | 3            |               |              |         |                       |  |
| 25 351340      | Bassham             | Hunter        | House         | 5            | _             | _            | _       |                       |  |
| 26<br>27<br>28 |                     |               |               |              |               |              |         |                       |  |
| 27             |                     |               |               |              |               |              |         |                       |  |
| 28             |                     |               |               |              |               |              |         |                       |  |