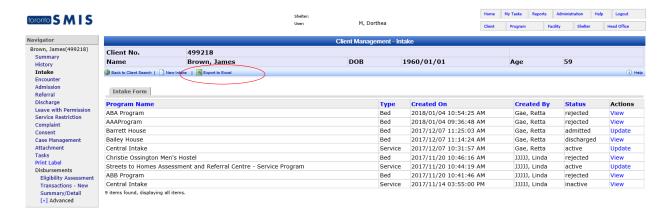

### 3. SMIS: Add Excel Exports to Forms/Reports

Export to Excel function via a new action button has been added to the History, Intake, Admission, Referral, Discharge, Service Restriction and Case Management listing screens. See the example of an Intake listing screen below: