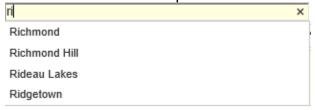

When a user selects "Elsewhere in Ontario", a second drop-down below named "Place in Ontario / Province/Territory" will appear. Once the user enters a minimum of one character, all the places beginning with that letter(s), within Ontario, other than the City of Toronto, will appear.

Version 3.4.11 Hotfix Patch December 2019

Therefore, the more letters entered, the narrower the search criteria.

For example, if a user enters 'ri', then all places in Ontario beginning with "ri" will appear in the search results dropdown list as shown:

The user can then select by clicking the correct place from the dropdown.

When a user selects "Other Province/Territory", then an alphabetical dropdown will occur showing all the Canadian Provinces and Territories, other than Ontario, as selection choices.