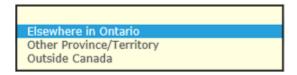

Currently, in the SMIS Intake screen, the "Lived last 12 months\* " field has the following 7 options in the drop-down:

Toronto
Elsewhere in Ontario
Indian Reserve
Another Province
Outside Canada
Unorganized Territories
Other

If the answer is 'No', then the next question asked is "If 'No', where did you live right before coming to Toronto?" in the last 12 months.

The "Indian Reserve" and "Other" choices have been removed, and "Another Province" and "Unorganized Territories" have been merged into "Other Province/Territory".

The user can then select by clicking the correct place from the dropdown.

When a user selects "Other Province/Territory", then an alphabetical dropdown will occur showing all the Canadian Provinces and Territories, other than Ontario, as selection choices.