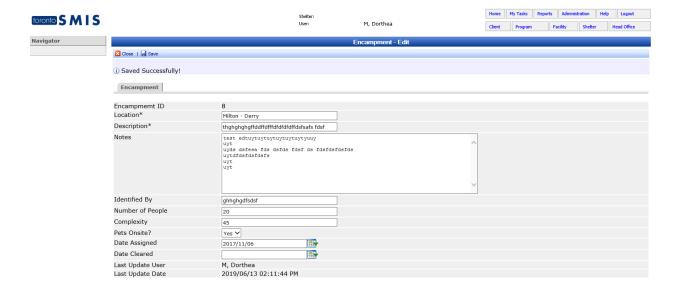

### 6. SMIS: Make Encampment Location Editable

Encampment fields, other than the ID, are now editable with the correct access controls.