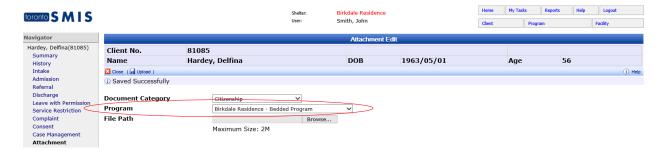

### 5. Program (Selection) for SMIS Attachments

Program selection/dropdown has been added to the Attachment function in SMIS. See sample screen below:

Version 3.4.11 Hotfix Patch
December 2019