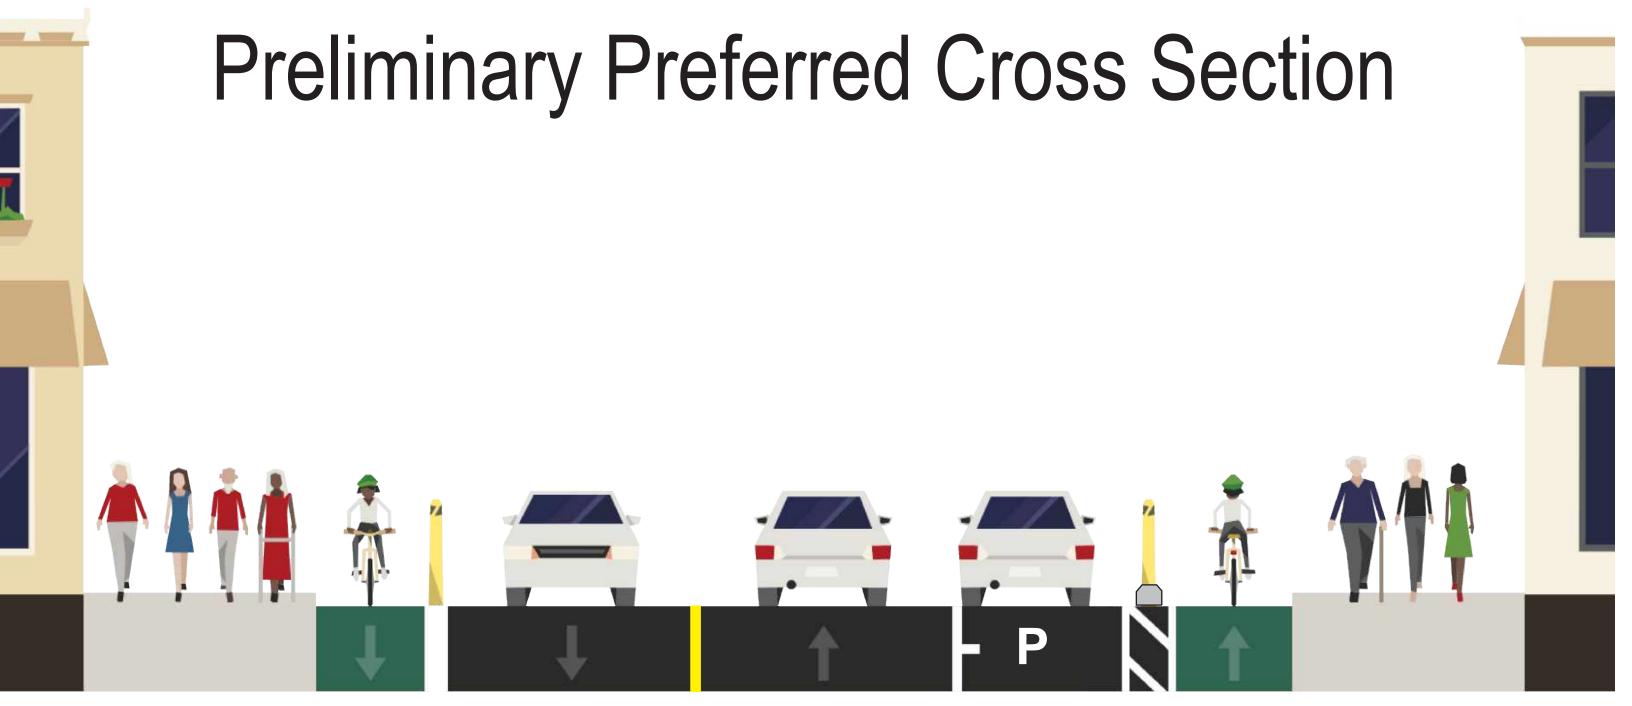

- the frequency of pick-ups and drop-offs on each side of the street
- the frequency of Wheel-Trans pick-ups and drop-offs on each side of the street
- the feasibility of side streets and laneways to accommodate deliveries
- the side of the street with fewer driveways











## Bloor West Bikeway Extension Draft Preliminary Design January 2020

## Bloordale



## Legend







Signalized Intersection



Private Off-Street Parking Lot & Parking Supply

Turn Restriction

Existing Turn Restriction That Would Be Removed

New Turn Restriction

Existing Accessible Parking/Loading Space That Will Be Maintained



**TORONTO**