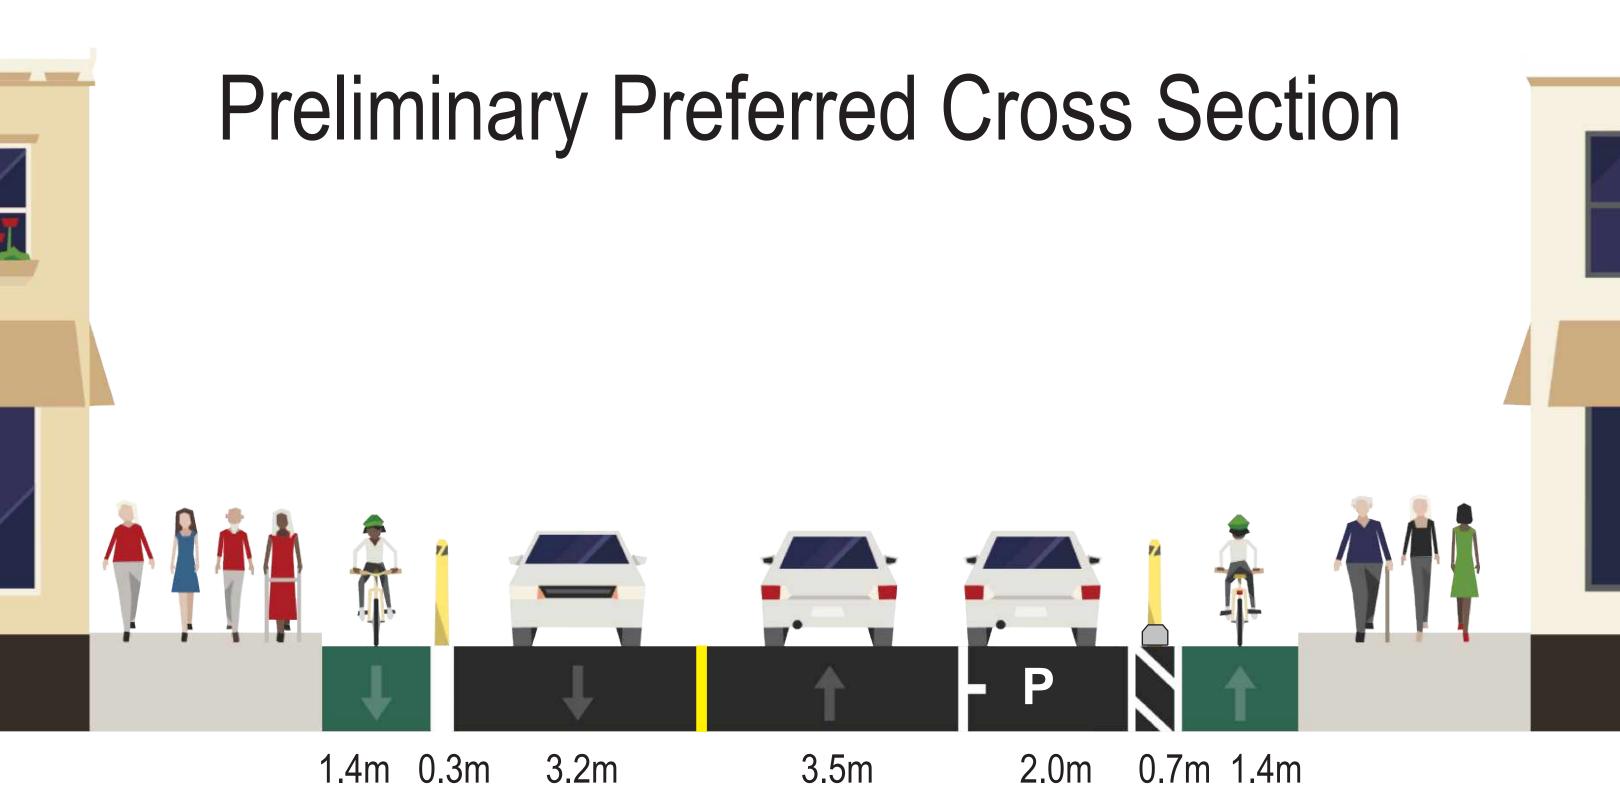

- the frequency of pick-ups and drop-offs on each side of the street
- the frequency of Wheel-Trans pick-ups and drop-offs on each side of the street
- the feasibility of side streets and laneways to accommodate deliveries
- the side of the street with fewer driveways











## Bloor West Bikeway Extension Draft Preliminary Design January 2020

## Bloordale



## Legend







Signalized Intersection



Private Off-Street Parking Lot & Parking Supply

Turn Restriction

Existing Turn Restriction That Would Be Removed

New Turn Restriction

Existing Accessible Parking/Loading Space That Will Be Maintained



**TORONTO**