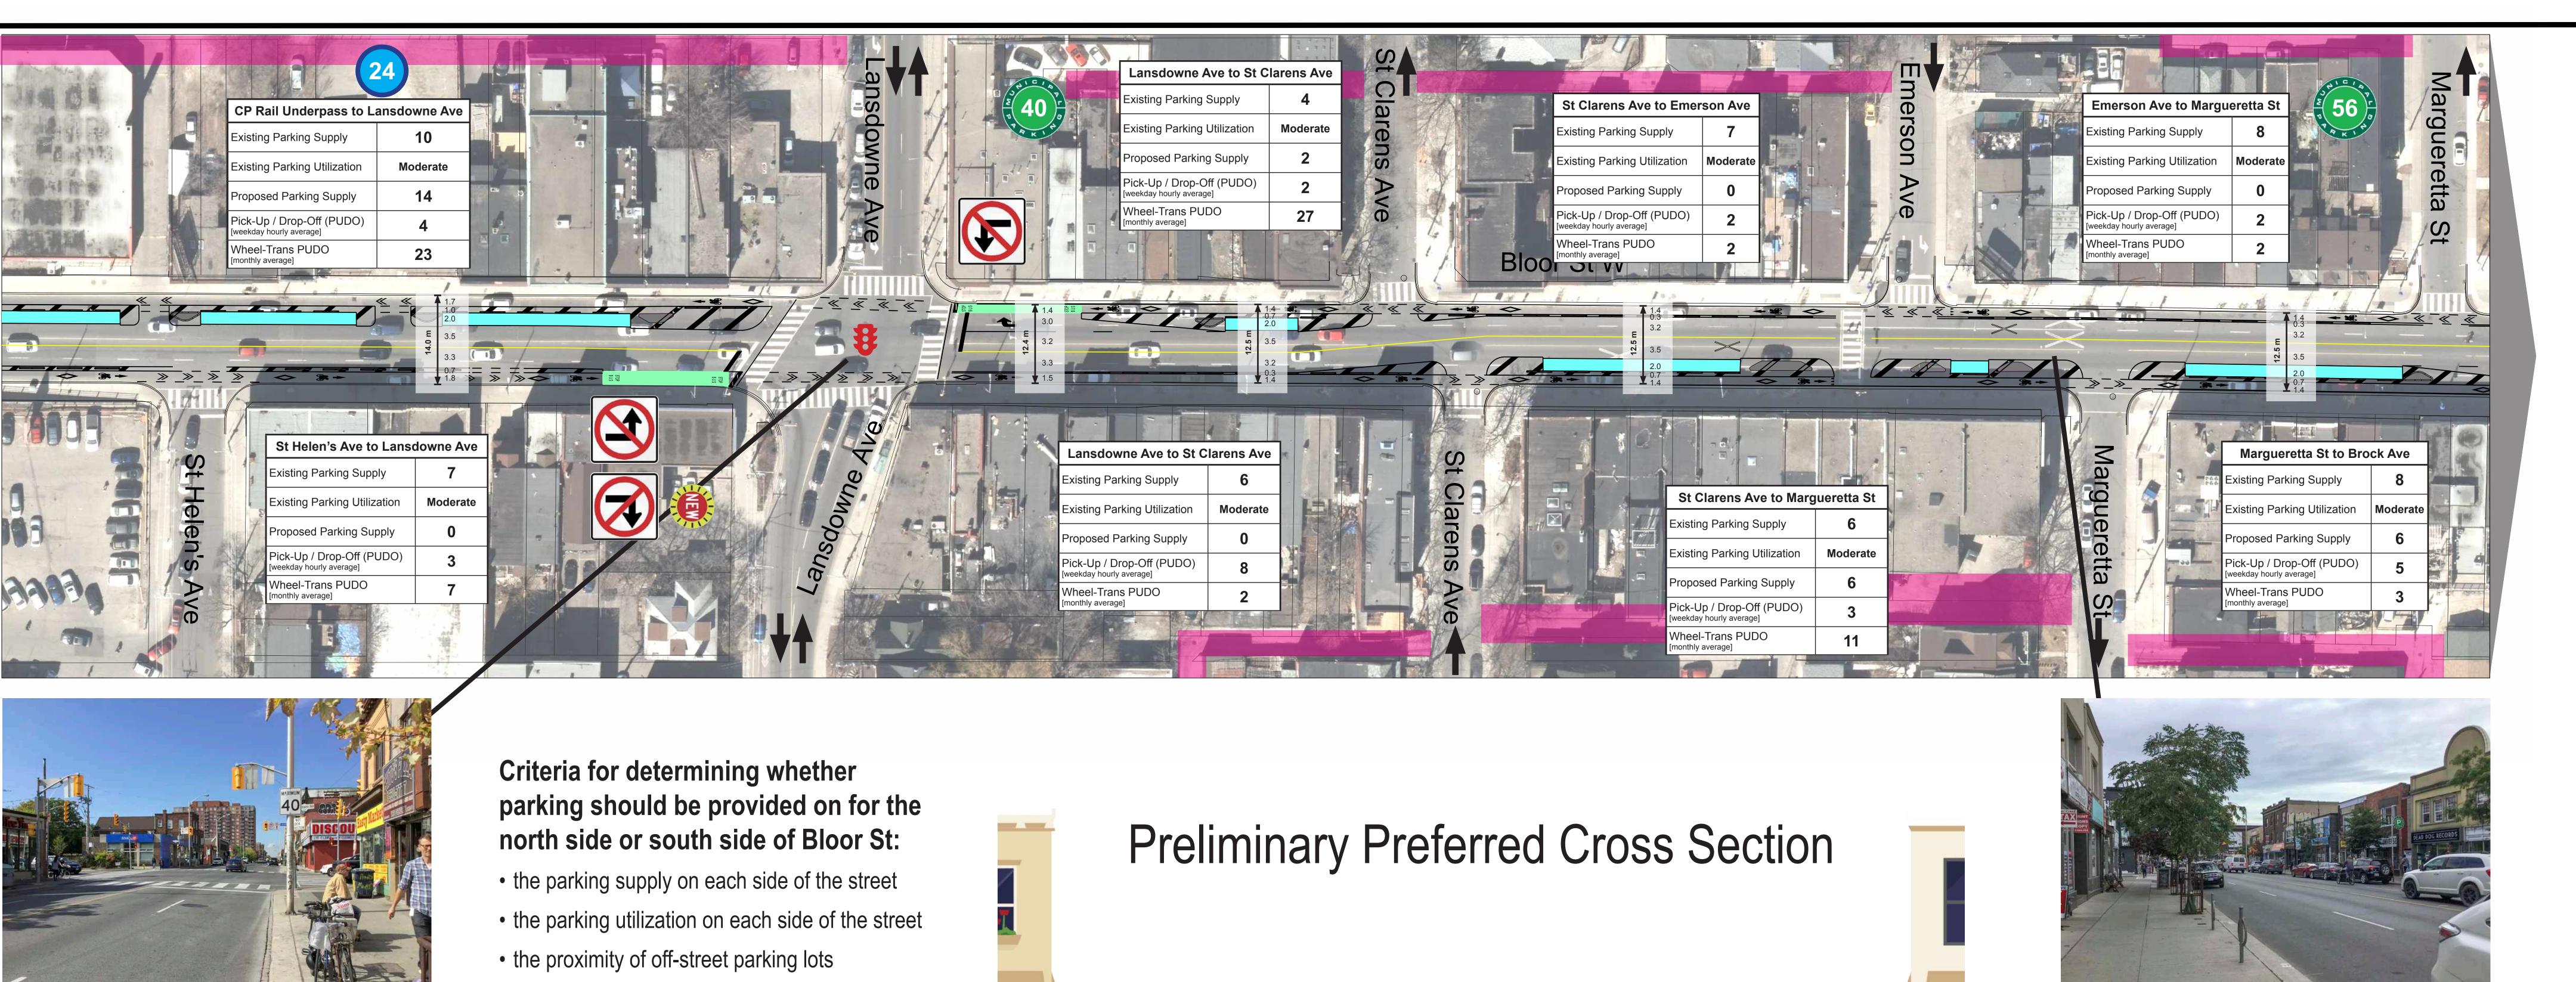

- the frequency of pick-ups and drop-offs on each side of the street
- the frequency of Wheel-Trans pick-ups and drop-offs on each side of the street
- the feasibility of side streets and laneways to accommodate deliveries
- the side of the street with fewer driveways

## Bloordale

## Legend

Signalized Intersection

Private Off-Street Parking Lot & Parking Supply

Turn Restriction

Existing Turn Restriction That Would Be Removed

New Turn Restriction

Existing Accessible Parking/Loading Space That Will Be Maintained