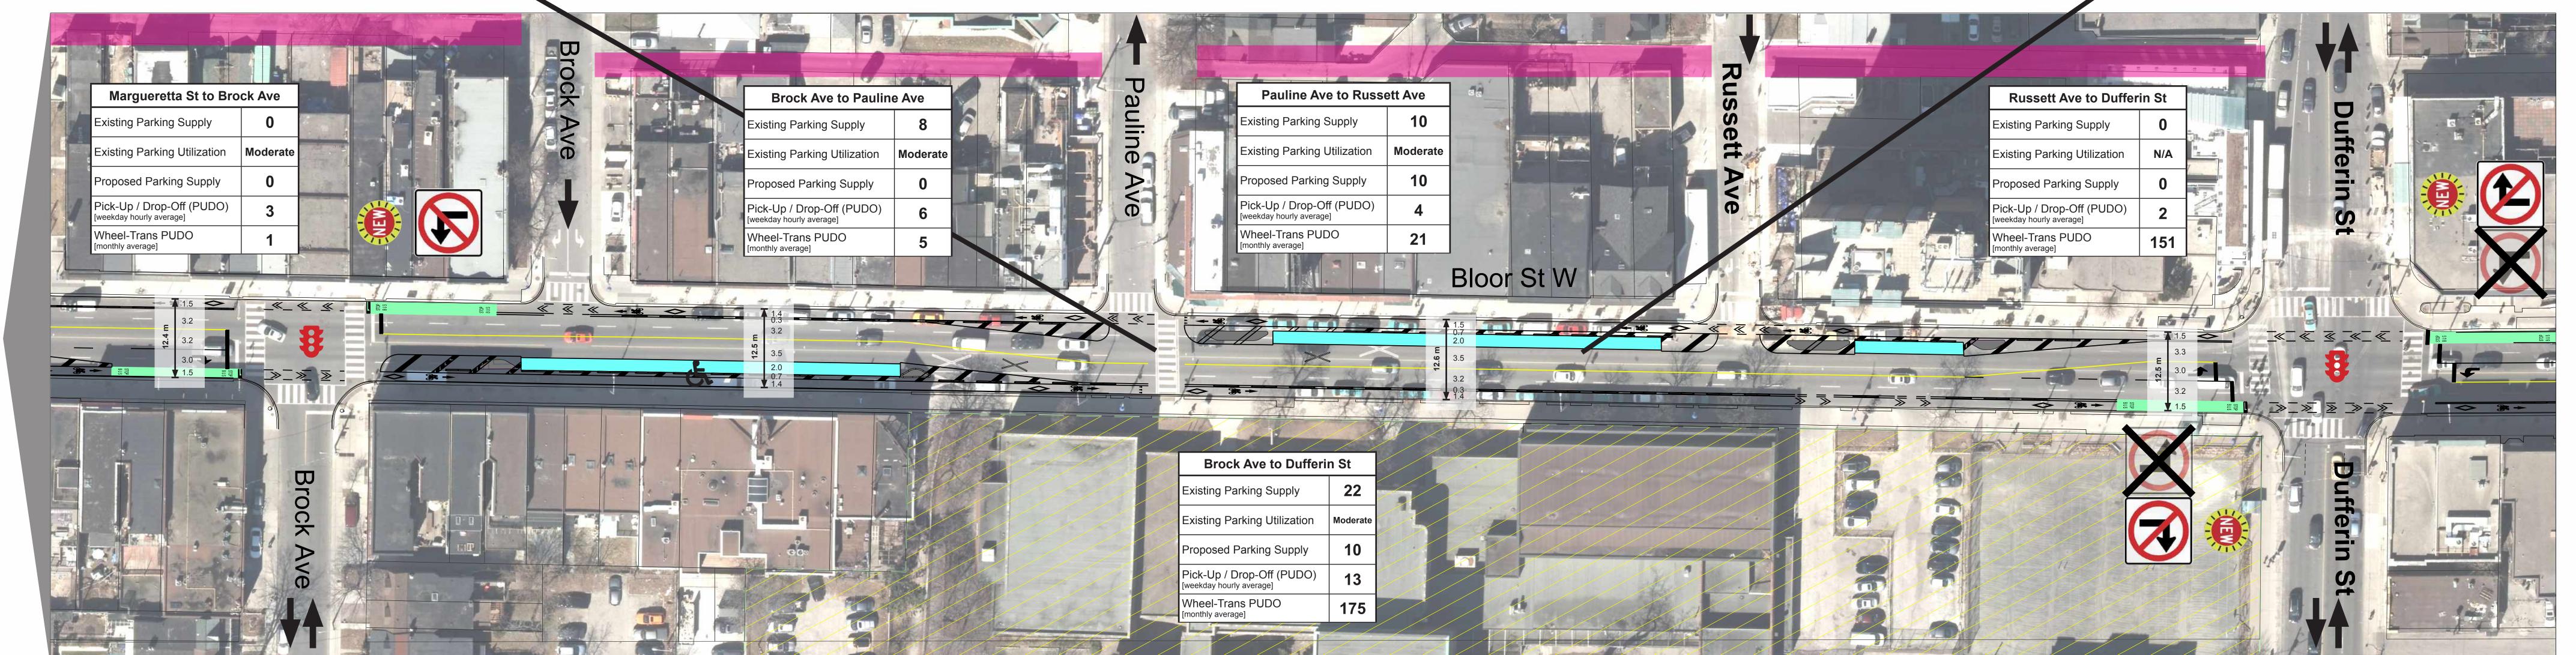

- the frequency of pick-ups and drop-offs on each side of the street
- the frequency of Wheel-Trans pick-ups and drop-offs on each side of the street
- the feasibility of side streets and laneways to accommodate deliveries
- the side of the street with fewer driveways

## Legend

Signalized Intersection

Private Off-Street Parking Lot & Parking Supply

Turn Restriction

Existing Turn Restriction That Would Be Removed

New Turn Restriction

Existing Accessible Parking/Loading Space That Will Be Maintained