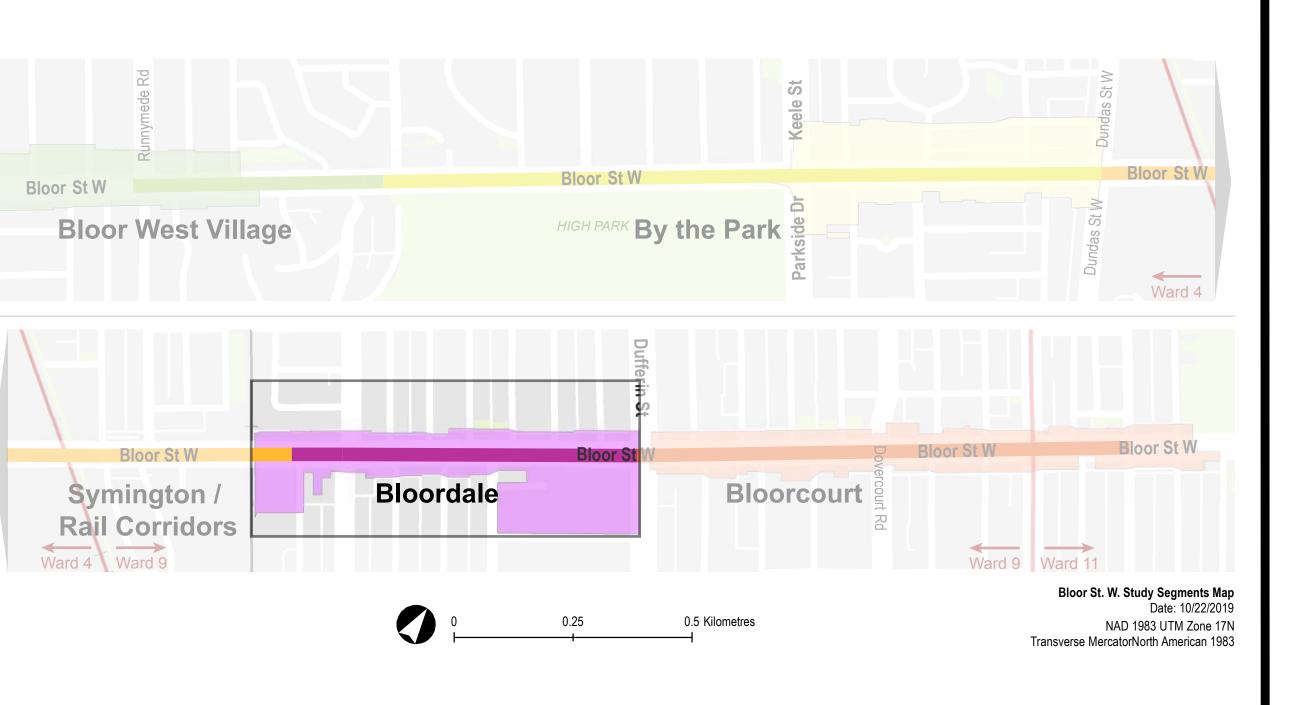

## Bloor West Bikeway Extension Draft Preliminary Design January 2020

## Bloordale