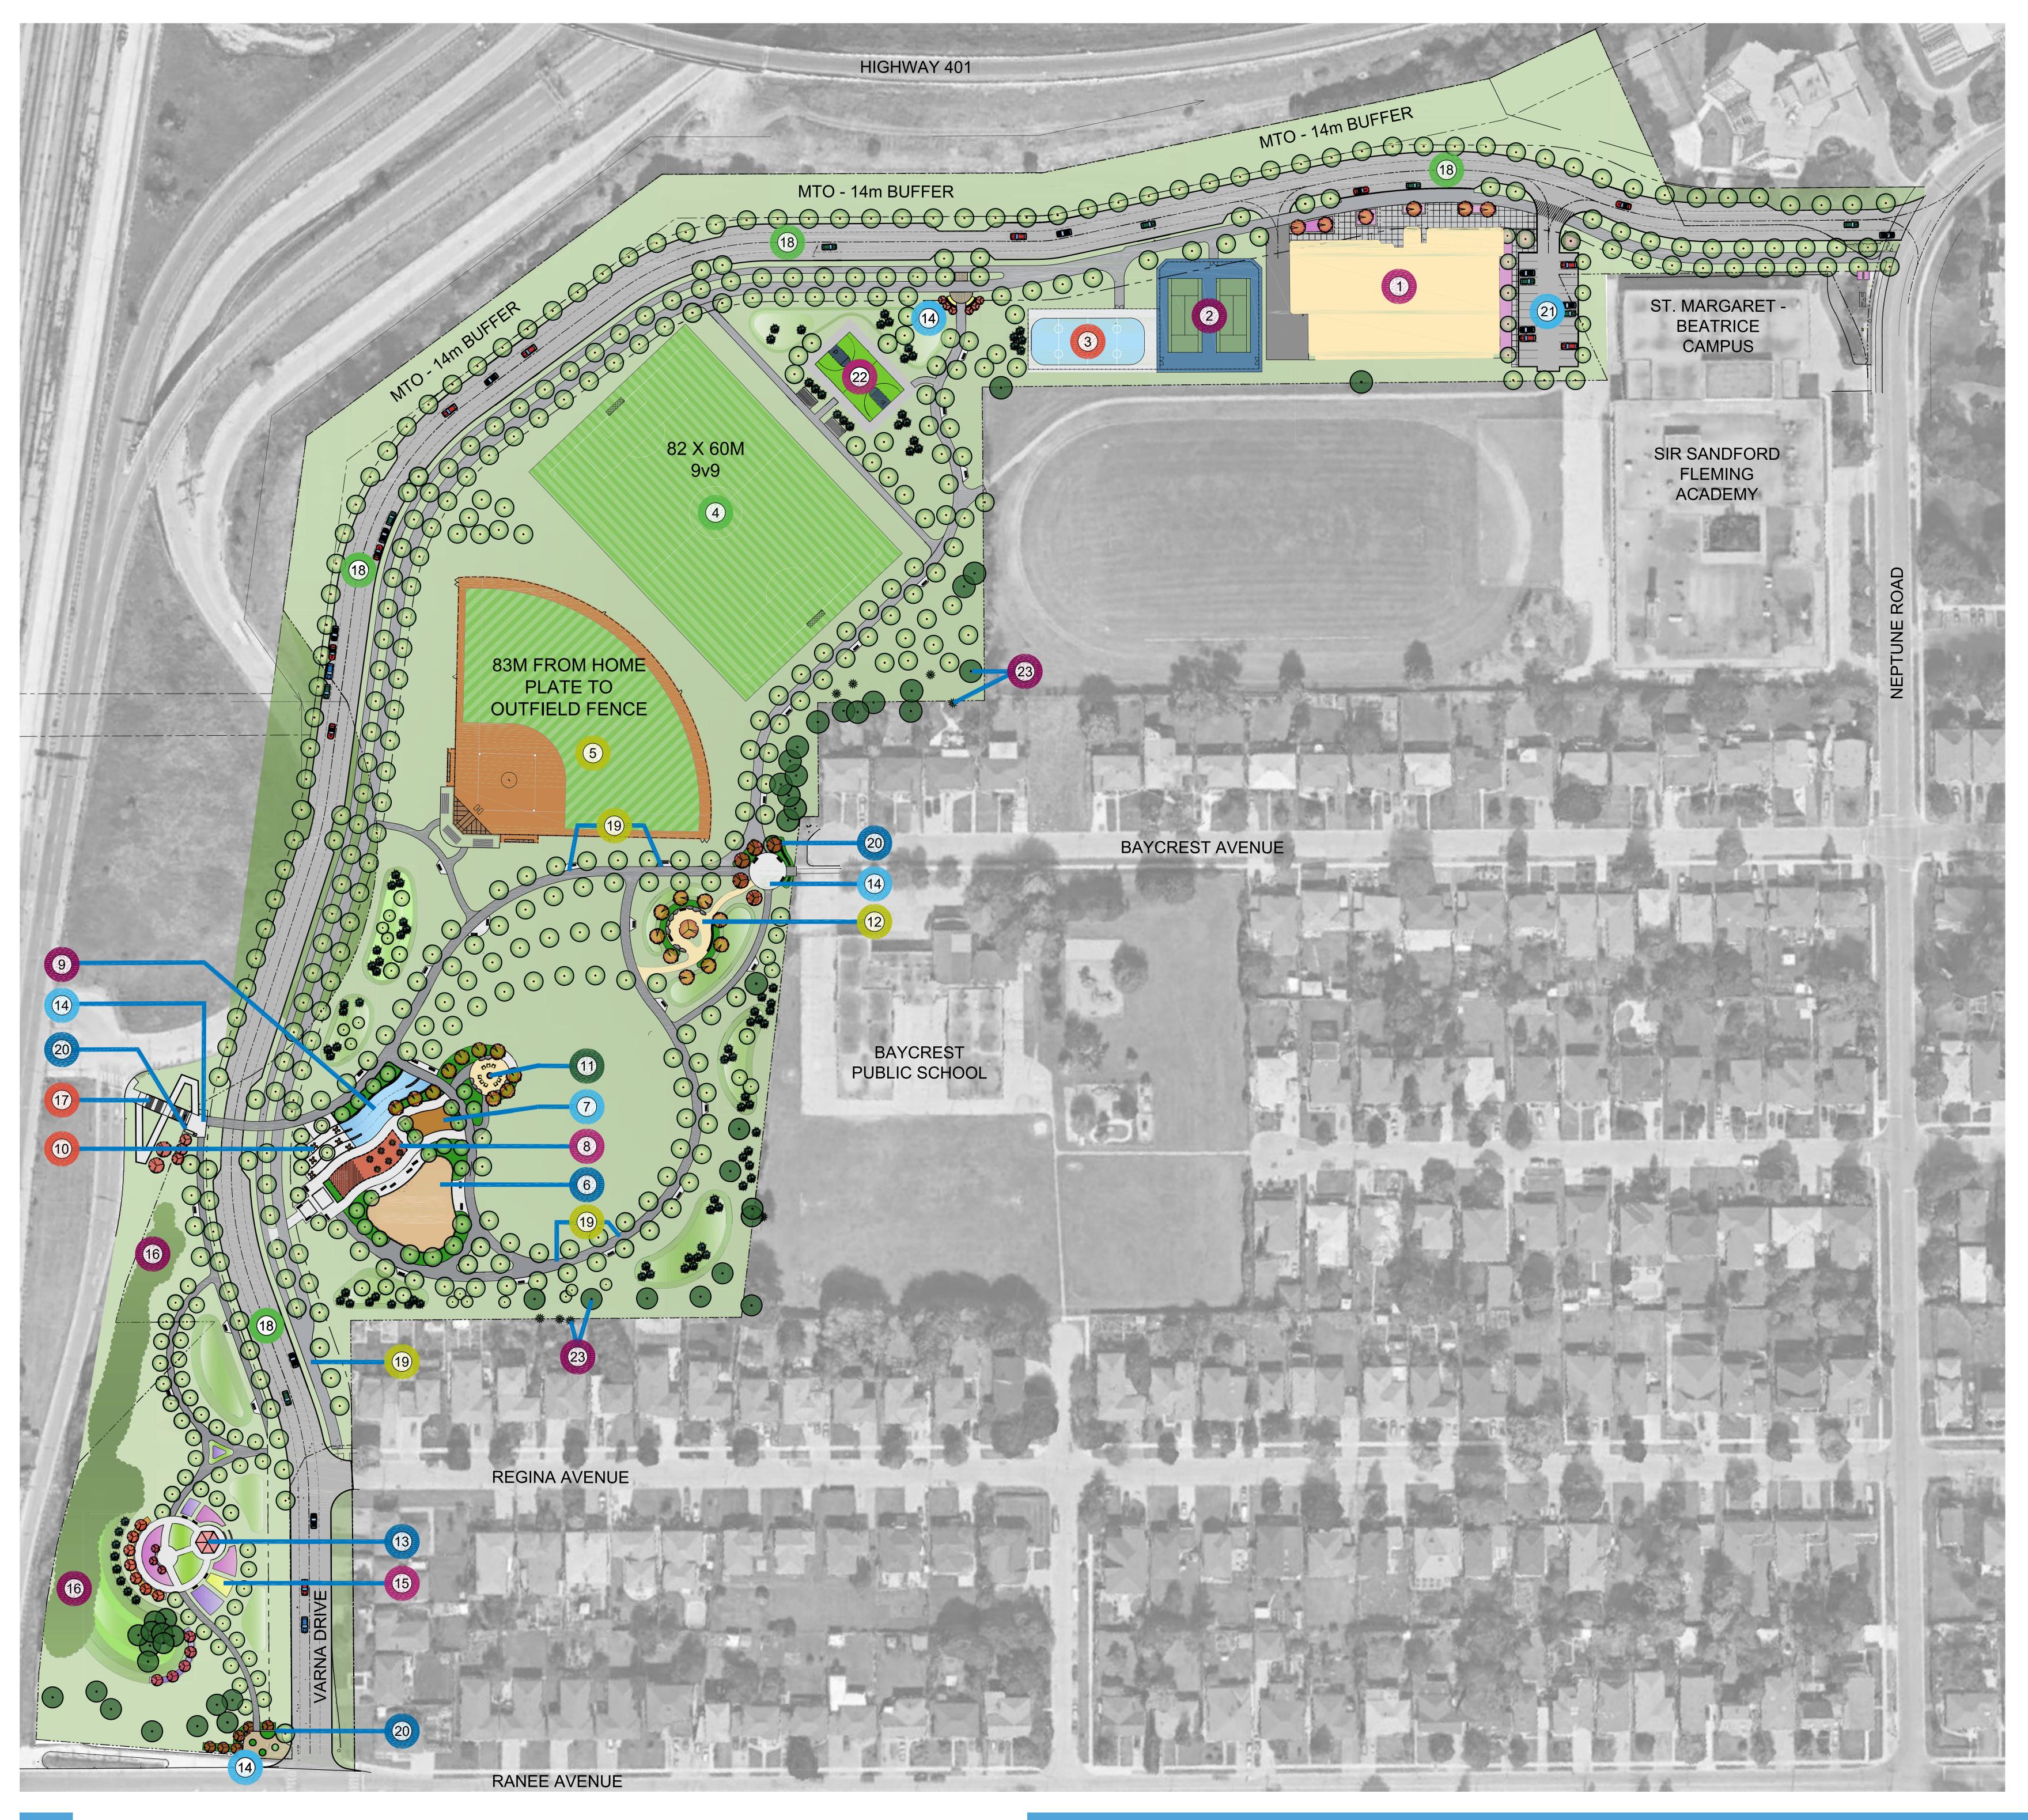

## TORONTO TORONTO

50m

| I F | =G         | Е | N | D |
|-----|------------|---|---|---|
|     | $- \smile$ |   |   |   |

|    | BAYCREST ARENA AND PLAZA                                                   |
|----|----------------------------------------------------------------------------|
| 2  | TENNIS COURTS                                                              |
| 3  | OUTDOOR RINK                                                               |
| 4  | SOCCER FIELD                                                               |
| 5  | SOFTBALL DIAMOND WITH BLEACHER SEATING                                     |
| 6  | PLAYGROUND - WOOD FIBER (575m2)                                            |
| 7  | FITNESS AREA - WOOD FIBER (90m2)                                           |
| 8  | FIELDHOUSE BUILDING WITH WASHROOMS,<br>GATHERING TABLE AND SHADE STRUCTURE |
| 9  | SPLASH PAD (243m2)                                                         |
| 10 | PLAZA AREA WITH GATHERING TABLES                                           |
| 11 | FIREPIT                                                                    |
| 12 | READING / EDUCATIONAL AREA                                                 |
| 13 | SHADE PAVILION - FLORAL GARDEN                                             |
| 14 | ENTRANCE GATEWAY/ PLAZA                                                    |
| 15 | FLORAL DISPLAY GARDEN                                                      |
| 16 | EXISTING BUFFER PLANTING                                                   |
| 17 | STAIRWAY AND ACCESSIBLE RAMP                                               |
| 18 | VARNA DRIVE EXTENSION                                                      |
| 19 | MULTI-USE TRAIL                                                            |
| 20 | PARK SIGNAGE                                                               |
| 21 | PARKING LOT FOR BAYCREST ARENA                                             |
| 22 | BASKETBALL COURT                                                           |
| 23 | EXISTING TREES TO REMAIN                                                   |
|    |                                                                            |

## FULL BUILD OUT PLAN BAYCREST PARK