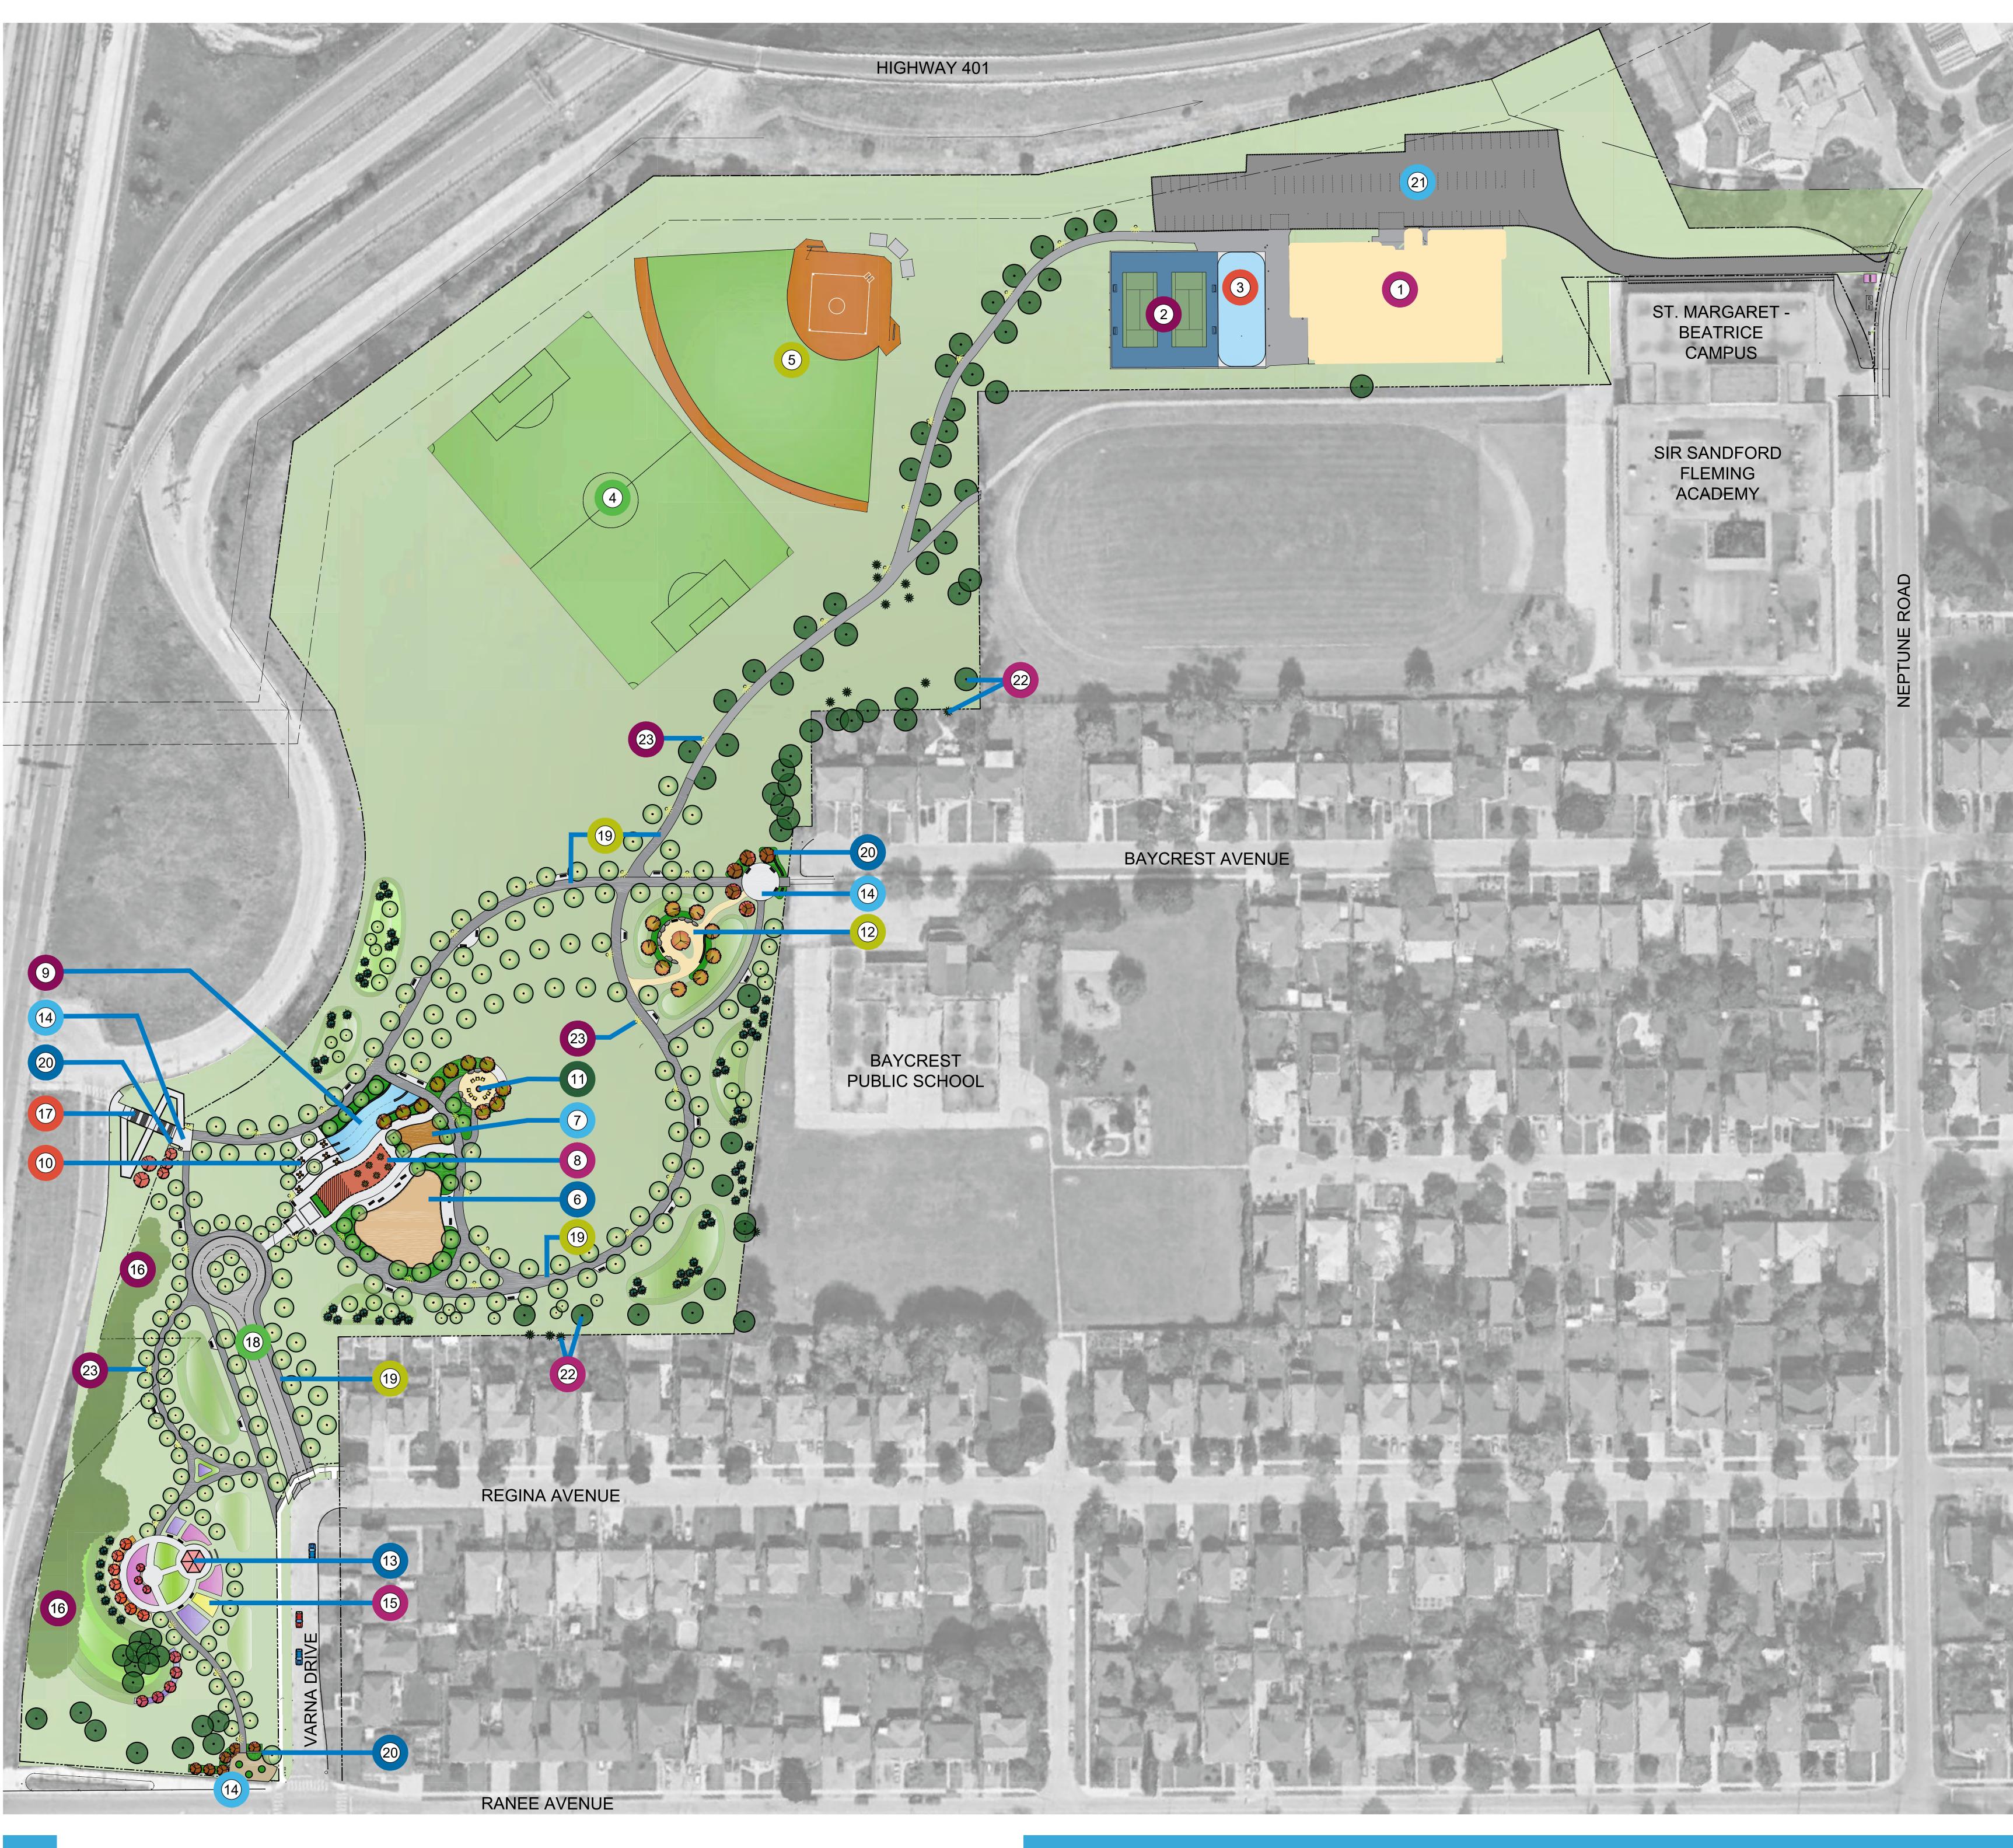

## TORONTO TORONTO

LANDSCAPE ARCHITECTS

22

23 PARK LIGHTING

| LEGEND |                                            |                            |
|--------|--------------------------------------------|----------------------------|
| LEGE   |                                            |                            |
| 1      | BAYCREST ARENA AND                         | PLAZA                      |
| 2      | EXISTING TENNIS COUR                       | TS                         |
| 3      | OUTDOOR RINK                               |                            |
| 4      | EXISTING SOCCER FIELI                      | C                          |
| 5      | EXISTING SOFTBALL DIA                      | MOND WITH BLEACHER SEATING |
| 6      | PLAYGROUND - WOOD F                        | IBER (575m2)               |
| 7      | FITNESS AREA - WOOD I                      | -IBER (90m2)               |
| 8      | FIELDHOUSE BUILDING<br>GATHERING TABLE AND |                            |
| 9      | SPLASH PAD (243m2)                         |                            |
| 10     | PLAZA AREA WITH GATH                       | IERING TABLES              |
| 11     | FIREPIT                                    |                            |
| 12     | READING / EDUCATIONA                       | LAREA                      |
| 13     | SHADE PAVILION - FLOR                      | AL GARDEN                  |
| 14     | ENTRANCE GATEWAY/ F                        | LAZA                       |
| 15     | FLORAL DISPLAY GARDE                       | ΞN                         |
| 16     | EXISTING BUFFER PLAN                       | TING                       |
| 17     | STAIRWAY AND ACCESS                        | SIBLE RAMP                 |
| 18     | MAINTENANCE ROAD / D                       | ROP OFF                    |
| 19     | MULTI-USE TRAIL                            |                            |
| 20     | PARK SIGNAGE                               |                            |
| 21     | EXISTING PARKING LOT                       | FOR BAYCREST ARENA         |
|        |                                            |                            |

## PHASE ONE BUILD OUT PLAN BAYCREST PARK

EXISTING TREES TO REMAIN