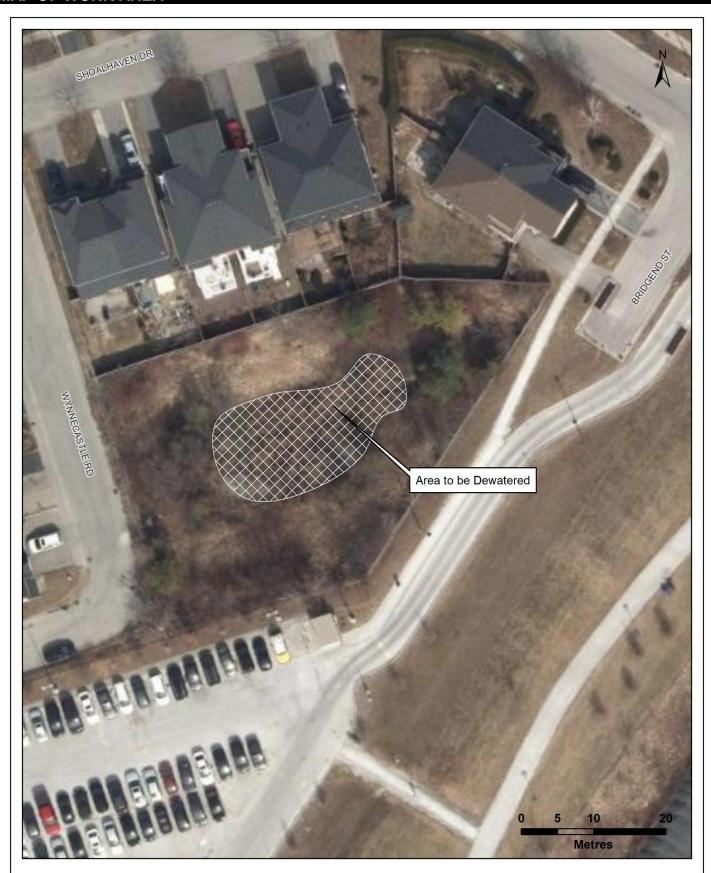

# **Intracorp Stormwater Management Pond Sediment Removal and Maintenance**

Start Date: Fall 2019

**Expected Completion Date: Spring 2020** 

The Intracorp Stormwater Management Pond (SWMP) is a facility located southwest of Shoalhaven Drive and Bridgend Street that collects stormwater runoff to reduce localized flooding. It also allows sediment runoff to settle at the bottom of the pond, which enhances ecological conditions and improves water quality prior to entering the local watercourse.

#### **MAP OF WORK AREA**

**Intracorp SWMP**