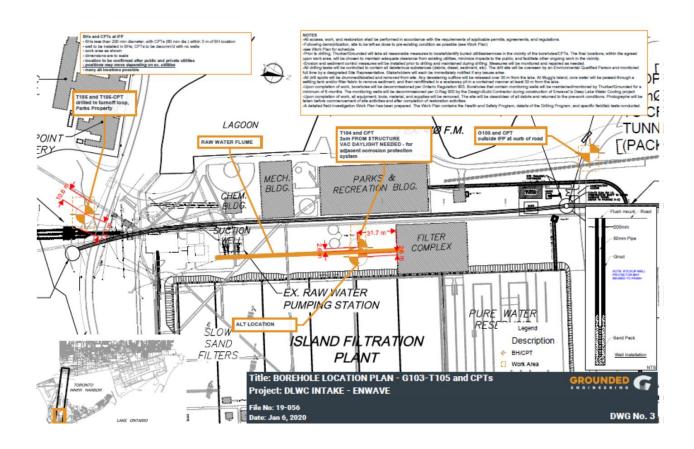

ecommission them at a later date when no longer required for the project.                                                                                            |
| Indemnity &<br>Insurance:     | Enwave indemnifies and holds the City harmless from and against liability and damage to the property, personal injury or death incurred by the City arising out of or due to the activities of Enwave and its agents, including regulatory liability. |
|                               | Enwave must maintain Commercial General Liability Insurance of \$5 million dollars, Contractor's Pollution Liability of \$1 million dollars and Standard Automobile Insurance of \$2 million dollars.                                                 |

# Schedule "A" – Site map and Licenced area



#### Schedule A