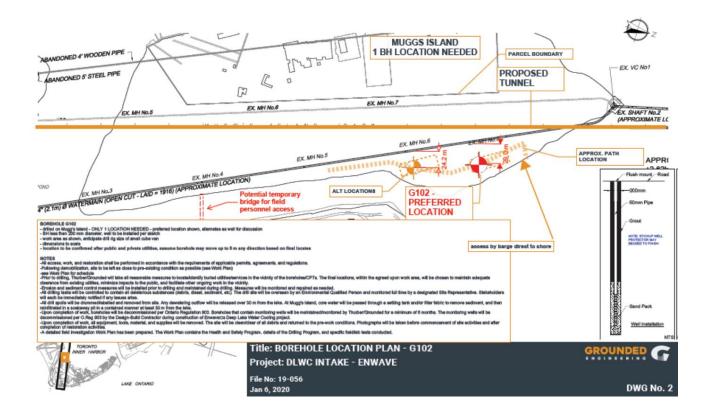

nd decommission them at a later date when no longer required for the project.                                                                                            |
| Indemnity &<br>Insurance:     | Enwave indemnifies and holds the City harmless from and against liability and damage to the property, personal injury or death incurred by the City arising out of or due to the activities of Enwave and its agents, including regulatory liability. |
|                               | Enwave must maintain Commercial General Liability Insurance of \$5 million dollars, Contractor's Pollution Liability of \$1 million dollars and Standard Automobile Insurance of \$2 million dollars.                                                 |

# Schedule "A" – Site map and Licenced area



#### Schedule A