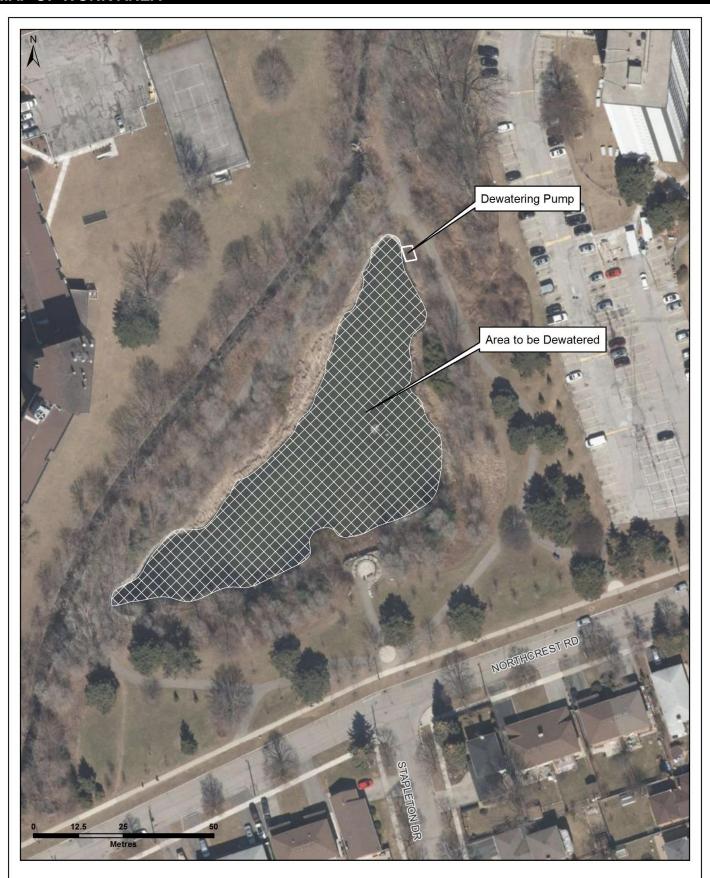

To help ensure the pond is working as originally designed, the City will be working with Toronto and Region Conservation Authority (TRCA) to remove sediment and conduct maintenance on the pond this winter. Prior to starting the maintenance work, the TRCA will begin to gradually lower the water levels, which will allow for wildlife to relocate on their own.

A follow-up Construction Notice with the work details will be distributed to the neighbourhood and posted at the worksite.

A map of the work area can be found on page 2 of this notice.

### **MAP OF WORK AREA**

**Wincott SWMP**