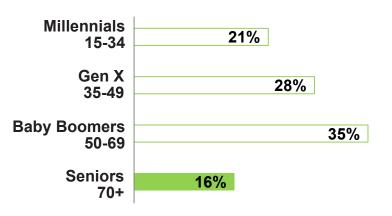

## Millennials in 2016

Households • • • • • • • • • • • • • • • • • Tenure

1 out of 5 of all households were headed by a Millennial.

Almost 3 out of 4 of all Millennial households rented.

**Period of Construction** 

#### Households •

51% of all Generation X households owned.

Over 1 out of 4 of all households were headed by a Generation X.

# Baby Boomers in 2016 MTORONTO

Households

Over 1 out of 3 of all households were headed by a Baby Boomer.

## Seniors in 2016

Households · · · · · · · · · · · · · · · · · Tenure

16% of all households were headed by a Senior.

69% of all Senior households owned.

# All Age Groups in 2016 MTORONTO

Households

Over 1 out of 2 of all households owned.

35% of all households were headed by a Baby Boomer.