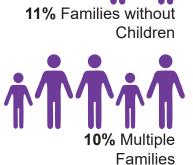

## **Household Type**

61% of all households were family households.

19% Families without