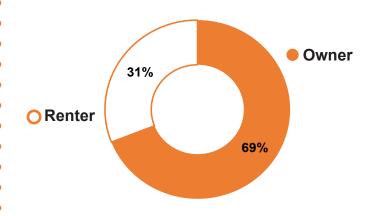

## Seniors in 2016

Households · · · · · · · · · · · · · · · · · Tenure

16% of all households were headed by a Senior.

69% of all Senior households owned.