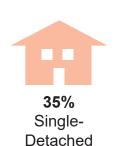

#### **Dwelling Type**

44% of all households were 5+ storeys apartment dwellings.

Detached

Rowhouse

4% **Duplex** 

<5 Storeys

44% 5+ Storeys