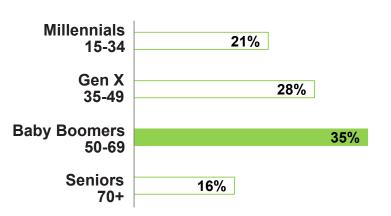

# All Age Groups in 2016 MTORONTO

Households

Over 1 out of 2 of all households owned.

35% of all households were headed by a Baby Boomer.