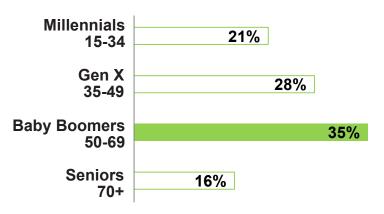

## Millennials in 2016

Households • • • • • • • • • • • • • • • • • Tenure

1 out of 5 of all households were headed by a Millennial.

Almost 3 out of 4 of all Millennial households rented.

**Period of Construction** 

#### Households •

51% of all Generation X households owned.

Over 1 out of 4 of all households were headed by a Generation X.

# Baby Boomers in 2016 MTORONTO

Households

Over 1 out of 3 of all households were headed by a Baby Boomer.

## Seniors in 2016

Households · · · · · · · · · · · · · · · · · Tenure

16% of all households were headed by a Senior.

69% of all Senior households owned.

# All Age Groups in 2016 MTORONTO

Households

Over 1 out of 2 of all households owned.

35% of all households were headed by a Baby Boomer.