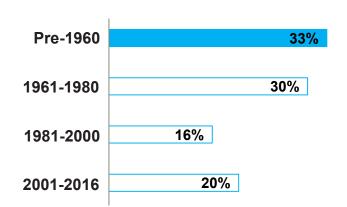

#### **Period of Construction**

1 out of 3 of all households were built before 1960.