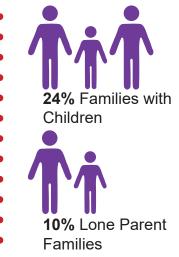

## **Household Type**

61% of all households were family households.

19% Families without