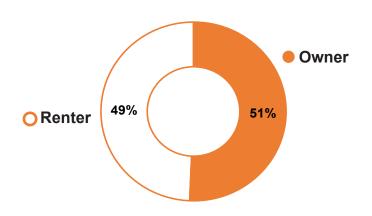

# All Age Groups in 2016 MTORONTO

Households

Over 1 out of 2 of all households owned.

35% of all households were headed by a Baby Boomer.