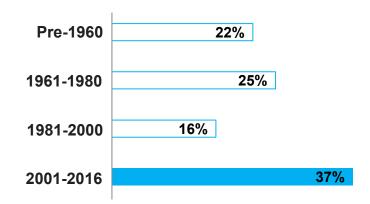

## Millennials in 2016



Households • • • • • • • • • • • • • • • • • Tenure

1 out of 5 of all households were headed by a Millennial.



Almost 3 out of 4 of all Millennial households rented.



**Period of Construction** 

**37%** of all households headed by a Millennial were built after 2001.



### **Household Type**

**55%** of all Millennial households were non-family households.





### **Dwelling Type**

62% of all Millennial households lived in 5 or more storey apartment dwellings.





Detached

3%

**3%** Row/ Townhouse



**4%** Duplex <



21% <5 Storeys Apartment



**62%** 5+ Storeys Apartment

## Generation X in 2016 M TORONTO



#### Households •

51% of all Generation X households owned.

Over 1 out of 4 of all households were headed by a Generation X.





#### **Period of Construction**

1 out of 3 of all households headed by a Generation X were built before 1960.



## **Household Type**

71% of all Generation X households were family households.





#### **Dwelling Type**

43% of all Generation X households were 5+ storeys apartment dwellings.





7%

Rowho