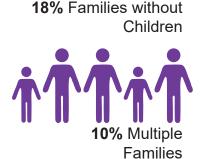

## **Household Type**

61% of all households were family households.

19% Families without