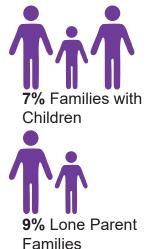

### Household Type

**52%** of all Senior households were family households.

6% Multiple Families

## **Household Type**

61% of all households were family households.

19% Families without