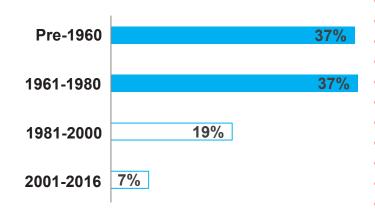

#### **Period of Construction**

1 out of 3 of all households were built before 1960.