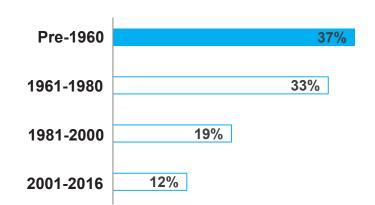

#### **Period of Construction**

1 out of 3 of all households were built before 1960.