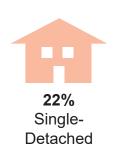

#### **Dwelling Type**

44% of all households were 5+ storeys apartment dwellings.

Detached

Rowhouse

4% **Duplex** 

<5 Storeys

44% 5+ Storeys