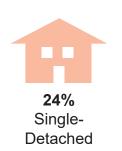

#### **Dwelling Type**

44% of all households were 5+ storeys apartment dwellings.

Detached

Rowhouse

4% **Duplex** 

<5 Storeys

44% 5+ Storeys