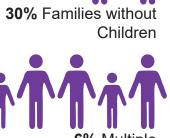

## **Household Type**

61% of all households were family households.

19% Families without