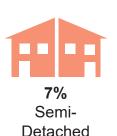

#### **Dwelling Type**

44% of all households were 5+ storeys apartment dwellings.

Detached

Rowhouse

4% **Duplex** 

<5 Storeys

44% 5+ Storeys