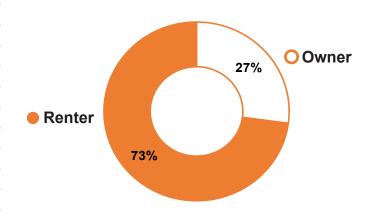

## Millennials in 2016

Households • • • • • • • • • • • • • • • • • Tenure

1 out of 5 of all households were headed by a Millennial.

Almost 3 out of 4 of all Millennial households rented.

**Period of Construction** 