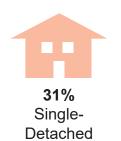

#### **Dwelling Type**

44% of all households were 5+ storeys apartment dwellings.

Detached

Rowhouse

4% **Duplex** 

<5 Storeys

44% 5+ Storeys