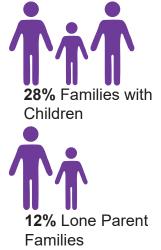

## **Household Type**

61% of all households were family households.

19% Families without

### Household Type

**52%** of all Senior households were family households.

6% Multiple Families