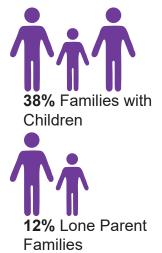

## **Household Type**

61% of all households were family households.

19% Families without