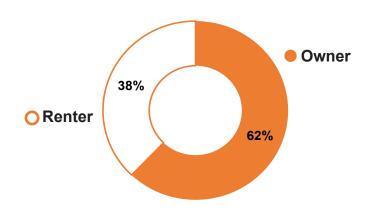

# All Age Groups in 2016 MTORONTO

Households

Over 1 out of 2 of all households owned.

35% of all households were headed by a Baby Boomer.