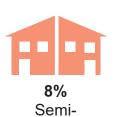

#### **Dwelling Type**

44% of all households were 5+ storeys apartment dwellings.

Detached

Rowhouse

4% **Duplex** 

<5 Storeys

44% 5+ Storeys