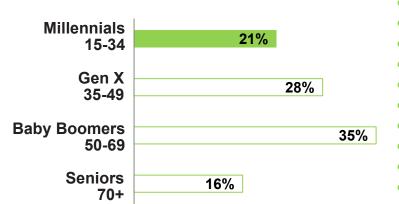

## Millennials in 2016

Households • • • • • • • • • • • • • • • • • Tenure

1 out of 5 of all households were headed by a Millennial.

Almost 3 out of 4 of all Millennial households rented.

**Period of Construction** 

#### Households •

51% of all Generation X households owned.

Over 1 out of 4 of all households were headed by a Generation X.

# Baby Boomers in 2016 MTORONTO

Households

Over 1 out of 3 of all households were headed by a Baby Boomer.

## Seniors in 2016

Households · · · · · · · · · · · · · · · · · Tenure

16% of all households were headed by a Senior.

69% of all Senior households owned.

# All Age Groups in 2016 MTORONTO

Households

Over 1 out of 2 of all households owned.

35% of all households were headed by a Baby Boomer.