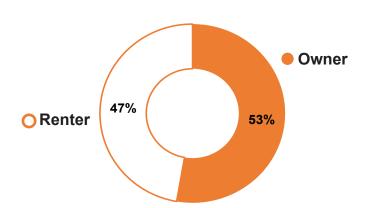

# All Age Groups in 2016 MTORONTO

Households

Over 1 out of 2 of all households owned.

35% of all households were headed by a Baby Boomer.