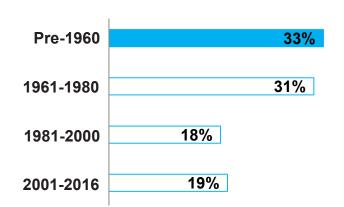

#### **Period of Construction**

1 out of 3 of all households were built before 1960.