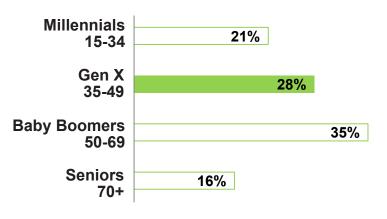

# All Age Groups in 2016 MTORONTO

Households

Over 1 out of 2 of all households owned.

35% of all households were headed by a Baby Boomer.