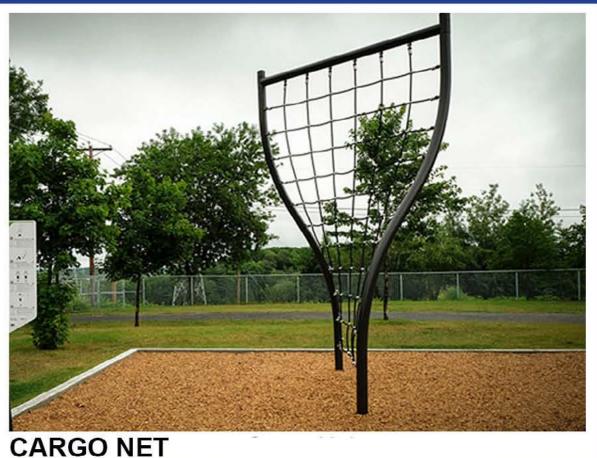

### **Play Equipment:**

Junior play structure Swing set complete with 4 swing seats (1 belt seats, 2 tot seats, and 1 inclusive seat)

Outdoor Fitness Equipment:

- Cargo Net
- Bamboo Forest
- Basketball Equipment:
- Asphalt basketball courts with new goals