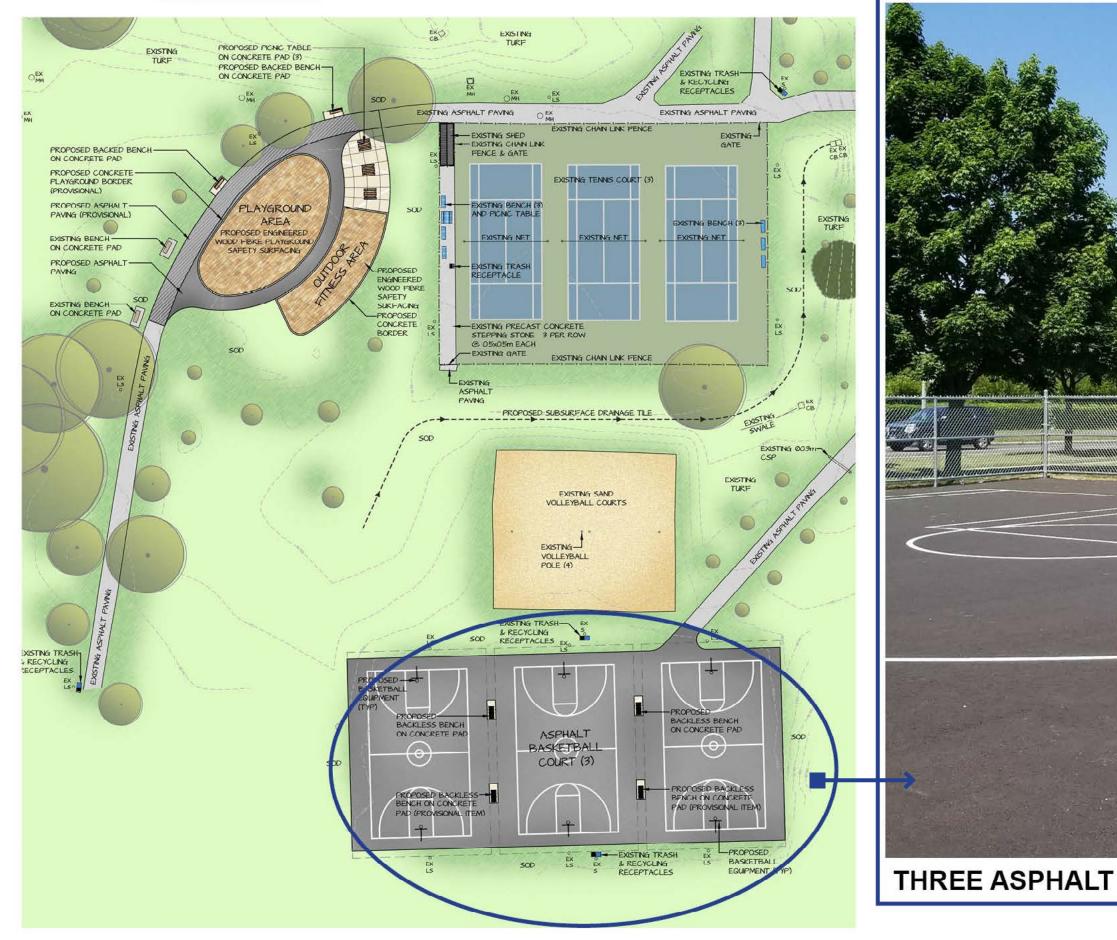

Three (3) new asphalt basketball courts and goals and backless benches for seating