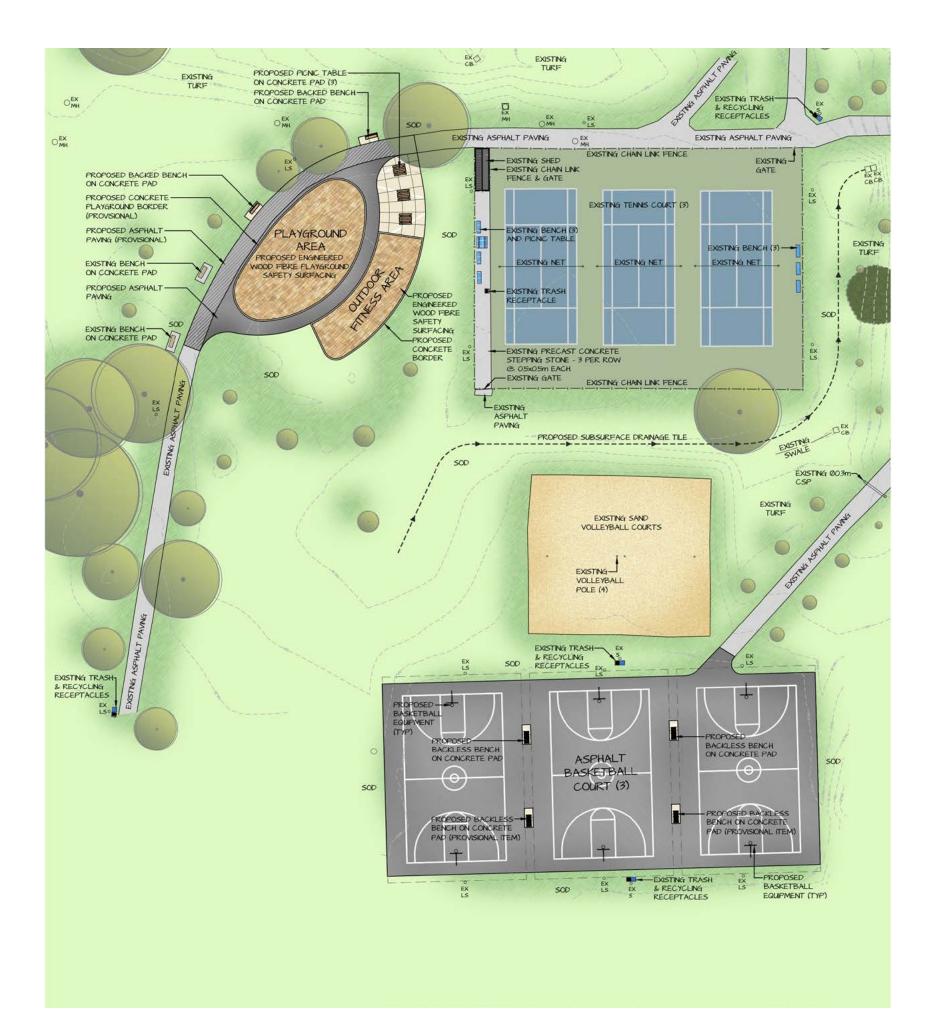

### OPTION 2 - PLAYGROUND AND OUTDOOR FITNESS AREA PLAN ENLARGEMENT

# **CONCEPT OPTION 2 - DESCRIPTION**

Key features:

### A playground area complete with:

- Engineered wood fibre safety surfacing
- Accessible ramp
- Concrete border (provisional; budget permitting)
- Junior play equipment and swings

### An outdoor fitness area complete with:

- Engineered wood fibre safety surfacing
- Accessible ramp
- Concrete border
- Obstacle course style of outdoor fitness equipment

New asphalt pathway connections

**Repaying of a section of the existing asphalt** pathway (provisional; budget permitting)

**Backed benches for seating and gathering** by the playground and outdoor fitness area

Addressing the surface drainage issue through the installation of subsurface drainage tile connecting to an existing catch basin on site

Three (3) new asphalt basketball courts and goals and backless benches for seating

# area with concrete pavement and picnic tables