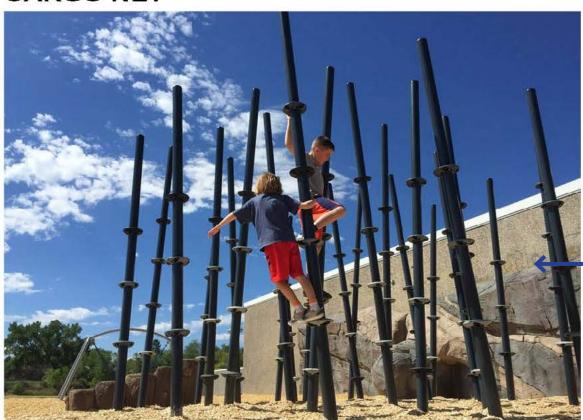

outdoor fitness area

Addressing the surface drainage issue through the installation of subsurface drainage tile connecting to an existing catch basin on site

Three (3) new asphalt basketball courts and goals and backless benches for seating

# area with concrete pavement and picnic tables

### **OPTION 2 - PLAY EQUIPMENT**

#### **VIEW #1**





#### **OPTION 2 - ENLARGEMENT**



## **PLAY EQUIPMENT OPTION 2 - DESCRIPTION**

The following equipment is proposed as part of Concept Option 2:

### **Play Equipment:**

Junior play structure Swing set complete with 4 swing seats (1 belt seats, 2 tot seats, and 1 inclusive seat)

Outdoor Fitness Equipment:

- Cargo Net
- Bamboo Forest
- Basketball Equipment:
- Asphalt basketball courts with new goals



### **OPTION 2** - FITNESS EQUIPMENT





**BAMBOO FOREST** 

#### **<u>DPTION 2</u> - ENLARGEMENT**



### **OPTION 2** - BASKETBALL EQUIPMENT