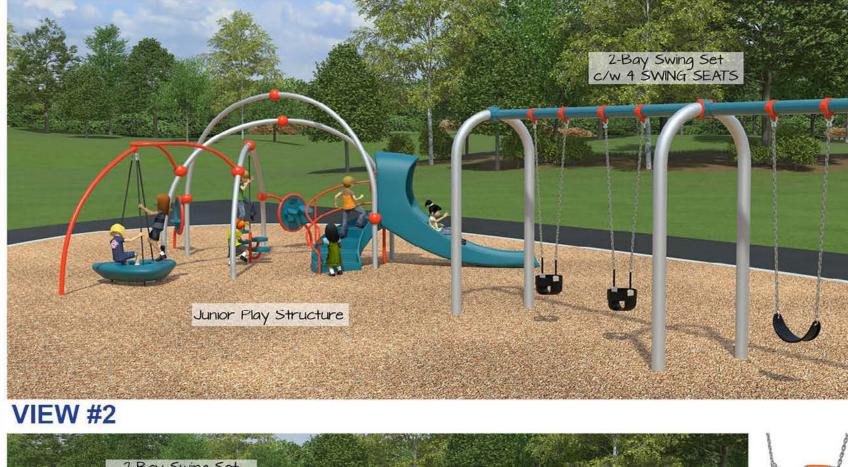

### **OPTION 2 - PLAY EQUIPMENT**

#### **VIEW #1**

## **PLAY EQUIPMENT OPTION 2 - DESCRIPTION**

The following equipment is proposed as part of Concept Option 2:

### **Play Equipment:**

Junior play structure Swing set complete with 4 swing seats (1 belt seats, 2 tot seats, and 1 inclusive seat)

Outdoor Fitness Equipment:

- Cargo Net
- Bamboo Forest
- Basketball Equipment:
- Asphalt basketball courts with new goals