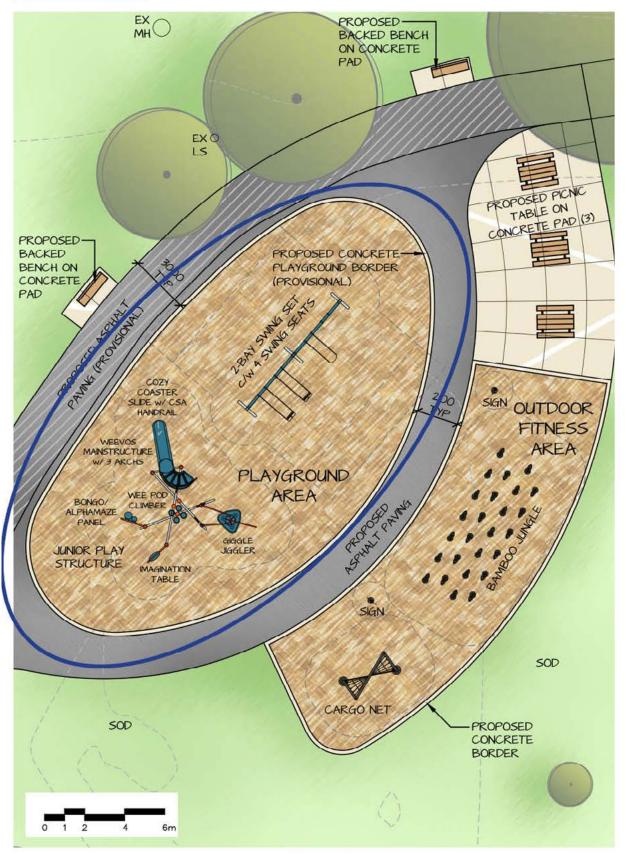

### A playground area complete with:

- Engineered wood fibre safety surfacing
- Accessible ramp
- Concrete border (provisional; budget permitting)
- Junior play equipment and swings

### An outdoor fitness area complete with:

- Engineered wood fibre safety surfacing
- Accessible ramp
- Concrete border
- Obstacle course style of outdoor fitness equipment

New asphalt pathway connections

**Repaying of a section of the existing asphalt** pathway (provisional; budget permitting)

**Backed benches for seating and gathering** by the playground and outdoor fitness area

Addressing the surface drainage issue through the installation of subsurface drainage tile connecting to an existing catch basin on site

Three (3) new asphalt basketball courts and goals and backless benches for seating

# area with concrete pavement and picnic tables