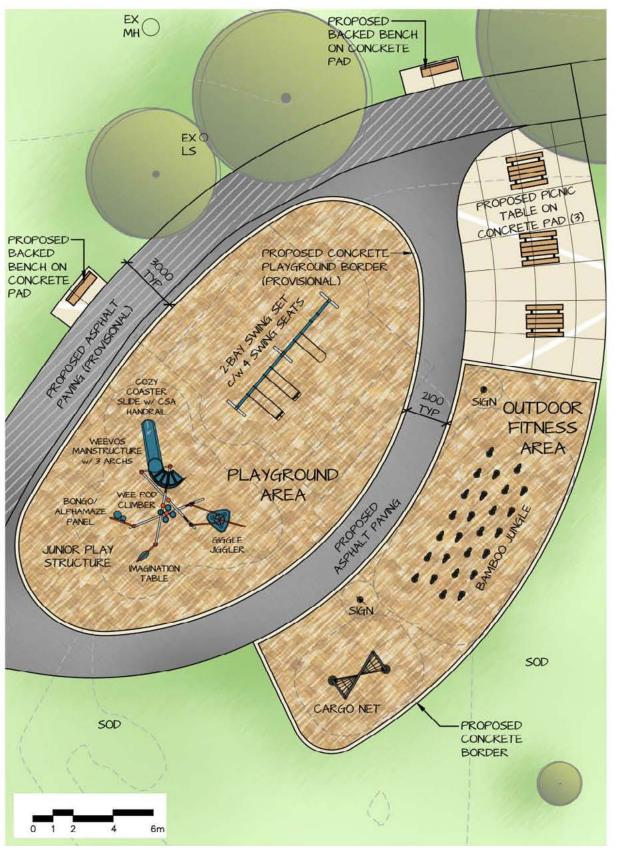

#### **OPTION 2 - ENLARGEMENT**

### A playground area complete with:

- Engineered wood fibre safety surfacing
- Accessible ramp
- Concrete border (provisional; budget permitting)
- Junior play equipment and swings

### An outdoor fitness area complete with:

- Engineered wood fibre safety surfacing
- Accessible ramp
- Concrete border
- Obstacle course style of outdoor fitness equipment

New asphalt pathway connections

# area with concrete pavement and picnic tables