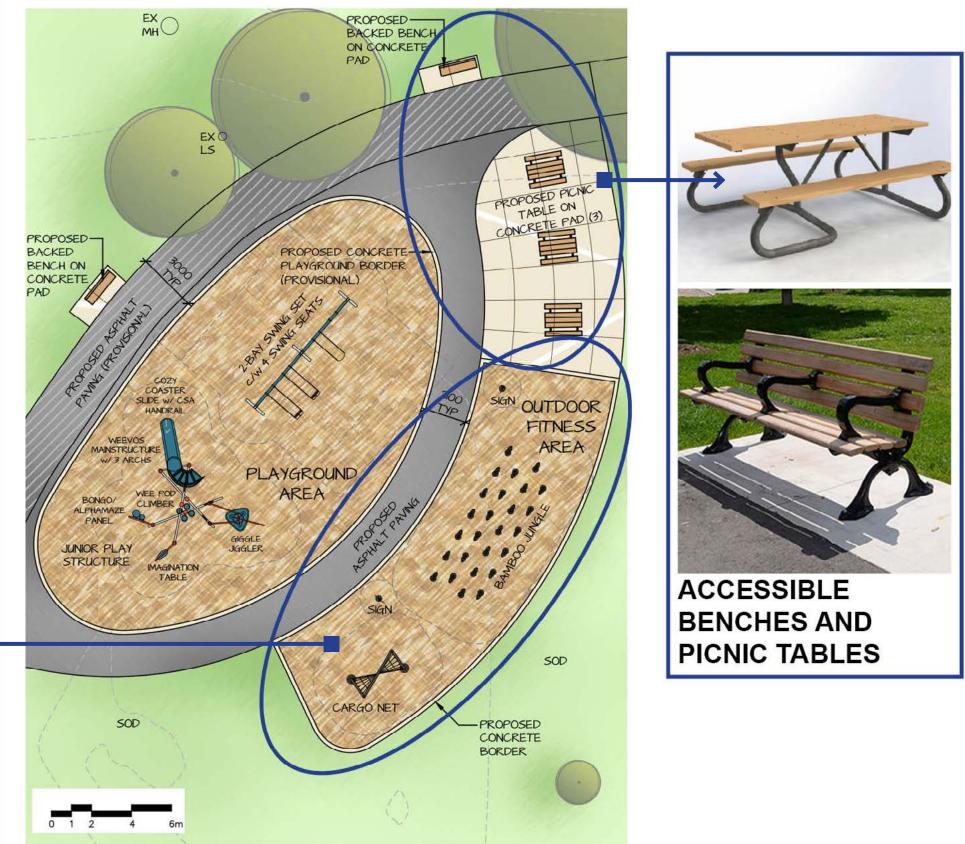

### A playground area complete with:

- Engineered wood fibre safety surfacing
- Accessible ramp
- Concrete border (provisional; budget permitting)
- Junior play equipment and swings

### An outdoor fitness area complete with:

- Engineered wood fibre safety surfacing
- Accessible ramp
- Concrete border
- Obstacle course style of outdoor fitness equipment

New asphalt pathway connections

**Repaying of a section of the existing asphalt** pathway (provisional; budget permitting)

**Backed benches for seating and gathering** by the playground and outdoor fitness area

Addressing the surface drainage issue through the installation of subsurface drainage tile connecting to an existing catch basin on site

Three (3) new asphalt basketball courts and goals and backless benches for seating

# area with concrete pavement and picnic tables