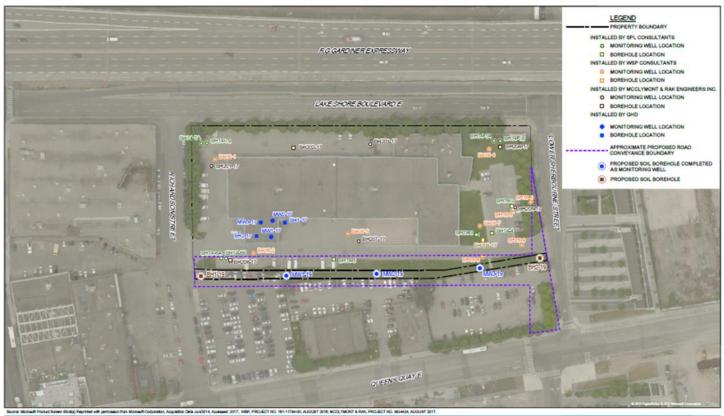

#### **Aerial Map**

0 10 20 50m Government System United 2014 27

GREENLAND LAKESIDE DEVELOPMENT COMPANY LTD. 21 RICHARDSON STREET, TORONTO, ONTARIO PHASE TWO ENVIRONMENTAL SITE ASSESSMENT 11131608-00 Jul 29, 2019

SITE MAP WITH PROPOSED BOREHOLE LOCATIONS

FIGURE 1

ACCIONATION DE CONTRACTOR DE C