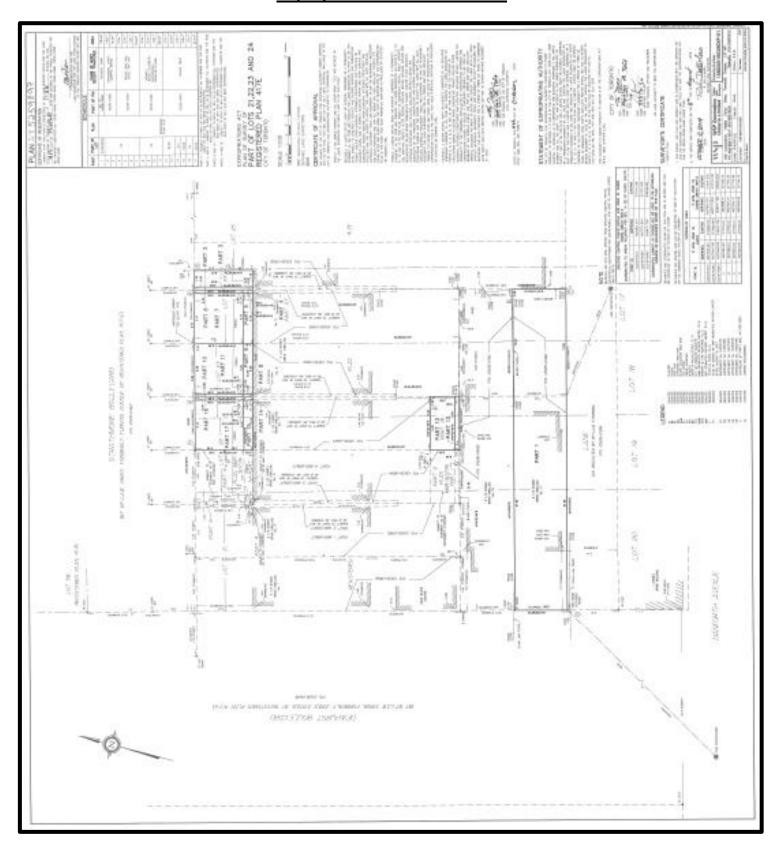

G PIN: 10535-0474 (LT) IN THE LAND<br>REGISTRY OFFICE OF TORONTO (NO. 66) IN LAND<br>TITLES DIVISION                                                                                                                        | Plan AT5259189 Parts 23 & 24 - Temporary Easement Parts 21 & 22 - Permanent Easement                        |
| 42 Donlands Avenue      | LT 41 PL 417E TORONTO; LT 42 PL 417E TORONTO; LT 43 PL 417E TORONTO; LT 44 PL 417E TORONTO; LT 45 PL 417E TORONTO; LT 74 PL 417E TORONTO; S/T CT736490; S/T EV70511, CITY OF TORONTO; BEING PIN: 10535-0490 (LT) IN THE LAND REGISTRY OFFICE OF TORONTO (NO. 66) IN LAND TITLES DIVISION | Plan AT5258958 Parts 1 & 4 - Temporary Easement Parts 2 & 3 - Permanent Easement                            |

## Appendix "C" Expropriation Plan AT5259097



## Appendix "C" Expropriation Plan AT5259189



## Appendix "C" Expropriation Plan AT5258958