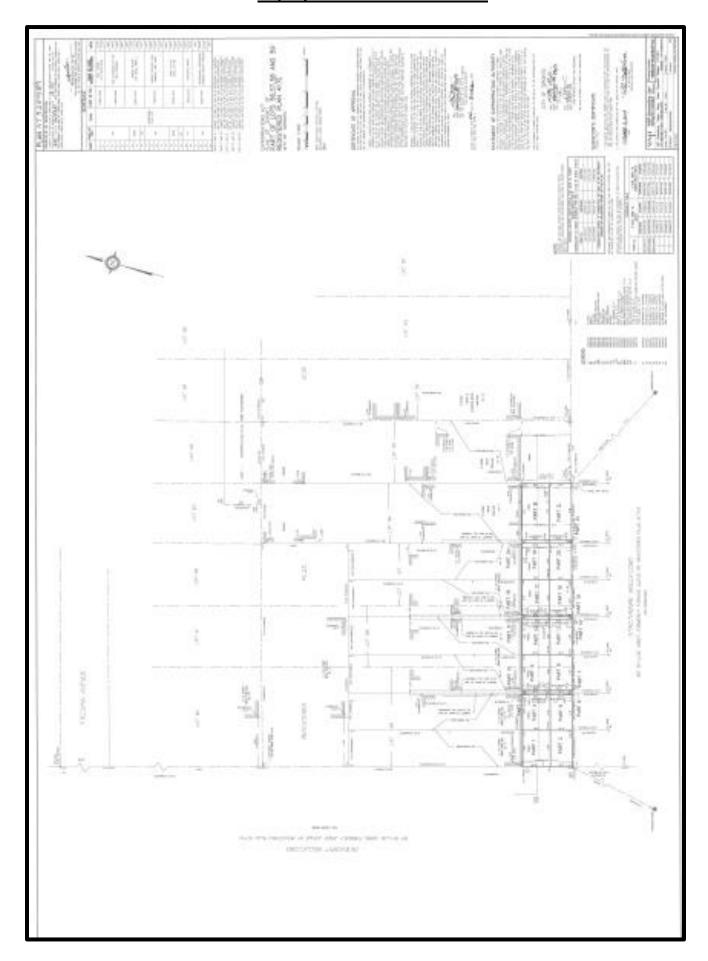

FFICE OF TORONTO (NO. 66) IN LAND<br>TITLES DIVISION                                                                                                                        | Plan AT5259189 Parts 23 & 24 - Temporary Easement Parts 21 & 22 - Permanent Easement                        |
| 42 Donlands Avenue      | LT 41 PL 417E TORONTO; LT 42 PL 417E TORONTO; LT 43 PL 417E TORONTO; LT 44 PL 417E TORONTO; LT 45 PL 417E TORONTO; LT 74 PL 417E TORONTO; S/T CT736490; S/T EV70511, CITY OF TORONTO; BEING PIN: 10535-0490 (LT) IN THE LAND REGISTRY OFFICE OF TORONTO (NO. 66) IN LAND TITLES DIVISION | Plan AT5258958 Parts 1 & 4 - Temporary Easement Parts 2 & 3 - Permanent Easement                            |

## Appendix "C" Expropriation Plan AT5259097



## Appendix "C" Expropriation Plan AT5259189



## Appendix "C" Expropriation Plan AT5258958