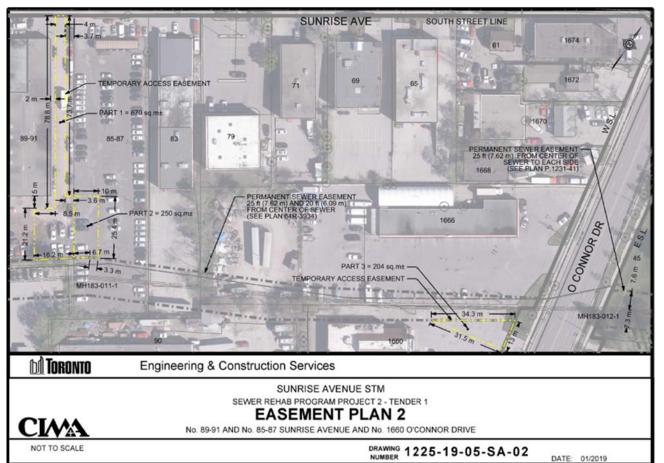

## **DELEGATED APPROVAL FORM** DIRECTOR, REAL ESTATE SERVICES MANAGER, REAL ESTATE SERVICES

1 of 4

| <b>D</b> 15      | ed pursuant to the Delegated Auth                                                                                                                                                                                                                                                                                                                                                                                                                                                                                                                                                                                                                                                    | -                                                                                                                                  | 1                                                                   | 1                                                                         |  |  |
|------------------|--------------------------------------------------------------------------------------------------------------------------------------------------------------------------------------------------------------------------------------------------------------------------------------------------------------------------------------------------------------------------------------------------------------------------------------------------------------------------------------------------------------------------------------------------------------------------------------------------------------------------------------------------------------------------------------|------------------------------------------------------------------------------------------------------------------------------------|---------------------------------------------------------------------|---------------------------------------------------------------------------|--|--|
| Prepared By:     | Mike Saffran                                                                                                                                                                                                                                                                                                                                                                                                                                                                                                                                                                                                                                                                         |                                                                                                                                    | Division:                                                           | Corporate Real Estate Management                                          |  |  |
| Date Prepared:   | July 29, 2020                                                                                                                                                                                                                                                                                                                                                                                                                                                                                                                                                                                                                                                                        |                                                                                                                                    | Phone No.:                                                          | (416) 392-7205                                                            |  |  |
| Purpose          | To obtain authority to enter into a licence amending agreement (the "Licence Amending Agreement") with Mr. G. Investments Limited (the "Licensor") with respect to a licence agreement dated August 20, 2019 (the "Licence Agreement") as authorized by DAF 2019-079 for use of portions of 1660 O'Conner Drive.                                                                                                                                                                                                                                                                                                                                                                     |                                                                                                                                    |                                                                     |                                                                           |  |  |
| Property         | Part of the property municipally known as 1660 O'Connor Drive, Toronto, Ontario legally described as PT LT 6 PL 3593 NORTH YORK AS IN NY556919; S/T RIGHT IN NY381408; TORONTO (N YORK) S/T EASEMENT NY358355 AMENDED 2001/04/23 S/T AS IN NY367407, CITY OF TORONTO and shown as Part 3 on the attached Appendix "A", (the "Licenced Area").                                                                                                                                                                                                                                                                                                                                        |                                                                                                                                    |                                                                     |                                                                           |  |  |
| Actions          | 1. Authority be granted to enter into the Licence Amending Agreement with the Licensor, substantially on the terms and conditions set out below, and including such other terms as deemed appropriate by the approving authority herein, and in a form satisfactory to the City Solicitor.                                                                                                                                                                                                                                                                                                                                                                                           |                                                                                                                                    |                                                                     |                                                                           |  |  |
| Financial Impact | There is no financial impact resulting from this approval, as the fees set out in the Licence Agreement dated August 20, 2019 remain unchanged.                                                                                                                                                                                                                                                                                                                                                                                                                                                                                                                                      |                                                                                                                                    |                                                                     |                                                                           |  |  |
|                  | The Chief Financial Officer and Treasurer has reviewed this DAF and agrees with the financial impact information                                                                                                                                                                                                                                                                                                                                                                                                                                                                                                                                                                     |                                                                                                                                    |                                                                     |                                                                           |  |  |
| Comments         | Engineering and Construction Services ("ECS") in consultation with Toronto Water ("TW") has identified 1660<br>O'Conner Drive as a priority area for upgrading its infrastructure. DAF 2019-079, executed on July 2, 2019, authorized<br>the Licence dated August 20, 2019 with the Licensor to commence on February 1, 2021 for a period of 16 months.<br>Both parties then entered into the Licence Agreement.<br>In April 2020, this project was identified by ECS for acceleration as directed by the Mayor to benefit from decreased<br>traffic during COVID-19 restrictions. ECS has requested a new start date of September 8, 2020 to commence work on<br>the Licensed Area. |                                                                                                                                    |                                                                     |                                                                           |  |  |
| Terms            | The amended terms and conditions are as follows:                                                                                                                                                                                                                                                                                                                                                                                                                                                                                                                                                                                                                                     |                                                                                                                                    |                                                                     |                                                                           |  |  |
|                  | Owner/Licensor:                                                                                                                                                                                                                                                                                                                                                                                                                                                                                                                                                                                                                                                                      | Mr. G. Investments Limited                                                                                                         |                                                                     |                                                                           |  |  |
|                  | Licensee:                                                                                                                                                                                                                                                                                                                                                                                                                                                                                                                                                                                                                                                                            | City of Toronto                                                                                                                    |                                                                     |                                                                           |  |  |
|                  | Licensed Area:                                                                                                                                                                                                                                                                                                                                                                                                                                                                                                                                                                                                                                                                       | Portions of 1660 O'Conner Drive shown on Schedule "A"                                                                              |                                                                     |                                                                           |  |  |
|                  | Licence<br>Commencement Date:                                                                                                                                                                                                                                                                                                                                                                                                                                                                                                                                                                                                                                                        | September 8, 2020                                                                                                                  |                                                                     |                                                                           |  |  |
|                  | Licence Term:                                                                                                                                                                                                                                                                                                                                                                                                                                                                                                                                                                                                                                                                        | For a period of 16 months                                                                                                          |                                                                     |                                                                           |  |  |
|                  |                                                                                                                                                                                                                                                                                                                                                                                                                                                                                                                                                                                                                                                                                      | Temporary access to the licensed area for construction vehicles, equipment for sewer rehabilitation works and construction staging |                                                                     |                                                                           |  |  |
|                  | Permitted Use:                                                                                                                                                                                                                                                                                                                                                                                                                                                                                                                                                                                                                                                                       |                                                                                                                                    |                                                                     |                                                                           |  |  |
| Property Details | Permitted Use:                                                                                                                                                                                                                                                                                                                                                                                                                                                                                                                                                                                                                                                                       | sewer reha                                                                                                                         |                                                                     | d construction staging                                                    |  |  |
| Property Details |                                                                                                                                                                                                                                                                                                                                                                                                                                                                                                                                                                                                                                                                                      | sewer reha                                                                                                                         | bilitation works and<br>9 – Beaches-East Y                          | d construction staging                                                    |  |  |
| Property Details | Ward:<br>Assessment Roll No.:                                                                                                                                                                                                                                                                                                                                                                                                                                                                                                                                                                                                                                                        | sewer reha                                                                                                                         | <ul> <li>D – Beaches-East Y</li> <li>portion of 19 08 12</li> </ul> | d construction staging                                                    |  |  |
| Property Details | Ward:                                                                                                                                                                                                                                                                                                                                                                                                                                                                                                                                                                                                                                                                                | sewer reha                                                                                                                         | bilitation works and<br>9 – Beaches-East Y                          | d construction staging<br>/ork<br>1 010 021 50 (1654-1660 O'Conner Drive) |  |  |

Site Map and Aerial Map