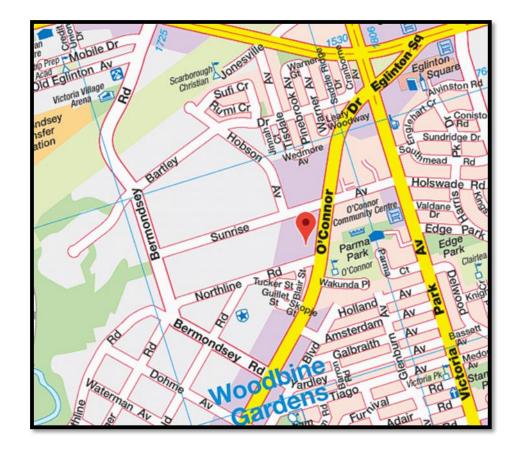

## **DELEGATED APPROVAL FORM** DIRECTOR, REAL ESTATE SERVICES MANAGER, REAL ESTATE SERVICES

1 of 4

| <b>D</b> 15      | ed pursuant to the Delegated Auth                                                                                                                                                                                                                                                                                                                                                                                                                                                                                                                                                                                                                                                    | -                                                                                                                                  | 1                                                                   | 1                                                                         |  |  |
|------------------|--------------------------------------------------------------------------------------------------------------------------------------------------------------------------------------------------------------------------------------------------------------------------------------------------------------------------------------------------------------------------------------------------------------------------------------------------------------------------------------------------------------------------------------------------------------------------------------------------------------------------------------------------------------------------------------|------------------------------------------------------------------------------------------------------------------------------------|---------------------------------------------------------------------|---------------------------------------------------------------------------|--|--|
| Prepared By:     | Mike Saffran                                                                                                                                                                                                                                                                                                                                                                                                                                                                                                                                                                                                                                                                         |                                                                                                                                    | Division:                                                           | Corporate Real Estate Management                                          |  |  |
| Date Prepared:   | July 29, 2020                                                                                                                                                                                                                                                                                                                                                                                                                                                                                                                                                                                                                                                                        |                                                                                                                                    | Phone No.:                                                          | (416) 392-7205                                                            |  |  |
| Purpose          | To obtain authority to enter into a licence amending agreement (the "Licence Amending Agreement") with Mr. G. Investments Limited (the "Licensor") with respect to a licence agreement dated August 20, 2019 (the "Licence Agreement") as authorized by DAF 2019-079 for use of portions of 1660 O'Conner Drive.                                                                                                                                                                                                                                                                                                                                                                     |                                                                                                                                    |                                                                     |                                                                           |  |  |
| Property         | Part of the property municipally known as 1660 O'Connor Drive, Toronto, Ontario legally described as PT LT 6 PL 3593 NORTH YORK AS IN NY556919; S/T RIGHT IN NY381408; TORONTO (N YORK) S/T EASEMENT NY358355 AMENDED 2001/04/23 S/T AS IN NY367407, CITY OF TORONTO and shown as Part 3 on the attached Appendix "A", (the "Licenced Area").                                                                                                                                                                                                                                                                                                                                        |                                                                                                                                    |                                                                     |                                                                           |  |  |
| Actions          | 1. Authority be granted to enter into the Licence Amending Agreement with the Licensor, substantially on the terms and conditions set out below, and including such other terms as deemed appropriate by the approving authority herein, and in a form satisfactory to the City Solicitor.                                                                                                                                                                                                                                                                                                                                                                                           |                                                                                                                                    |                                                                     |                                                                           |  |  |
| Financial Impact | There is no financial impact resulting from this approval, as the fees set out in the Licence Agreement dated August 20, 2019 remain unchanged.                                                                                                                                                                                                                                                                                                                                                                                                                                                                                                                                      |                                                                                                                                    |                                                                     |                                                                           |  |  |
|                  | The Chief Financial Officer and Treasurer has reviewed this DAF and agrees with the financial impact information                                                                                                                                                                                                                                                                                                                                                                                                                                                                                                                                                                     |                                                                                                                                    |                                                                     |                                                                           |  |  |
| Comments         | Engineering and Construction Services ("ECS") in consultation with Toronto Water ("TW") has identified 1660<br>O'Conner Drive as a priority area for upgrading its infrastructure. DAF 2019-079, executed on July 2, 2019, authorized<br>the Licence dated August 20, 2019 with the Licensor to commence on February 1, 2021 for a period of 16 months.<br>Both parties then entered into the Licence Agreement.<br>In April 2020, this project was identified by ECS for acceleration as directed by the Mayor to benefit from decreased<br>traffic during COVID-19 restrictions. ECS has requested a new start date of September 8, 2020 to commence work on<br>the Licensed Area. |                                                                                                                                    |                                                                     |                                                                           |  |  |
| Terms            | The amended terms and conditions are as follows:                                                                                                                                                                                                                                                                                                                                                                                                                                                                                                                                                                                                                                     |                                                                                                                                    |                                                                     |                                                                           |  |  |
|                  | Owner/Licensor:                                                                                                                                                                                                                                                                                                                                                                                                                                                                                                                                                                                                                                                                      | Mr. G. Investments Limited                                                                                                         |                                                                     |                                                                           |  |  |
|                  | Licensee:                                                                                                                                                                                                                                                                                                                                                                                                                                                                                                                                                                                                                                                                            | City of Toronto                                                                                                                    |                                                                     |                                                                           |  |  |
|                  | Licensed Area:                                                                                                                                                                                                                                                                                                                                                                                                                                                                                                                                                                                                                                                                       | Portions of 1660 O'Conner Drive shown on Schedule "A"                                                                              |                                                                     |                                                                           |  |  |
|                  | Licence<br>Commencement Date:                                                                                                                                                                                                                                                                                                                                                                                                                                                                                                                                                                                                                                                        | September 8, 2020                                                                                                                  |                                                                     |                                                                           |  |  |
|                  | Licence Term:                                                                                                                                                                                                                                                                                                                                                                                                                                                                                                                                                                                                                                                                        | For a period of 16 months                                                                                                          |                                                                     |                                                                           |  |  |
|                  |                                                                                                                                                                                                                                                                                                                                                                                                                                                                                                                                                                                                                                                                                      | Temporary access to the licensed area for construction vehicles, equipment for sewer rehabilitation works and construction staging |                                                                     |                                                                           |  |  |
|                  | Permitted Use:                                                                                                                                                                                                                                                                                                                                                                                                                                                                                                                                                                                                                                                                       |                                                                                                                                    |                                                                     |                                                                           |  |  |
| Property Details | Permitted Use:                                                                                                                                                                                                                                                                                                                                                                                                                                                                                                                                                                                                                                                                       | sewer reha                                                                                                                         |                                                                     | d construction staging                                                    |  |  |
| Property Details |                                                                                                                                                                                                                                                                                                                                                                                                                                                                                                                                                                                                                                                                                      | sewer reha                                                                                                                         | bilitation works and<br>9 – Beaches-East Y                          | d construction staging                                                    |  |  |
| Property Details | Ward:<br>Assessment Roll No.:                                                                                                                                                                                                                                                                                                                                                                                                                                                                                                                                                                                                                                                        | sewer reha                                                                                                                         | <ul> <li>D – Beaches-East Y</li> <li>portion of 19 08 12</li> </ul> | d construction staging                                                    |  |  |
| Property Details | Ward:                                                                                                                                                                                                                                                                                                                                                                                                                                                                                                                                                                                                                                                                                | sewer reha                                                                                                                         | bilitation works and<br>9 – Beaches-East Y                          | d construction staging<br>/ork<br>1 010 021 50 (1654-1660 O'Conner Drive) |  |  |

Site Map and Aerial Map