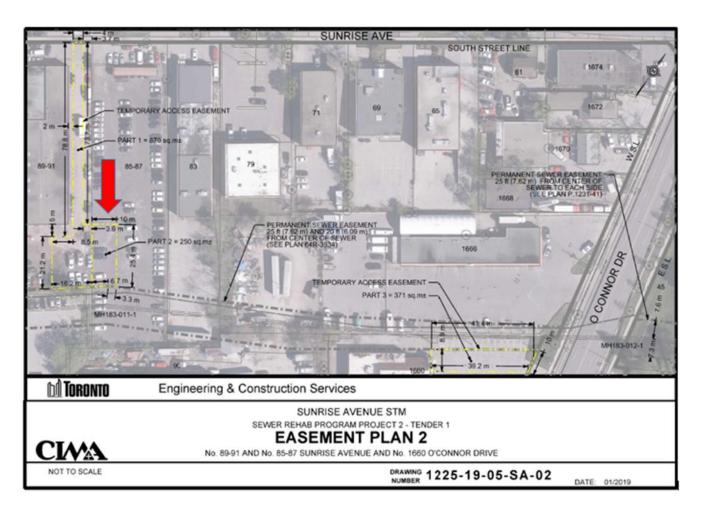

## **DELEGATED APPROVAL FORM** DIRECTOR, REAL ESTATE SERVICES MANAGER, REAL ESTATE SERVICES

TRACKING NO.: 2020-189

|                  |                                                                                                                                                                                                                                                                                                                                                                                                                                                                                                                                                                                                                                                                                                |                                                                      | Toronto Municipal Code Chapter 213, Real Property                       |  |  |
|------------------|------------------------------------------------------------------------------------------------------------------------------------------------------------------------------------------------------------------------------------------------------------------------------------------------------------------------------------------------------------------------------------------------------------------------------------------------------------------------------------------------------------------------------------------------------------------------------------------------------------------------------------------------------------------------------------------------|----------------------------------------------------------------------|-------------------------------------------------------------------------|--|--|
| Prepared By:     | Mike Saffran                                                                                                                                                                                                                                                                                                                                                                                                                                                                                                                                                                                                                                                                                   | Division:                                                            | Corporate Real Estate Management                                        |  |  |
| Date Prepared:   | July 29, 2020                                                                                                                                                                                                                                                                                                                                                                                                                                                                                                                                                                                                                                                                                  | Phone No.:                                                           | (416) 392-7205                                                          |  |  |
| Purpose          | To obtain authority to enter into a licence amending agreement (the "Licence Amending Agreement") with 1616933<br>Ontario Limited (the "Licensor") with respect to a licence agreement dated January 14, 2020 (the "Licence<br>Agreement") as authorized by DAF 2019-080 for use of portions of 85-87 and 89-91 Sunrise Avenue.                                                                                                                                                                                                                                                                                                                                                                |                                                                      |                                                                         |  |  |
| Property         | The property municipally known as 85-87 and 89-91 Sunrise Avenue, Toronto, Ontario shown as the hatched area (th<br>"Licensed Area") on the attached Appendix "A".                                                                                                                                                                                                                                                                                                                                                                                                                                                                                                                             |                                                                      |                                                                         |  |  |
| Actions          | <ol> <li>Authority be granted to enter into the Licence Amending Agreement with the Licensor, substantially on the terms<br/>and conditions set out below, and including such other terms as deemed appropriate by the approving authority<br/>herein, and in a form satisfactory to the City Solicitor.</li> </ol>                                                                                                                                                                                                                                                                                                                                                                            |                                                                      |                                                                         |  |  |
| Financial Impact | There is no financial impact as the fees are set out in the Licence Agreement dated January 14, 2020 remain unchanged.                                                                                                                                                                                                                                                                                                                                                                                                                                                                                                                                                                         |                                                                      |                                                                         |  |  |
|                  | The Chief Financial Officer and Treasurer has reviewed this DAF and agrees with the financial impact information.                                                                                                                                                                                                                                                                                                                                                                                                                                                                                                                                                                              |                                                                      |                                                                         |  |  |
| Comments         | Engineering and Construction Services ("ECS") in consultation with Toronto Water ("TW") has identified 85 – 87 and 89 - 91 Sunrise Avenue as a priority area for upgrading its infrastructure. DAF 2019-080, executed on April 30, 2019, authorized the Offer to Licence dated April 30, 2019 with the Licensor to commence on February 1, 2021 for a period of 16 months. Both parties then entered into the Licence Agreement.<br>In April 2020, this project was identified by ECS for acceleration as directed by the Mayor to benefit from decreased traffic during COVID-19 restrictions. ECS has requested a new start date of September 8, 2020 to commence work on the Licensed Area. |                                                                      |                                                                         |  |  |
| Terms            | The amended terms and conditions are as follows:                                                                                                                                                                                                                                                                                                                                                                                                                                                                                                                                                                                                                                               |                                                                      |                                                                         |  |  |
|                  | Owner/Licensor:                                                                                                                                                                                                                                                                                                                                                                                                                                                                                                                                                                                                                                                                                | 1616933 Ontario Limited                                              |                                                                         |  |  |
|                  | Licensee:                                                                                                                                                                                                                                                                                                                                                                                                                                                                                                                                                                                                                                                                                      | City of Toronto                                                      |                                                                         |  |  |
|                  | Licensed Area:                                                                                                                                                                                                                                                                                                                                                                                                                                                                                                                                                                                                                                                                                 | Portions of 85-87 and 89-91 S                                        | Sunrise Avenue shown on Schedule "A"                                    |  |  |
|                  | Licence                                                                                                                                                                                                                                                                                                                                                                                                                                                                                                                                                                                                                                                                                        | September 8, 2020                                                    |                                                                         |  |  |
|                  | Commencement Date<br>Licence Term:                                                                                                                                                                                                                                                                                                                                                                                                                                                                                                                                                                                                                                                             | For a period of 16 months                                            |                                                                         |  |  |
|                  | Permitted Use:                                                                                                                                                                                                                                                                                                                                                                                                                                                                                                                                                                                                                                                                                 | Temporary access to the licen rehabilitation works and const         | nsed area for construction vehicles, equipment for sewe ruction staging |  |  |
|                  |                                                                                                                                                                                                                                                                                                                                                                                                                                                                                                                                                                                                                                                                                                |                                                                      |                                                                         |  |  |
| Property Details | Ward:                                                                                                                                                                                                                                                                                                                                                                                                                                                                                                                                                                                                                                                                                          | 19 – Beaches East York                                               |                                                                         |  |  |
|                  |                                                                                                                                                                                                                                                                                                                                                                                                                                                                                                                                                                                                                                                                                                |                                                                      | ise Ave; 1908 121 010 00800, 89-91 Sunrise Ave                          |  |  |
|                  | Assessment Roll No.:                                                                                                                                                                                                                                                                                                                                                                                                                                                                                                                                                                                                                                                                           |                                                                      | 136 Ave, 1300 121 010 00000, 03-31 Outilise Ave                         |  |  |
|                  |                                                                                                                                                                                                                                                                                                                                                                                                                                                                                                                                                                                                                                                                                                |                                                                      | 136 AVe, 1360 121 010 00000, 03-31 Outilise Ave                         |  |  |
|                  | Approximate Size:                                                                                                                                                                                                                                                                                                                                                                                                                                                                                                                                                                                                                                                                              | Irregular shaped<br>920 m <sup>2</sup> ± (9,903.1 ft <sup>2</sup> ±) |                                                                         |  |  |