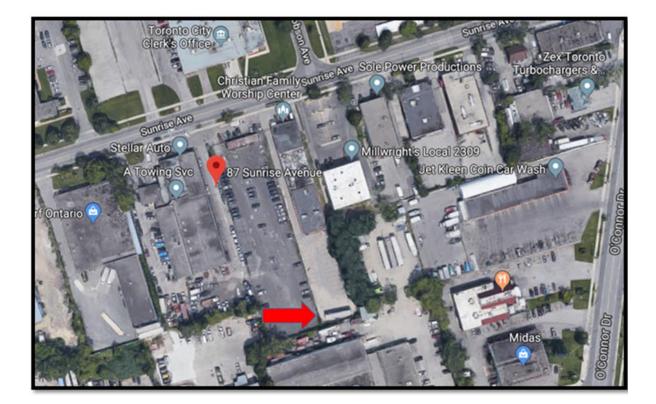

|                                                      | Date          | Signature                     |
|----------------------------------------------------------|------------------------------------------------------|---------------|-------------------------------|
| Concurred with by:                                       | Manager, Real Estate Services<br>Melanie Hale Carter | Aug. 11, 2020 | Signed by Melanie Hale-Carter |
| <ul><li>Recommended by:</li><li>X Approved by:</li></ul> | Manager, Transaction Services<br>Daran Somas         | Aug. 11, 2020 | Signed by Daran Somas         |
| Approved by:                                             | Director, Transaction Services<br>Alison Folosea     |               | X                             |

Site Map and Aerial Map







## Aerial Map of Licenced Area (see yellow hatched area)