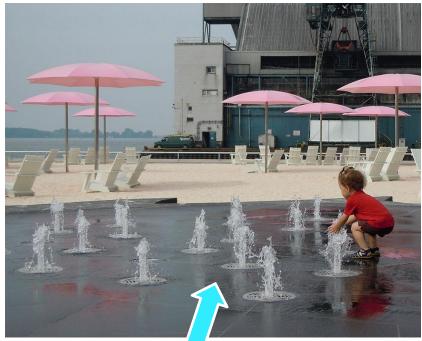

#### WHAT IS A SPLASH PAD?

A Splash Pad is an area where kids can play with water! Splash Pads do not include any pools of water. Instead, Splash Pads have water jets that spray water UP from the ground, and water falls, that drop water DOWN from up high. Here are some examples of other Splash Pads in Toronto:

### WHAT IS A SPLASH PAD?

Here are some examples of other Splash Pads in Toronto:

These are examples of water jets that spray water UP from the ground.

This is an example of a water play table.