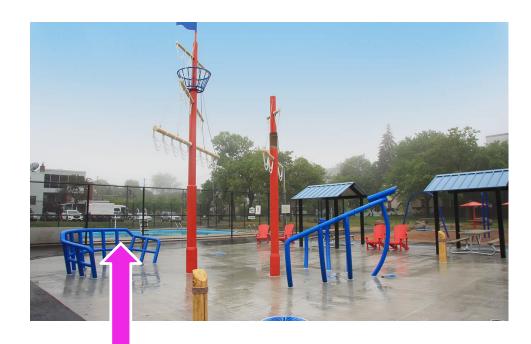

### WHAT IS A SPLASH PAD?

Here are some examples of other Splash Pads in Toronto:

This Splash Pad has a ship theme!

This Splash Pad has a jungle theme!