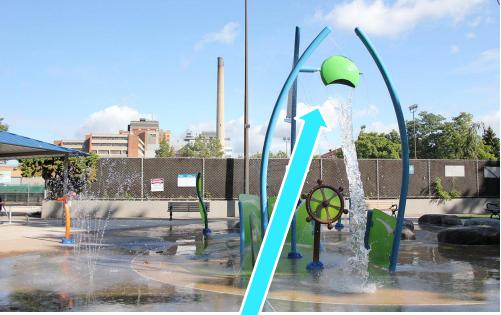

### WHAT IS A SPLASH PAD?

Here are some examples of other Splash Pads in Toronto:

This Splash Pad has a ship theme!

This Splash Pad has a jungle theme!