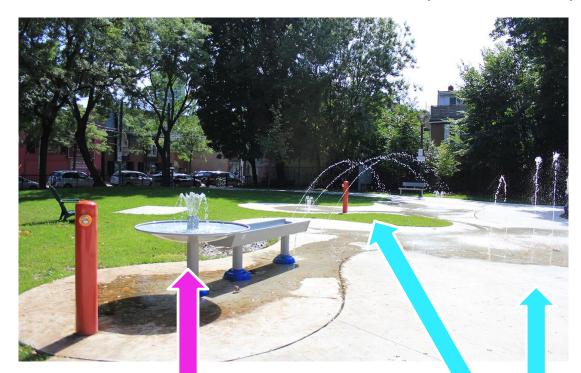

#### WHAT IS A SPLASH PAD?

A Splash Pad is an area where kids can play with water! Splash Pads do not include any pools of water. Instead, Splash Pads have water jets that spray water UP from the ground, and water falls, that drop water DOWN from up high. Here are some examples of other Splash Pads in Toronto:

### WHAT IS A SPLASH PAD?

Here are some examples of other Splash Pads in Toronto:

These are examples of water jets that spray water UP from the ground.

This is an example of a water play table.