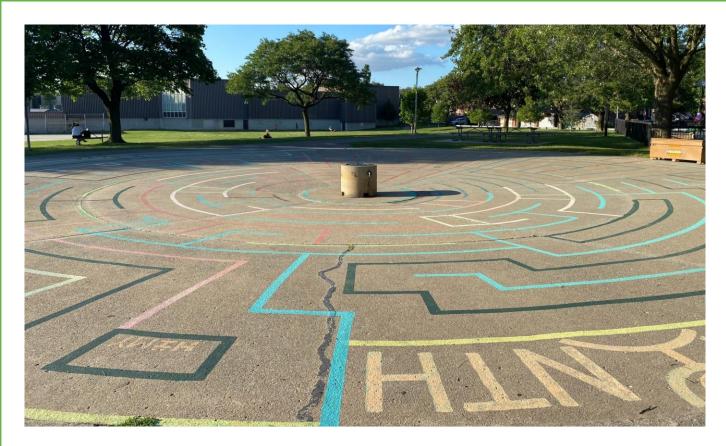

## **EARLSCOURT SPLASH PAD-TODAY**

This is what the Earlscourt Wading Pool looks like today:

The wading pool fills up from the middle.

The bottom of the wading pool has a maze design painted in bright colours.