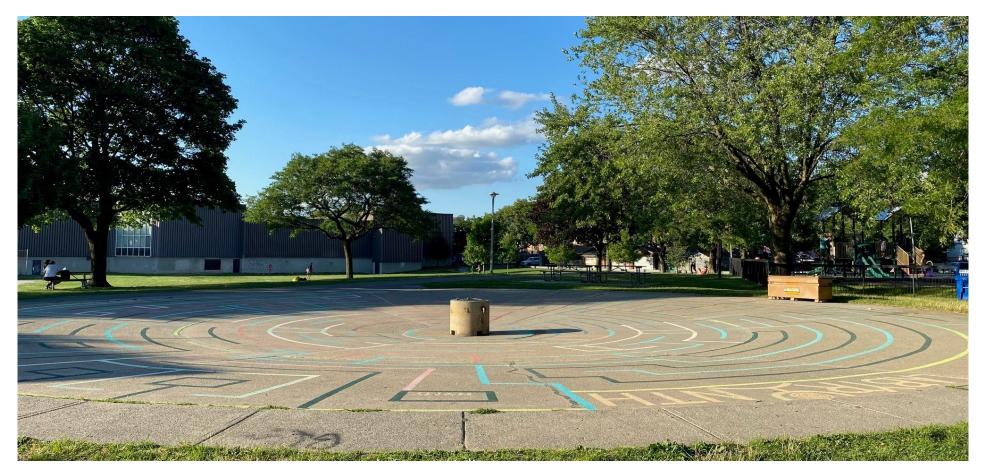

## **EARLSCOURT SPLASH PAD-TODAY**

This is what the Earlscourt Wading Pool looks like today:

The wading pool fills up from the middle.

The bottom of the wading pool has a maze design painted in bright colours.