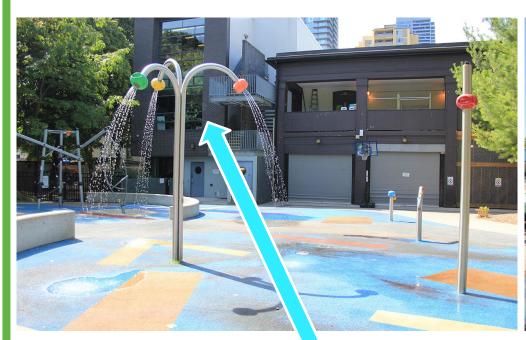

We want you to
help us design the
new Splash Pad!

Instructions: Print this activity book, or complete it online.

Once you are done, ask your parent or guardian to <u>submit your design</u>

<u>through the online submission page</u> by August September 6, 2020.



## **EARLSCOURT SPLASH PAD-TODAY**

This is what the Earlscourt Wading Pool looks like today:



The wading pool fills up from the middle.

The bottom of the wading pool has a maze design painted in bright colours.





#### WHAT IS A SPLASH PAD?

A Splash Pad is an area where kids can play with water! Splash Pads do not include any pools of water. Instead, Splash Pads have water jets that spray water UP from the ground, and water falls, that drop water DOWN from up high. Here are some examples of other Splash Pads in Toronto:





These are examples of water falls that drop water DOWN from up high.



### WHAT IS A SPLASH PAD?

Here are some examples of other Splash Pads in Toronto:





These are examples of water jets that spray water UP from the ground.

This is an example of a water play table.



### WHAT IS A SPLASH PAD?

Here are some examples of other Splash Pads in Toronto:



This Splash Pad has a ship theme!

This Splash Pad has a jungle theme!



#### **EARLSCOURT SPLASH PAD- MY DESIGN**

Next, draw your vision for the new Earlscourt Splash Pad!

These are some questions to think about before you design your Splash Pad:

- Who will use the splash pad?
- Will the splash pad have a design theme? (for example, an Under The Sea theme)
- What features will the splash pad have? (for example, will it have w