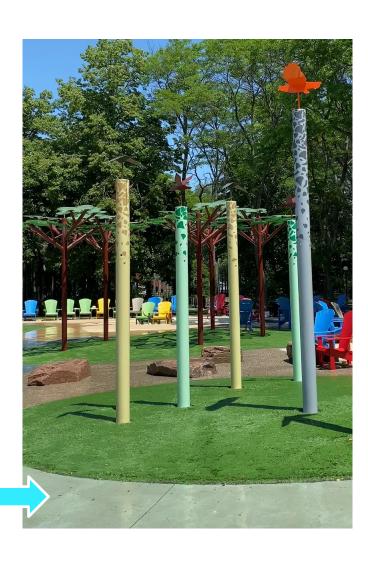

### WHAT IS A SPLASH PAD?

Here are some examples of other Splash Pads in Toronto:

This Splash Pad has a ship theme!

This Splash Pad has a jungle theme!