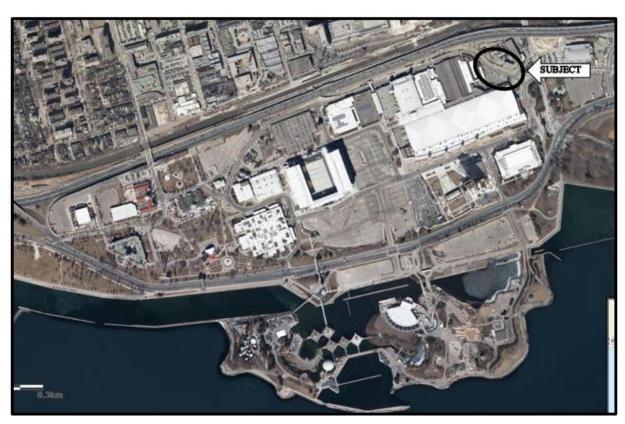

## DELEGATED APPROVAL FORM DIRECTOR, REAL ESTATE SERVICES MANAGER, REAL ESTATE SERVICES

TRACKING NO.: 2020-201

| Approved pursuant to the Delegated Authority contained in Article 2 of City of Toronto Municipal Code Chapter 213, Real Property |                                                                                                                                                                                                                                                                                                                                                                                                                                                                      |                                                                                                                                                                                                                                                                                                                                                                                                                                  |                                  |  |  |
|----------------------------------------------------------------------------------------------------------------------------------|----------------------------------------------------------------------------------------------------------------------------------------------------------------------------------------------------------------------------------------------------------------------------------------------------------------------------------------------------------------------------------------------------------------------------------------------------------------------|----------------------------------------------------------------------------------------------------------------------------------------------------------------------------------------------------------------------------------------------------------------------------------------------------------------------------------------------------------------------------------------------------------------------------------|----------------------------------|--|--|
| Prepared By:                                                                                                                     | Elliott Baron                                                                                                                                                                                                                                                                                                                                                                                                                                                        | Division:                                                                                                                                                                                                                                                                                                                                                                                                                        | Corporate Real Estate Management |  |  |
| Date Prepared:                                                                                                                   | August 7, 2020                                                                                                                                                                                                                                                                                                                                                                                                                                                       | Phone No.:                                                                                                                                                                                                                                                                                                                                                                                                                       | 416-338-3207                     |  |  |
| Purpose                                                                                                                          | To obtain authority to grant a permanent easement interest within a portion of City-owned land along Manitoba Drive at Exhibition Place, in favour of Toronto Hydro Electric System Limited ("Toronto Hydro").                                                                                                                                                                                                                                                       |                                                                                                                                                                                                                                                                                                                                                                                                                                  |                                  |  |  |
| Property                                                                                                                         | A permanent easement interest in the land located at Exhibition Place along the east portion of Manitoba Drive, west of the General Services Building, north of the Enercare Centre east loading docks, being Part of Block 14, Plan Ordnance Reserve, shown as Part 1, 2 and 3 on plan 19-2444-R (2019-11-01) attached as Appendix "A", (the "Property"/ "Easement Lands").                                                                                         |                                                                                                                                                                                                                                                                                                                                                                                                                                  |                                  |  |  |
| Actions                                                                                                                          | Property, underground calling for two Toronto Hy set out on page 4 herein a                                                                                                                                                                                                                                                                                                                                                                                          | ated to transfer a permanent easement to Toronto Hydro for the purpose of installing on the round cabling duct structures to supply new Exhibition Place metering cabinets, as well as pronto Hydro feeders that service third-party customers, substantially on the terms and conditions a herein and such further and amended terms and conditions satisfactory to approving authority orm satisfactory to the City Solicitor. |                                  |  |  |
| Financial Impact                                                                                                                 | Hydro. This is considered to be                                                                                                                                                                                                                                                                                                                                                                                                                                      | a revenue to the City in the amount of \$39,000.00 plus applicable taxes, paid by Toronto be the fair market value.  Ind Treasurer has reviewed this DAF and agrees with the financial impact information.                                                                                                                                                                                                                       |                                  |  |  |
| Comments                                                                                                                         | Toronto Hydro requires the installation of new underground cabling duct structure to be able to connect the metering cabinets for an Exhibition Place capital project to be installed by Entera, Toronto Hydro's general contractor; as well as two feeders that belong to Toronto Hydro, which will be servicing their third party customers, hence the need for a easement. The underground distribution routing will run from the Toronto Hydro Strachan Station. |                                                                                                                                                                                                                                                                                                                                                                                                                                  |                                  |  |  |
| <b>T</b>                                                                                                                         | The Property was declared surplus on August 4, 2020.                                                                                                                                                                                                                                                                                                                                                                                                                 |                                                                                                                                                                                                                                                                                                                                                                                                                                  |                                  |  |  |
| Terms                                                                                                                            | See Page 4                                                                                                                                                                                                                                                                                                                                                                                                                                                           |                                                                                                                                                                                                                                                                                                                                                                                                                                  |                                  |  |  |
| Property Details                                                                                                                 | Ward:                                                                                                                                                                                                                                                                                                                                                                                                                                                                | 10 – Spadina-Fort Yo                                                                                                                                                                                                                                                                                                                                                                                                             | ork                              |  |  |
| -                                                                                                                                | Assessment Roll No.:                                                                                                                                                                                                                                                                                                                                                                                                                                                 | . 5 Opaana i oit it                                                                                                                                                                                                                                                                                                                                                                                                              | <del></del>                      |  |  |
|                                                                                                                                  | Approximate Size:                                                                                                                                                                                                                                                                                                                                                                                                                                                    |                                                                                                                                                                                                                                                                                                                                                                                                                                  |                                  |  |  |
|                                                                                                                                  | Approximate Area:                                                                                                                                                                                                                                                                                                                                                                                                                                                    |                                                                                                                                                                                                                                                                                                                                                                                                                                  |                                  |  |  |
|                                                                                                                                  | Other Information:                                                                                                                                                                                                                                                                                                                                                                                                                                                   | 92.5 m <sup>2</sup> ± (994 ft <sup>2</sup> ±)                                                                                                                                                                                                                                                                                                                                                                                    |                                  |  |  |
|                                                                                                                                  | Caron miormation.                                                                                                                                                                                                                                                                                                                                                                                                                                                    |                                                                                                                                                                                                                                                                                                                                                                                                                                  |                                  |  |  |