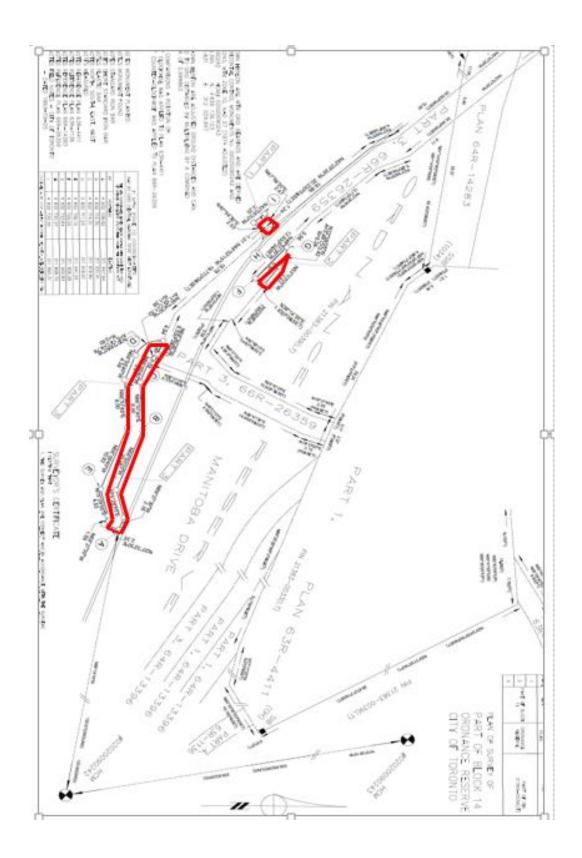

## DELEGATED APPROVAL FORM DIRECTOR, REAL ESTATE SERVICES MANAGER, REAL ESTATE SERVICES

TRACKING NO.: 2020-201

| Approved pursuant to the Delegated Authority contained in Article 2 of City of Toronto Municipal Code Chapter 213, Real Property |                                                                                                                                                                                                                                                                                                                                                                                                                                                                      |                                                                                                                                                                                                                                                                                                                                                                                                                                  |                                  |  |  |
|----------------------------------------------------------------------------------------------------------------------------------|----------------------------------------------------------------------------------------------------------------------------------------------------------------------------------------------------------------------------------------------------------------------------------------------------------------------------------------------------------------------------------------------------------------------------------------------------------------------|----------------------------------------------------------------------------------------------------------------------------------------------------------------------------------------------------------------------------------------------------------------------------------------------------------------------------------------------------------------------------------------------------------------------------------|----------------------------------|--|--|
| Prepared By:                                                                                                                     | Elliott Baron                                                                                                                                                                                                                                                                                                                                                                                                                                                        | Division:                                                                                                                                                                                                                                                                                                                                                                                                                        | Corporate Real Estate Management |  |  |
| Date Prepared:                                                                                                                   | August 7, 2020                                                                                                                                                                                                                                                                                                                                                                                                                                                       | Phone No.:                                                                                                                                                                                                                                                                                                                                                                                                                       | 416-338-3207                     |  |  |
| Purpose                                                                                                                          | To obtain authority to grant a permanent easement interest within a portion of City-owned land along Manitoba Drive at Exhibition Place, in favour of Toronto Hydro Electric System Limited ("Toronto Hydro").                                                                                                                                                                                                                                                       |                                                                                                                                                                                                                                                                                                                                                                                                                                  |                                  |  |  |
| Property                                                                                                                         | A permanent easement interest in the land located at Exhibition Place along the east portion of Manitoba Drive, west of the General Services Building, north of the Enercare Centre east loading docks, being Part of Block 14, Plan Ordnance Reserve, shown as Part 1, 2 and 3 on plan 19-2444-R (2019-11-01) attached as Appendix "A", (the "Property"/ "Easement Lands").                                                                                         |                                                                                                                                                                                                                                                                                                                                                                                                                                  |                                  |  |  |
| Actions                                                                                                                          | Property, underground calling for two Toronto Hy set out on page 4 herein a                                                                                                                                                                                                                                                                                                                                                                                          | ated to transfer a permanent easement to Toronto Hydro for the purpose of installing on the round cabling duct structures to supply new Exhibition Place metering cabinets, as well as pronto Hydro feeders that service third-party customers, substantially on the terms and conditions a herein and such further and amended terms and conditions satisfactory to approving authority orm satisfactory to the City Solicitor. |                                  |  |  |
| Financial Impact                                                                                                                 | Hydro. This is considered to be                                                                                                                                                                                                                                                                                                                                                                                                                                      | a revenue to the City in the amount of \$39,000.00 plus applicable taxes, paid by Toronto be the fair market value.  Ind Treasurer has reviewed this DAF and agrees with the financial impact information.                                                                                                                                                                                                                       |                                  |  |  |
| Comments                                                                                                                         | Toronto Hydro requires the installation of new underground cabling duct structure to be able to connect the metering cabinets for an Exhibition Place capital project to be installed by Entera, Toronto Hydro's general contractor; as well as two feeders that belong to Toronto Hydro, which will be servicing their third party customers, hence the need for a easement. The underground distribution routing will run from the Toronto Hydro Strachan Station. |                                                                                                                                                                                                                                                                                                                                                                                                                                  |                                  |  |  |
| <b>T</b>                                                                                                                         | The Property was declared surplus on August 4, 2020.                                                                                                                                                                                                                                                                                                                                                                                                                 |                                                                                                                                                                                                                                                                                                                                                                                                                                  |                                  |  |  |
| Terms                                                                                                                            | See Page 4                                                                                                                                                                                                                                                                                                                                                                                                                                                           |                                                                                                                                                                                                                                                                                                                                                                                                                                  |                                  |  |  |
| Property Details                                                                                                                 | Ward:                                                                                                                                                                                                                                                                                                                                                                                                                                                                | 10 – Spadina-Fort Yo                                                                                                                                                                                                                                                                                                                                                                                                             | ork                              |  |  |
| -                                                                                                                                | Assessment Roll No.:                                                                                                                                                                                                                                                                                                                                                                                                                                                 | . 5 Opaana i oit it                                                                                                                                                                                                                                                                                                                                                                                                              | <del></del>                      |  |  |
|                                                                                                                                  | Approximate Size:                                                                                                                                                                                                                                                                                                                                                                                                                                                    |                                                                                                                                                                                                                                                                                                                                                                                                                                  |                                  |  |  |
|                                                                                                                                  | Approximate Area:                                                                                                                                                                                                                                                                                                                                                                                                                                                    |                                                                                                                                                                                                                                                                                                                                                                                                                                  |                                  |  |  |
|                                                                                                                                  | Other Information:                                                                                                                                                                                                                                                                                                                                                                                                                                                   | 92.5 m <sup>2</sup> ± (994 ft <sup>2</sup> ±)                                                                                                                                                                                                                                                                                                                                                                                    |                                  |  |  |
|                                                                                                                                  | Caron miormation.                                                                                                                                                                                                                                                                                                                                                                                                                                                    |                                                                                                                                                                                                                                                                                                                                                                                                                                  |                                  |  |  |