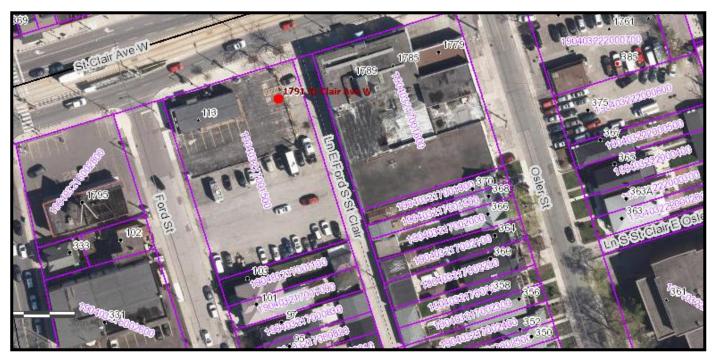

rporated (09/17/2020) |       |   |        |  |               |                  |                                    |  |       |        |      |  |       |

| DAF Tracking No.: 202          | 0-250                                                       | Date           | Signature                     |
|--------------------------------|-------------------------------------------------------------|----------------|-------------------------------|
| X Recommended by: Approved by: | Acting Manager, Real Estate Services<br>Melanie Hale-Carter |                | Signed by Melanie Hale-Carter |
| X Approved by:                 | Director, Real Estate Services<br>Alison Folosea            | Sept. 23, 2020 | Signed by Alison Folosea      |

Schedule "A"

Location Map



**Licence Area Sketch**