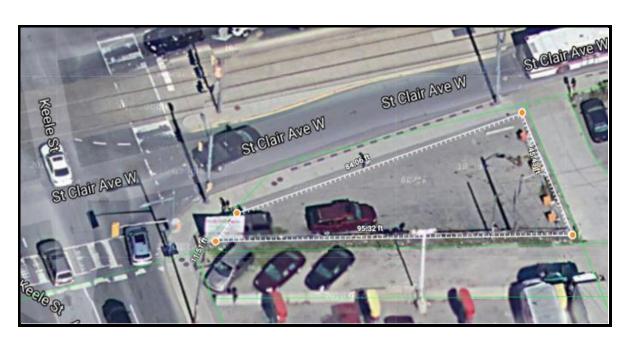

## DELEGATED APPROVAL FORM DIRECTOR, REAL ESTATE SERVICES

DIRECTOR, REAL ESTATE SERVICES

TRACKING NO.: 2020-248

MANAGER, REAL ESTATE SERVICES

| Approved pursuant to the Delegated Authority contained in Article 2 of City of Toronto Municipal Code Chapter 213, Real Property |                                                                                                                                                                                                                                                                                                                                                                                                                                                                                    |                      |                                  |  |  |
|----------------------------------------------------------------------------------------------------------------------------------|------------------------------------------------------------------------------------------------------------------------------------------------------------------------------------------------------------------------------------------------------------------------------------------------------------------------------------------------------------------------------------------------------------------------------------------------------------------------------------|----------------------|----------------------------------|--|--|
| Prepared By:                                                                                                                     | Joe Corigliano                                                                                                                                                                                                                                                                                                                                                                                                                                                                     | Division:            | Corporate Real Estate Management |  |  |
| Date Prepared:                                                                                                                   | September 17, 2020                                                                                                                                                                                                                                                                                                                                                                                                                                                                 | Phone No.:           | 416 392-1167                     |  |  |
| Purpose                                                                                                                          | To obtain authority to enter into a license agreement with Road Auto & Tire Centre Inc. (the "Licensee") for part of the City-owned property known as 625 Keele Street, to permit the temporary parking of cars for the Licensee's automobile repair business, located at 192 Mulock Avenue.                                                                                                                                                                                       |                      |                                  |  |  |
| Property                                                                                                                         | Part of the vacant parcel at 625 Keele Street, being a triangle of approximately 300 square metres in area, at the southeast corner of the intersection of St. Clair Avenue West and Keele Street. (Only accessible via the adjacent property, municipally known as 192 Mulock Ave.) See "Appendix B" Maps                                                                                                                                                                         |                      |                                  |  |  |
| Actions                                                                                                                          | <ol> <li>Authority be granted to enter into the Licence Agreement with the Licensee, substantially on the terms and<br/>conditions set out in Appendix "A", and including such other terms as deemed appropriate by the approving<br/>authority herein, and in a form satisfactory to the City Solicitor.</li> </ol>                                                                                                                                                               |                      |                                  |  |  |
| Financial Impact                                                                                                                 | The Licensee will pay the City a one-time license fee in the amount of \$3,900.00 plus HST, for a six (6) month term, payable on the Licensee's execution of the License Agreement, with the potential for a further \$3,900.00 payable should the Licensee exercise its right to extend for a further six (6) months. If the Licensee exercises all rights of extension, a further sum of \$3,900.00 will be paid to the City of Toronto, totaling \$7,800.00 (exclusive of HST). |                      |                                  |  |  |
|                                                                                                                                  | The Chief Financial Officer and Treasurer has reviewed this report and agrees with the financial implications as identified in the Financial Impact section                                                                                                                                                                                                                                                                                                                        |                      |                                  |  |  |
| Comments                                                                                                                         | The Licensee requested permission to license the property known as 625 Keele Street, consisting of approximately 300 square meters in area, as it is vacant and adjacent to their site at 192 Mulock Avenue. They will be using the site for the purpose of the temporary parking of cars to be worked on by their automobile repair business.                                                                                                                                     |                      |                                  |  |  |
|                                                                                                                                  | The proposed license fee and other major terms and conditions of the License Agreement are considered to be fair, reasonable and reflective of market rates.                                                                                                                                                                                                                                                                                                                       |                      |                                  |  |  |
| Terms                                                                                                                            | See Appendix "A"                                                                                                                                                                                                                                                                                                                                                                                                                                                                   |                      |                                  |  |  |
| Property Details                                                                                                                 | Ward:                                                                                                                                                                                                                                                                                                                                                                                                                                                                              | 5 – York South West  | on                               |  |  |
|                                                                                                                                  | Assessment Roll No.:                                                                                                                                                                                                                                                                                                                                                                                                                                                               | J TOIR GOURT WEST    |                                  |  |  |
|                                                                                                                                  | Approximate Size:                                                                                                                                                                                                                                                                                                                                                                                                                                                                  |                      |                                  |  |  |
|                                                                                                                                  | Approximate Area:                                                                                                                                                                                                                                                                                                                                                                                                                                                                  | 300 m <sup>2</sup> ± |                                  |  |  |
|                                                                                                                                  | Other Information:                                                                                                                                                                                                                                                                                                                                                                                                                                                                 |                      |                                  |  |  |
|                                                                                                                                  |                                                                                                                                                                                                                                                                                                                                                                                                                                                                                    |                      |                                  |  |  |

## 625 Keele Street - DAF Tracking No.: 2020-248

Open Lot Theft; and

Appendix "B" Map and Area Sketch