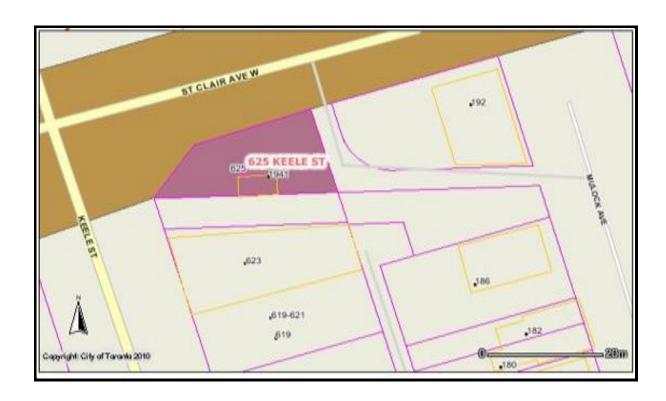

## DELEGATED APPROVAL FORM DIRECTOR, REAL ESTATE SERVICES

DIRECTOR, REAL ESTATE SERVICES

TRACKING NO.: 2020-248

MANAGER, REAL ESTATE SERVICES

| Approved pursuant to the Delegated Authority contained in Article 2 of City of Toronto Municipal Code Chapter 213, Real Property |                                                                                                                                                                                                                                                                                                                                                                                                                                                                                    |                      |                                  |  |  |
|----------------------------------------------------------------------------------------------------------------------------------|------------------------------------------------------------------------------------------------------------------------------------------------------------------------------------------------------------------------------------------------------------------------------------------------------------------------------------------------------------------------------------------------------------------------------------------------------------------------------------|----------------------|----------------------------------|--|--|
| Prepared By:                                                                                                                     | Joe Corigliano                                                                                                                                                                                                                                                                                                                                                                                                                                                                     | Division:            | Corporate Real Estate Management |  |  |
| Date Prepared:                                                                                                                   | September 17, 2020                                                                                                                                                                                                                                                                                                                                                                                                                                                                 | Phone No.:           | 416 392-1167                     |  |  |
| Purpose                                                                                                                          | To obtain authority to enter into a license agreement with Road Auto & Tire Centre Inc. (the "Licensee") for part of the City-owned property known as 625 Keele Street, to permit the temporary parking of cars for the Licensee's automobile repair business, located at 192 Mulock Avenue.                                                                                                                                                                                       |                      |                                  |  |  |
| Property                                                                                                                         | Part of the vacant parcel at 625 Keele Street, being a triangle of approximately 300 square metres in area, at the southeast corner of the intersection of St. Clair Avenue West and Keele Street. (Only accessible via the adjacent property, municipally known as 192 Mulock Ave.) See "Appendix B" Maps                                                                                                                                                                         |                      |                                  |  |  |
| Actions                                                                                                                          | <ol> <li>Authority be granted to enter into the Licence Agreement with the Licensee, substantially on the terms and<br/>conditions set out in Appendix "A", and including such other terms as deemed appropriate by the approving<br/>authority herein, and in a form satisfactory to the City Solicitor.</li> </ol>                                                                                                                                                               |                      |                                  |  |  |
| Financial Impact                                                                                                                 | The Licensee will pay the City a one-time license fee in the amount of \$3,900.00 plus HST, for a six (6) month term, payable on the Licensee's execution of the License Agreement, with the potential for a further \$3,900.00 payable should the Licensee exercise its right to extend for a further six (6) months. If the Licensee exercises all rights of extension, a further sum of \$3,900.00 will be paid to the City of Toronto, totaling \$7,800.00 (exclusive of HST). |                      |                                  |  |  |
|                                                                                                                                  | The Chief Financial Officer and Treasurer has reviewed this report and agrees with the financial implications as identified in the Financial Impact section                                                                                                                                                                                                                                                                                                                        |                      |                                  |  |  |
| Comments                                                                                                                         | The Licensee requested permission to license the property known as 625 Keele Street, consisting of approximately 300 square meters in area, as it is vacant and adjacent to their site at 192 Mulock Avenue. They will be using the site for the purpose of the temporary parking of cars to be worked on by their automobile repair business.                                                                                                                                     |                      |                                  |  |  |
|                                                                                                                                  | The proposed license fee and other major terms and conditions of the License Agreement are considered to be fair, reasonable and reflective of market rates.                                                                                                                                                                                                                                                                                                                       |                      |                                  |  |  |
| Terms                                                                                                                            | See Appendix "A"                                                                                                                                                                                                                                                                                                                                                                                                                                                                   |                      |                                  |  |  |
| Property Details                                                                                                                 | Ward:                                                                                                                                                                                                                                                                                                                                                                                                                                                                              | 5 – York South West  | on                               |  |  |
|                                                                                                                                  | Assessment Roll No.:                                                                                                                                                                                                                                                                                                                                                                                                                                                               | J TOIR GOURT WEST    |                                  |  |  |
|                                                                                                                                  | Approximate Size:                                                                                                                                                                                                                                                                                                                                                                                                                                                                  |                      |                                  |  |  |
|                                                                                                                                  | Approximate Area:                                                                                                                                                                                                                                                                                                                                                                                                                                                                  | 300 m <sup>2</sup> ± |                                  |  |  |
|                                                                                                                                  | Other Information:                                                                                                                                                                                                                                                                                                                                                                                                                                                                 |                      |                                  |  |  |
|                                                                                                                                  |                                                                                                                                                                                                                                                                                                                                                                                                                                                                                    |                      |                                  |  |  |

## 625 Keele Street - DAF Tracking No.: 2020-248

Open Lot Theft; and

Appendix "B" Map and Area Sketch