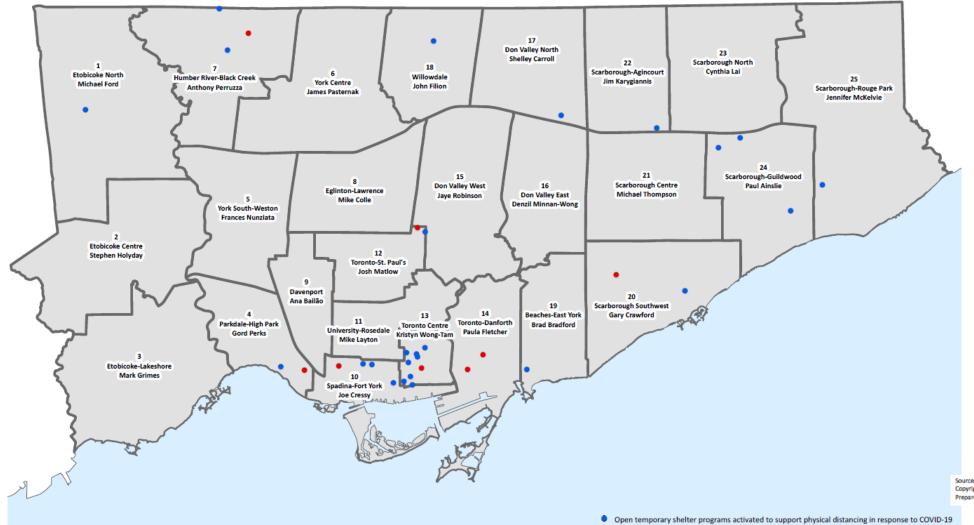

## Temporary Shelter Programs Activated in Response to COVID-19 by Ward

Sources: Survey & Mapping; Shelter, Support & Housing Administration Copyright (c) 2020 City of Toronto – Published: September 2020 Prepared by: SSHA – Contact: twaugh@toronto.ca