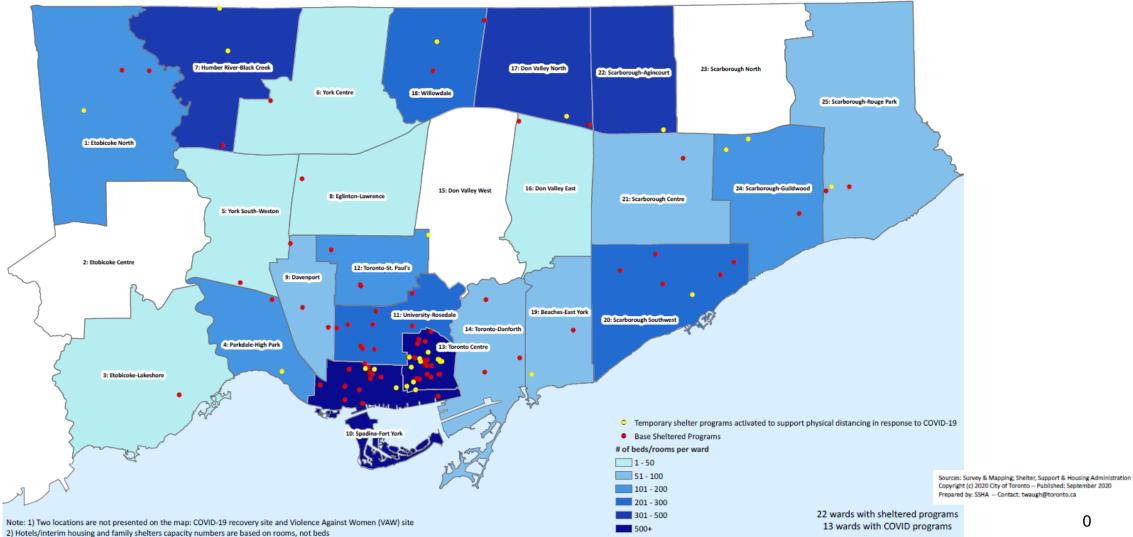

## **Shelter System by Ward**

Copyright (c) 2020 City of Toronto -- Published: September 2020 Prepared by: SSHA - Contact: twaugh@toronto.ca

الترجيل المالحال مرارية

## **Programs are located within communities** الأنزيك والمتلحل مقرمة بال

 Providing emergency shelter to people who are experiencing homelessness is an important community service that is offered in neighbourhoods across the city.

Sources: Survey & Mapping; Shelter, Support & Housing Administratio Copyright (c) 2020 City of Toronto -- Published: September 2020 Prepared by: SSHA -- Contact: twaugh@toronto.ca

Note: 1) Two locations are not presented on the map: COVID-19 recovery site and Violence Against Women (VAW) site 2) Hotels/interim housing and family shelters capacity numbers are based on rooms, not beds