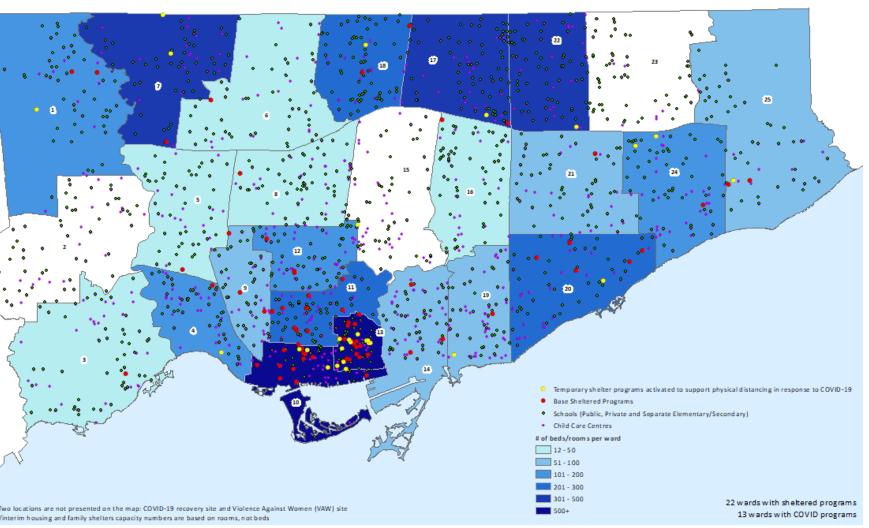

## **Programs are located within communities** الأنزيك والمتلحل مقرمة بال

 Providing emergency shelter to people who are experiencing homelessness is an important community service that is offered in neighbourhoods across the city.