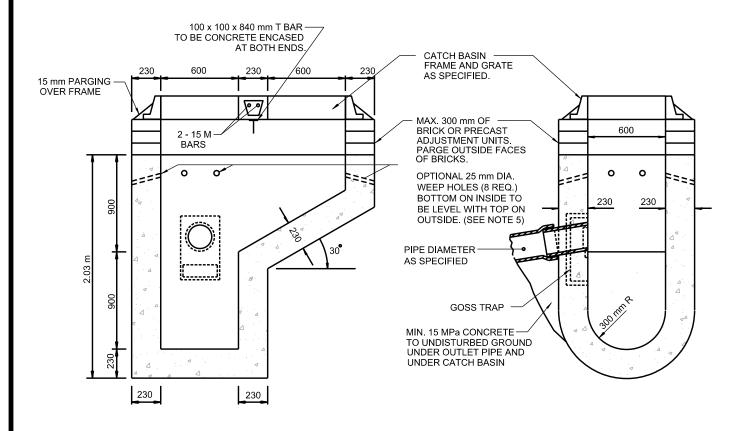

## NOTES:

- 1. CONCRETE SHALL BE 32 MPa AT 28 DAYS.
- 2. PARGING MIX ON ALL BRICKWORK SHALL BE 1:3 MORTAR MIX AND APPLIED 15 mm THICK.
- 3. ALL JOINTS AND LIFTING HOLES SHALL BE COMPLETELY FILLED WITH A 1:3 MORTAR MIX AND POINTED BEFORE BACKFILLING.
- 4. BACKFILL SHALL BE UNSHRINKABLE FILL.
- WHERE WEEPHOLES ARE USED BACKFILL WITH 50 mm CRUSHED STONE IN MIN. 300 mm WEDGE TO DEPTH OF WEEPHOLES.
- 6. ALTERNATE WALL THICKNESS SHALL BE 150 mm WHERE SPECIFIED.
- 7. GOSS TRAP NOT REQUIRED IF INLET CONTROL DEVICE IS SPECIFIED.

All dimensions are in millimetres unless otherwise shown.

TORONTO

CAST IN PLACE CATCH BASIN
WITH SUMP - DOUBLE TOP

NTS SHEET 1