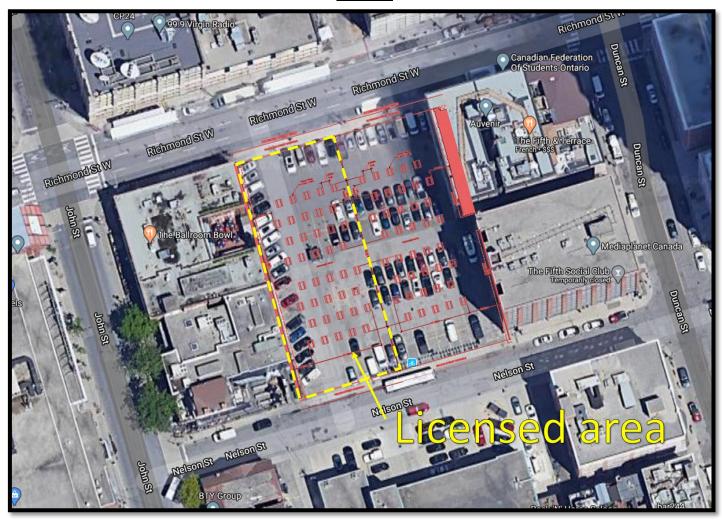

## DELEGATED APPROVAL FORM DIRECTOR, REAL ESTATE SERVICES

DIRECTOR, REAL ESTATE SERVICES

MANAGER, REAL ESTATE SERVICES

TRACKING NO.: 2020-202

| MANAGER, REAL ESTATE SERVICES |                                                                                                                                                                                                                                                                                                                                                                                                                                                                                                                                                                                                                                                                                                                                                                                                                                                                                                                                                                                                                                                                                                                                                                                                                                                                                                                                                                                   |                                |                                                       |  |  |
|-------------------------------|-----------------------------------------------------------------------------------------------------------------------------------------------------------------------------------------------------------------------------------------------------------------------------------------------------------------------------------------------------------------------------------------------------------------------------------------------------------------------------------------------------------------------------------------------------------------------------------------------------------------------------------------------------------------------------------------------------------------------------------------------------------------------------------------------------------------------------------------------------------------------------------------------------------------------------------------------------------------------------------------------------------------------------------------------------------------------------------------------------------------------------------------------------------------------------------------------------------------------------------------------------------------------------------------------------------------------------------------------------------------------------------|--------------------------------|-------------------------------------------------------|--|--|
| Approve                       | Approved pursuant to the Delegated Authority contained in Article 2 of City of Toronto Municipal Code Chapter 213, Real Property                                                                                                                                                                                                                                                                                                                                                                                                                                                                                                                                                                                                                                                                                                                                                                                                                                                                                                                                                                                                                                                                                                                                                                                                                                                  |                                |                                                       |  |  |
| Prepared By:                  | Myron Menezes                                                                                                                                                                                                                                                                                                                                                                                                                                                                                                                                                                                                                                                                                                                                                                                                                                                                                                                                                                                                                                                                                                                                                                                                                                                                                                                                                                     | Division:                      | Corporate Real Estate Management                      |  |  |
| Date Prepared:                | July 17, 2020                                                                                                                                                                                                                                                                                                                                                                                                                                                                                                                                                                                                                                                                                                                                                                                                                                                                                                                                                                                                                                                                                                                                                                                                                                                                                                                                                                     | Phone No.:                     | (416) 338-3586                                        |  |  |
| Purpose                       | To obtain authority to enter into a license agreement with 2249487 Ontario Limited (o/a The Ballroom) (the "Licensee") with respect to a portion of the property municipally known as 229 Richmond Street West, Toronto for the purposes of a patio in connection with the Licensee's restaurant located immediately to the west of the Licensed Area (the "Agreement").                                                                                                                                                                                                                                                                                                                                                                                                                                                                                                                                                                                                                                                                                                                                                                                                                                                                                                                                                                                                          |                                |                                                       |  |  |
| Property                      | A portion of the property municipally known as 229 Richmond Street West (the "Property") as outlined in Schedule "A:" attached hereto (the "Licensed Area").                                                                                                                                                                                                                                                                                                                                                                                                                                                                                                                                                                                                                                                                                                                                                                                                                                                                                                                                                                                                                                                                                                                                                                                                                      |                                |                                                       |  |  |
| Actions                       | Authority be granted to enter into the Agreement with the Licensee, substantially on the terms and conditions set out below, and including such other terms as deemed appropriate by the approving authority herein, and in a form satisfactory to the City Solicitor.                                                                                                                                                                                                                                                                                                                                                                                                                                                                                                                                                                                                                                                                                                                                                                                                                                                                                                                                                                                                                                                                                                            |                                |                                                       |  |  |
| Financial Impact              | The total estimated revenue to the City for the license agreement term of fourteen (14) days is approximately \$5,450.00 (plus HST). This revenue reflects total revenues to be remitted to the City for fiscal year 2020:                                                                                                                                                                                                                                                                                                                                                                                                                                                                                                                                                                                                                                                                                                                                                                                                                                                                                                                                                                                                                                                                                                                                                        |                                |                                                       |  |  |
|                               | The Chief Financial Officer and Treasu                                                                                                                                                                                                                                                                                                                                                                                                                                                                                                                                                                                                                                                                                                                                                                                                                                                                                                                                                                                                                                                                                                                                                                                                                                                                                                                                            | rer has reviewed this          | DAF and agrees with the financial impact information. |  |  |
| Comments                      | The Property was recently acquired by City of Toronto and is currently a vacant land that was used as a parking lot. It was acquired to facilitate strategic City-building opportunities in the downtown core. The parking lot is no longer being operated and is not generating any revenue for the City. While the plans for its redevelopment are finalized, City staff propose that the Property be intermittently used in a similar fashion under the CafeTO program to help surrounding restaurant owners survive amid the COVID-19 pandemic. The Licensee is not qualified under the CafeTO program, therefore, City staff proceeded to grant a licence to the Licensee for a part of the Property at fair market value. Keepin in line with guidelines similar to the CafeTO program, the City entered into negotiations for this Property with the two adjacent business owners, one of which is the Licensee, so that their businesses may generate improved revenue to better manage the dire consequences of the pandemic. The Licensee will ensure it follows all rules and guidelines surrounding its use of the Licensed Area. Municipal Licensing and Standards has confirmed that the extension of the liquor license by the Alcohol and Gaming Commission of Ontario ("AGCO") is sufficient for the Licensee to operate the Licenseed Area as an outdoor patio. |                                |                                                       |  |  |
|                               | The proposed license fee and other major terms and conditions of the Agreement are considered to be fair, reasonable and reflective of market rates.                                                                                                                                                                                                                                                                                                                                                                                                                                                                                                                                                                                                                                                                                                                                                                                                                                                                                                                                                                                                                                                                                                                                                                                                                              |                                |                                                       |  |  |
| Terms                         | 1. <b>Term:</b> Fourteen (14) days commencing on the date (the "Commencement Date") that is the earliest of: 1) the date AGCO approves the Licensee's application for temporary extension of the liquor sale licensed area; or 2) July 24, 2020 and ending fourteen days after the Commencement Date                                                                                                                                                                                                                                                                                                                                                                                                                                                                                                                                                                                                                                                                                                                                                                                                                                                                                                                                                                                                                                                                              |                                |                                                       |  |  |
|                               | 2. License Fee: \$5,450.00 (plus HST)                                                                                                                                                                                                                                                                                                                                                                                                                                                                                                                                                                                                                                                                                                                                                                                                                                                                                                                                                                                                                                                                                                                                                                                                                                                                                                                                             |                                |                                                       |  |  |
|                               | 3. Operating Costs: To be borne fully by the Licensee                                                                                                                                                                                                                                                                                                                                                                                                                                                                                                                                                                                                                                                                                                                                                                                                                                                                                                                                                                                                                                                                                                                                                                                                                                                                                                                             |                                |                                                       |  |  |
|                               | 4. <b>Early termination</b> : right of early termination in favor of the City of Toronto to terminate the license as long as 5                                                                                                                                                                                                                                                                                                                                                                                                                                                                                                                                                                                                                                                                                                                                                                                                                                                                                                                                                                                                                                                                                                                                                                                                                                                    |                                |                                                       |  |  |
|                               | days' prior written notice is provided to the Licensee.  5. <b>Tenant's Insurance:</b> (i) General Liability - \$5,000,000.00 per occurrence (ii) Liquor Liability Insurance - \$2,000,000.00 per occurrence (iii) Standard automobile - \$2,000,000.00 per occurrence                                                                                                                                                                                                                                                                                                                                                                                                                                                                                                                                                                                                                                                                                                                                                                                                                                                                                                                                                                                                                                                                                                            |                                |                                                       |  |  |
| Property Details              | Ward:                                                                                                                                                                                                                                                                                                                                                                                                                                                                                                                                                                                                                                                                                                                                                                                                                                                                                                                                                                                                                                                                                                                                                                                                                                                                                                                                                                             | Ward 10 – Spadina              |                                                       |  |  |
|                               | Assessment Roll No.:                                                                                                                                                                                                                                                                                                                                                                                                                                                                                                                                                                                                                                                                                                                                                                                                                                                                                                                                                                                                                                                                                                                                                                                                                                                                                                                                                              | Portion of 19040624            |                                                       |  |  |
|                               | Approximate Size:                                                                                                                                                                                                                                                                                                                                                                                                                                                                                                                                                                                                                                                                                                                                                                                                                                                                                                                                                                                                                                                                                                                                                                                                                                                                                                                                                                 | 3.1.0 51 100 1002              |                                                       |  |  |
|                               | Approximate oize.  Approximate Area:                                                                                                                                                                                                                                                                                                                                                                                                                                                                                                                                                                                                                                                                                                                                                                                                                                                                                                                                                                                                                                                                                                                                                                                                                                                                                                                                              | 1,317.50 m <sup>2</sup> ± (14, | 181 50 ft <sup>2</sup> +)                             |  |  |
|                               | Other Information:                                                                                                                                                                                                                                                                                                                                                                                                                                                                                                                                                                                                                                                                                                                                                                                                                                                                                                                                                                                                                                                                                                                                                                                                                                                                                                                                                                | Pin: portion of 2141           |                                                       |  |  |
|                               | Other information.                                                                                                                                                                                                                                                                                                                                                                                                                                                                                                                                                                                                                                                                                                                                                                                                                                                                                                                                                                                                                                                                                                                                                                                                                                                                                                                                                                | III. POI IIOI 1 01 2 14 1      | 10001                                                 |  |  |

## Appendix "A" Location Map

Site Plan