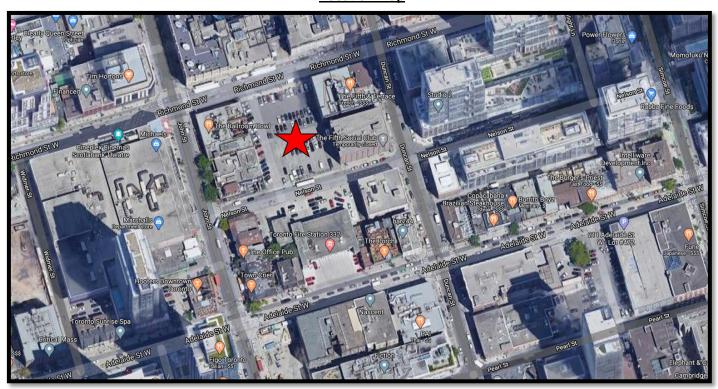

## DELEGATED APPROVAL FORM DIRECTOR, REAL ESTATE SERVICES

DIRECTOR, REAL ESTATE SERVICES

MANAGER, REAL ESTATE SERVICES

TRACKING NO.: 2020-202

| MANAGER, REAL ESTATE SERVICES |                                                                                                                                                                                                                                                                                                                                                                                                                                                                                                                                                                                                                                                                                                                                                                                                                                                                                                                                                                                                                                                                                                                                                                                                                                                                                                                                                                                   |                                |                                                       |  |  |
|-------------------------------|-----------------------------------------------------------------------------------------------------------------------------------------------------------------------------------------------------------------------------------------------------------------------------------------------------------------------------------------------------------------------------------------------------------------------------------------------------------------------------------------------------------------------------------------------------------------------------------------------------------------------------------------------------------------------------------------------------------------------------------------------------------------------------------------------------------------------------------------------------------------------------------------------------------------------------------------------------------------------------------------------------------------------------------------------------------------------------------------------------------------------------------------------------------------------------------------------------------------------------------------------------------------------------------------------------------------------------------------------------------------------------------|--------------------------------|-------------------------------------------------------|--|--|
| Approve                       | Approved pursuant to the Delegated Authority contained in Article 2 of City of Toronto Municipal Code Chapter 213, Real Property                                                                                                                                                                                                                                                                                                                                                                                                                                                                                                                                                                                                                                                                                                                                                                                                                                                                                                                                                                                                                                                                                                                                                                                                                                                  |                                |                                                       |  |  |
| Prepared By:                  | Myron Menezes                                                                                                                                                                                                                                                                                                                                                                                                                                                                                                                                                                                                                                                                                                                                                                                                                                                                                                                                                                                                                                                                                                                                                                                                                                                                                                                                                                     | Division:                      | Corporate Real Estate Management                      |  |  |
| Date Prepared:                | July 17, 2020                                                                                                                                                                                                                                                                                                                                                                                                                                                                                                                                                                                                                                                                                                                                                                                                                                                                                                                                                                                                                                                                                                                                                                                                                                                                                                                                                                     | Phone No.:                     | (416) 338-3586                                        |  |  |
| Purpose                       | To obtain authority to enter into a license agreement with 2249487 Ontario Limited (o/a The Ballroom) (the "Licensee") with respect to a portion of the property municipally known as 229 Richmond Street West, Toronto for the purposes of a patio in connection with the Licensee's restaurant located immediately to the west of the Licensed Area (the "Agreement").                                                                                                                                                                                                                                                                                                                                                                                                                                                                                                                                                                                                                                                                                                                                                                                                                                                                                                                                                                                                          |                                |                                                       |  |  |
| Property                      | A portion of the property municipally known as 229 Richmond Street West (the "Property") as outlined in Schedule "A:" attached hereto (the "Licensed Area").                                                                                                                                                                                                                                                                                                                                                                                                                                                                                                                                                                                                                                                                                                                                                                                                                                                                                                                                                                                                                                                                                                                                                                                                                      |                                |                                                       |  |  |
| Actions                       | Authority be granted to enter into the Agreement with the Licensee, substantially on the terms and conditions set out below, and including such other terms as deemed appropriate by the approving authority herein, and in a form satisfactory to the City Solicitor.                                                                                                                                                                                                                                                                                                                                                                                                                                                                                                                                                                                                                                                                                                                                                                                                                                                                                                                                                                                                                                                                                                            |                                |                                                       |  |  |
| Financial Impact              | The total estimated revenue to the City for the license agreement term of fourteen (14) days is approximately \$5,450.00 (plus HST). This revenue reflects total revenues to be remitted to the City for fiscal year 2020:                                                                                                                                                                                                                                                                                                                                                                                                                                                                                                                                                                                                                                                                                                                                                                                                                                                                                                                                                                                                                                                                                                                                                        |                                |                                                       |  |  |
|                               | The Chief Financial Officer and Treasu                                                                                                                                                                                                                                                                                                                                                                                                                                                                                                                                                                                                                                                                                                                                                                                                                                                                                                                                                                                                                                                                                                                                                                                                                                                                                                                                            | rer has reviewed this          | DAF and agrees with the financial impact information. |  |  |
| Comments                      | The Property was recently acquired by City of Toronto and is currently a vacant land that was used as a parking lot. It was acquired to facilitate strategic City-building opportunities in the downtown core. The parking lot is no longer being operated and is not generating any revenue for the City. While the plans for its redevelopment are finalized, City staff propose that the Property be intermittently used in a similar fashion under the CafeTO program to help surrounding restaurant owners survive amid the COVID-19 pandemic. The Licensee is not qualified under the CafeTO program, therefore, City staff proceeded to grant a licence to the Licensee for a part of the Property at fair market value. Keepin in line with guidelines similar to the CafeTO program, the City entered into negotiations for this Property with the two adjacent business owners, one of which is the Licensee, so that their businesses may generate improved revenue to better manage the dire consequences of the pandemic. The Licensee will ensure it follows all rules and guidelines surrounding its use of the Licensed Area. Municipal Licensing and Standards has confirmed that the extension of the liquor license by the Alcohol and Gaming Commission of Ontario ("AGCO") is sufficient for the Licensee to operate the Licenseed Area as an outdoor patio. |                                |                                                       |  |  |
|                               | The proposed license fee and other major terms and conditions of the Agreement are considered to be fair, reasonable and reflective of market rates.                                                                                                                                                                                                                                                                                                                                                                                                                                                                                                                                                                                                                                                                                                                                                                                                                                                                                                                                                                                                                                                                                                                                                                                                                              |                                |                                                       |  |  |
| Terms                         | 1. <b>Term:</b> Fourteen (14) days commencing on the date (the "Commencement Date") that is the earliest of: 1) the date AGCO approves the Licensee's application for temporary extension of the liquor sale licensed area; or 2) July 24, 2020 and ending fourteen days after the Commencement Date                                                                                                                                                                                                                                                                                                                                                                                                                                                                                                                                                                                                                                                                                                                                                                                                                                                                                                                                                                                                                                                                              |                                |                                                       |  |  |
|                               | 2. License Fee: \$5,450.00 (plus HST)                                                                                                                                                                                                                                                                                                                                                                                                                                                                                                                                                                                                                                                                                                                                                                                                                                                                                                                                                                                                                                                                                                                                                                                                                                                                                                                                             |                                |                                                       |  |  |
|                               | 3. Operating Costs: To be borne fully by the Licensee                                                                                                                                                                                                                                                                                                                                                                                                                                                                                                                                                                                                                                                                                                                                                                                                                                                                                                                                                                                                                                                                                                                                                                                                                                                                                                                             |                                |                                                       |  |  |
|                               | 4. <b>Early termination</b> : right of early termination in favor of the City of Toronto to terminate the license as long as 5                                                                                                                                                                                                                                                                                                                                                                                                                                                                                                                                                                                                                                                                                                                                                                                                                                                                                                                                                                                                                                                                                                                                                                                                                                                    |                                |                                                       |  |  |
|                               | days' prior written notice is provided to the Licensee.  5. <b>Tenant's Insurance:</b> (i) General Liability - \$5,000,000.00 per occurrence (ii) Liquor Liability Insurance - \$2,000,000.00 per occurrence (iii) Standard automobile - \$2,000,000.00 per occurrence                                                                                                                                                                                                                                                                                                                                                                                                                                                                                                                                                                                                                                                                                                                                                                                                                                                                                                                                                                                                                                                                                                            |                                |                                                       |  |  |
| Property Details              | Ward:                                                                                                                                                                                                                                                                                                                                                                                                                                                                                                                                                                                                                                                                                                                                                                                                                                                                                                                                                                                                                                                                                                                                                                                                                                                                                                                                                                             | Ward 10 – Spadina              |                                                       |  |  |
|                               | Assessment Roll No.:                                                                                                                                                                                                                                                                                                                                                                                                                                                                                                                                                                                                                                                                                                                                                                                                                                                                                                                                                                                                                                                                                                                                                                                                                                                                                                                                                              | Portion of 19040624            |                                                       |  |  |
|                               | Approximate Size:                                                                                                                                                                                                                                                                                                                                                                                                                                                                                                                                                                                                                                                                                                                                                                                                                                                                                                                                                                                                                                                                                                                                                                                                                                                                                                                                                                 | 3.1.0 51 100 1002              |                                                       |  |  |
|                               | Approximate oize.  Approximate Area:                                                                                                                                                                                                                                                                                                                                                                                                                                                                                                                                                                                                                                                                                                                                                                                                                                                                                                                                                                                                                                                                                                                                                                                                                                                                                                                                              | 1,317.50 m <sup>2</sup> ± (14, | 181 50 ft <sup>2</sup> +)                             |  |  |
|                               | Other Information:                                                                                                                                                                                                                                                                                                                                                                                                                                                                                                                                                                                                                                                                                                                                                                                                                                                                                                                                                                                                                                                                                                                                                                                                                                                                                                                                                                | Pin: portion of 2141           |                                                       |  |  |
|                               | Other information.                                                                                                                                                                                                                                                                                                                                                                                                                                                                                                                                                                                                                                                                                                                                                                                                                                                                                                                                                                                                                                                                                                                                                                                                                                                                                                                                                                | III. POI IIOI 1 01 2 14 1      | 10001                                                 |  |  |

## Appendix "A" Location Map

Site Plan