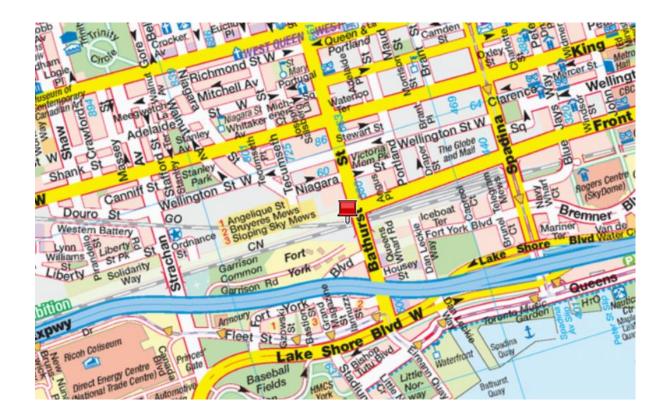

## DELEGATED APPROVAL FORM

DIRECTOR, REAL ESTATE SERVICES MANAGER, REAL ESTATE SERVICES

| Approve                                                                                                                                                                                                            | ed pursuant to the Delegated Author                                                                                                                                                                                                                                                                                                                                                                                                                                                                                                                                                                                                                                                                                                                                                                                                                                                                              | rity contained in Artic  | cle 2 of City of To                        | pronto Municipal Code Chapter 213, Real Property                                                          |         |  |  |  |
|--------------------------------------------------------------------------------------------------------------------------------------------------------------------------------------------------------------------|------------------------------------------------------------------------------------------------------------------------------------------------------------------------------------------------------------------------------------------------------------------------------------------------------------------------------------------------------------------------------------------------------------------------------------------------------------------------------------------------------------------------------------------------------------------------------------------------------------------------------------------------------------------------------------------------------------------------------------------------------------------------------------------------------------------------------------------------------------------------------------------------------------------|--------------------------|--------------------------------------------|-----------------------------------------------------------------------------------------------------------|---------|--|--|--|
| Prepared By:                                                                                                                                                                                                       | Myron Menezes                                                                                                                                                                                                                                                                                                                                                                                                                                                                                                                                                                                                                                                                                                                                                                                                                                                                                                    | Divis                    | sion:                                      | Corporate Real Estate Management                                                                          |         |  |  |  |
| Date Prepared:                                                                                                                                                                                                     | July 7, 2020                                                                                                                                                                                                                                                                                                                                                                                                                                                                                                                                                                                                                                                                                                                                                                                                                                                                                                     | Pho                      | ne No.:                                    | (416) 338-3586                                                                                            |         |  |  |  |
| Purpose                                                                                                                                                                                                            | in its capacity as General Par<br>municipally as 28 Bathurst Sti                                                                                                                                                                                                                                                                                                                                                                                                                                                                                                                                                                                                                                                                                                                                                                                                                                                 | tner of Stackt Propreet. | perties LP (the                            | entered into between the City and Stackt Propertie<br>"Tenant") for the lease of a portion of the propert | y knowr |  |  |  |
| Property                                                                                                                                                                                                           | Portion of City-owned property municipally known as 28 Bathurst Street, described as Parts 2, 3, and 4 on Plan 64R-16673 having an approximate area of 102,773 square feet, as shown on Appendix "A" (the "Leased Area").                                                                                                                                                                                                                                                                                                                                                                                                                                                                                                                                                                                                                                                                                        |                          |                                            |                                                                                                           |         |  |  |  |
| Actions                                                                                                                                                                                                            | <ol> <li>The City shall enter into a Lease Extension and Amending Agreement with the Tenant, to extend the term of the Lease from October 1, 2020 to March 31, 2023, on substantially the same terms as the current Lease with the additional terms outlined below, and on such other additional and/or amended terms as deemed appropriate by the Deputy City Manager, Corporate Services (the "DCM") or designate, and in a form satisfactory to the City Solicitor.</li> <li>The DCM administer and manage the Lease Extension and Amending Agreement, including the provision of any consent, approvals, waivers, notices and notices of termination, on such terms as deemed appropriate by the DCM, provided that the DCM may at any time refer consideration of such matter to City Council for its determination and direction.</li> </ol>                                                               |                          |                                            |                                                                                                           |         |  |  |  |
|                                                                                                                                                                                                                    |                                                                                                                                                                                                                                                                                                                                                                                                                                                                                                                                                                                                                                                                                                                                                                                                                                                                                                                  |                          |                                            |                                                                                                           |         |  |  |  |
| 3. The appropriate City Officials be authorized and directed to take the necessary action to give eff                                                                                                              |                                                                                                                                                                                                                                                                                                                                                                                                                                                                                                                                                                                                                                                                                                                                                                                                                                                                                                                  |                          |                                            |                                                                                                           |         |  |  |  |
| Financial Impact  The City will receive revenue of \$624,859.94.00 (plus HST) over the two and a half (2.5) year extended following table reflects total revenues to be remitted to the City for each fiscal year: |                                                                                                                                                                                                                                                                                                                                                                                                                                                                                                                                                                                                                                                                                                                                                                                                                                                                                                                  |                          |                                            |                                                                                                           |         |  |  |  |
|                                                                                                                                                                                                                    |                                                                                                                                                                                                                                                                                                                                                                                                                                                                                                                                                                                                                                                                                                                                                                                                                                                                                                                  | Fiscal Year              | Term / Period                              | Total Revenues (plus HST)                                                                                 |         |  |  |  |
|                                                                                                                                                                                                                    |                                                                                                                                                                                                                                                                                                                                                                                                                                                                                                                                                                                                                                                                                                                                                                                                                                                                                                                  | 2020<br>2021             | Oct 2020 - Dec 2020<br>Jan 2021 - Dec 2021 |                                                                                                           |         |  |  |  |
|                                                                                                                                                                                                                    |                                                                                                                                                                                                                                                                                                                                                                                                                                                                                                                                                                                                                                                                                                                                                                                                                                                                                                                  | 2022                     | Jan 2022 - Dec 2022                        | <u> </u>                                                                                                  |         |  |  |  |
|                                                                                                                                                                                                                    |                                                                                                                                                                                                                                                                                                                                                                                                                                                                                                                                                                                                                                                                                                                                                                                                                                                                                                                  | 2023                     | Jan 2023 - Mar 2023                        |                                                                                                           |         |  |  |  |
|                                                                                                                                                                                                                    |                                                                                                                                                                                                                                                                                                                                                                                                                                                                                                                                                                                                                                                                                                                                                                                                                                                                                                                  | Total                    |                                            | \$ 624,859.94                                                                                             |         |  |  |  |
| Comments                                                                                                                                                                                                           | The City and Tenant entered into the Lease dated December 27, 2017, which was extended by Lease Amending Agreement dated April 30, 2018 authorized by DAF 2017-343. The Lease expires on September 30, 2020. The Tenant is using the Leased Area for a temporary outdoor shipping container market.  The City has plans to develop 28 Bathurst Street into a future park. The process to turn this site into a park requires further testing and planning. As a result, as per section 2.1A (b) (iv) of the Lease, the City waives the requirement of the Extension Request being submitted six (6) months prior to the expiry of the Term.                                                                                                                                                                                                                                                                      |                          |                                            |                                                                                                           |         |  |  |  |
| Terms                                                                                                                                                                                                              | nsion remain the same as in the Lease, save and                                                                                                                                                                                                                                                                                                                                                                                                                                                                                                                                                                                                                                                                                                                                                                                                                                                                  |                          |                                            |                                                                                                           |         |  |  |  |
|                                                                                                                                                                                                                    | <ol> <li>The Basic Rent for the Extension Term (October 1, 2020 to March 31, 2023) shall be \$2.39 in year 1, \$2.44 in years 2 and \$2.50 in year 3 per square foot and does not include Realty taxes. The Tenant is responsible for paying its portion of Realty taxes in addition to the Basic Rent (for the Term May 17, 2018 to September 30, 2020, the rent was \$4.50 per square foot inclusive of Realty Taxes and the 2019 Annualized tax was \$421,971.62, which is approximately \$4.11 per square foot).</li> <li>The City has the right to perform environmental testing between March 1, 2022 and April 30, 2022 if the Tenant is provided four (4) month's advanced notice of the commencement of the testing. During the testing, the tenant's rent of \$41,794.36 (plus HST) or \$42,529.94 (net of HST recoveries) shall abate for the period of the testing, being two (2) months.</li> </ol> |                          |                                            |                                                                                                           |         |  |  |  |
|                                                                                                                                                                                                                    |                                                                                                                                                                                                                                                                                                                                                                                                                                                                                                                                                                                                                                                                                                                                                                                                                                                                                                                  |                          |                                            |                                                                                                           |         |  |  |  |
| Property Details                                                                                                                                                                                                   | operty Details Ward: 10 – Spadina-Fort York                                                                                                                                                                                                                                                                                                                                                                                                                                                                                                                                                                                                                                                                                                                                                                                                                                                                      |                          |                                            |                                                                                                           |         |  |  |  |
|                                                                                                                                                                                                                    | Assessment Roll No.:                                                                                                                                                                                                                                                                                                                                                                                                                                                                                                                                                                                                                                                                                                                                                                                                                                                                                             | Part of                  | 1904-06-2-160                              | 0-02406                                                                                                   |         |  |  |  |
|                                                                                                                                                                                                                    | Approximate Size:                                                                                                                                                                                                                                                                                                                                                                                                                                                                                                                                                                                                                                                                                                                                                                                                                                                                                                |                          |                                            |                                                                                                           |         |  |  |  |
|                                                                                                                                                                                                                    | Approximate Area:                                                                                                                                                                                                                                                                                                                                                                                                                                                                                                                                                                                                                                                                                                                                                                                                                                                                                                | 9.549 r                  | m² ± (102,773 f                            | ft <sup>2</sup> )                                                                                         |         |  |  |  |
|                                                                                                                                                                                                                    |                                                                                                                                                                                                                                                                                                                                                                                                                                                                                                                                                                                                                                                                                                                                                                                                                                                                                                                  | Other Information:       |                                            |                                                                                                           |         |  |  |  |
|                                                                                                                                                                                                                    | other information.                                                                                                                                                                                                                                                                                                                                                                                                                                                                                                                                                                                                                                                                                                                                                                                                                                                                                               |                          |                                            |                                                                                                           |         |  |  |  |