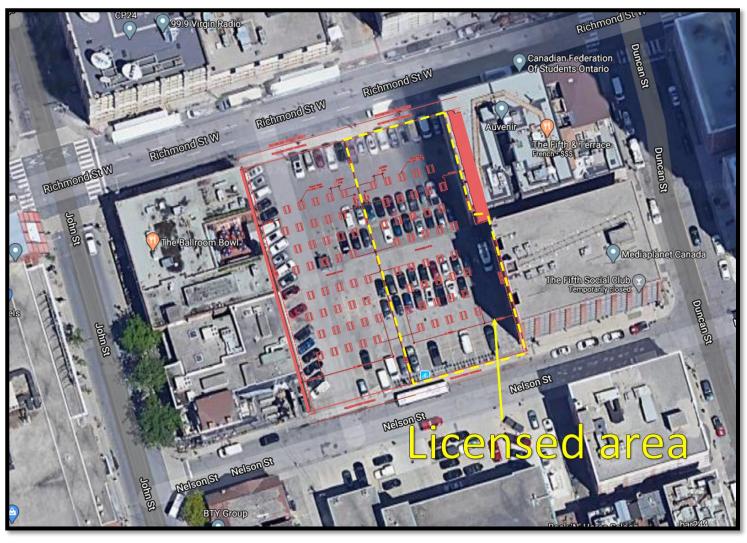

## DELEGATED APPROVAL FORM DIRECTOR, REAL ESTATE SERVICES MANAGER, REAL ESTATE SERVICES

S TRACKING NO.: 2020-203

| MANAGER, REAL ESTATE SERVICES  Approved pursuant to the Delegated Authority contained in Article 2 of City of Toronto Municipal Code Chapter 213, Real Property |                                                                                                                                                                                                                                                                                                                                                                  |                                                                                                                                                                                                                                                                                                                                                                                                                                                                                                                                                                                                                                                                                                                                                                                                                                                                                                                                                                                                                                                                                                                                                                                                                                                                                                                                        |                                                                                                                                                              |  |  |  |
|-----------------------------------------------------------------------------------------------------------------------------------------------------------------|------------------------------------------------------------------------------------------------------------------------------------------------------------------------------------------------------------------------------------------------------------------------------------------------------------------------------------------------------------------|----------------------------------------------------------------------------------------------------------------------------------------------------------------------------------------------------------------------------------------------------------------------------------------------------------------------------------------------------------------------------------------------------------------------------------------------------------------------------------------------------------------------------------------------------------------------------------------------------------------------------------------------------------------------------------------------------------------------------------------------------------------------------------------------------------------------------------------------------------------------------------------------------------------------------------------------------------------------------------------------------------------------------------------------------------------------------------------------------------------------------------------------------------------------------------------------------------------------------------------------------------------------------------------------------------------------------------------|--------------------------------------------------------------------------------------------------------------------------------------------------------------|--|--|--|
| Prepared By: Myron Menezes                                                                                                                                      |                                                                                                                                                                                                                                                                                                                                                                  | Division:                                                                                                                                                                                                                                                                                                                                                                                                                                                                                                                                                                                                                                                                                                                                                                                                                                                                                                                                                                                                                                                                                                                                                                                                                                                                                                                              | Corporate Real Estate Management                                                                                                                             |  |  |  |
| Date Prepared:                                                                                                                                                  | July 17, 2020                                                                                                                                                                                                                                                                                                                                                    | Phone No.:                                                                                                                                                                                                                                                                                                                                                                                                                                                                                                                                                                                                                                                                                                                                                                                                                                                                                                                                                                                                                                                                                                                                                                                                                                                                                                                             | (416) 338-3586                                                                                                                                               |  |  |  |
| Purpose                                                                                                                                                         | To obtain authority to enter into a lice portion of the property municipally known                                                                                                                                                                                                                                                                               | uthority to enter into a license agreement with EASY & THE FIFTH INC. (the "Licensee") with respect to a ne property municipally known as 229 Richmond Street West, Toronto for the purposes of a patio in with the Licensee's restaurant located immediately to the east of the Licensed Area (the "Agreement").                                                                                                                                                                                                                                                                                                                                                                                                                                                                                                                                                                                                                                                                                                                                                                                                                                                                                                                                                                                                                      |                                                                                                                                                              |  |  |  |
| Property                                                                                                                                                        | A portion of the property municipally keeps "A:" attached hereto (the "Licensed A                                                                                                                                                                                                                                                                                | nown as 229 Richmond Street West (the "Property") as outlined in Schedule ea").                                                                                                                                                                                                                                                                                                                                                                                                                                                                                                                                                                                                                                                                                                                                                                                                                                                                                                                                                                                                                                                                                                                                                                                                                                                        |                                                                                                                                                              |  |  |  |
| Actions                                                                                                                                                         |                                                                                                                                                                                                                                                                                                                                                                  | her terms as deemed a                                                                                                                                                                                                                                                                                                                                                                                                                                                                                                                                                                                                                                                                                                                                                                                                                                                                                                                                                                                                                                                                                                                                                                                                                                                                                                                  | he Agreement with the Licensee, substantially on the terms and conditions set er terms as deemed appropriate by the approving authority herein, and in a or. |  |  |  |
| Financial Impact                                                                                                                                                | ment term of fourteen (14) days is approximately o be remitted to the City for fiscal year 2020:                                                                                                                                                                                                                                                                 |                                                                                                                                                                                                                                                                                                                                                                                                                                                                                                                                                                                                                                                                                                                                                                                                                                                                                                                                                                                                                                                                                                                                                                                                                                                                                                                                        |                                                                                                                                                              |  |  |  |
|                                                                                                                                                                 | The Chief Financial Officer and Treas                                                                                                                                                                                                                                                                                                                            | surer has reviewed this                                                                                                                                                                                                                                                                                                                                                                                                                                                                                                                                                                                                                                                                                                                                                                                                                                                                                                                                                                                                                                                                                                                                                                                                                                                                                                                | DAF and agrees with the financial impact information.                                                                                                        |  |  |  |
| Comments                                                                                                                                                        | was acquired to facilitate strategic City operated and is not generating any repropose that the Property be intermitted restaurant owners survive amid the Counterfore, City staff proceeded to gran in line with guidelines similar to the Caladjacent business owners, one of which better manage the dire consequences surrounding its use of the Licensed Ar | Property was recently acquired by City of Toronto and is currently a vacant land that was used as a parking lot. It acquired to facilitate strategic City-building opportunities in the downtown core. The parking lot is no longer being rated and is not generating any revenue for the City. While the plans for its redevelopment are finalized, City staff pose that the Property be intermittently used in a similar fashion under the CafeTO program to help surrounding aurant owners survive amid the COVID-19 pandemic. The Licensee is not qualified under the CafeTO program, efore, City staff proceeded to grant a licence to the Licensee for a part of the Property at fair market value. Keeping ne with guidelines similar to the CafeTO program, the City entered into negotiations for this Property with the two licent business owners, one of which is the Licensee, so that their businesses may generate improved revenue to the manage the dire consequences of the pandemic. The Licensee will ensure it follows all rules and guidelines ounding its use of the Licensed Area. Municipal Licensing and Standards has confirmed that the extension of the or license by the Alcohol and Gaming Commission of Ontario ("AGCO") is sufficient for the Licensee to operate the mosed Area as an outdoor patio. |                                                                                                                                                              |  |  |  |
|                                                                                                                                                                 | The proposed license fee and other m and reflective of market rates.                                                                                                                                                                                                                                                                                             | ajor terms and conditio                                                                                                                                                                                                                                                                                                                                                                                                                                                                                                                                                                                                                                                                                                                                                                                                                                                                                                                                                                                                                                                                                                                                                                                                                                                                                                                | ns of the Agreement are considered to be fair, reasonable                                                                                                    |  |  |  |
| Terms                                                                                                                                                           | date AGCO approves the Licens<br>July 24, 2020 and ending fourtee                                                                                                                                                                                                                                                                                                | ee's application for tements application for tements after the Comm                                                                                                                                                                                                                                                                                                                                                                                                                                                                                                                                                                                                                                                                                                                                                                                                                                                                                                                                                                                                                                                                                                                                                                                                                                                                    | re "Commencement Date") that is the earliest of: 1) the apporary extension of the liquor sale licensed area; or 2) mencement Date                            |  |  |  |
|                                                                                                                                                                 | 2. License Fee: \$5,450.00 (plus HST)                                                                                                                                                                                                                                                                                                                            |                                                                                                                                                                                                                                                                                                                                                                                                                                                                                                                                                                                                                                                                                                                                                                                                                                                                                                                                                                                                                                                                                                                                                                                                                                                                                                                                        |                                                                                                                                                              |  |  |  |
|                                                                                                                                                                 | 3. Operating Costs: To be borne fully by the Licensee                                                                                                                                                                                                                                                                                                            |                                                                                                                                                                                                                                                                                                                                                                                                                                                                                                                                                                                                                                                                                                                                                                                                                                                                                                                                                                                                                                                                                                                                                                                                                                                                                                                                        |                                                                                                                                                              |  |  |  |
|                                                                                                                                                                 | 4. <b>Early termination:</b> right of early termination in favor of the City of Toronto to terminate the license as long as 5 days' prior written notice is provided to the Licensee.                                                                                                                                                                            |                                                                                                                                                                                                                                                                                                                                                                                                                                                                                                                                                                                                                                                                                                                                                                                                                                                                                                                                                                                                                                                                                                                                                                                                                                                                                                                                        |                                                                                                                                                              |  |  |  |
|                                                                                                                                                                 | <ul> <li>5. Tenant's Insurance: (i) General Liability - \$5,000,000.00 per occurrence (ii) Liquor Liability Insurance - \$2,000,000.00 per occurrence (iii) Standard automobile - \$2,000,000.00 per occurrence</li> </ul>                                                                                                                                       |                                                                                                                                                                                                                                                                                                                                                                                                                                                                                                                                                                                                                                                                                                                                                                                                                                                                                                                                                                                                                                                                                                                                                                                                                                                                                                                                        |                                                                                                                                                              |  |  |  |
| Property Details                                                                                                                                                | Ward:                                                                                                                                                                                                                                                                                                                                                            | Ward 10 – Spadina-                                                                                                                                                                                                                                                                                                                                                                                                                                                                                                                                                                                                                                                                                                                                                                                                                                                                                                                                                                                                                                                                                                                                                                                                                                                                                                                     | Fort York                                                                                                                                                    |  |  |  |
|                                                                                                                                                                 | Assessment Roll No.:                                                                                                                                                                                                                                                                                                                                             | Portion of 19040624                                                                                                                                                                                                                                                                                                                                                                                                                                                                                                                                                                                                                                                                                                                                                                                                                                                                                                                                                                                                                                                                                                                                                                                                                                                                                                                    |                                                                                                                                                              |  |  |  |
|                                                                                                                                                                 | Approximate Size:                                                                                                                                                                                                                                                                                                                                                |                                                                                                                                                                                                                                                                                                                                                                                                                                                                                                                                                                                                                                                                                                                                                                                                                                                                                                                                                                                                                                                                                                                                                                                                                                                                                                                                        |                                                                                                                                                              |  |  |  |
|                                                                                                                                                                 | Approximate Area:                                                                                                                                                                                                                                                                                                                                                | 1,317.50 m <sup>2</sup> ± (14,1                                                                                                                                                                                                                                                                                                                                                                                                                                                                                                                                                                                                                                                                                                                                                                                                                                                                                                                                                                                                                                                                                                                                                                                                                                                                                                        | 81.50 ft <sup>2</sup> ±)                                                                                                                                     |  |  |  |
|                                                                                                                                                                 | Other Information:                                                                                                                                                                                                                                                                                                                                               | Pin: portion of 21411                                                                                                                                                                                                                                                                                                                                                                                                                                                                                                                                                                                                                                                                                                                                                                                                                                                                                                                                                                                                                                                                                                                                                                                                                                                                                                                  |                                                                                                                                                              |  |  |  |
|                                                                                                                                                                 |                                                                                                                                                                                                                                                                                                                                                                  |                                                                                                                                                                                                                                                                                                                                                                                                                                                                                                                                                                                                                                                                                                                                                                                                                                                                                                                                                                                                                                                                                                                                                                                                                                                                                                                                        |                                                                                                                                                              |  |  |  |

## Appendix "A" Location Map

Site Plan