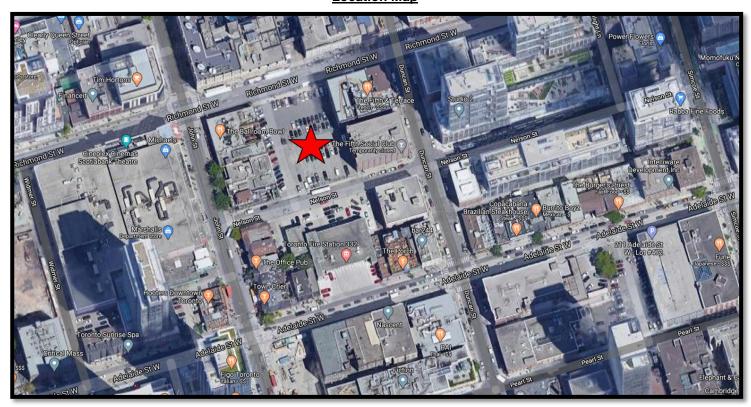

## DELEGATED APPROVAL FORM DIRECTOR, REAL ESTATE SERVICES MANAGER, REAL ESTATE SERVICES

S TRACKING NO.: 2020-203

| MANAGER, REAL ESTATE SERVICES  Approved pursuant to the Delegated Authority contained in Article 2 of City of Toronto Municipal Code Chapter 213, Real Property |                                                                                                                                                                                                                                                                                                                                                                  |                                                                                                                                                                                                                                                                                                                                                                                                                                                                                                                                                                                                                                                                                                                                                                                                                                                                                                                                                                                                                                                                                                                                                                                                                                                                                                                                        |                                                                                                                                                              |  |  |  |
|-----------------------------------------------------------------------------------------------------------------------------------------------------------------|------------------------------------------------------------------------------------------------------------------------------------------------------------------------------------------------------------------------------------------------------------------------------------------------------------------------------------------------------------------|----------------------------------------------------------------------------------------------------------------------------------------------------------------------------------------------------------------------------------------------------------------------------------------------------------------------------------------------------------------------------------------------------------------------------------------------------------------------------------------------------------------------------------------------------------------------------------------------------------------------------------------------------------------------------------------------------------------------------------------------------------------------------------------------------------------------------------------------------------------------------------------------------------------------------------------------------------------------------------------------------------------------------------------------------------------------------------------------------------------------------------------------------------------------------------------------------------------------------------------------------------------------------------------------------------------------------------------|--------------------------------------------------------------------------------------------------------------------------------------------------------------|--|--|--|
| Prepared By: Myron Menezes                                                                                                                                      |                                                                                                                                                                                                                                                                                                                                                                  | Division:                                                                                                                                                                                                                                                                                                                                                                                                                                                                                                                                                                                                                                                                                                                                                                                                                                                                                                                                                                                                                                                                                                                                                                                                                                                                                                                              | Corporate Real Estate Management                                                                                                                             |  |  |  |
| Date Prepared:                                                                                                                                                  | July 17, 2020                                                                                                                                                                                                                                                                                                                                                    | Phone No.:                                                                                                                                                                                                                                                                                                                                                                                                                                                                                                                                                                                                                                                                                                                                                                                                                                                                                                                                                                                                                                                                                                                                                                                                                                                                                                                             | (416) 338-3586                                                                                                                                               |  |  |  |
| Purpose                                                                                                                                                         | To obtain authority to enter into a lice portion of the property municipally known                                                                                                                                                                                                                                                                               | uthority to enter into a license agreement with EASY & THE FIFTH INC. (the "Licensee") with respect to a ne property municipally known as 229 Richmond Street West, Toronto for the purposes of a patio in with the Licensee's restaurant located immediately to the east of the Licensed Area (the "Agreement").                                                                                                                                                                                                                                                                                                                                                                                                                                                                                                                                                                                                                                                                                                                                                                                                                                                                                                                                                                                                                      |                                                                                                                                                              |  |  |  |
| Property                                                                                                                                                        | A portion of the property municipally keeps "A:" attached hereto (the "Licensed A                                                                                                                                                                                                                                                                                | nown as 229 Richmond Street West (the "Property") as outlined in Schedule ea").                                                                                                                                                                                                                                                                                                                                                                                                                                                                                                                                                                                                                                                                                                                                                                                                                                                                                                                                                                                                                                                                                                                                                                                                                                                        |                                                                                                                                                              |  |  |  |
| Actions                                                                                                                                                         |                                                                                                                                                                                                                                                                                                                                                                  | her terms as deemed a                                                                                                                                                                                                                                                                                                                                                                                                                                                                                                                                                                                                                                                                                                                                                                                                                                                                                                                                                                                                                                                                                                                                                                                                                                                                                                                  | he Agreement with the Licensee, substantially on the terms and conditions set er terms as deemed appropriate by the approving authority herein, and in a or. |  |  |  |
| Financial Impact                                                                                                                                                | ment term of fourteen (14) days is approximately o be remitted to the City for fiscal year 2020:                                                                                                                                                                                                                                                                 |                                                                                                                                                                                                                                                                                                                                                                                                                                                                                                                                                                                                                                                                                                                                                                                                                                                                                                                                                                                                                                                                                                                                                                                                                                                                                                                                        |                                                                                                                                                              |  |  |  |
|                                                                                                                                                                 | The Chief Financial Officer and Treas                                                                                                                                                                                                                                                                                                                            | surer has reviewed this                                                                                                                                                                                                                                                                                                                                                                                                                                                                                                                                                                                                                                                                                                                                                                                                                                                                                                                                                                                                                                                                                                                                                                                                                                                                                                                | DAF and agrees with the financial impact information.                                                                                                        |  |  |  |
| Comments                                                                                                                                                        | was acquired to facilitate strategic City operated and is not generating any repropose that the Property be intermitted restaurant owners survive amid the Counterfore, City staff proceeded to gran in line with guidelines similar to the Caladjacent business owners, one of which better manage the dire consequences surrounding its use of the Licensed Ar | Property was recently acquired by City of Toronto and is currently a vacant land that was used as a parking lot. It acquired to facilitate strategic City-building opportunities in the downtown core. The parking lot is no longer being rated and is not generating any revenue for the City. While the plans for its redevelopment are finalized, City staff pose that the Property be intermittently used in a similar fashion under the CafeTO program to help surrounding aurant owners survive amid the COVID-19 pandemic. The Licensee is not qualified under the CafeTO program, efore, City staff proceeded to grant a licence to the Licensee for a part of the Property at fair market value. Keeping ne with guidelines similar to the CafeTO program, the City entered into negotiations for this Property with the two licent business owners, one of which is the Licensee, so that their businesses may generate improved revenue to the manage the dire consequences of the pandemic. The Licensee will ensure it follows all rules and guidelines ounding its use of the Licensed Area. Municipal Licensing and Standards has confirmed that the extension of the or license by the Alcohol and Gaming Commission of Ontario ("AGCO") is sufficient for the Licensee to operate the mosed Area as an outdoor patio. |                                                                                                                                                              |  |  |  |
|                                                                                                                                                                 | The proposed license fee and other m and reflective of market rates.                                                                                                                                                                                                                                                                                             | ajor terms and conditio                                                                                                                                                                                                                                                                                                                                                                                                                                                                                                                                                                                                                                                                                                                                                                                                                                                                                                                                                                                                                                                                                                                                                                                                                                                                                                                | ns of the Agreement are considered to be fair, reasonable                                                                                                    |  |  |  |
| Terms                                                                                                                                                           | date AGCO approves the Licens<br>July 24, 2020 and ending fourtee                                                                                                                                                                                                                                                                                                | ee's application for tements application for tements after the Comm                                                                                                                                                                                                                                                                                                                                                                                                                                                                                                                                                                                                                                                                                                                                                                                                                                                                                                                                                                                                                                                                                                                                                                                                                                                                    | re "Commencement Date") that is the earliest of: 1) the apporary extension of the liquor sale licensed area; or 2) mencement Date                            |  |  |  |
|                                                                                                                                                                 | 2. License Fee: \$5,450.00 (plus HST)                                                                                                                                                                                                                                                                                                                            |                                                                                                                                                                                                                                                                                                                                                                                                                                                                                                                                                                                                                                                                                                                                                                                                                                                                                                                                                                                                                                                                                                                                                                                                                                                                                                                                        |                                                                                                                                                              |  |  |  |
|                                                                                                                                                                 | 3. Operating Costs: To be borne fully by the Licensee                                                                                                                                                                                                                                                                                                            |                                                                                                                                                                                                                                                                                                                                                                                                                                                                                                                                                                                                                                                                                                                                                                                                                                                                                                                                                                                                                                                                                                                                                                                                                                                                                                                                        |                                                                                                                                                              |  |  |  |
|                                                                                                                                                                 | 4. <b>Early termination:</b> right of early termination in favor of the City of Toronto to terminate the license as long as 5 days' prior written notice is provided to the Licensee.                                                                                                                                                                            |                                                                                                                                                                                                                                                                                                                                                                                                                                                                                                                                                                                                                                                                                                                                                                                                                                                                                                                                                                                                                                                                                                                                                                                                                                                                                                                                        |                                                                                                                                                              |  |  |  |
|                                                                                                                                                                 | <ul> <li>5. Tenant's Insurance: (i) General Liability - \$5,000,000.00 per occurrence (ii) Liquor Liability Insurance - \$2,000,000.00 per occurrence (iii) Standard automobile - \$2,000,000.00 per occurrence</li> </ul>                                                                                                                                       |                                                                                                                                                                                                                                                                                                                                                                                                                                                                                                                                                                                                                                                                                                                                                                                                                                                                                                                                                                                                                                                                                                                                                                                                                                                                                                                                        |                                                                                                                                                              |  |  |  |
| Property Details                                                                                                                                                | Ward:                                                                                                                                                                                                                                                                                                                                                            | Ward 10 – Spadina-                                                                                                                                                                                                                                                                                                                                                                                                                                                                                                                                                                                                                                                                                                                                                                                                                                                                                                                                                                                                                                                                                                                                                                                                                                                                                                                     | Fort York                                                                                                                                                    |  |  |  |
|                                                                                                                                                                 | Assessment Roll No.:                                                                                                                                                                                                                                                                                                                                             | Portion of 19040624                                                                                                                                                                                                                                                                                                                                                                                                                                                                                                                                                                                                                                                                                                                                                                                                                                                                                                                                                                                                                                                                                                                                                                                                                                                                                                                    |                                                                                                                                                              |  |  |  |
|                                                                                                                                                                 | Approximate Size:                                                                                                                                                                                                                                                                                                                                                |                                                                                                                                                                                                                                                                                                                                                                                                                                                                                                                                                                                                                                                                                                                                                                                                                                                                                                                                                                                                                                                                                                                                                                                                                                                                                                                                        |                                                                                                                                                              |  |  |  |
|                                                                                                                                                                 | Approximate Area:                                                                                                                                                                                                                                                                                                                                                | 1,317.50 m <sup>2</sup> ± (14,1                                                                                                                                                                                                                                                                                                                                                                                                                                                                                                                                                                                                                                                                                                                                                                                                                                                                                                                                                                                                                                                                                                                                                                                                                                                                                                        | 81.50 ft <sup>2</sup> ±)                                                                                                                                     |  |  |  |
|                                                                                                                                                                 | Other Information:                                                                                                                                                                                                                                                                                                                                               | Pin: portion of 21411                                                                                                                                                                                                                                                                                                                                                                                                                                                                                                                                                                                                                                                                                                                                                                                                                                                                                                                                                                                                                                                                                                                                                                                                                                                                                                                  |                                                                                                                                                              |  |  |  |
|                                                                                                                                                                 |                                                                                                                                                                                                                                                                                                                                                                  |                                                                                                                                                                                                                                                                                                                                                                                                                                                                                                                                                                                                                                                                                                                                                                                                                                                                                                                                                                                                                                                                                                                                                                                                                                                                                                                                        |                                                                                                                                                              |  |  |  |

## Appendix "A" Location Map

Site Plan