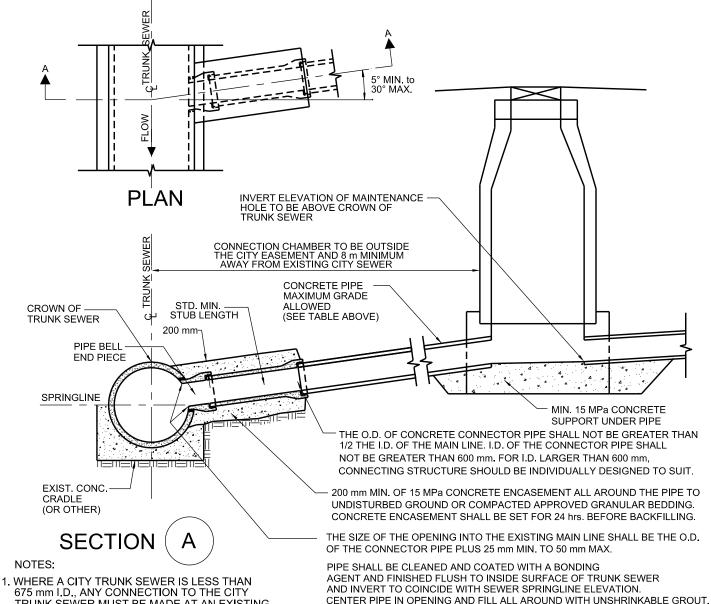

| CONNECTING<br>SEWER          | THIS STANDARD DRAWING |      |      |      |      |      | INDIVIDUALLY DESIGNED CONNECTION |      |      |      |      |      |      |      |      |      |      |      |      |      |      |      |      |
|------------------------------|-----------------------|------|------|------|------|------|----------------------------------|------|------|------|------|------|------|------|------|------|------|------|------|------|------|------|------|
| DIA. (mm)                    | 150                   | 200  | 250  | 300  | 375  | 450  | 525                              | 600  | 675  | 750  | 825  | 900  | 975  | 1050 | 1200 | 1350 | 1500 | 1650 | 1800 | 1950 | 2100 | 2250 | 2400 |
| MAX. GRADE %                 | 1.50                  | 1.40 | 1.20 | 1.10 | 1.00 | 0.98 | 0.94                             | 0.88 | 0.80 | 0.78 | 0.76 | 0.76 | 0.76 | 0.74 | 0.70 | 0.68 | 0.64 | 0.60 | 0.58 | 0.56 | 0.54 | 0.52 | 0.52 |
| STANDARD MIN.<br>STUB LENGTH | 1.10                  | 1.10 | 1.10 | 2.29 | 2.29 | 2.29 | 2.29                             | 2.29 | 2.29 | 2.29 | 2.29 | 2.29 | 2.29 | 2.40 | 2.40 | 2.40 | 2.40 | 2.40 | 2.40 | 2.40 | 2.40 | 2.40 | 2.40 |

- 675 mm I.D., ANY CONNECTION TO THE CITY
  TRUNK SEWER MUST BE MADE AT AN EXISTING
  MAINTENANCE HOLE OR TO A NEW MAINTENANCE
  HOLE TO BE CONSTRUCTED ON THE CITY SEWER.
- 2. INSPECTOR SHALL BE PRESENT DURING BREAK-IN TO CONFIRM THE ALIGNMENT OF CONNECTING SEWER.
- 3. WHERE A CITY TRUNK SEWER IS GREATER THAN OR EQUAL TO A 675 mm I.D. ANY CONNECTION TO THE CITY TRUNK SEWER SHALL BE INVESTIGATED TO DETERMINE WHETHER THE CONNECTION CAN BE MADE TO AN EXISTING MAINTENANCE HOLE PRIOR TO CONSIDERING A PIPE TO PIPE CONNECTION.
- 4. MAINTENANCE HOLES TO BE RE-BENCH TO SUIT.

All dimensions are in millimetres unless otherwise shown.

| <b>Toronto</b> | ENGINEERING & CONSTRUCTION SERVICES STANDARD DRAWING                 | REV 2       | SEP 2017 |  |
|----------------|----------------------------------------------------------------------|-------------|----------|--|
|                | TYPICAL CONNECTION TO CITY TRUNK SEWER<br>675 mm I.D. OR LARGER FROM | T-1006.01-1 |          |  |
|                | CONCRETE TO CONCRETE                                                 |             | SHEET 1  |  |