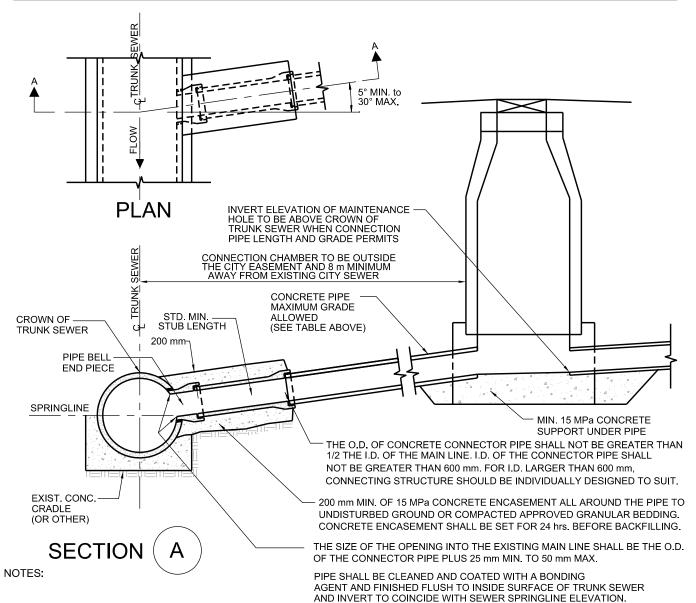

| CONNECTING<br>SEWER          | THIS STANDARD DRAWING |      |      |      |      |      |      | INDIVIDUALLY DESIGNED CONNECTION |      |      |      |      |      |      |      |      |      |      |      |      |      |      |      |
|------------------------------|-----------------------|------|------|------|------|------|------|----------------------------------|------|------|------|------|------|------|------|------|------|------|------|------|------|------|------|
| DIA. (mm)                    | 150                   | 200  | 250  | 300  | 375  | 450  | 525  | 600                              | 675  | 750  | 825  | 900  | 975  | 1050 | 1200 | 1350 | 1500 | 1650 | 1800 | 1950 | 2100 | 2250 | 2400 |
| MAX. GRADE %                 | 1.50                  | 1.40 | 1.20 | 1.10 | 1.00 | 0.98 | 0.94 | 0.88                             | 0.80 | 0.78 | 0.76 | 0.76 | 0.76 | 0.74 | 0.70 | 0.68 | 0.64 | 0.60 | 0.58 | 0.56 | 0.54 | 0.52 | 0.52 |
| STANDARD MIN.<br>STUB LENGTH | 1.10                  | 1.10 | 1.10 | 2.29 | 2.29 | 2.29 | 2.29 | 2.29                             | 2.29 | 2.29 | 2.29 | 2.29 | 2.29 | 2.40 | 2.40 | 2.40 | 2.40 | 2.40 | 2.40 | 2.40 | 2.40 | 2.40 | 2.40 |

1. THIS STANDARD CAN BE APPLIED TO ALL PIPE TO CENTER PIPE IN OPENING AND FILL ALL AROUND WITH UNSHRINKABLE GROUT. MAINTENANCE HOLE CONNECTIONS FOR ALL TRUNK SEWER DIAMETERS. WHERE A CITY TRUNK SEWER IS LESS THAN 675 MM INTERNAL DIAMETER, ANY CONNECTION TO THE CITY TRUNK SEWER MUST BE MADE AT AN EXISTING MAINTENANCE HOLE TO MAINTENANCE HOLE TO BE CONSTRUCTED ON THE CITY SEWER. FOR PIPE CONNECTION TO MAINTENANCE HOLE, 'PIPE BELL END PIECE' REQUIREMENT CAN BE OMITTED.

- 2. INSPECTOR SHALL BE PRESENT DURING BREAK-IN TO CONFIRM THE ALIGNMENT OF CONNECTING SEWER.
- 3. MAINTENANCE HOLES TO BE RE-BENCH TO SUIT.

All dimensions are in millimetres unless otherwise shown.

| i                | ENGINEERING & CONSTRUCTION SERVICES STANDARD DRAWING              | REV 3 | SEP 2020 |  |
|------------------|-------------------------------------------------------------------|-------|----------|--|
| <b>M</b> Toronto | TYPICAL CONNECTION TO CITY TRUNK SEWER 675 mm I.D. OR LARGER FROM |       | 6.01-1   |  |
|                  | CONCRETE TO CONCRETE                                              | NTS   | SHEET 1  |  |