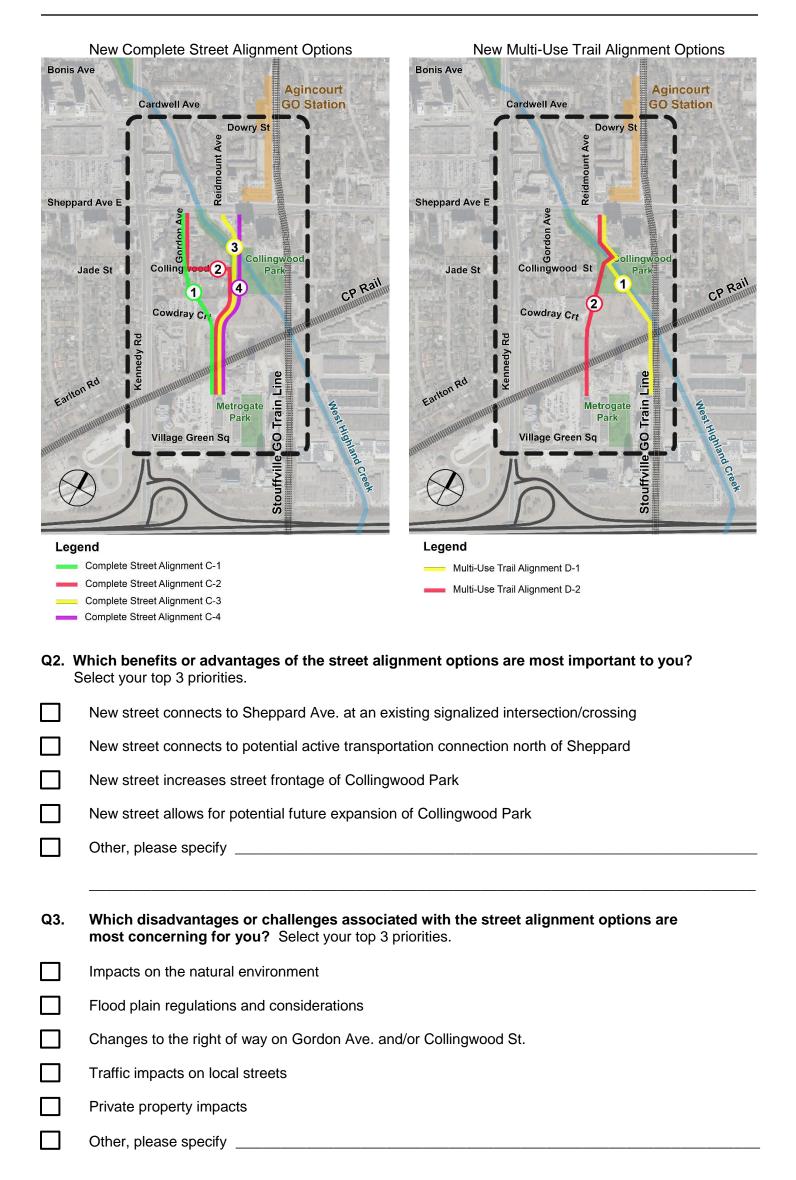

#### Q1. Please indicate your level of support for each street alignment option.

An image of the four street alignments options is provided on the next page.

| Street Alignment Option C-1  - Connects to Sheppard Ave. East via Gordon Ave.  - Intersects with Collingwood St. and Cowdray Crt.  - Does not cross West Highland Creek (avoids complex engineering and environmental considerations  - Allows for potential future westward expansion of Collingwood Park  - Minimal floodplain considerations  - Involves modifications to right-of-way along Gordon Ave.  - Addition of traffic signals at Gordon and Sheppard would create spacing challenges with existing signals on Sheppard  - No new street frontage on Collingwood Park  - Private property impacts               | <ul> <li>☐ Strongly agree</li> <li>☐ Somewhat agree</li> <li>☐ Neutral/Neither agree nor disagree</li> <li>☐ Somewhat disagree</li> <li>☐ Strongly disagree</li> <li>☐ Don't know</li> </ul> |
|-----------------------------------------------------------------------------------------------------------------------------------------------------------------------------------------------------------------------------------------------------------------------------------------------------------------------------------------------------------------------------------------------------------------------------------------------------------------------------------------------------------------------------------------------------------------------------------------------------------------------------|----------------------------------------------------------------------------------------------------------------------------------------------------------------------------------------------|
| Street Alignment Option C-2 -Connection to Sheppard Ave. East at Gordon Ave. via Collingwood St Intersects with Collingwood St. and Cowdray Crt Adds street frontage to Collingwood Park and facilitates public access - Does not cross West Highland Creek (avoids complex engineering and environmental considerations) - Addition of traffic signals at Gordon and Sheppard would create spacing challenges with existing signals on Sheppard - Involves modification to the right-of-way on Gordon Ave. and Collingwood St Private property impacts                                                                     | <ul> <li>☐ Strongly agree</li> <li>☐ Somewhat agree</li> <li>☐ Neutral/Neither agree nor disagree</li> <li>☐ Somewhat disagree</li> <li>☐ Strongly disagree</li> <li>☐ Don't know</li> </ul> |
| Street Alignment Option C-3  - Connection to Sheppard Ave. East at Reidmount Ave.  - Intersects with Collingwood St. and Cowdray Crt.  - Direct connection to existing street network north of Sheppard  - Potential for direct connection to potential active transportation connection on Reidmount Ave. and Dowry St.  - New traffic signals at Reidmount Ave. would require changes to GO station driveway and 4091/4101 Sheppard driveway  - Crosses West Highland Creek (complex engineering and environmental considerations)  - Large portions of the street located in the flood plain  - Private property impacts | <ul> <li>☐ Strongly agree</li> <li>☐ Somewhat agree</li> <li>☐ Neutral/Neither agree nor disagree</li> <li>☐ Somewhat disagree</li> <li>☐ Strongly disagree</li> <li>☐ Don't know</li> </ul> |
| Street Alignment Option C-4  -Connection to Sheppard Ave. East at the GO station driveway  - Intersects with Collingwood St. and Cowdray Crt.  - Connects to an existing signalized intersection on Sheppard  - Connection to Sheppard needs to be compatible with 4091/4011 Sheppard driveway (complex property issues)  - Crosses West Highland Creek (complex engineering and environmental considerations)  - Large portions of the street located in the flood plain  - Private property impacts                                                                                                                       | ☐ Strongly agree ☐ Somewhat agree ☐ Neutral/Neither agree nor disagree ☐ Somewhat disagree ☐ Strongly disagree ☐ Don't know                                                                  |
| No new north-south street                                                                                                                                                                                                                                                                                                                                                                                                                                                                                                                                                                                                   | ☐ Strongly agree ☐ Somewhat agree ☐ Neutral/Neither agree nor disagree ☐ Somewhat disagree ☐ Strongly disagree ☐ Don't know                                                                  |

| 4. Do you have other comments about the potential north-south st                                                                                                                                                                                                                                                                                                                                                                                                                                                                                                                                            | reet or the alignment options?                                                                                                                                                              |
|-------------------------------------------------------------------------------------------------------------------------------------------------------------------------------------------------------------------------------------------------------------------------------------------------------------------------------------------------------------------------------------------------------------------------------------------------------------------------------------------------------------------------------------------------------------------------------------------------------------|---------------------------------------------------------------------------------------------------------------------------------------------------------------------------------------------|
|                                                                                                                                                                                                                                                                                                                                                                                                                                                                                                                                                                                                             |                                                                                                                                                                                             |
| I. Please indicate your level of support for each multi-use trail at An image of the two trail alignments options is provided on the pre-                                                                                                                                                                                                                                                                                                                                                                                                                                                                   |                                                                                                                                                                                             |
| Trail Alignment Option D-1  Trail connection at cul-de-sac in north east corner of Village Green Square Passes under the CP Rail line where it crosses the Metrolinx GO Trail corridor Meets Sheppard Avenue East near the Agincourt GO Station driveway Connection at Sheppard will need to be compatible with 4091-4011 Sheppard Ave. East driveway (complex property considerations)  May not be compatible with new street alignment options C-3 and C-4 Some sections of the trail will have limited visibility of trail users Proximity to West Highland Creek and flood plain raises safety concerns | <ul> <li>Strongly agree</li> <li>Somewhat agree</li> <li>Neutral/Neither agree nor disagre</li> <li>Somewhat disagree</li> <li>Strongly disagree</li> <li>Don't know</li> </ul>             |
| Trail Alignment Option D-2  Trail connection at cul-de-sac in the north west corner of Village Green Sq. Trail design would be incorporated into the design of the new street where it passes under the CP Rail corridor  Meets Sheppard Avenue East near the Agincourt GO Station driveway Connection at Sheppard will need to be compatible with 4091-4011 Sheppard Ave. East driveway (complex property considerations)  Allows easier trail access from future developments on Cowdray Court and Village Green Square  Some portions of the trail are in the flood plain                                | <ul> <li>☐ Strongly agree</li> <li>☐ Somewhat agree</li> <li>☐ Neutral/Neither agree nor disagre</li> <li>☐ Somewhat disagree</li> <li>☐ Strongly disagree</li> <li>☐ Don't know</li> </ul> |
| lo new multi-use trail                                                                                                                                                                                                                                                                                                                                                                                                                                                                                                                                                                                      | Strongly agree Somewhat agree Neutral/Neither agree nor disagre Somewhat disagree Strongly disagree Don't know                                                                              |
| 5. Please explain your response to Q4. Which advantages or disadvantages of the options are most i                                                                                                                                                                                                                                                                                                                                                                                                                                                                                                          | mportant for you?                                                                                                                                                                           |
|                                                                                                                                                                                                                                                                                                                                                                                                                                                                                                                                                                                                             |                                                                                                                                                                                             |
| 5. Do you have any additional comments about the potential multi<br>alignment options?                                                                                                                                                                                                                                                                                                                                                                                                                                                                                                                      | -use trail or the trail                                                                                                                                                                     |
|                                                                                                                                                                                                                                                                                                                                                                                                                                                                                                                                                                                                             |                                                                                                                                                                                             |