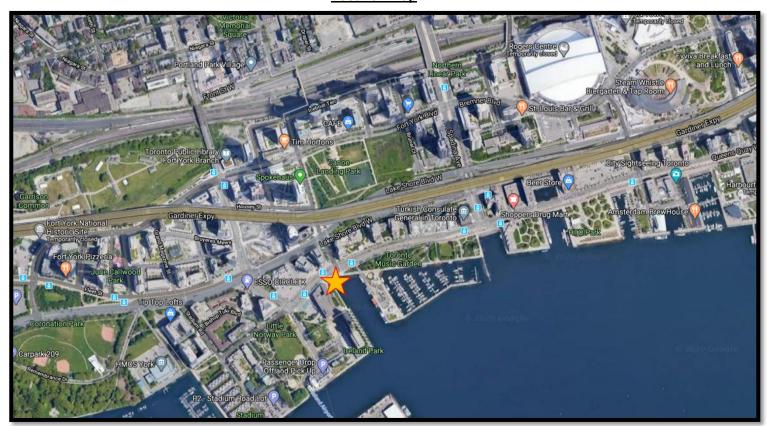

## **DELEGATED APPROVAL FORM**

DIRECTOR, REAL ESTATE SERVICES MANAGER, REAL ESTATE SERVICES

Approved pursuant to the Delegated Authority contained in Article 2 of City of Toronto Municipal Code Chapter 213, Real Property Prepared By: Corporate Real Estate Management Myron Menezes Division: Date Prepared: July 16, 2020 Phone No.: (416) 338-3586 **Purpose** To obtain authority to enter into a seasonal license agreement with A PIRATE'S LIFE INC. (the "Licensee") with respect to the property municipally known as Portland Slip. Toronto for purpose of mooring a vessel operated by a recreational boat tour company (the "Agreement"). **Property** The property is municipally known as Portland Slip, legally described as PCL S-2 SEC A536E; PT BLK F PL D1397 TORONTO PT 3, 66R13378 EXCEPT PT 1 TO 9, 66R15757, PT 44, 66R15446, PT 1, 66R16279; TORONTO, CITY OF TORONTO, being all of PIN 21418-0051 (LT) (the "Property"), as shown on the Location Map and Site Plan in Appendix "A". Authority be granted to enter into the Agreement with the Licensee, substantially on the terms and conditions set Actions out below, and including such other terms as deemed appropriate by the approving authority herein, and in a form satisfactory to the City Solicitor. The total estimated revenue to the City for the license agreement term of three (3) years, commencing July 20, 2020 **Financial Impact** and ending October 31, 2022, is approximately \$15,041.00 (plus HST). The following table reflects total revenues to be remitted to the City for each fiscal year: Fiscal Year Term / Period Total Revenues (plus HST) 2020 July 2020 - October 2020 \$ 2,835.00 2021 May 2021 - October 2021 \$ 5.954.00 2022 May 2022 - October 2022 \$ 6,252.00 Total \$ 15.041.00 The Chief Financial Officer and Treasurer has reviewed this DAF and agrees with the financial impact information. Comments The Licensee initially ran their operations out of Centre Island between 2015 and 2016. The City of Toronto, in 2016, was approached by the Licensee for permit renewal and could not renew the Licensee's Parks' permit for the 2017 season due to reasons specific to Centre Island. Pirate Life then relocated to Parliament Street from 2017 to 2019. During this time the Quayside project by Sidewalk Labs (a subsidiary of Google) began to be drafted up. The Licensee was given notice from their landlord, they would not be able to renew the lease for 2020 as the plans for the area could not include the Licensee. The Licensee has requested to temporarily locate at Portland Slip until the Bathurst Quay Streetscape and Public Realm Improvement Plan is finalized and constructed. The Licensee's operations align with the vision for the surrounding area of Portland Slip. Directly west of the Slip, the vision is to have a community and cultural hub with a potential future location for an aquatic center. Buildings and facilities planned for the nearby area include an Arts, Heritage and cultural interpretive center, a playground and a pedestrian plaza. In addition to the Licensee's base operations as a Pirate themed Children's theatre, the Licensee also uses the venue for live performances on the water by performers, musicians and theatre artists who produce their own events using the Licensee's vessel. Although Sidewalk Labs has confirmed they will no longer be moving forward with their project, revitalization at Parliament Street is still an eventuality that will force the Licensee to have to re-locate. With a combination of for profit in addition to charitable operations, Corporate Real Estate Management together with the Waterfront Secretariat believe the Licensee is a good fit for Portland Slip while the Bathurst Quay Streetscape and Public Realm Improvement Plan is finalized and constructed. The proposed license fee and other major terms and conditions of the Agreement are considered to be fair, reasonable and reflective of market rates. Term: Three (3) years starting in 2020 and ending in 2022 (consisting of May 1 – October 31 of each year **Terms** except the first year commencing on July 20) 2. License Fee: (i) Year 1: \$2,835.00/year (ii) Year 2: \$5,954.00/year (iii) Year 3: \$6,252.00/year Operating Costs: To be borne fully by the Licensee 3. Early termination: right of early termination in favor of the City of Toronto to terminate the license as long as 1 year's written notice is provided to the licensee. Tenant's Insurance: General Liability - \$5,000,000.00 per occurrence 5. **Property Details** Ward: 10 - Spadina - Fort York **Assessment Roll No.:** A portion of 190406204100600 **Approximate Size:**  $13.1 \text{ m x } 16.8 \text{ m } \pm (43 \text{ ft x } 55 \text{ ft } \pm)$ Approximate Area:  $219.7 \text{ m}^2 \pm (2,365 \text{ ft}^2 \pm)$ 

## Appendix "A" Location Map