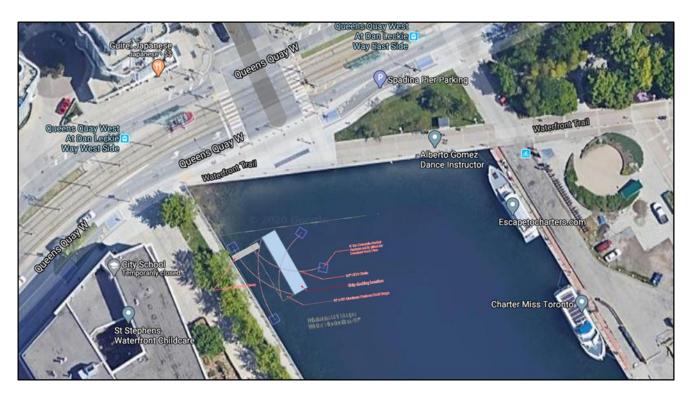

## **DELEGATED APPROVAL FORM**

DIRECTOR, REAL ESTATE SERVICES MANAGER, REAL ESTATE SERVICES

Approved pursuant to the Delegated Authority contained in Article 2 of City of Toronto Municipal Code Chapter 213, Real Property Prepared By: Corporate Real Estate Management Myron Menezes Division: Date Prepared: July 16, 2020 Phone No.: (416) 338-3586 **Purpose** To obtain authority to enter into a seasonal license agreement with A PIRATE'S LIFE INC. (the "Licensee") with respect to the property municipally known as Portland Slip. Toronto for purpose of mooring a vessel operated by a recreational boat tour company (the "Agreement"). **Property** The property is municipally known as Portland Slip, legally described as PCL S-2 SEC A536E; PT BLK F PL D1397 TORONTO PT 3, 66R13378 EXCEPT PT 1 TO 9, 66R15757, PT 44, 66R15446, PT 1, 66R16279; TORONTO, CITY OF TORONTO, being all of PIN 21418-0051 (LT) (the "Property"), as shown on the Location Map and Site Plan in Appendix "A". Authority be granted to enter into the Agreement with the Licensee, substantially on the terms and conditions set Actions out below, and including such other terms as deemed appropriate by the approving authority herein, and in a form satisfactory to the City Solicitor. The total estimated revenue to the City for the license agreement term of three (3) years, commencing July 20, 2020 **Financial Impact** and ending October 31, 2022, is approximately \$15,041.00 (plus HST). The following table reflects total revenues to be remitted to the City for each fiscal year: Fiscal Year Term / Period Total Revenues (plus HST) 2020 July 2020 - October 2020 \$ 2,835.00 2021 May 2021 - October 2021 \$ 5.954.00 2022 May 2022 - October 2022 \$ 6,252.00 Total \$ 15.041.00 The Chief Financial Officer and Treasurer has reviewed this DAF and agrees with the financial impact information. Comments The Licensee initially ran their operations out of Centre Island between 2015 and 2016. The City of Toronto, in 2016, was approached by the Licensee for permit renewal and could not renew the Licensee's Parks' permit for the 2017 season due to reasons specific to Centre Island. Pirate Life then relocated to Parliament Street from 2017 to 2019. During this time the Quayside project by Sidewalk Labs (a subsidiary of Google) began to be drafted up. The Licensee was given notice from their landlord, they would not be able to renew the lease for 2020 as the plans for the area could not include the Licensee. The Licensee has requested to temporarily locate at Portland Slip until the Bathurst Quay Streetscape and Public Realm Improvement Plan is finalized and constructed. The Licensee's operations align with the vision for the surrounding area of Portland Slip. Directly west of the Slip, the vision is to have a community and cultural hub with a potential future location for an aquatic center. Buildings and facilities planned for the nearby area include an Arts, Heritage and cultural interpretive center, a playground and a pedestrian plaza. In addition to the Licensee's base operations as a Pirate themed Children's theatre, the Licensee also uses the venue for live performances on the water by performers, musicians and theatre artists who produce their own events using the Licensee's vessel. Although Sidewalk Labs has confirmed they will no longer be moving forward with their project, revitalization at Parliament Street is still an eventuality that will force the Licensee to have to re-locate. With a combination of for profit in addition to charitable operations, Corporate Real Estate Management together with the Waterfront Secretariat believe the Licensee is a good fit for Portland Slip while the Bathurst Quay Streetscape and Public Realm Improvement Plan is finalized and constructed. The proposed license fee and other major terms and conditions of the Agreement are considered to be fair, reasonable and reflective of market rates. Term: Three (3) years starting in 2020 and ending in 2022 (consisting of May 1 – October 31 of each year **Terms** except the first year commencing on July 20) 2. License Fee: (i) Year 1: \$2,835.00/year (ii) Year 2: \$5,954.00/year (iii) Year 3: \$6,252.00/year Operating Costs: To be borne fully by the Licensee 3. Early termination: right of early termination in favor of the City of Toronto to terminate the license as long as 1 year's written notice is provided to the licensee. Tenant's Insurance: General Liability - \$5,000,000.00 per occurrence 5. **Property Details** Ward: 10 - Spadina - Fort York **Assessment Roll No.:** A portion of 190406204100600 **Approximate Size:**  $13.1 \text{ m x } 16.8 \text{ m } \pm (43 \text{ ft x } 55 \text{ ft } \pm)$ Approximate Area:  $219.7 \text{ m}^2 \pm (2,365 \text{ ft}^2 \pm)$ 

## Site Plan