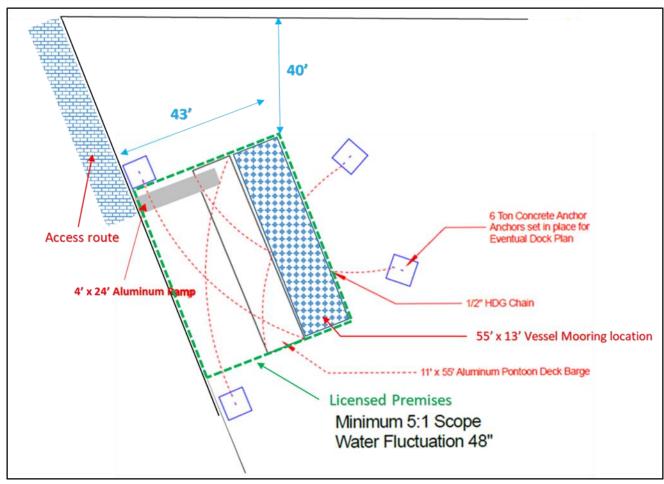

## **DELEGATED APPROVAL FORM**

DIRECTOR, REAL ESTATE SERVICES MANAGER, REAL ESTATE SERVICES

Approved pursuant to the Delegated Authority contained in Article 2 of City of Toronto Municipal Code Chapter 213, Real Property Prepared By: Corporate Real Estate Management Myron Menezes Division: Date Prepared: July 16, 2020 Phone No.: (416) 338-3586 **Purpose** To obtain authority to enter into a seasonal license agreement with A PIRATE'S LIFE INC. (the "Licensee") with respect to the property municipally known as Portland Slip. Toronto for purpose of mooring a vessel operated by a recreational boat tour company (the "Agreement"). **Property** The property is municipally known as Portland Slip, legally described as PCL S-2 SEC A536E; PT BLK F PL D1397 TORONTO PT 3, 66R13378 EXCEPT PT 1 TO 9, 66R15757, PT 44, 66R15446, PT 1, 66R16279; TORONTO, CITY OF TORONTO, being all of PIN 21418-0051 (LT) (the "Property"), as shown on the Location Map and Site Plan in Appendix "A". Authority be granted to enter into the Agreement with the Licensee, substantially on the terms and conditions set Actions out below, and including such other terms as deemed appropriate by the approving authority herein, and in a form satisfactory to the City Solicitor. The total estimated revenue to the City for the license agreement term of three (3) years, commencing July 20, 2020 **Financial Impact** and ending October 31, 2022, is approximately \$15,041.00 (plus HST). The following table reflects total revenues to be remitted to the City for each fiscal year: Fiscal Year Term / Period Total Revenues (plus HST) 2020 July 2020 - October 2020 \$ 2,835.00 2021 May 2021 - October 2021 \$ 5.954.00 2022 May 2022 - October 2022 \$ 6,252.00 Total \$ 15.041.00 The Chief Financial Officer and Treasurer has reviewed this DAF and agrees with the financial impact information. Comments The Licensee initially ran their operations out of Centre Island between 2015 and 2016. The City of Toronto, in 2016, was approached by the Licensee for permit renewal and could not renew the Licensee's Parks' permit for the 2017 season due to reasons specific to Centre Island. Pirate Life then relocated to Parliament Street from 2017 to 2019. During this time the Quayside project by Sidewalk Labs (a subsidiary of Google) began to be drafted up. The Licensee was given notice from their landlord, they would not be able to renew the lease for 2020 as the plans for the area could not include the Licensee. The Licensee has requested to temporarily locate at Portland Slip until the Bathurst Quay Streetscape and Public Realm Improvement Plan is finalized and constructed. The Licensee's operations align with the vision for the surrounding area of Portland Slip. Directly west of the Slip, the vision is to have a community and cultural hub with a potential future location for an aquatic center. Buildings and facilities planned for the nearby area include an Arts, Heritage and cultural interpretive center, a playground and a pedestrian plaza. In addition to the Licensee's base operations as a Pirate themed Children's theatre, the Licensee also uses the venue for live performances on the water by performers, musicians and theatre artists who produce their own events using the Licensee's vessel. Although Sidewalk Labs has confirmed they will no longer be moving forward with their project, revitalization at Parliament Street is still an eventuality that will force the Licensee to have to re-locate. With a combination of for profit in addition to charitable operations, Corporate Real Estate Management together with the Waterfront Secretariat believe the Licensee is a good fit for Portland Slip while the Bathurst Quay Streetscape and Public Realm Improvement Plan is finalized and constructed. The proposed license fee and other major terms and conditions of the Agreement are considered to be fair, reasonable and reflective of market rates. Term: Three (3) years starting in 2020 and ending in 2022 (consisting of May 1 – October 31 of each year **Terms** except the first year commencing on July 20) 2. License Fee: (i) Year 1: \$2,835.00/year (ii) Year 2: \$5,954.00/year (iii) Year 3: \$6,252.00/year Operating Costs: To be borne fully by the Licensee 3. Early termination: right of early termination in favor of the City of Toronto to terminate the license as long as 1 year's written notice is provided to the licensee. Tenant's Insurance: General Liability - \$5,000,000.00 per occurrence 5. **Property Details** Ward: 10 - Spadina - Fort York **Assessment Roll No.:** A portion of 190406204100600 **Approximate Size:**  $13.1 \text{ m x } 16.8 \text{ m } \pm (43 \text{ ft x } 55 \text{ ft } \pm)$ Approximate Area:  $219.7 \text{ m}^2 \pm (2,365 \text{ ft}^2 \pm)$ 

## Site Plan