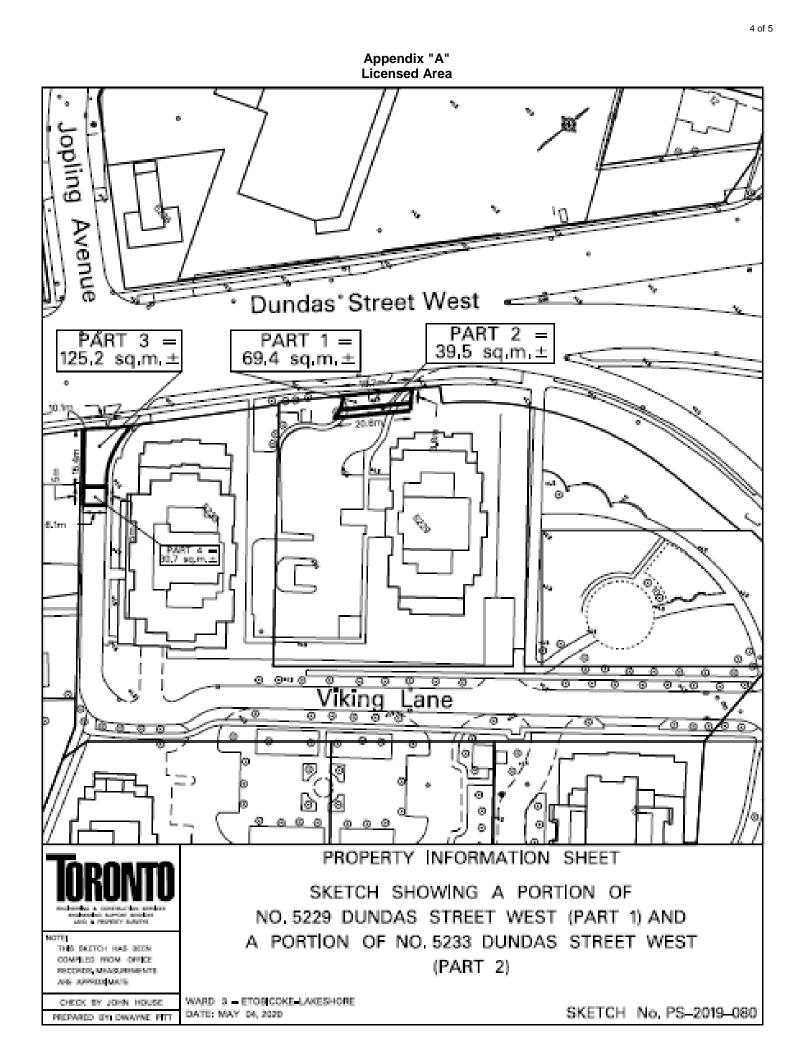

## DELEGATED APPROVAL FORM DIRECTOR, REAL ESTATE SERVICES MANAGER, REAL ESTATE SERVICES

TRACKING NO.: 2020-168

| Prepared By:     | Blendian Stefani                                                                                                                                                                                                                                                                                                                                                                                                                                                                                                                                                                               | Division:                                     | Corporate Real Estate Management                                                               |  |  |
|------------------|------------------------------------------------------------------------------------------------------------------------------------------------------------------------------------------------------------------------------------------------------------------------------------------------------------------------------------------------------------------------------------------------------------------------------------------------------------------------------------------------------------------------------------------------------------------------------------------------|-----------------------------------------------|------------------------------------------------------------------------------------------------|--|--|
| Date Prepared:   | August 5, 2020                                                                                                                                                                                                                                                                                                                                                                                                                                                                                                                                                                                 | Phone No.:                                    | (416) 397-7481                                                                                 |  |  |
| Purpose          | To obtain authority to enter into two licence agreements: (1) with Toronto Standard Condominium Corporation No. 1577 ("TSCC 1577") with respect to the property municipally known as 5229 Dundas Street West, Toronto, and (2) with Toronto Standard Condominium Corporation No. 1723 ("TSCC 1723") with respect to the property municipally known as 5233 Dundas Street West, Toronto, for the purpose of realigning certain portions of Dundas Street West (the "Licence Agreements").                                                                                                       |                                               |                                                                                                |  |  |
| Property         | The properties are municipally known as (1) 5229 Dundas Street West, Toronto, designated as Parts 1 to 2 on the Property Sketch in Appendix "A", and (2) 5233 Dundas Street West, Toronto, designated as Parts 3 and 4 on the Property Sketch in Appendix "A" (collectively, the "Properties").                                                                                                                                                                                                                                                                                                |                                               |                                                                                                |  |  |
| Actions          | <ol> <li>Authority be granted to enter into the Licence Agreements with TSCC 1577 and TSCC 1723, respectively,<br/>substantially on the major terms and conditions set out in below, and including such other terms as deemed<br/>appropriate by the approving authority herein, and in a form satisfactory to the City Solicitor.</li> </ol>                                                                                                                                                                                                                                                  |                                               |                                                                                                |  |  |
| Financial Impact |                                                                                                                                                                                                                                                                                                                                                                                                                                                                                                                                                                                                |                                               | 0 to each of TSCC 1577 and TSCC 1723.<br>DAF and agrees with the financial impact information. |  |  |
| Comments         | As part of the Six Points Interchange Reconfiguration Project (the "Project"), the City is in the process of widening a realigning Dundas Street West. The City is required to make changes to the existing driveways which provide access to the condominium buildings in order to accommodate increased vehicular volume and speed on Dundas Street West.<br>The project has been put on hold several times in order to allow ECS to schedule accordingly with the subcontractor given the busy schedule during this construction season exacerbated by the current health emergency crisis. |                                               |                                                                                                |  |  |
| Terms            | Term: 4 weeks, commencing within 30 days from the execution of the Licence Agreements<br>Licensee: City of Toronto<br>Purpose Use: access to the Properties for (1) excavation, removal and disposal of certain portions of the driveway,<br>including the island, guard rail and sidewalk, existing trees, shrubs and other plants; (2) construction staging and<br>hoarding; and (3) restoration of the driveway and all portions of the landscaping impacted by the Project.                                                                                                                |                                               |                                                                                                |  |  |
|                  | <u>Option to Extend</u> : 30 days, upon 15 days' notice.                                                                                                                                                                                                                                                                                                                                                                                                                                                                                                                                       |                                               |                                                                                                |  |  |
| Property Details | Ward:                                                                                                                                                                                                                                                                                                                                                                                                                                                                                                                                                                                          | 3 – Etobicoke-Lakesh                          | nore                                                                                           |  |  |
|                  | Assessment Roll No.:                                                                                                                                                                                                                                                                                                                                                                                                                                                                                                                                                                           | Multiple                                      |                                                                                                |  |  |
|                  | Approximate Size:                                                                                                                                                                                                                                                                                                                                                                                                                                                                                                                                                                              |                                               | 3 ft x 67 ft ±); 18.7 m x 3.8 m ( 61 x 12.5 ft ±)                                              |  |  |
|                  | Approximate Area:                                                                                                                                                                                                                                                                                                                                                                                                                                                                                                                                                                              | 265 m <sup>2</sup> ± (2,852 ft <sup>2</sup> ± |                                                                                                |  |  |
|                  | Other Information:                                                                                                                                                                                                                                                                                                                                                                                                                                                                                                                                                                             | N/A                                           | /                                                                                              |  |  |
|                  |                                                                                                                                                                                                                                                                                                                                                                                                                                                                                                                                                                                                | אייו                                          |                                                                                                |  |  |