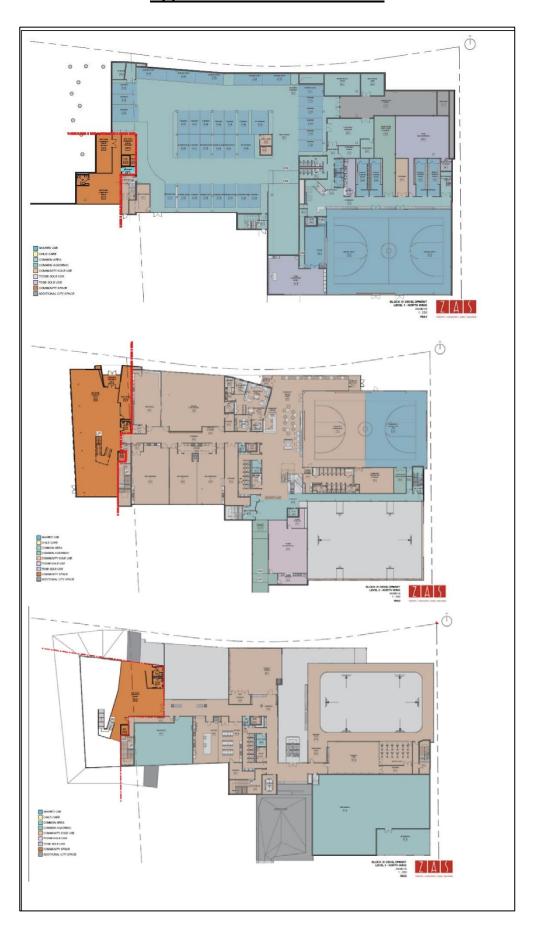

# DELEGATED APPROVAL FORM DEPUTY CITY MANAGER, CORPORATE SERVICES EXECUTIVE DIRECTOR, CORPORATE REAL ESTATE MANAGEMENT

TRACKING NO.: 2020-220

| Approv            | ed pursuant to the D                                                                                                                                                                                                                                                                                                                                                                                                                                                                                                                                                                                                                                                                                                                                                                                                                                                                                                                                                                                                                                                                                                    | elegated Authority containe                                                                                                                                                                                                                                                                                                                                                              | u III Allicie 2 di City di                                                                                                                                                                                                                                                                                                                                                                                                                                                                                                                                                                                                                                                                                                                                                                                                                                                                                                                                                                                                                                                                                                                                                                                                                                                                                                                                                                                                                                                                                                                                                                                                                                                                                                                                                                                                                                                                                                                                                                                                                                                                                                                                                                                                                                                                                | Toronto Municipal Cod                                                   | e Chapter 213, Rea                                                                                                                                                      | al Property                                                                                                                                                                               |
|-------------------|-------------------------------------------------------------------------------------------------------------------------------------------------------------------------------------------------------------------------------------------------------------------------------------------------------------------------------------------------------------------------------------------------------------------------------------------------------------------------------------------------------------------------------------------------------------------------------------------------------------------------------------------------------------------------------------------------------------------------------------------------------------------------------------------------------------------------------------------------------------------------------------------------------------------------------------------------------------------------------------------------------------------------------------------------------------------------------------------------------------------------|------------------------------------------------------------------------------------------------------------------------------------------------------------------------------------------------------------------------------------------------------------------------------------------------------------------------------------------------------------------------------------------|-----------------------------------------------------------------------------------------------------------------------------------------------------------------------------------------------------------------------------------------------------------------------------------------------------------------------------------------------------------------------------------------------------------------------------------------------------------------------------------------------------------------------------------------------------------------------------------------------------------------------------------------------------------------------------------------------------------------------------------------------------------------------------------------------------------------------------------------------------------------------------------------------------------------------------------------------------------------------------------------------------------------------------------------------------------------------------------------------------------------------------------------------------------------------------------------------------------------------------------------------------------------------------------------------------------------------------------------------------------------------------------------------------------------------------------------------------------------------------------------------------------------------------------------------------------------------------------------------------------------------------------------------------------------------------------------------------------------------------------------------------------------------------------------------------------------------------------------------------------------------------------------------------------------------------------------------------------------------------------------------------------------------------------------------------------------------------------------------------------------------------------------------------------------------------------------------------------------------------------------------------------------------------------------------------------|-------------------------------------------------------------------------|-------------------------------------------------------------------------------------------------------------------------------------------------------------------------|-------------------------------------------------------------------------------------------------------------------------------------------------------------------------------------------|
| Prepared By:      | Robin Chen                                                                                                                                                                                                                                                                                                                                                                                                                                                                                                                                                                                                                                                                                                                                                                                                                                                                                                                                                                                                                                                                                                              |                                                                                                                                                                                                                                                                                                                                                                                          | Division:                                                                                                                                                                                                                                                                                                                                                                                                                                                                                                                                                                                                                                                                                                                                                                                                                                                                                                                                                                                                                                                                                                                                                                                                                                                                                                                                                                                                                                                                                                                                                                                                                                                                                                                                                                                                                                                                                                                                                                                                                                                                                                                                                                                                                                                                                                 | Corporate Re                                                            | Corporate Real Estate Management                                                                                                                                        |                                                                                                                                                                                           |
| Date Prepared:    | August 28, 202                                                                                                                                                                                                                                                                                                                                                                                                                                                                                                                                                                                                                                                                                                                                                                                                                                                                                                                                                                                                                                                                                                          | 20                                                                                                                                                                                                                                                                                                                                                                                       | Phone No.:                                                                                                                                                                                                                                                                                                                                                                                                                                                                                                                                                                                                                                                                                                                                                                                                                                                                                                                                                                                                                                                                                                                                                                                                                                                                                                                                                                                                                                                                                                                                                                                                                                                                                                                                                                                                                                                                                                                                                                                                                                                                                                                                                                                                                                                                                                | 416-392-185                                                             | 2                                                                                                                                                                       |                                                                                                                                                                                           |
| Purpose           | respect to a m                                                                                                                                                                                                                                                                                                                                                                                                                                                                                                                                                                                                                                                                                                                                                                                                                                                                                                                                                                                                                                                                                                          | ulti-use community space                                                                                                                                                                                                                                                                                                                                                                 | ter into a Lease Agreement (the "Lease") with The Bentway Conservancy (the "Tenant") with mmunity space forming part of the integrated facility at Block 31, Railway Lands West (the unicipally as 20 Brunel Court, Toronto.                                                                                                                                                                                                                                                                                                                                                                                                                                                                                                                                                                                                                                                                                                                                                                                                                                                                                                                                                                                                                                                                                                                                                                                                                                                                                                                                                                                                                                                                                                                                                                                                                                                                                                                                                                                                                                                                                                                                                                                                                                                                              |                                                                         |                                                                                                                                                                         |                                                                                                                                                                                           |
| Property          | A portion of the property municipally known as 20 Brunel Court, Toronto, legally described as Part of Lot 20 on Index Plan D-970, designated as Parts 1, 2, 3 and 4 on Plan 66R- 27863, being part of PIN 21394-0006 (LT), all of PIN 21394-0075 (LT) and Part of PIN 21394-0135 (LT) City of Toronto (the "Property"), as shown on the Location Map in Appendix C.                                                                                                                                                                                                                                                                                                                                                                                                                                                                                                                                                                                                                                                                                                                                                     |                                                                                                                                                                                                                                                                                                                                                                                          |                                                                                                                                                                                                                                                                                                                                                                                                                                                                                                                                                                                                                                                                                                                                                                                                                                                                                                                                                                                                                                                                                                                                                                                                                                                                                                                                                                                                                                                                                                                                                                                                                                                                                                                                                                                                                                                                                                                                                                                                                                                                                                                                                                                                                                                                                                           |                                                                         |                                                                                                                                                                         |                                                                                                                                                                                           |
| Actions           | Authority be granted to enter into the Lease with the Tenant, substantially on the terms and conditions outlined in Appendix B, and on such other or amended terms and conditions as may be satisfactory to the approving authority herein and in a form acceptable to the City Solicitor.                                                                                                                                                                                                                                                                                                                                                                                                                                                                                                                                                                                                                                                                                                                                                                                                                              |                                                                                                                                                                                                                                                                                                                                                                                          |                                                                                                                                                                                                                                                                                                                                                                                                                                                                                                                                                                                                                                                                                                                                                                                                                                                                                                                                                                                                                                                                                                                                                                                                                                                                                                                                                                                                                                                                                                                                                                                                                                                                                                                                                                                                                                                                                                                                                                                                                                                                                                                                                                                                                                                                                                           |                                                                         |                                                                                                                                                                         |                                                                                                                                                                                           |
| Financial Impact  | Total revenues to the City over the ten (10) year term of the lease agreement is \$1,030,511.04 (plus HST), based on gross rent of \$89,892.00 (plus HST) annually, with a 3% annual escalation rate. This gross rent is inclusive of the Tenant's proportionate share of property management fees and utility fees.  In light of the current and anticipated ongoing impacts of COVID-19 on the operations and business model of the Tenant, the City will offer the Tenant a three (3) month rent-free fixturing period, followed by a three (3) month rent deferral period, with the deferred rent to be amortized over months four through eight, inclusive. The terms of the rendeferral are consistent with Corporate Real Estate Management's corporate-wide approach to COVID-19 related rent relief requests. The proposed gross rent and other major terms and conditions of the Lease are considered to be fair, reasonable and reflective of market rates.  The following table reflects total revenues to be remitted to the City for each fiscal year of the initial term. All values a exclusive of HST: |                                                                                                                                                                                                                                                                                                                                                                                          |                                                                                                                                                                                                                                                                                                                                                                                                                                                                                                                                                                                                                                                                                                                                                                                                                                                                                                                                                                                                                                                                                                                                                                                                                                                                                                                                                                                                                                                                                                                                                                                                                                                                                                                                                                                                                                                                                                                                                                                                                                                                                                                                                                                                                                                                                                           |                                                                         |                                                                                                                                                                         |                                                                                                                                                                                           |
|                   |                                                                                                                                                                                                                                                                                                                                                                                                                                                                                                                                                                                                                                                                                                                                                                                                                                                                                                                                                                                                                                                                                                                         |                                                                                                                                                                                                                                                                                                                                                                                          |                                                                                                                                                                                                                                                                                                                                                                                                                                                                                                                                                                                                                                                                                                                                                                                                                                                                                                                                                                                                                                                                                                                                                                                                                                                                                                                                                                                                                                                                                                                                                                                                                                                                                                                                                                                                                                                                                                                                                                                                                                                                                                                                                                                                                                                                                                           |                                                                         |                                                                                                                                                                         |                                                                                                                                                                                           |
|                   |                                                                                                                                                                                                                                                                                                                                                                                                                                                                                                                                                                                                                                                                                                                                                                                                                                                                                                                                                                                                                                                                                                                         |                                                                                                                                                                                                                                                                                                                                                                                          |                                                                                                                                                                                                                                                                                                                                                                                                                                                                                                                                                                                                                                                                                                                                                                                                                                                                                                                                                                                                                                                                                                                                                                                                                                                                                                                                                                                                                                                                                                                                                                                                                                                                                                                                                                                                                                                                                                                                                                                                                                                                                                                                                                                                                                                                                                           |                                                                         |                                                                                                                                                                         |                                                                                                                                                                                           |
|                   | Fiscal Year                                                                                                                                                                                                                                                                                                                                                                                                                                                                                                                                                                                                                                                                                                                                                                                                                                                                                                                                                                                                                                                                                                             | Term / Period                                                                                                                                                                                                                                                                                                                                                                            | Deferred Rent                                                                                                                                                                                                                                                                                                                                                                                                                                                                                                                                                                                                                                                                                                                                                                                                                                                                                                                                                                                                                                                                                                                                                                                                                                                                                                                                                                                                                                                                                                                                                                                                                                                                                                                                                                                                                                                                                                                                                                                                                                                                                                                                                                                                                                                                                             | Amortized Rent                                                          | Gross Rent                                                                                                                                                              | Total Rent                                                                                                                                                                                |
|                   |                                                                                                                                                                                                                                                                                                                                                                                                                                                                                                                                                                                                                                                                                                                                                                                                                                                                                                                                                                                                                                                                                                                         | ·                                                                                                                                                                                                                                                                                                                                                                                        | Revenue                                                                                                                                                                                                                                                                                                                                                                                                                                                                                                                                                                                                                                                                                                                                                                                                                                                                                                                                                                                                                                                                                                                                                                                                                                                                                                                                                                                                                                                                                                                                                                                                                                                                                                                                                                                                                                                                                                                                                                                                                                                                                                                                                                                                                                                                                                   | Amortized Rent<br>Revenue                                               | Gross Rent<br>Revenue                                                                                                                                                   | Total Rent<br>Revenue                                                                                                                                                                     |
|                   | 2020                                                                                                                                                                                                                                                                                                                                                                                                                                                                                                                                                                                                                                                                                                                                                                                                                                                                                                                                                                                                                                                                                                                    | Dec 2020                                                                                                                                                                                                                                                                                                                                                                                 | <b>Revenue</b><br>\$7,491.00                                                                                                                                                                                                                                                                                                                                                                                                                                                                                                                                                                                                                                                                                                                                                                                                                                                                                                                                                                                                                                                                                                                                                                                                                                                                                                                                                                                                                                                                                                                                                                                                                                                                                                                                                                                                                                                                                                                                                                                                                                                                                                                                                                                                                                                                              |                                                                         |                                                                                                                                                                         |                                                                                                                                                                                           |
|                   |                                                                                                                                                                                                                                                                                                                                                                                                                                                                                                                                                                                                                                                                                                                                                                                                                                                                                                                                                                                                                                                                                                                         | Dec 2020<br>Jan 2021 – Feb 2021                                                                                                                                                                                                                                                                                                                                                          | Revenue                                                                                                                                                                                                                                                                                                                                                                                                                                                                                                                                                                                                                                                                                                                                                                                                                                                                                                                                                                                                                                                                                                                                                                                                                                                                                                                                                                                                                                                                                                                                                                                                                                                                                                                                                                                                                                                                                                                                                                                                                                                                                                                                                                                                                                                                                                   | Revenue                                                                 | Revenue                                                                                                                                                                 | Revenue                                                                                                                                                                                   |
|                   | 2020                                                                                                                                                                                                                                                                                                                                                                                                                                                                                                                                                                                                                                                                                                                                                                                                                                                                                                                                                                                                                                                                                                                    | Dec 2020                                                                                                                                                                                                                                                                                                                                                                                 | <b>Revenue</b><br>\$7,491.00                                                                                                                                                                                                                                                                                                                                                                                                                                                                                                                                                                                                                                                                                                                                                                                                                                                                                                                                                                                                                                                                                                                                                                                                                                                                                                                                                                                                                                                                                                                                                                                                                                                                                                                                                                                                                                                                                                                                                                                                                                                                                                                                                                                                                                                                              |                                                                         | \$29,964.00                                                                                                                                                             | \$52,437.00                                                                                                                                                                               |
|                   | 2020                                                                                                                                                                                                                                                                                                                                                                                                                                                                                                                                                                                                                                                                                                                                                                                                                                                                                                                                                                                                                                                                                                                    | Dec 2020 Jan 2021 – Feb 2021 Mar 2021 – Jun 2021                                                                                                                                                                                                                                                                                                                                         | <b>Revenue</b><br>\$7,491.00                                                                                                                                                                                                                                                                                                                                                                                                                                                                                                                                                                                                                                                                                                                                                                                                                                                                                                                                                                                                                                                                                                                                                                                                                                                                                                                                                                                                                                                                                                                                                                                                                                                                                                                                                                                                                                                                                                                                                                                                                                                                                                                                                                                                                                                                              | Revenue                                                                 | Revenue                                                                                                                                                                 | Revenue                                                                                                                                                                                   |
|                   | 2020<br>2021                                                                                                                                                                                                                                                                                                                                                                                                                                                                                                                                                                                                                                                                                                                                                                                                                                                                                                                                                                                                                                                                                                            | Dec 2020 Jan 2021 – Feb 2021 Mar 2021 – Jun 2021 Jul 2021 – Dec 2021                                                                                                                                                                                                                                                                                                                     | <b>Revenue</b><br>\$7,491.00                                                                                                                                                                                                                                                                                                                                                                                                                                                                                                                                                                                                                                                                                                                                                                                                                                                                                                                                                                                                                                                                                                                                                                                                                                                                                                                                                                                                                                                                                                                                                                                                                                                                                                                                                                                                                                                                                                                                                                                                                                                                                                                                                                                                                                                                              | Revenue                                                                 | \$29,964.00<br>\$45,170.73                                                                                                                                              | \$52,437.00<br>\$45,170.73                                                                                                                                                                |
|                   | 2020<br>2021<br>2022                                                                                                                                                                                                                                                                                                                                                                                                                                                                                                                                                                                                                                                                                                                                                                                                                                                                                                                                                                                                                                                                                                    | Dec 2020 Jan 2021 – Feb 2021 Mar 2021 – Jun 2021 Jul 2021 – Dec 2021 Jan 2022 – Dec 2022                                                                                                                                                                                                                                                                                                 | <b>Revenue</b><br>\$7,491.00                                                                                                                                                                                                                                                                                                                                                                                                                                                                                                                                                                                                                                                                                                                                                                                                                                                                                                                                                                                                                                                                                                                                                                                                                                                                                                                                                                                                                                                                                                                                                                                                                                                                                                                                                                                                                                                                                                                                                                                                                                                                                                                                                                                                                                                                              | Revenue                                                                 | \$29,964.00<br>\$45,170.73<br>\$92,820.23                                                                                                                               | \$52,437.00<br>\$45,170.73<br>\$92,820.23                                                                                                                                                 |
|                   | 2020<br>2021<br>2022<br>2023                                                                                                                                                                                                                                                                                                                                                                                                                                                                                                                                                                                                                                                                                                                                                                                                                                                                                                                                                                                                                                                                                            | Dec 2020 Jan 2021 – Feb 2021 Mar 2021 – Jun 2021 Jul 2021 – Dec 2021 Jan 2022 – Dec 2022 Jan 2023 – Dec 2023                                                                                                                                                                                                                                                                             | <b>Revenue</b><br>\$7,491.00                                                                                                                                                                                                                                                                                                                                                                                                                                                                                                                                                                                                                                                                                                                                                                                                                                                                                                                                                                                                                                                                                                                                                                                                                                                                                                                                                                                                                                                                                                                                                                                                                                                                                                                                                                                                                                                                                                                                                                                                                                                                                                                                                                                                                                                                              | Revenue                                                                 | \$29,964.00<br>\$45,170.73<br>\$92,820.23<br>\$95,604.84                                                                                                                | \$52,437.00<br>\$45,170.73<br>\$92,820.23<br>\$95,604.84                                                                                                                                  |
|                   | 2020<br>2021<br>2022<br>2023<br>2024                                                                                                                                                                                                                                                                                                                                                                                                                                                                                                                                                                                                                                                                                                                                                                                                                                                                                                                                                                                                                                                                                    | Dec 2020  Jan 2021 – Feb 2021  Mar 2021 – Jun 2021  Jul 2021 – Dec 2021  Jan 2022 – Dec 2022  Jan 2023 – Dec 2023  Jan 2024 – Dec 2024                                                                                                                                                                                                                                                   | <b>Revenue</b><br>\$7,491.00                                                                                                                                                                                                                                                                                                                                                                                                                                                                                                                                                                                                                                                                                                                                                                                                                                                                                                                                                                                                                                                                                                                                                                                                                                                                                                                                                                                                                                                                                                                                                                                                                                                                                                                                                                                                                                                                                                                                                                                                                                                                                                                                                                                                                                                                              | Revenue                                                                 | \$29,964.00<br>\$45,170.73<br>\$92,820.23<br>\$95,604.84<br>\$98,472.98                                                                                                 | \$52,437.00<br>\$45,170.73<br>\$92,820.23<br>\$95,604.84<br>\$98,472.98                                                                                                                   |
|                   | 2020<br>2021<br>2022<br>2023<br>2024<br>2025                                                                                                                                                                                                                                                                                                                                                                                                                                                                                                                                                                                                                                                                                                                                                                                                                                                                                                                                                                                                                                                                            | Dec 2020  Jan 2021 – Feb 2021  Mar 2021 – Jun 2021  Jul 2021 – Dec 2021  Jan 2022 – Dec 2022  Jan 2023 – Dec 2023  Jan 2024 – Dec 2024  Jan 2025 – Dec 2025                                                                                                                                                                                                                              | <b>Revenue</b><br>\$7,491.00                                                                                                                                                                                                                                                                                                                                                                                                                                                                                                                                                                                                                                                                                                                                                                                                                                                                                                                                                                                                                                                                                                                                                                                                                                                                                                                                                                                                                                                                                                                                                                                                                                                                                                                                                                                                                                                                                                                                                                                                                                                                                                                                                                                                                                                                              | Revenue                                                                 | \$29,964.00<br>\$45,170.73<br>\$92,820.23<br>\$95,604.84<br>\$98,472.98<br>\$101,427.17                                                                                 | \$52,437.00<br>\$45,170.73<br>\$92,820.23<br>\$95,604.84<br>\$98,472.98<br>\$101,427.17                                                                                                   |
|                   | 2020<br>2021<br>2022<br>2023<br>2024<br>2025<br>2026                                                                                                                                                                                                                                                                                                                                                                                                                                                                                                                                                                                                                                                                                                                                                                                                                                                                                                                                                                                                                                                                    | Dec 2020  Jan 2021 – Feb 2021  Mar 2021 – Jun 2021  Jul 2021 – Dec 2021  Jan 2022 – Dec 2022  Jan 2023 – Dec 2023  Jan 2024 – Dec 2024  Jan 2025 – Dec 2025  Jan 2026 – Dec 2026                                                                                                                                                                                                         | <b>Revenue</b><br>\$7,491.00                                                                                                                                                                                                                                                                                                                                                                                                                                                                                                                                                                                                                                                                                                                                                                                                                                                                                                                                                                                                                                                                                                                                                                                                                                                                                                                                                                                                                                                                                                                                                                                                                                                                                                                                                                                                                                                                                                                                                                                                                                                                                                                                                                                                                                                                              | Revenue                                                                 | \$29,964.00<br>\$45,170.73<br>\$92,820.23<br>\$95,604.84<br>\$98,472.98<br>\$101,427.17<br>\$104,469.99                                                                 | \$52,437.00<br>\$45,170.73<br>\$92,820.23<br>\$95,604.84<br>\$98,472.98<br>\$101,427.17<br>\$104,469.99                                                                                   |
|                   | 2020<br>2021<br>2022<br>2023<br>2024<br>2025<br>2026<br>2027<br>2028<br>2029                                                                                                                                                                                                                                                                                                                                                                                                                                                                                                                                                                                                                                                                                                                                                                                                                                                                                                                                                                                                                                            | Dec 2020  Jan 2021 – Feb 2021  Mar 2021 – Jun 2021  Jul 2021 – Dec 2021  Jan 2022 – Dec 2022  Jan 2023 – Dec 2023  Jan 2024 – Dec 2024  Jan 2025 – Dec 2025  Jan 2026 – Dec 2026  Jan 2027 – Dec 2027  Jan 2028 – Dec 2028  Jan 2029 – Dec 2029                                                                                                                                          | <b>Revenue</b><br>\$7,491.00                                                                                                                                                                                                                                                                                                                                                                                                                                                                                                                                                                                                                                                                                                                                                                                                                                                                                                                                                                                                                                                                                                                                                                                                                                                                                                                                                                                                                                                                                                                                                                                                                                                                                                                                                                                                                                                                                                                                                                                                                                                                                                                                                                                                                                                                              | Revenue                                                                 | \$29,964.00<br>\$45,170.73<br>\$92,820.23<br>\$95,604.84<br>\$98,472.98<br>\$101,427.17<br>\$104,469.99<br>\$107,604.09<br>\$110,832.21<br>\$114,157.18                 | \$52,437.00<br>\$45,170.73<br>\$92,820.23<br>\$95,604.84<br>\$98,472.98<br>\$101,427.17<br>\$104,469.99<br>\$107,604.09<br>\$110,832.21<br>\$114,157.18                                   |
|                   | 2020<br>2021<br>2022<br>2023<br>2024<br>2025<br>2026<br>2027<br>2028                                                                                                                                                                                                                                                                                                                                                                                                                                                                                                                                                                                                                                                                                                                                                                                                                                                                                                                                                                                                                                                    | Dec 2020  Jan 2021 – Feb 2021  Mar 2021 – Jun 2021  Jul 2021 – Dec 2021  Jan 2022 – Dec 2022  Jan 2023 – Dec 2023  Jan 2024 – Dec 2024  Jan 2025 – Dec 2025  Jan 2026 – Dec 2026  Jan 2027 – Dec 2027  Jan 2028 – Dec 2028  Jan 2029 – Dec 2029  Jan 2030 – Nov 2030                                                                                                                     | Revenue<br>\$7,491.00<br>\$14,982.00                                                                                                                                                                                                                                                                                                                                                                                                                                                                                                                                                                                                                                                                                                                                                                                                                                                                                                                                                                                                                                                                                                                                                                                                                                                                                                                                                                                                                                                                                                                                                                                                                                                                                                                                                                                                                                                                                                                                                                                                                                                                                                                                                                                                                                                                      | \$22,473.00                                                             | \$29,964.00<br>\$45,170.73<br>\$92,820.23<br>\$95,604.84<br>\$98,472.98<br>\$101,427.17<br>\$104,469.99<br>\$107,604.09<br>\$110,832.21                                 | \$52,437.00<br>\$45,170.73<br>\$92,820.23<br>\$95,604.84<br>\$98,472.98<br>\$101,427.17<br>\$104,469.99<br>\$107,604.09<br>\$110,832.21<br>\$114,157.18<br>\$107,514.62                   |
|                   | 2020<br>2021<br>2022<br>2023<br>2024<br>2025<br>2026<br>2027<br>2028<br>2029                                                                                                                                                                                                                                                                                                                                                                                                                                                                                                                                                                                                                                                                                                                                                                                                                                                                                                                                                                                                                                            | Dec 2020  Jan 2021 – Feb 2021  Mar 2021 – Jun 2021  Jul 2021 – Dec 2021  Jan 2022 – Dec 2022  Jan 2023 – Dec 2023  Jan 2024 – Dec 2024  Jan 2025 – Dec 2025  Jan 2026 – Dec 2026  Jan 2027 – Dec 2027  Jan 2028 – Dec 2028  Jan 2029 – Dec 2029  Jan 2030 – Nov 2030                                                                                                                     | <b>Revenue</b><br>\$7,491.00                                                                                                                                                                                                                                                                                                                                                                                                                                                                                                                                                                                                                                                                                                                                                                                                                                                                                                                                                                                                                                                                                                                                                                                                                                                                                                                                                                                                                                                                                                                                                                                                                                                                                                                                                                                                                                                                                                                                                                                                                                                                                                                                                                                                                                                                              | \$22,473.00                                                             | \$29,964.00<br>\$45,170.73<br>\$92,820.23<br>\$95,604.84<br>\$98,472.98<br>\$101,427.17<br>\$104,469.99<br>\$107,604.09<br>\$110,832.21<br>\$114,157.18                 | \$52,437.00<br>\$45,170.73<br>\$92,820.23<br>\$95,604.84<br>\$98,472.98<br>\$101,427.17<br>\$104,469.99<br>\$107,604.09<br>\$110,832.21<br>\$114,157.18                                   |
|                   | 2020 2021  2022 2023 2024 2025 2026 2027 2028 2029 2030  The total estim                                                                                                                                                                                                                                                                                                                                                                                                                                                                                                                                                                                                                                                                                                                                                                                                                                                                                                                                                                                                                                                | Dec 2020  Jan 2021 – Feb 2021  Mar 2021 – Jun 2021  Jul 2021 – Dec 2021  Jan 2022 – Dec 2022  Jan 2023 – Dec 2023  Jan 2024 – Dec 2024  Jan 2025 – Dec 2025  Jan 2026 – Dec 2026  Jan 2027 – Dec 2027  Jan 2028 – Dec 2028  Jan 2029 – Dec 2029  Jan 2030 – Nov 2030                                                                                                                     | Revenue \$7,491.00 \$14,982.00  nt Revenue over Initia                                                                                                                                                                                                                                                                                                                                                                                                                                                                                                                                                                                                                                                                                                                                                                                                                                                                                                                                                                                                                                                                                                                                                                                                                                                                                                                                                                                                                                                                                                                                                                                                                                                                                                                                                                                                                                                                                                                                                                                                                                                                                                                                                                                                                                                    | \$22,473.00                                                             | \$29,964.00<br>\$45,170.73<br>\$92,820.23<br>\$95,604.84<br>\$98,472.98<br>\$101,427.17<br>\$104,469.99<br>\$107,604.09<br>\$110,832.21<br>\$114,157.18<br>\$107,514.62 | \$52,437.00<br>\$45,170.73<br>\$92,820.23<br>\$95,604.84<br>\$98,472.98<br>\$101,427.17<br>\$104,469.99<br>\$107,604.09<br>\$110,832.21<br>\$114,157.18<br>\$107,514.62<br>\$1,030,511.04 |
|                   | 2020 2021  2022 2023 2024 2025 2026 2027 2028 2029 2030  The total estim the total value                                                                                                                                                                                                                                                                                                                                                                                                                                                                                                                                                                                                                                                                                                                                                                                                                                                                                                                                                                                                                                | Dec 2020  Jan 2021 – Feb 2021  Mar 2021 – Jun 2021  Jul 2021 – Dec 2021  Jan 2022 – Dec 2022  Jan 2023 – Dec 2023  Jan 2024 – Dec 2024  Jan 2025 – Dec 2025  Jan 2026 – Dec 2026  Jan 2027 – Dec 2027  Jan 2028 – Dec 2028  Jan 2029 – Dec 2029  Jan 2030 – Nov 2030  Total Re                                                                                                           | Revenue \$7,491.00 \$14,982.00 \$114,982.00 \$114,982.00 \$114,982.00 \$114,982.00 \$114,982.00 \$114,982.00 \$114,982.00 \$114,982.00 \$114,982.00 \$114,982.00 \$114,982.00 \$114,982.00 \$114,982.00 \$114,982.00 \$114,982.00 \$114,982.00 \$114,982.00 \$114,982.00 \$114,982.00 \$114,982.00 \$114,982.00 \$114,982.00 \$114,982.00 \$114,982.00 \$114,982.00 \$114,982.00 \$114,982.00 \$114,982.00 \$114,982.00 \$114,982.00 \$114,982.00 \$114,982.00 \$114,982.00 \$114,982.00 \$114,982.00 \$114,982.00 \$114,982.00 \$114,982.00 \$114,982.00 \$114,982.00 \$114,982.00 \$114,982.00 \$114,982.00 \$114,982.00 \$114,982.00 \$114,982.00 \$114,982.00 \$114,982.00 \$114,982.00 \$114,982.00 \$114,982.00 \$114,982.00 \$114,982.00 \$114,982.00 \$114,982.00 \$114,982.00 \$114,982.00 \$114,982.00 \$114,982.00 \$114,982.00 \$114,982.00 \$114,982.00 \$114,982.00 \$114,982.00 \$114,982.00 \$114,982.00 \$114,982.00 \$114,982.00 \$114,982.00 \$114,982.00 \$114,982.00 \$114,982.00 \$114,982.00 \$114,982.00 \$114,982.00 \$114,982.00 \$114,982.00 \$114,982.00 \$114,982.00 \$114,982.00 \$114,982.00 \$114,982.00 \$114,982.00 \$114,982.00 \$114,982.00 \$114,982.00 \$114,982.00 \$114,982.00 \$114,982.00 \$114,982.00 \$114,982.00 \$114,982.00 \$114,982.00 \$114,982.00 \$114,982.00 \$114,982.00 \$114,982.00 \$114,982.00 \$114,982.00 \$114,982.00 \$114,982.00 \$114,982.00 \$114,982.00 \$114,982.00 \$114,982.00 \$114,982.00 \$114,982.00 \$114,982.00 \$114,982.00 \$114,982.00 \$114,982.00 \$114,982.00 \$114,982.00 \$114,982.00 \$114,982.00 \$114,982.00 \$114,982.00 \$114,982.00 \$114,982.00 \$114,982.00 \$114,982.00 \$114,982.00 \$114,982.00 \$114,982.00 \$114,982.00 \$114,982.00 \$114,982.00 \$114,982.00 \$114,982.00 \$114,982.00 \$114,982.00 \$114,982.00 \$114,982.00 \$114,982.00 \$114,982.00 \$114,982.00 \$114,982.00 \$114,982.00 \$114,982.00 \$114,982.00 \$114,982.00 \$114,982.00 \$114,982.00 \$114,982.00 \$114,982.00 \$114,982.00 \$114,982.00 \$114,982.00 \$114,982.00 \$114,982.00 \$114,982.00 \$114,982.00 \$114,982.00 \$114,982.00 \$114,982.00 \$114,982.00 \$114,982.00 \$114,982.00 \$114,982.00 \$114,982.00 \$114,982.00 \$114,982.00 \$114,982.00 \$114,982.00 \$114,982.00 \$114,982.00 \$114,982.00 \$114,982.00 \$ | \$22,473.00 \$1 Term the agreement is \$1,                              | \$29,964.00<br>\$45,170.73<br>\$92,820.23<br>\$95,604.84<br>\$98,472.98<br>\$101,427.17<br>\$104,469.99<br>\$107,604.09<br>\$110,832.21<br>\$114,157.18<br>\$107,514.62 | \$52,437.00<br>\$45,170.73<br>\$92,820.23<br>\$95,604.84<br>\$98,472.98<br>\$101,427.17<br>\$104,469.99<br>\$107,604.09<br>\$110,832.21<br>\$114,157.18<br>\$107,514.62<br>\$1,030,511.04 |
| Comments          | 2020 2021  2022 2023 2024 2025 2026 2027 2028 2029 2030  The total estim the total value                                                                                                                                                                                                                                                                                                                                                                                                                                                                                                                                                                                                                                                                                                                                                                                                                                                                                                                                                                                                                                | Dec 2020  Jan 2021 – Feb 2021  Mar 2021 – Jun 2021  Jul 2021 – Dec 2021  Jan 2022 – Dec 2022  Jan 2023 – Dec 2023  Jan 2024 – Dec 2024  Jan 2025 – Dec 2025  Jan 2026 – Dec 2026  Jan 2027 – Dec 2027  Jan 2028 – Dec 2027  Jan 2029 – Dec 2029  Jan 2030 – Nov 2030  Total Re  ated value of the optional of the agreement to \$2,3  Incial Officer and Treasur                         | Revenue \$7,491.00 \$14,982.00 \$114,982.00 \$114,982.00 \$114,982.00 \$114,982.00 \$114,982.00 \$114,982.00 \$114,982.00 \$114,982.00 \$114,982.00 \$114,982.00 \$114,982.00 \$114,982.00 \$114,982.00 \$114,982.00 \$114,982.00 \$114,982.00 \$114,982.00 \$114,982.00 \$114,982.00 \$114,982.00 \$114,982.00 \$114,982.00 \$114,982.00 \$114,982.00 \$114,982.00 \$114,982.00 \$114,982.00 \$114,982.00 \$114,982.00 \$114,982.00 \$114,982.00 \$114,982.00 \$114,982.00 \$114,982.00 \$114,982.00 \$114,982.00 \$114,982.00 \$114,982.00 \$114,982.00 \$114,982.00 \$114,982.00 \$114,982.00 \$114,982.00 \$114,982.00 \$114,982.00 \$114,982.00 \$114,982.00 \$114,982.00 \$114,982.00 \$114,982.00 \$114,982.00 \$114,982.00 \$114,982.00 \$114,982.00 \$114,982.00 \$114,982.00 \$114,982.00 \$114,982.00 \$114,982.00 \$114,982.00 \$114,982.00 \$114,982.00 \$114,982.00 \$114,982.00 \$114,982.00 \$114,982.00 \$114,982.00 \$114,982.00 \$114,982.00 \$114,982.00 \$114,982.00 \$114,982.00 \$114,982.00 \$114,982.00 \$114,982.00 \$114,982.00 \$114,982.00 \$114,982.00 \$114,982.00 \$114,982.00 \$114,982.00 \$114,982.00 \$114,982.00 \$114,982.00 \$114,982.00 \$114,982.00 \$114,982.00 \$114,982.00 \$114,982.00 \$114,982.00 \$114,982.00 \$114,982.00 \$114,982.00 \$114,982.00 \$114,982.00 \$114,982.00 \$114,982.00 \$114,982.00 \$114,982.00 \$114,982.00 \$114,982.00 \$114,982.00 \$114,982.00 \$114,982.00 \$114,982.00 \$114,982.00 \$114,982.00 \$114,982.00 \$114,982.00 \$114,982.00 \$114,982.00 \$114,982.00 \$114,982.00 \$114,982.00 \$114,982.00 \$114,982.00 \$114,982.00 \$114,982.00 \$114,982.00 \$114,982.00 \$114,982.00 \$114,982.00 \$114,982.00 \$114,982.00 \$114,982.00 \$114,982.00 \$114,982.00 \$114,982.00 \$114,982.00 \$114,982.00 \$114,982.00 \$114,982.00 \$114,982.00 \$114,982.00 \$114,982.00 \$114,982.00 \$114,982.00 \$114,982.00 \$114,982.00 \$114,982.00 \$114,982.00 \$114,982.00 \$114,982.00 \$114,982.00 \$114,982.00 \$114,982.00 \$114,982.00 \$114,982.00 \$114,982.00 \$114,982.00 \$114,982.00 \$114,982.00 \$114,982.00 \$114,982.00 \$114,982.00 \$114,982.00 \$114,982.00 \$114,982.00 \$114,982.00 \$114,982.00 \$114,982.00 \$114,982.00 \$114,982.00 \$114,982.00 \$114,982.00 \$114,982.00 \$114,982.00 \$114,982.00 \$ | \$22,473.00 \$1 Term the agreement is \$1,                              | \$29,964.00<br>\$45,170.73<br>\$92,820.23<br>\$95,604.84<br>\$98,472.98<br>\$101,427.17<br>\$104,469.99<br>\$107,604.09<br>\$110,832.21<br>\$114,157.18<br>\$107,514.62 | \$52,437.00<br>\$45,170.73<br>\$92,820.23<br>\$95,604.84<br>\$98,472.98<br>\$101,427.17<br>\$104,469.99<br>\$107,604.09<br>\$110,832.21<br>\$114,157.18<br>\$107,514.62<br>\$1,030,511.04 |
| Comments<br>Terms | 2020 2021  2022 2023 2024 2025 2026 2027 2028 2029 2030  The total estim the total value The Chief Fina                                                                                                                                                                                                                                                                                                                                                                                                                                                                                                                                                                                                                                                                                                                                                                                                                                                                                                                                                                                                                 | Dec 2020  Jan 2021 – Feb 2021  Mar 2021 – Jun 2021  Jul 2021 – Dec 2021  Jan 2022 – Dec 2022  Jan 2023 – Dec 2023  Jan 2024 – Dec 2024  Jan 2025 – Dec 2025  Jan 2026 – Dec 2026  Jan 2027 – Dec 2027  Jan 2028 – Dec 2027  Jan 2029 – Dec 2029  Jan 2030 – Nov 2030  Total Re  ated value of the optional of the agreement to \$2,3  Incial Officer and Treasure A.                     | Revenue \$7,491.00 \$14,982.00 \$114,982.00 \$114,982.00 \$114,982.00 \$114,982.00 \$114,982.00 \$114,982.00 \$114,982.00 \$114,982.00 \$114,982.00 \$114,982.00 \$114,982.00 \$114,982.00 \$114,982.00 \$114,982.00 \$114,982.00 \$114,982.00 \$114,982.00 \$114,982.00 \$114,982.00 \$114,982.00 \$114,982.00 \$114,982.00 \$114,982.00 \$114,982.00 \$114,982.00 \$114,982.00 \$114,982.00 \$114,982.00 \$114,982.00 \$114,982.00 \$114,982.00 \$114,982.00 \$114,982.00 \$114,982.00 \$114,982.00 \$114,982.00 \$114,982.00 \$114,982.00 \$114,982.00 \$114,982.00 \$114,982.00 \$114,982.00 \$114,982.00 \$114,982.00 \$114,982.00 \$114,982.00 \$114,982.00 \$114,982.00 \$114,982.00 \$114,982.00 \$114,982.00 \$114,982.00 \$114,982.00 \$114,982.00 \$114,982.00 \$114,982.00 \$114,982.00 \$114,982.00 \$114,982.00 \$114,982.00 \$114,982.00 \$114,982.00 \$114,982.00 \$114,982.00 \$114,982.00 \$114,982.00 \$114,982.00 \$114,982.00 \$114,982.00 \$114,982.00 \$114,982.00 \$114,982.00 \$114,982.00 \$114,982.00 \$114,982.00 \$114,982.00 \$114,982.00 \$114,982.00 \$114,982.00 \$114,982.00 \$114,982.00 \$114,982.00 \$114,982.00 \$114,982.00 \$114,982.00 \$114,982.00 \$114,982.00 \$114,982.00 \$114,982.00 \$114,982.00 \$114,982.00 \$114,982.00 \$114,982.00 \$114,982.00 \$114,982.00 \$114,982.00 \$114,982.00 \$114,982.00 \$114,982.00 \$114,982.00 \$114,982.00 \$114,982.00 \$114,982.00 \$114,982.00 \$114,982.00 \$114,982.00 \$114,982.00 \$114,982.00 \$114,982.00 \$114,982.00 \$114,982.00 \$114,982.00 \$114,982.00 \$114,982.00 \$114,982.00 \$114,982.00 \$114,982.00 \$114,982.00 \$114,982.00 \$114,982.00 \$114,982.00 \$114,982.00 \$114,982.00 \$114,982.00 \$114,982.00 \$114,982.00 \$114,982.00 \$114,982.00 \$114,982.00 \$114,982.00 \$114,982.00 \$114,982.00 \$114,982.00 \$114,982.00 \$114,982.00 \$114,982.00 \$114,982.00 \$114,982.00 \$114,982.00 \$114,982.00 \$114,982.00 \$114,982.00 \$114,982.00 \$114,982.00 \$114,982.00 \$114,982.00 \$114,982.00 \$114,982.00 \$114,982.00 \$114,982.00 \$114,982.00 \$114,982.00 \$114,982.00 \$114,982.00 \$114,982.00 \$114,982.00 \$114,982.00 \$114,982.00 \$114,982.00 \$114,982.00 \$114,982.00 \$114,982.00 \$114,982.00 \$114,982.00 \$114,982.00 \$114,982.00 \$114,982.00 \$114,982.00 \$ | \$22,473.00 \$1 Term the agreement is \$1,                              | \$29,964.00<br>\$45,170.73<br>\$92,820.23<br>\$95,604.84<br>\$98,472.98<br>\$101,427.17<br>\$104,469.99<br>\$107,604.09<br>\$110,832.21<br>\$114,157.18<br>\$107,514.62 | \$52,437.00<br>\$45,170.73<br>\$92,820.23<br>\$95,604.84<br>\$98,472.98<br>\$101,427.17<br>\$104,469.99<br>\$107,604.09<br>\$110,832.21<br>\$114,157.18<br>\$107,514.62<br>\$1,030,511.04 |
|                   | 2020 2021  2022 2023 2024 2025 2026 2027 2028 2029 2030  The total estim the total value The Chief Fina See Appendix See Appendix                                                                                                                                                                                                                                                                                                                                                                                                                                                                                                                                                                                                                                                                                                                                                                                                                                                                                                                                                                                       | Dec 2020  Jan 2021 – Feb 2021  Mar 2021 – Jun 2021  Jul 2021 – Dec 2021  Jan 2022 – Dec 2022  Jan 2023 – Dec 2023  Jan 2024 – Dec 2024  Jan 2025 – Dec 2025  Jan 2026 – Dec 2026  Jan 2027 – Dec 2027  Jan 2028 – Dec 2027  Jan 2029 – Dec 2029  Jan 2030 – Nov 2030  Total Re  ated value of the optional of the agreement to \$2,3  Incial Officer and Treasure A.                     | Revenue \$7,491.00 \$14,982.00 \$14,982.00 \$14,982.00 \$15,094.21.                                                                                                                                                                                                                                                                                                                                                                                                                                                                                                                                                                                                                                                                                                                                                                                                                                                                                                                                                                                                                                                                                                                                                                                                                                                                                                                                                                                                                                                                                                                                                                                                                                                                                                                                                                                                                                                                                                                                                                                                                                                                                                                                                                                                                                       | \$22,473.00 \$1 Term the agreement is \$1,                              | \$29,964.00<br>\$45,170.73<br>\$92,820.23<br>\$95,604.84<br>\$98,472.98<br>\$101,427.17<br>\$104,469.99<br>\$107,604.09<br>\$110,832.21<br>\$114,157.18<br>\$107,514.62 | \$52,437.00<br>\$45,170.73<br>\$92,820.23<br>\$95,604.84<br>\$98,472.98<br>\$101,427.17<br>\$104,469.99<br>\$107,604.09<br>\$110,832.21<br>\$114,157.18<br>\$107,514.62<br>\$1,030,511.04 |
| Terms             | 2020 2021  2022 2023 2024 2025 2026 2027 2028 2029 2030  The total estim the total value The Chief Final See Appendix See Appendix Ward:                                                                                                                                                                                                                                                                                                                                                                                                                                                                                                                                                                                                                                                                                                                                                                                                                                                                                                                                                                                | Dec 2020  Jan 2021 – Feb 2021  Mar 2021 – Jun 2021  Jul 2021 – Dec 2021  Jan 2022 – Dec 2022  Jan 2023 – Dec 2023  Jan 2024 – Dec 2024  Jan 2025 – Dec 2025  Jan 2026 – Dec 2026  Jan 2027 – Dec 2027  Jan 2028 – Dec 2029  Jan 2030 – Nov 2030  Total Re  ated value of the optiona of the agreement to \$2,3  Incial Officer and Treasura A.  B.                                       | Revenue \$7,491.00 \$14,982.00  Int Revenue over Initial It Extended Term of the Total Term has reviewed this to the Total Term has reviewed this to the Total Term of the Total Term has reviewed this to the Total Term has reviewed the Total Term has review                                                                                                                                                                          | \$22,473.00 \$22,473.00 ITerm The agreement is \$1, DAF and agrees with | \$29,964.00<br>\$45,170.73<br>\$92,820.23<br>\$95,604.84<br>\$98,472.98<br>\$101,427.17<br>\$104,469.99<br>\$107,604.09<br>\$110,832.21<br>\$114,157.18<br>\$107,514.62 | \$52,437.00<br>\$45,170.73<br>\$92,820.23<br>\$95,604.84<br>\$98,472.98<br>\$101,427.17<br>\$104,469.99<br>\$107,604.09<br>\$110,832.21<br>\$114,157.18<br>\$107,514.62<br>\$1,030,511.04 |
| Terms             | 2020 2021  2022 2023 2024 2025 2026 2027 2028 2029 2030  The total estim the total value The Chief Final See Appendix See Appendix  Ward:  Assessment F                                                                                                                                                                                                                                                                                                                                                                                                                                                                                                                                                                                                                                                                                                                                                                                                                                                                                                                                                                 | Dec 2020  Jan 2021 – Feb 2021  Mar 2021 – Jun 2021  Jul 2021 – Dec 2021  Jan 2022 – Dec 2022  Jan 2023 – Dec 2023  Jan 2024 – Dec 2024  Jan 2025 – Dec 2025  Jan 2026 – Dec 2026  Jan 2027 – Dec 2027  Jan 2028 – Dec 2028  Jan 2029 – Dec 2029  Jan 2030 – Nov 2030  Total Re  ated value of the optiona of the agreement to \$2,3 ancial Officer and Treasure A.  B.                   | Revenue \$7,491.00 \$14,982.00 \$14,982.00 \$14,982.00 \$15,094.21.                                                                                                                                                                                                                                                                                                                                                                                                                                                                                                                                                                                                                                                                                                                                                                                                                                                                                                                                                                                                                                                                                                                                                                                                                                                                                                                                                                                                                                                                                                                                                                                                                                                                                                                                                                                                                                                                                                                                                                                                                                                                                                                                                                                                                                       | \$22,473.00 \$22,473.00 ITerm The agreement is \$1, DAF and agrees with | \$29,964.00<br>\$45,170.73<br>\$92,820.23<br>\$95,604.84<br>\$98,472.98<br>\$101,427.17<br>\$104,469.99<br>\$107,604.09<br>\$110,832.21<br>\$114,157.18<br>\$107,514.62 | \$52,437.00<br>\$45,170.73<br>\$92,820.23<br>\$95,604.84<br>\$98,472.98<br>\$101,427.17<br>\$104,469.99<br>\$107,604.09<br>\$110,832.21<br>\$114,157.18<br>\$107,514.62<br>\$1,030,511.04 |
| Terms             | 2020 2021  2022 2023 2024 2025 2026 2027 2028 2029 2030  The total estim the total value The Chief Final See Appendix See Appendix  Ward:  Assessment F Approximate S                                                                                                                                                                                                                                                                                                                                                                                                                                                                                                                                                                                                                                                                                                                                                                                                                                                                                                                                                   | Dec 2020  Jan 2021 – Feb 2021  Mar 2021 – Jun 2021  Jul 2021 – Dec 2021  Jan 2022 – Dec 2022  Jan 2023 – Dec 2023  Jan 2024 – Dec 2024  Jan 2025 – Dec 2025  Jan 2026 – Dec 2026  Jan 2027 – Dec 2027  Jan 2028 – Dec 2028  Jan 2029 – Dec 2029  Jan 2030 – Nov 2030  Total Re  ated value of the optiona of the agreement to \$2,3 ancial Officer and Treasure A.  B.  Roll No.:  Size: | Revenue \$7,491.00 \$14,982.00 \$14,982.00 \$14,982.00 \$15,094.21. The series has reviewed this series are series as a series and series are series as a series are series ar                                                                                                                                                                       | \$22,473.00 \$22,473.00 ITerm The agreement is \$1, DAF and agrees with | \$29,964.00<br>\$45,170.73<br>\$92,820.23<br>\$95,604.84<br>\$98,472.98<br>\$101,427.17<br>\$104,469.99<br>\$107,604.09<br>\$110,832.21<br>\$114,157.18<br>\$107,514.62 | \$52,437.00<br>\$45,170.73<br>\$92,820.23<br>\$95,604.84<br>\$98,472.98<br>\$101,427.17<br>\$104,469.99<br>\$107,604.09<br>\$110,832.21<br>\$114,157.18<br>\$107,514.62<br>\$1,030,511.04 |
| Terms             | 2020 2021  2022 2023 2024 2025 2026 2027 2028 2029 2030  The total estim the total value The Chief Final See Appendix See Appendix  Ward:  Assessment F                                                                                                                                                                                                                                                                                                                                                                                                                                                                                                                                                                                                                                                                                                                                                                                                                                                                                                                                                                 | Dec 2020  Jan 2021 – Feb 2021  Mar 2021 – Jun 2021  Jul 2021 – Dec 2021  Jan 2022 – Dec 2022  Jan 2023 – Dec 2024  Jan 2024 – Dec 2024  Jan 2025 – Dec 2025  Jan 2026 – Dec 2026  Jan 2027 – Dec 2027  Jan 2028 – Dec 2029  Jan 2030 – Nov 2030  Total Re  ated value of the optiona of the agreement to \$2,3 ancial Officer and Treasure A.  B.  Roll No.:  Size:  Area:               | Revenue \$7,491.00 \$14,982.00  Int Revenue over Initial It Extended Term of the Total Term has reviewed this to the Total Term has reviewed this to the Total Term of the Total Term has reviewed this to the Total Term has reviewed the Total Term has review                                                                                                                                                                          | \$22,473.00 \$22,473.00 ITerm The agreement is \$1, DAF and agrees with | \$29,964.00<br>\$45,170.73<br>\$92,820.23<br>\$95,604.84<br>\$98,472.98<br>\$101,427.17<br>\$104,469.99<br>\$107,604.09<br>\$110,832.21<br>\$114,157.18<br>\$107,514.62 | \$52,437.00<br>\$45,170.73<br>\$92,820.23<br>\$95,604.84<br>\$98,472.98<br>\$101,427.17<br>\$104,469.99<br>\$107,604.09<br>\$110,832.21<br>\$114,157.18<br>\$107,514.62<br>\$1,030,511.04 |