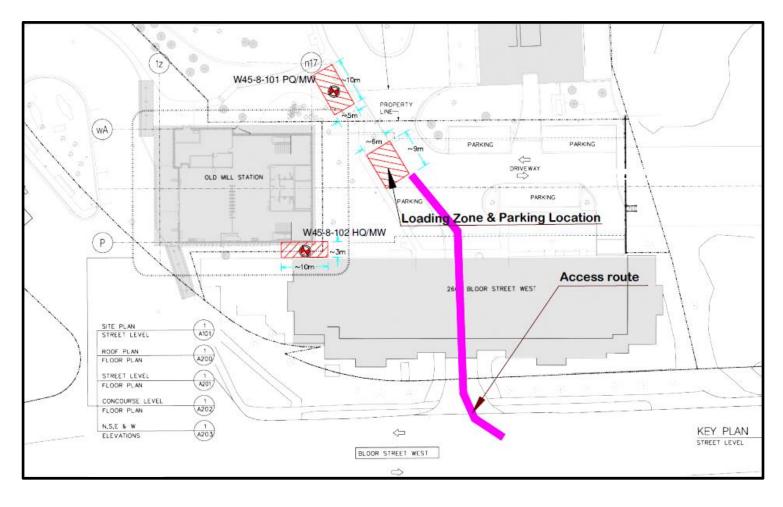

## DELEGATED APPROVAL FORM DIRECTOR, REAL ESTATE SERVICES MANAGER, REAL ESTATE SERVICES

| Prepared By:                                                                                                                                                                                                                                                                                | Trixy Pugh                                                                                                                                                                                                                                                                                                                                                                                                                                                                                |                                                                                                                                                                                                                                                                                                                                                                                                                                                                                                                                                                                                                                                            | Division:                   | Corporate Real Estate Management          |  |  |
|---------------------------------------------------------------------------------------------------------------------------------------------------------------------------------------------------------------------------------------------------------------------------------------------|-------------------------------------------------------------------------------------------------------------------------------------------------------------------------------------------------------------------------------------------------------------------------------------------------------------------------------------------------------------------------------------------------------------------------------------------------------------------------------------------|------------------------------------------------------------------------------------------------------------------------------------------------------------------------------------------------------------------------------------------------------------------------------------------------------------------------------------------------------------------------------------------------------------------------------------------------------------------------------------------------------------------------------------------------------------------------------------------------------------------------------------------------------------|-----------------------------|-------------------------------------------|--|--|
| Date Prepared:                                                                                                                                                                                                                                                                              | September                                                                                                                                                                                                                                                                                                                                                                                                                                                                                 | 23, 2020                                                                                                                                                                                                                                                                                                                                                                                                                                                                                                                                                                                                                                                   | Phone No.:                  | (416) 392-8160                            |  |  |
| Purpose                                                                                                                                                                                                                                                                                     | property loca<br>Condominiu<br>geotechnica                                                                                                                                                                                                                                                                                                                                                                                                                                                | To obtain authority for the City to enter into a temporary access agreement (the "Licence") over a portion of the<br>property located at 2662 Bloor Street West (the "Property") shown in Appendix "A", owned by Toronto Standard<br>Condominium Corporation No.1473 (the "Owner"). The subject property interest is required for test pitting and<br>geotechnical investigations (the "Works") which are pre-construction works towards the future construction of elevators<br>at Old Mill Station.                                                                                                                                                      |                             |                                           |  |  |
| Property                                                                                                                                                                                                                                                                                    | Part of the property municipally known as 2662 Bloor Street West, described as Condo Block 1473 Toronto Standard Condominium Corporation No. 1473, with unobstructed access to the part of the property shown cross hatched in blue as TP01 and TP02, and hatched in red as Loading Zone & Parking Location on Plan 1 in Appendix "B", and hatched in red as W45-8-102 HQ/MW and Loading Zone & Parking Location on Plan 2 in Appendix "C", collectively known as (the "Licenced Areas"). |                                                                                                                                                                                                                                                                                                                                                                                                                                                                                                                                                                                                                                                            |                             |                                           |  |  |
| Actions                                                                                                                                                                                                                                                                                     | thir<br>Cit <u>y</u><br>am                                                                                                                                                                                                                                                                                                                                                                                                                                                                | Authority be granted for the City to enter into the Licence with the Owner to license the Property for a term of thirty-one (31) days commencing on a date to be determined by the giving of five (5) days' notice from the City to the Owner, substantially on the major terms and conditions set out herein, and including such other or amended terms and conditions as may be deemed appropriate by the Executive Director, Corporate Real Estate Management or Director, Transactions Services and in a form acceptable to the City Solicitor.                                                                                                        |                             |                                           |  |  |
| Financial Impact                                                                                                                                                                                                                                                                            | The total cost to the City is \$5,580.00 (plus HST) for the Licence.                                                                                                                                                                                                                                                                                                                                                                                                                      |                                                                                                                                                                                                                                                                                                                                                                                                                                                                                                                                                                                                                                                            |                             |                                           |  |  |
| Funding is available in the 2020-2029 Council Approved Capital Budget and Plan for the Toronto Trans (TTC) under capital project account CTT110-1 – Other Buildings and Structures Projects.                                                                                                |                                                                                                                                                                                                                                                                                                                                                                                                                                                                                           |                                                                                                                                                                                                                                                                                                                                                                                                                                                                                                                                                                                                                                                            |                             |                                           |  |  |
|                                                                                                                                                                                                                                                                                             | The Chief Financial Officer and Treasurer has reviewed this report and agrees with the financial implications as identified in the Financial Impact section.                                                                                                                                                                                                                                                                                                                              |                                                                                                                                                                                                                                                                                                                                                                                                                                                                                                                                                                                                                                                            |                             |                                           |  |  |
| <b>Comments</b> TTC has plans to construct and install elevators at Old Mill Station as part of the Easier Access Phase providing accessibility to and from the subway platforms to street level. Pre-construction investigation order to determine property requirements at this location. |                                                                                                                                                                                                                                                                                                                                                                                                                                                                                           |                                                                                                                                                                                                                                                                                                                                                                                                                                                                                                                                                                                                                                                            |                             |                                           |  |  |
| At the end of the term, TTC will remediate the Licenced Areas as close as is practicable, to its original concerning city's sole cost and expense.                                                                                                                                          |                                                                                                                                                                                                                                                                                                                                                                                                                                                                                           |                                                                                                                                                                                                                                                                                                                                                                                                                                                                                                                                                                                                                                                            |                             |                                           |  |  |
| Terms                                                                                                                                                                                                                                                                                       | Term:<br>Fee:                                                                                                                                                                                                                                                                                                                                                                                                                                                                             | Thirty-one (31) days, commencing on a date to be specified by the City giving a five (5) day prior written notice to the Owner, such Term to expire no later than December 31, 2020.                                                                                                                                                                                                                                                                                                                                                                                                                                                                       |                             |                                           |  |  |
|                                                                                                                                                                                                                                                                                             | Insurance:                                                                                                                                                                                                                                                                                                                                                                                                                                                                                | wrap up insurance which shall include coverage for bodily injury (including death), personal injury and property damage, contractual liability, owned, non-owned and leased automobile liability, employers liability, completed operations, sudden and accidental pollution liability, cross liability and severability of interest clause arising out of or in connection with the City, its Representatives or anyone permitted by the City to use the Licenced Areas. The insurance shall be written on an occurrence basis with limits of not less than five million dollars (\$5,000,000.00) per occurrence, and an aggregate limit of not less than |                             |                                           |  |  |
|                                                                                                                                                                                                                                                                                             | five million dollars (\$5,000,000.00) within any policy year with respect to completed operations.<br>Access: The City and its Representatives and those authorized by or under the City shall at all times act reasonably and with due consideration for the Owner, shall have access only between the hours of 8:30am and 7:00pm from Monday to Friday, and between the hours of 8:30am and 6:00pm from Saturday and Sunday during the Term of this Agreement to complete the Works.    |                                                                                                                                                                                                                                                                                                                                                                                                                                                                                                                                                                                                                                                            |                             |                                           |  |  |
|                                                                                                                                                                                                                                                                                             |                                                                                                                                                                                                                                                                                                                                                                                                                                                                                           |                                                                                                                                                                                                                                                                                                                                                                                                                                                                                                                                                                                                                                                            |                             | Property will be maintained at all times. |  |  |
| Property Details                                                                                                                                                                                                                                                                            | Ward:                                                                                                                                                                                                                                                                                                                                                                                                                                                                                     |                                                                                                                                                                                                                                                                                                                                                                                                                                                                                                                                                                                                                                                            | 3 – Etobicoke-Lakesh        | nore                                      |  |  |
|                                                                                                                                                                                                                                                                                             | Assessment Roll No.:                                                                                                                                                                                                                                                                                                                                                                                                                                                                      |                                                                                                                                                                                                                                                                                                                                                                                                                                                                                                                                                                                                                                                            | Part of 1919-01-1-400-05260 |                                           |  |  |
|                                                                                                                                                                                                                                                                                             | Approximate Size:                                                                                                                                                                                                                                                                                                                                                                                                                                                                         |                                                                                                                                                                                                                                                                                                                                                                                                                                                                                                                                                                                                                                                            |                             |                                           |  |  |
|                                                                                                                                                                                                                                                                                             | Approximate Area:                                                                                                                                                                                                                                                                                                                                                                                                                                                                         |                                                                                                                                                                                                                                                                                                                                                                                                                                                                                                                                                                                                                                                            |                             |                                           |  |  |
|                                                                                                                                                                                                                                                                                             | Other Infor                                                                                                                                                                                                                                                                                                                                                                                                                                                                               | mation:                                                                                                                                                                                                                                                                                                                                                                                                                                                                                                                                                                                                                                                    |                             |                                           |  |  |
|                                                                                                                                                                                                                                                                                             | P                                                                                                                                                                                                                                                                                                                                                                                                                                                                                         |                                                                                                                                                                                                                                                                                                                                                                                                                                                                                                                                                                                                                                                            |                             |                                           |  |  |

## Appendix "C": Plan 2