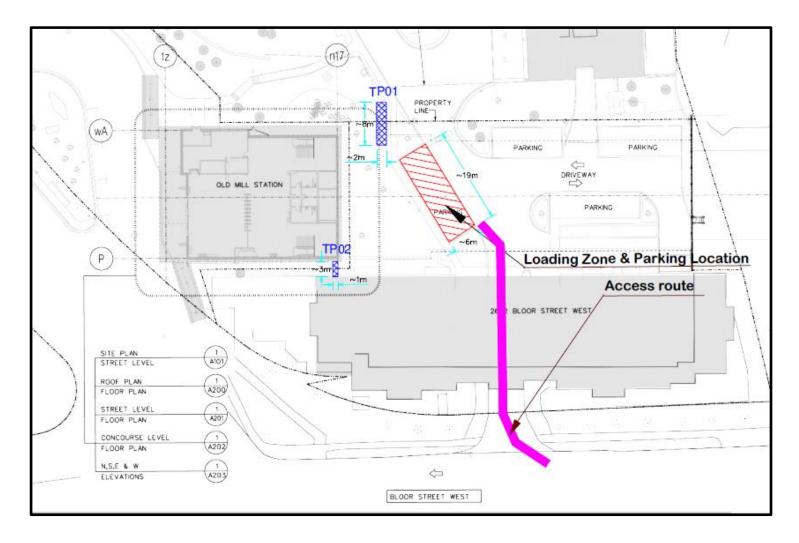

## DELEGATED APPROVAL FORM DIRECTOR, REAL ESTATE SERVICES MANAGER, REAL ESTATE SERVICES

| Prepared By:                                                                                                                                                                                                                                                                                | Trixy Pugh                                                                                                                                                                                                                                                                                                                                                                                                                                                                                |                                                                                                                                                                                                                                                                                                                                                                                                                                                                                                                                                                                                                                                            | Division:                   | Corporate Real Estate Management          |  |  |
|---------------------------------------------------------------------------------------------------------------------------------------------------------------------------------------------------------------------------------------------------------------------------------------------|-------------------------------------------------------------------------------------------------------------------------------------------------------------------------------------------------------------------------------------------------------------------------------------------------------------------------------------------------------------------------------------------------------------------------------------------------------------------------------------------|------------------------------------------------------------------------------------------------------------------------------------------------------------------------------------------------------------------------------------------------------------------------------------------------------------------------------------------------------------------------------------------------------------------------------------------------------------------------------------------------------------------------------------------------------------------------------------------------------------------------------------------------------------|-----------------------------|-------------------------------------------|--|--|
| Date Prepared:                                                                                                                                                                                                                                                                              | September                                                                                                                                                                                                                                                                                                                                                                                                                                                                                 | 23, 2020                                                                                                                                                                                                                                                                                                                                                                                                                                                                                                                                                                                                                                                   | Phone No.:                  | (416) 392-8160                            |  |  |
| Purpose                                                                                                                                                                                                                                                                                     | property loca<br>Condominiu<br>geotechnica                                                                                                                                                                                                                                                                                                                                                                                                                                                | To obtain authority for the City to enter into a temporary access agreement (the "Licence") over a portion of the<br>property located at 2662 Bloor Street West (the "Property") shown in Appendix "A", owned by Toronto Standard<br>Condominium Corporation No.1473 (the "Owner"). The subject property interest is required for test pitting and<br>geotechnical investigations (the "Works") which are pre-construction works towards the future construction of elevators<br>at Old Mill Station.                                                                                                                                                      |                             |                                           |  |  |
| Property                                                                                                                                                                                                                                                                                    | Part of the property municipally known as 2662 Bloor Street West, described as Condo Block 1473 Toronto Standard Condominium Corporation No. 1473, with unobstructed access to the part of the property shown cross hatched in blue as TP01 and TP02, and hatched in red as Loading Zone & Parking Location on Plan 1 in Appendix "B", and hatched in red as W45-8-102 HQ/MW and Loading Zone & Parking Location on Plan 2 in Appendix "C", collectively known as (the "Licenced Areas"). |                                                                                                                                                                                                                                                                                                                                                                                                                                                                                                                                                                                                                                                            |                             |                                           |  |  |
| Actions                                                                                                                                                                                                                                                                                     | thir<br>Cit <u>y</u><br>am                                                                                                                                                                                                                                                                                                                                                                                                                                                                | Authority be granted for the City to enter into the Licence with the Owner to license the Property for a term of thirty-one (31) days commencing on a date to be determined by the giving of five (5) days' notice from the City to the Owner, substantially on the major terms and conditions set out herein, and including such other or amended terms and conditions as may be deemed appropriate by the Executive Director, Corporate Real Estate Management or Director, Transactions Services and in a form acceptable to the City Solicitor.                                                                                                        |                             |                                           |  |  |
| Financial Impact                                                                                                                                                                                                                                                                            | The total cost to the City is \$5,580.00 (plus HST) for the Licence.                                                                                                                                                                                                                                                                                                                                                                                                                      |                                                                                                                                                                                                                                                                                                                                                                                                                                                                                                                                                                                                                                                            |                             |                                           |  |  |
| Funding is available in the 2020-2029 Council Approved Capital Budget and Plan for the Toronto Trans (TTC) under capital project account CTT110-1 – Other Buildings and Structures Projects.                                                                                                |                                                                                                                                                                                                                                                                                                                                                                                                                                                                                           |                                                                                                                                                                                                                                                                                                                                                                                                                                                                                                                                                                                                                                                            |                             |                                           |  |  |
|                                                                                                                                                                                                                                                                                             | The Chief Financial Officer and Treasurer has reviewed this report and agrees with the financial implications as identified in the Financial Impact section.                                                                                                                                                                                                                                                                                                                              |                                                                                                                                                                                                                                                                                                                                                                                                                                                                                                                                                                                                                                                            |                             |                                           |  |  |
| <b>Comments</b> TTC has plans to construct and install elevators at Old Mill Station as part of the Easier Access Phase providing accessibility to and from the subway platforms to street level. Pre-construction investigation order to determine property requirements at this location. |                                                                                                                                                                                                                                                                                                                                                                                                                                                                                           |                                                                                                                                                                                                                                                                                                                                                                                                                                                                                                                                                                                                                                                            |                             |                                           |  |  |
| At the end of the term, TTC will remediate the Licenced Areas as close as is practicable, to its original concerning city's sole cost and expense.                                                                                                                                          |                                                                                                                                                                                                                                                                                                                                                                                                                                                                                           |                                                                                                                                                                                                                                                                                                                                                                                                                                                                                                                                                                                                                                                            |                             |                                           |  |  |
| Terms                                                                                                                                                                                                                                                                                       | Term:<br>Fee:                                                                                                                                                                                                                                                                                                                                                                                                                                                                             | Thirty-one (31) days, commencing on a date to be specified by the City giving a five (5) day prior written notice to the Owner, such Term to expire no later than December 31, 2020.                                                                                                                                                                                                                                                                                                                                                                                                                                                                       |                             |                                           |  |  |
|                                                                                                                                                                                                                                                                                             | Insurance:                                                                                                                                                                                                                                                                                                                                                                                                                                                                                | wrap up insurance which shall include coverage for bodily injury (including death), personal injury and property damage, contractual liability, owned, non-owned and leased automobile liability, employers liability, completed operations, sudden and accidental pollution liability, cross liability and severability of interest clause arising out of or in connection with the City, its Representatives or anyone permitted by the City to use the Licenced Areas. The insurance shall be written on an occurrence basis with limits of not less than five million dollars (\$5,000,000.00) per occurrence, and an aggregate limit of not less than |                             |                                           |  |  |
|                                                                                                                                                                                                                                                                                             | five million dollars (\$5,000,000.00) within any policy year with respect to completed operations.<br>Access: The City and its Representatives and those authorized by or under the City shall at all times act reasonably and with due consideration for the Owner, shall have access only between the hours of 8:30am and 7:00pm from Monday to Friday, and between the hours of 8:30am and 6:00pm from Saturday and Sunday during the Term of this Agreement to complete the Works.    |                                                                                                                                                                                                                                                                                                                                                                                                                                                                                                                                                                                                                                                            |                             |                                           |  |  |
|                                                                                                                                                                                                                                                                                             |                                                                                                                                                                                                                                                                                                                                                                                                                                                                                           |                                                                                                                                                                                                                                                                                                                                                                                                                                                                                                                                                                                                                                                            |                             | Property will be maintained at all times. |  |  |
| Property Details                                                                                                                                                                                                                                                                            | Ward:                                                                                                                                                                                                                                                                                                                                                                                                                                                                                     |                                                                                                                                                                                                                                                                                                                                                                                                                                                                                                                                                                                                                                                            | 3 – Etobicoke-Lakesh        | nore                                      |  |  |
|                                                                                                                                                                                                                                                                                             | Assessment Roll No.:                                                                                                                                                                                                                                                                                                                                                                                                                                                                      |                                                                                                                                                                                                                                                                                                                                                                                                                                                                                                                                                                                                                                                            | Part of 1919-01-1-400-05260 |                                           |  |  |
|                                                                                                                                                                                                                                                                                             | Approximate Size:                                                                                                                                                                                                                                                                                                                                                                                                                                                                         |                                                                                                                                                                                                                                                                                                                                                                                                                                                                                                                                                                                                                                                            |                             |                                           |  |  |
|                                                                                                                                                                                                                                                                                             | Approximate Area:                                                                                                                                                                                                                                                                                                                                                                                                                                                                         |                                                                                                                                                                                                                                                                                                                                                                                                                                                                                                                                                                                                                                                            |                             |                                           |  |  |
|                                                                                                                                                                                                                                                                                             | Other Infor                                                                                                                                                                                                                                                                                                                                                                                                                                                                               | mation:                                                                                                                                                                                                                                                                                                                                                                                                                                                                                                                                                                                                                                                    |                             |                                           |  |  |
|                                                                                                                                                                                                                                                                                             | P                                                                                                                                                                                                                                                                                                                                                                                                                                                                                         |                                                                                                                                                                                                                                                                                                                                                                                                                                                                                                                                                                                                                                                            |                             |                                           |  |  |

Appendix "B": Plan 1