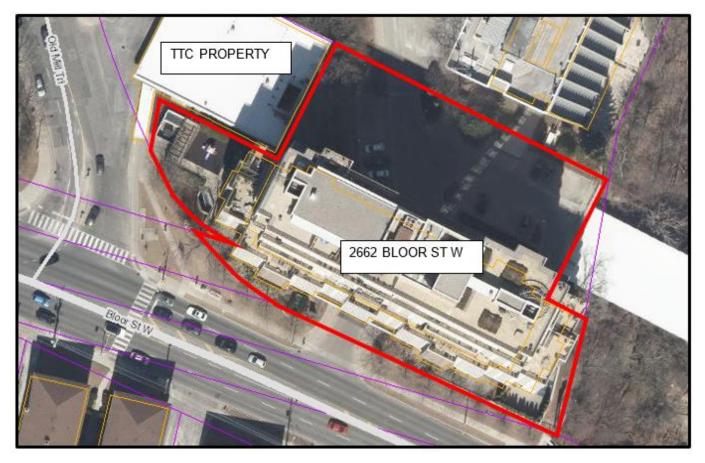

## DELEGATED APPROVAL FORM DIRECTOR, REAL ESTATE SERVICES MANAGER, REAL ESTATE SERVICES

| Prepared By:                                                                                                                                                                                                                                                                                | Trixy Pugh                                                                                                                                                                                                                                                                                                                                                                                                                                                                                |                                                                                                                                                                                                                                                                                                                                                                                                                                                                                                                                                                                                                                                            | Division:                   | Corporate Real Estate Management          |  |  |
|---------------------------------------------------------------------------------------------------------------------------------------------------------------------------------------------------------------------------------------------------------------------------------------------|-------------------------------------------------------------------------------------------------------------------------------------------------------------------------------------------------------------------------------------------------------------------------------------------------------------------------------------------------------------------------------------------------------------------------------------------------------------------------------------------|------------------------------------------------------------------------------------------------------------------------------------------------------------------------------------------------------------------------------------------------------------------------------------------------------------------------------------------------------------------------------------------------------------------------------------------------------------------------------------------------------------------------------------------------------------------------------------------------------------------------------------------------------------|-----------------------------|-------------------------------------------|--|--|
| Date Prepared:                                                                                                                                                                                                                                                                              | September                                                                                                                                                                                                                                                                                                                                                                                                                                                                                 | 23, 2020                                                                                                                                                                                                                                                                                                                                                                                                                                                                                                                                                                                                                                                   | Phone No.:                  | (416) 392-8160                            |  |  |
| Purpose                                                                                                                                                                                                                                                                                     | property loca<br>Condominiu<br>geotechnica                                                                                                                                                                                                                                                                                                                                                                                                                                                | To obtain authority for the City to enter into a temporary access agreement (the "Licence") over a portion of the<br>property located at 2662 Bloor Street West (the "Property") shown in Appendix "A", owned by Toronto Standard<br>Condominium Corporation No.1473 (the "Owner"). The subject property interest is required for test pitting and<br>geotechnical investigations (the "Works") which are pre-construction works towards the future construction of elevators<br>at Old Mill Station.                                                                                                                                                      |                             |                                           |  |  |
| Property                                                                                                                                                                                                                                                                                    | Part of the property municipally known as 2662 Bloor Street West, described as Condo Block 1473 Toronto Standard Condominium Corporation No. 1473, with unobstructed access to the part of the property shown cross hatched in blue as TP01 and TP02, and hatched in red as Loading Zone & Parking Location on Plan 1 in Appendix "B", and hatched in red as W45-8-102 HQ/MW and Loading Zone & Parking Location on Plan 2 in Appendix "C", collectively known as (the "Licenced Areas"). |                                                                                                                                                                                                                                                                                                                                                                                                                                                                                                                                                                                                                                                            |                             |                                           |  |  |
| Actions                                                                                                                                                                                                                                                                                     | thir<br>Cit <u>y</u><br>am                                                                                                                                                                                                                                                                                                                                                                                                                                                                | Authority be granted for the City to enter into the Licence with the Owner to license the Property for a term of thirty-one (31) days commencing on a date to be determined by the giving of five (5) days' notice from the City to the Owner, substantially on the major terms and conditions set out herein, and including such other or amended terms and conditions as may be deemed appropriate by the Executive Director, Corporate Real Estate Management or Director, Transactions Services and in a form acceptable to the City Solicitor.                                                                                                        |                             |                                           |  |  |
| Financial Impact                                                                                                                                                                                                                                                                            | The total cost to the City is \$5,580.00 (plus HST) for the Licence.                                                                                                                                                                                                                                                                                                                                                                                                                      |                                                                                                                                                                                                                                                                                                                                                                                                                                                                                                                                                                                                                                                            |                             |                                           |  |  |
| Funding is available in the 2020-2029 Council Approved Capital Budget and Plan for the Toronto Trans (TTC) under capital project account CTT110-1 – Other Buildings and Structures Projects.                                                                                                |                                                                                                                                                                                                                                                                                                                                                                                                                                                                                           |                                                                                                                                                                                                                                                                                                                                                                                                                                                                                                                                                                                                                                                            |                             |                                           |  |  |
|                                                                                                                                                                                                                                                                                             | The Chief Financial Officer and Treasurer has reviewed this report and agrees with the financial implications as identified in the Financial Impact section.                                                                                                                                                                                                                                                                                                                              |                                                                                                                                                                                                                                                                                                                                                                                                                                                                                                                                                                                                                                                            |                             |                                           |  |  |
| <b>Comments</b> TTC has plans to construct and install elevators at Old Mill Station as part of the Easier Access Phase providing accessibility to and from the subway platforms to street level. Pre-construction investigation order to determine property requirements at this location. |                                                                                                                                                                                                                                                                                                                                                                                                                                                                                           |                                                                                                                                                                                                                                                                                                                                                                                                                                                                                                                                                                                                                                                            |                             |                                           |  |  |
| At the end of the term, TTC will remediate the Licenced Areas as close as is practicable, to its original concerning city's sole cost and expense.                                                                                                                                          |                                                                                                                                                                                                                                                                                                                                                                                                                                                                                           |                                                                                                                                                                                                                                                                                                                                                                                                                                                                                                                                                                                                                                                            |                             |                                           |  |  |
| Terms                                                                                                                                                                                                                                                                                       | Term:<br>Fee:                                                                                                                                                                                                                                                                                                                                                                                                                                                                             | Thirty-one (31) days, commencing on a date to be specified by the City giving a five (5) day prior written notice to the Owner, such Term to expire no later than December 31, 2020.                                                                                                                                                                                                                                                                                                                                                                                                                                                                       |                             |                                           |  |  |
|                                                                                                                                                                                                                                                                                             | Insurance:                                                                                                                                                                                                                                                                                                                                                                                                                                                                                | wrap up insurance which shall include coverage for bodily injury (including death), personal injury and property damage, contractual liability, owned, non-owned and leased automobile liability, employers liability, completed operations, sudden and accidental pollution liability, cross liability and severability of interest clause arising out of or in connection with the City, its Representatives or anyone permitted by the City to use the Licenced Areas. The insurance shall be written on an occurrence basis with limits of not less than five million dollars (\$5,000,000.00) per occurrence, and an aggregate limit of not less than |                             |                                           |  |  |
|                                                                                                                                                                                                                                                                                             | five million dollars (\$5,000,000.00) within any policy year with respect to completed operations.<br>Access: The City and its Representatives and those authorized by or under the City shall at all times act reasonably and with due consideration for the Owner, shall have access only between the hours of 8:30am and 7:00pm from Monday to Friday, and between the hours of 8:30am and 6:00pm from Saturday and Sunday during the Term of this Agreement to complete the Works.    |                                                                                                                                                                                                                                                                                                                                                                                                                                                                                                                                                                                                                                                            |                             |                                           |  |  |
|                                                                                                                                                                                                                                                                                             |                                                                                                                                                                                                                                                                                                                                                                                                                                                                                           |                                                                                                                                                                                                                                                                                                                                                                                                                                                                                                                                                                                                                                                            |                             | Property will be maintained at all times. |  |  |
| Property Details                                                                                                                                                                                                                                                                            | Ward:                                                                                                                                                                                                                                                                                                                                                                                                                                                                                     |                                                                                                                                                                                                                                                                                                                                                                                                                                                                                                                                                                                                                                                            | 3 – Etobicoke-Lakesh        | nore                                      |  |  |
|                                                                                                                                                                                                                                                                                             | Assessment Roll No.:                                                                                                                                                                                                                                                                                                                                                                                                                                                                      |                                                                                                                                                                                                                                                                                                                                                                                                                                                                                                                                                                                                                                                            | Part of 1919-01-1-400-05260 |                                           |  |  |
|                                                                                                                                                                                                                                                                                             | Approximate Size:                                                                                                                                                                                                                                                                                                                                                                                                                                                                         |                                                                                                                                                                                                                                                                                                                                                                                                                                                                                                                                                                                                                                                            |                             |                                           |  |  |
|                                                                                                                                                                                                                                                                                             | Approximate Area:                                                                                                                                                                                                                                                                                                                                                                                                                                                                         |                                                                                                                                                                                                                                                                                                                                                                                                                                                                                                                                                                                                                                                            |                             |                                           |  |  |
|                                                                                                                                                                                                                                                                                             | Other Infor                                                                                                                                                                                                                                                                                                                                                                                                                                                                               | mation:                                                                                                                                                                                                                                                                                                                                                                                                                                                                                                                                                                                                                                                    |                             |                                           |  |  |
|                                                                                                                                                                                                                                                                                             | P                                                                                                                                                                                                                                                                                                                                                                                                                                                                                         |                                                                                                                                                                                                                                                                                                                                                                                                                                                                                                                                                                                                                                                            |                             |                                           |  |  |