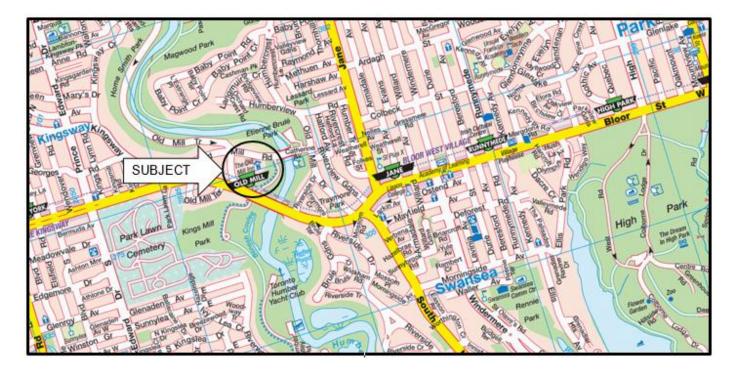

## DELEGATED APPROVAL FORM DIRECTOR, REAL ESTATE SERVICES MANAGER, REAL ESTATE SERVICES

| Prepared By:                                                                                                                                                                                                                                                                                | Trixy Pugh                                                                                                                                                                                                                                                                                                                                                                                                                                                                                |                                                                                                                                                                                                                                                                                                                                                                                                                                                                                                                                                                                                                                                            | Division:                   | Corporate Real Estate Management          |  |  |
|---------------------------------------------------------------------------------------------------------------------------------------------------------------------------------------------------------------------------------------------------------------------------------------------|-------------------------------------------------------------------------------------------------------------------------------------------------------------------------------------------------------------------------------------------------------------------------------------------------------------------------------------------------------------------------------------------------------------------------------------------------------------------------------------------|------------------------------------------------------------------------------------------------------------------------------------------------------------------------------------------------------------------------------------------------------------------------------------------------------------------------------------------------------------------------------------------------------------------------------------------------------------------------------------------------------------------------------------------------------------------------------------------------------------------------------------------------------------|-----------------------------|-------------------------------------------|--|--|
| Date Prepared:                                                                                                                                                                                                                                                                              | September                                                                                                                                                                                                                                                                                                                                                                                                                                                                                 | 23, 2020                                                                                                                                                                                                                                                                                                                                                                                                                                                                                                                                                                                                                                                   | Phone No.:                  | (416) 392-8160                            |  |  |
| Purpose                                                                                                                                                                                                                                                                                     | property loca<br>Condominiu<br>geotechnica                                                                                                                                                                                                                                                                                                                                                                                                                                                | To obtain authority for the City to enter into a temporary access agreement (the "Licence") over a portion of the<br>property located at 2662 Bloor Street West (the "Property") shown in Appendix "A", owned by Toronto Standard<br>Condominium Corporation No.1473 (the "Owner"). The subject property interest is required for test pitting and<br>geotechnical investigations (the "Works") which are pre-construction works towards the future construction of elevators<br>at Old Mill Station.                                                                                                                                                      |                             |                                           |  |  |
| Property                                                                                                                                                                                                                                                                                    | Part of the property municipally known as 2662 Bloor Street West, described as Condo Block 1473 Toronto Standard Condominium Corporation No. 1473, with unobstructed access to the part of the property shown cross hatched in blue as TP01 and TP02, and hatched in red as Loading Zone & Parking Location on Plan 1 in Appendix "B", and hatched in red as W45-8-102 HQ/MW and Loading Zone & Parking Location on Plan 2 in Appendix "C", collectively known as (the "Licenced Areas"). |                                                                                                                                                                                                                                                                                                                                                                                                                                                                                                                                                                                                                                                            |                             |                                           |  |  |
| Actions                                                                                                                                                                                                                                                                                     | thir<br>Cit <u>y</u><br>am                                                                                                                                                                                                                                                                                                                                                                                                                                                                | Authority be granted for the City to enter into the Licence with the Owner to license the Property for a term of thirty-one (31) days commencing on a date to be determined by the giving of five (5) days' notice from the City to the Owner, substantially on the major terms and conditions set out herein, and including such other or amended terms and conditions as may be deemed appropriate by the Executive Director, Corporate Real Estate Management or Director, Transactions Services and in a form acceptable to the City Solicitor.                                                                                                        |                             |                                           |  |  |
| Financial Impact                                                                                                                                                                                                                                                                            | The total cost to the City is \$5,580.00 (plus HST) for the Licence.                                                                                                                                                                                                                                                                                                                                                                                                                      |                                                                                                                                                                                                                                                                                                                                                                                                                                                                                                                                                                                                                                                            |                             |                                           |  |  |
| Funding is available in the 2020-2029 Council Approved Capital Budget and Plan for the Toronto Trans (TTC) under capital project account CTT110-1 – Other Buildings and Structures Projects.                                                                                                |                                                                                                                                                                                                                                                                                                                                                                                                                                                                                           |                                                                                                                                                                                                                                                                                                                                                                                                                                                                                                                                                                                                                                                            |                             |                                           |  |  |
|                                                                                                                                                                                                                                                                                             | The Chief Financial Officer and Treasurer has reviewed this report and agrees with the financial implications as identified in the Financial Impact section.                                                                                                                                                                                                                                                                                                                              |                                                                                                                                                                                                                                                                                                                                                                                                                                                                                                                                                                                                                                                            |                             |                                           |  |  |
| <b>Comments</b> TTC has plans to construct and install elevators at Old Mill Station as part of the Easier Access Phase providing accessibility to and from the subway platforms to street level. Pre-construction investigation order to determine property requirements at this location. |                                                                                                                                                                                                                                                                                                                                                                                                                                                                                           |                                                                                                                                                                                                                                                                                                                                                                                                                                                                                                                                                                                                                                                            |                             |                                           |  |  |
| At the end of the term, TTC will remediate the Licenced Areas as close as is practicable, to its original concerning city's sole cost and expense.                                                                                                                                          |                                                                                                                                                                                                                                                                                                                                                                                                                                                                                           |                                                                                                                                                                                                                                                                                                                                                                                                                                                                                                                                                                                                                                                            |                             |                                           |  |  |
| Terms                                                                                                                                                                                                                                                                                       | Term:<br>Fee:                                                                                                                                                                                                                                                                                                                                                                                                                                                                             | Thirty-one (31) days, commencing on a date to be specified by the City giving a five (5) day prior written notice to the Owner, such Term to expire no later than December 31, 2020.                                                                                                                                                                                                                                                                                                                                                                                                                                                                       |                             |                                           |  |  |
|                                                                                                                                                                                                                                                                                             | Insurance:                                                                                                                                                                                                                                                                                                                                                                                                                                                                                | wrap up insurance which shall include coverage for bodily injury (including death), personal injury and property damage, contractual liability, owned, non-owned and leased automobile liability, employers liability, completed operations, sudden and accidental pollution liability, cross liability and severability of interest clause arising out of or in connection with the City, its Representatives or anyone permitted by the City to use the Licenced Areas. The insurance shall be written on an occurrence basis with limits of not less than five million dollars (\$5,000,000.00) per occurrence, and an aggregate limit of not less than |                             |                                           |  |  |
|                                                                                                                                                                                                                                                                                             | five million dollars (\$5,000,000.00) within any policy year with respect to completed operations.<br>Access: The City and its Representatives and those authorized by or under the City shall at all times act reasonably and with due consideration for the Owner, shall have access only between the hours of 8:30am and 7:00pm from Monday to Friday, and between the hours of 8:30am and 6:00pm from Saturday and Sunday during the Term of this Agreement to complete the Works.    |                                                                                                                                                                                                                                                                                                                                                                                                                                                                                                                                                                                                                                                            |                             |                                           |  |  |
|                                                                                                                                                                                                                                                                                             |                                                                                                                                                                                                                                                                                                                                                                                                                                                                                           |                                                                                                                                                                                                                                                                                                                                                                                                                                                                                                                                                                                                                                                            |                             | Property will be maintained at all times. |  |  |
| Property Details                                                                                                                                                                                                                                                                            | Ward:                                                                                                                                                                                                                                                                                                                                                                                                                                                                                     |                                                                                                                                                                                                                                                                                                                                                                                                                                                                                                                                                                                                                                                            | 3 – Etobicoke-Lakesh        | nore                                      |  |  |
|                                                                                                                                                                                                                                                                                             | Assessment Roll No.:                                                                                                                                                                                                                                                                                                                                                                                                                                                                      |                                                                                                                                                                                                                                                                                                                                                                                                                                                                                                                                                                                                                                                            | Part of 1919-01-1-400-05260 |                                           |  |  |
|                                                                                                                                                                                                                                                                                             | Approximate Size:                                                                                                                                                                                                                                                                                                                                                                                                                                                                         |                                                                                                                                                                                                                                                                                                                                                                                                                                                                                                                                                                                                                                                            |                             |                                           |  |  |
|                                                                                                                                                                                                                                                                                             | Approximate Area:                                                                                                                                                                                                                                                                                                                                                                                                                                                                         |                                                                                                                                                                                                                                                                                                                                                                                                                                                                                                                                                                                                                                                            |                             |                                           |  |  |
|                                                                                                                                                                                                                                                                                             | Other Infor                                                                                                                                                                                                                                                                                                                                                                                                                                                                               | mation:                                                                                                                                                                                                                                                                                                                                                                                                                                                                                                                                                                                                                                                    |                             |                                           |  |  |
|                                                                                                                                                                                                                                                                                             | P                                                                                                                                                                                                                                                                                                                                                                                                                                                                                         |                                                                                                                                                                                                                                                                                                                                                                                                                                                                                                                                                                                                                                                            |                             |                                           |  |  |