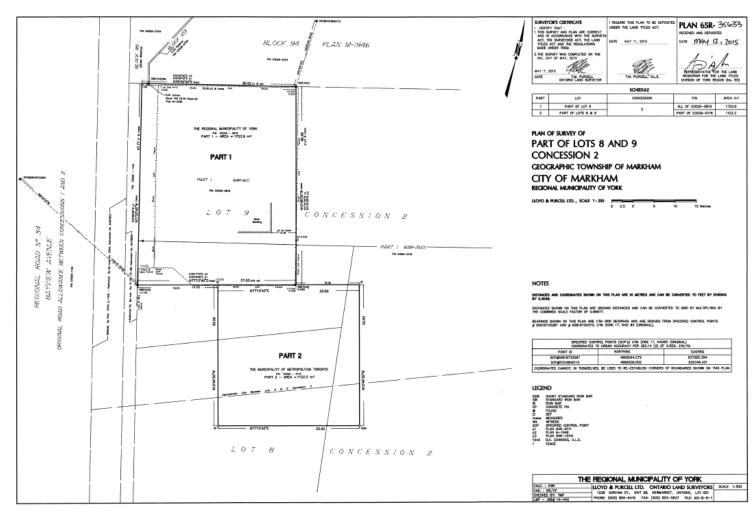

## APPENDIX "A" Location and Reference Plan

## DELEGATED APPROVAL FORM DIRECTOR, REAL ESTATE SERVICES MANAGER. REAL ESTATE SERVICES

TRACKING NO.: 2020-209

| MANAGER, REAL ESTATE SERVICES                                                                                                                                                                                                                                                                                                                                                                                                                   |                                                                                                                                                                                                                                                                                                                                                                                                                                                                                                                                                                                                                                                                                                                                                                                                                                                                                                                                                                                                                                                                                                                                                                                                                                                                |                                    |                                  |                            |                     |               |  |  |  |
|-------------------------------------------------------------------------------------------------------------------------------------------------------------------------------------------------------------------------------------------------------------------------------------------------------------------------------------------------------------------------------------------------------------------------------------------------|----------------------------------------------------------------------------------------------------------------------------------------------------------------------------------------------------------------------------------------------------------------------------------------------------------------------------------------------------------------------------------------------------------------------------------------------------------------------------------------------------------------------------------------------------------------------------------------------------------------------------------------------------------------------------------------------------------------------------------------------------------------------------------------------------------------------------------------------------------------------------------------------------------------------------------------------------------------------------------------------------------------------------------------------------------------------------------------------------------------------------------------------------------------------------------------------------------------------------------------------------------------|------------------------------------|----------------------------------|----------------------------|---------------------|---------------|--|--|--|
| Approve                                                                                                                                                                                                                                                                                                                                                                                                                                         | ed pursuant                                                                                                                                                                                                                                                                                                                                                                                                                                                                                                                                                                                                                                                                                                                                                                                                                                                                                                                                                                                                                                                                                                                                                                                                                                                    | to the Delegated Authority contain | ned in Article 2 of City of T    | Foronto Municipal Code Cha | pter 213, R         | Real Property |  |  |  |
| Prepared By:                                                                                                                                                                                                                                                                                                                                                                                                                                    | Miles Ar                                                                                                                                                                                                                                                                                                                                                                                                                                                                                                                                                                                                                                                                                                                                                                                                                                                                                                                                                                                                                                                                                                                                                                                                                                                       | rgue                               | Division:                        | Corporate Real E           | Estate Management   |               |  |  |  |
| Date Prepared:                                                                                                                                                                                                                                                                                                                                                                                                                                  | August                                                                                                                                                                                                                                                                                                                                                                                                                                                                                                                                                                                                                                                                                                                                                                                                                                                                                                                                                                                                                                                                                                                                                                                                                                                         | 1 2020                             |                                  |                            |                     |               |  |  |  |
| Purpose                                                                                                                                                                                                                                                                                                                                                                                                                                         | To obtain authority to enter into a Licence Agreement with the Regional Municipality of York (the "Licensee") with respect to the property municipally known as 8127 Bayview Avenue, Markham for the purpose of using a portion of the property as a construction staging and lay-down area (the "Licence Agreement").                                                                                                                                                                                                                                                                                                                                                                                                                                                                                                                                                                                                                                                                                                                                                                                                                                                                                                                                         |                                    |                                  |                            |                     |               |  |  |  |
| Property                                                                                                                                                                                                                                                                                                                                                                                                                                        | A portion of the City owned property known as the Bayview Reservoir, municipally known as 8172 Bayview Avenue, legally described as part of Lots 8 & 9, Concession 2, Markham, and shown as Part 2 on Plan 65R-5633 on Appendix 'A" (the 'Licensed Area").                                                                                                                                                                                                                                                                                                                                                                                                                                                                                                                                                                                                                                                                                                                                                                                                                                                                                                                                                                                                     |                                    |                                  |                            |                     |               |  |  |  |
| Actions                                                                                                                                                                                                                                                                                                                                                                                                                                         | 1. Authority be granted to enter into the Licence Agreement with the Licensee, substantially on the major terms and conditions set out below and including such other terms as deemed appropriate by the approving authority herein, and in a form satisfactory to the City Solicitor.                                                                                                                                                                                                                                                                                                                                                                                                                                                                                                                                                                                                                                                                                                                                                                                                                                                                                                                                                                         |                                    |                                  |                            |                     |               |  |  |  |
| Financial Impact  The City will receive revenues of \$28,666.00 (plus HST) for the one (1) year term of the licence, plus an a \$2,424.00 per month to a maximum of \$14,544.00 (exclusive of HST) if the Licensee exercises its right to term. If the maximum extension term is exercised, the total revenues to the City would be \$43,210 (plus The following table reflects total revenues to be remitted to the City for each fiscal year: |                                                                                                                                                                                                                                                                                                                                                                                                                                                                                                                                                                                                                                                                                                                                                                                                                                                                                                                                                                                                                                                                                                                                                                                                                                                                |                                    |                                  |                            |                     |               |  |  |  |
|                                                                                                                                                                                                                                                                                                                                                                                                                                                 | Fiscal                                                                                                                                                                                                                                                                                                                                                                                                                                                                                                                                                                                                                                                                                                                                                                                                                                                                                                                                                                                                                                                                                                                                                                                                                                                         |                                    |                                  |                            |                     |               |  |  |  |
|                                                                                                                                                                                                                                                                                                                                                                                                                                                 | Year                                                                                                                                                                                                                                                                                                                                                                                                                                                                                                                                                                                                                                                                                                                                                                                                                                                                                                                                                                                                                                                                                                                                                                                                                                                           | Period                             |                                  |                            | Revenues (plus HST) |               |  |  |  |
|                                                                                                                                                                                                                                                                                                                                                                                                                                                 | 2020                                                                                                                                                                                                                                                                                                                                                                                                                                                                                                                                                                                                                                                                                                                                                                                                                                                                                                                                                                                                                                                                                                                                                                                                                                                           | Aug 1, 2020 - Dec 31, 2020         |                                  |                            |                     | 28,666.00     |  |  |  |
|                                                                                                                                                                                                                                                                                                                                                                                                                                                 | 2021                                                                                                                                                                                                                                                                                                                                                                                                                                                                                                                                                                                                                                                                                                                                                                                                                                                                                                                                                                                                                                                                                                                                                                                                                                                           |                                    |                                  | 0.00                       |                     |               |  |  |  |
|                                                                                                                                                                                                                                                                                                                                                                                                                                                 |                                                                                                                                                                                                                                                                                                                                                                                                                                                                                                                                                                                                                                                                                                                                                                                                                                                                                                                                                                                                                                                                                                                                                                                                                                                                | \$                                 | 28,666.00                        |                            |                     |               |  |  |  |
|                                                                                                                                                                                                                                                                                                                                                                                                                                                 | 2021                                                                                                                                                                                                                                                                                                                                                                                                                                                                                                                                                                                                                                                                                                                                                                                                                                                                                                                                                                                                                                                                                                                                                                                                                                                           |                                    | 12,120.00                        |                            |                     |               |  |  |  |
| 2021   Aug 1, 2021 - Dec 31, 2021<br>2022   Jan 1, 2022 - Jan 31, 2022                                                                                                                                                                                                                                                                                                                                                                          |                                                                                                                                                                                                                                                                                                                                                                                                                                                                                                                                                                                                                                                                                                                                                                                                                                                                                                                                                                                                                                                                                                                                                                                                                                                                |                                    |                                  |                            |                     | 2,424.00      |  |  |  |
|                                                                                                                                                                                                                                                                                                                                                                                                                                                 | Total (Maximum Amount from Extension Option)                                                                                                                                                                                                                                                                                                                                                                                                                                                                                                                                                                                                                                                                                                                                                                                                                                                                                                                                                                                                                                                                                                                                                                                                                   |                                    |                                  |                            |                     | 14,544.00     |  |  |  |
|                                                                                                                                                                                                                                                                                                                                                                                                                                                 |                                                                                                                                                                                                                                                                                                                                                                                                                                                                                                                                                                                                                                                                                                                                                                                                                                                                                                                                                                                                                                                                                                                                                                                                                                                                | TOTAL                              | \$ 14,544.00<br>\$ 43,210.00     |                            |                     |               |  |  |  |
| Comments                                                                                                                                                                                                                                                                                                                                                                                                                                        | The Chief Financial Officer and Treasurer has reviewed this DAF and agrees with the financial impact information.  The former Municipality of Metropolitan Toronto Council, by adoption of By-law 2638 on March 22, 1966, expropriated the Property for the Metro Works Department to construct a reservoir, The reservoir was constructed in 1973and provides water to York Region. York Region is currently in the process of improving its existing facility located to the north of the Bayview reservoir, and has requested to use the Licensed Area for construction lay down.  By DAF 2015-148 and amending DAF 2017-109, authority has been given to the City to grant a 2-year temporary licence to the Licensee with right to extend the term by one (1) month intervals up to a maximum of six (6) months for the above-noted purpose. By DAF 2019-068, authority was given to extend the Licence term for one (1) additional year The term of that Licence terminated on August 1, 2020. York Region is requesting this Licence Agreement to complete their project.  Toronto Water has reviewed the Licensee's request and advised that there are no issues or concerns with granting a new Licence Agreement as set out above.  See Appendix "B" |                                    |                                  |                            |                     |               |  |  |  |
| Property Details                                                                                                                                                                                                                                                                                                                                                                                                                                | Ward:                                                                                                                                                                                                                                                                                                                                                                                                                                                                                                                                                                                                                                                                                                                                                                                                                                                                                                                                                                                                                                                                                                                                                                                                                                                          |                                    | 00 – Outside City                |                            |                     |               |  |  |  |
|                                                                                                                                                                                                                                                                                                                                                                                                                                                 | Assessment Roll No.:         Part of 1 936-02-0-1 1 2-06000           Approximate Size:         33.5 m x 33.5 m (110 ft x 110 ft)                                                                                                                                                                                                                                                                                                                                                                                                                                                                                                                                                                                                                                                                                                                                                                                                                                                                                                                                                                                                                                                                                                                              |                                    |                                  |                            |                     |               |  |  |  |
|                                                                                                                                                                                                                                                                                                                                                                                                                                                 |                                                                                                                                                                                                                                                                                                                                                                                                                                                                                                                                                                                                                                                                                                                                                                                                                                                                                                                                                                                                                                                                                                                                                                                                                                                                |                                    |                                  |                            |                     |               |  |  |  |
|                                                                                                                                                                                                                                                                                                                                                                                                                                                 |                                                                                                                                                                                                                                                                                                                                                                                                                                                                                                                                                                                                                                                                                                                                                                                                                                                                                                                                                                                                                                                                                                                                                                                                                                                                | imate Area:                        | 1,122.25 m <sup>2</sup> ± (12,08 |                            |                     |               |  |  |  |
|                                                                                                                                                                                                                                                                                                                                                                                                                                                 |                                                                                                                                                                                                                                                                                                                                                                                                                                                                                                                                                                                                                                                                                                                                                                                                                                                                                                                                                                                                                                                                                                                                                                                                                                                                | nformation:                        | 1,122.20111 ± (12,00             | <i></i> ∸ <i>j</i>         |                     |               |  |  |  |
|                                                                                                                                                                                                                                                                                                                                                                                                                                                 |                                                                                                                                                                                                                                                                                                                                                                                                                                                                                                                                                                                                                                                                                                                                                                                                                                                                                                                                                                                                                                                                                                                                                                                                                                                                |                                    |                                  |                            |                     |               |  |  |  |