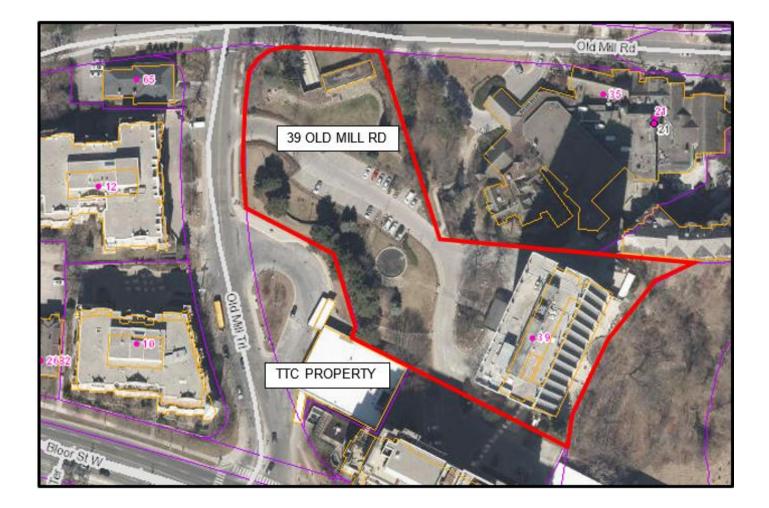

## DELEGATED APPROVAL FORM DIRECTOR, REAL ESTATE SERVICES MANAGER, REAL ESTATE SERVICES

| Approved pursuant to the Delegated Authority contained in Article 2 of City of Toronto Municipal Code Chapter 213, Real Property             |                                                                                                                                                                                                                                                                                                                                                                                                                                                                                                                                                                                                                         |                                                                                                                                                                                                                                                                                                                                                                                                                                                                                                                                                                                                                                                                                                                                                               |                                                                                                                                                                                                                                                                                                                                                            |                                  |  |  |
|----------------------------------------------------------------------------------------------------------------------------------------------|-------------------------------------------------------------------------------------------------------------------------------------------------------------------------------------------------------------------------------------------------------------------------------------------------------------------------------------------------------------------------------------------------------------------------------------------------------------------------------------------------------------------------------------------------------------------------------------------------------------------------|---------------------------------------------------------------------------------------------------------------------------------------------------------------------------------------------------------------------------------------------------------------------------------------------------------------------------------------------------------------------------------------------------------------------------------------------------------------------------------------------------------------------------------------------------------------------------------------------------------------------------------------------------------------------------------------------------------------------------------------------------------------|------------------------------------------------------------------------------------------------------------------------------------------------------------------------------------------------------------------------------------------------------------------------------------------------------------------------------------------------------------|----------------------------------|--|--|
| Prepared By:                                                                                                                                 | Trixy Pugh                                                                                                                                                                                                                                                                                                                                                                                                                                                                                                                                                                                                              |                                                                                                                                                                                                                                                                                                                                                                                                                                                                                                                                                                                                                                                                                                                                                               | Division:                                                                                                                                                                                                                                                                                                                                                  | Corporate Real Estate Management |  |  |
| Date Prepared:                                                                                                                               | October 22                                                                                                                                                                                                                                                                                                                                                                                                                                                                                                                                                                                                              | , 2020                                                                                                                                                                                                                                                                                                                                                                                                                                                                                                                                                                                                                                                                                                                                                        | Phone No.:                                                                                                                                                                                                                                                                                                                                                 | (416) 392-8160                   |  |  |
| Purpose                                                                                                                                      | To obtain authority for the City to enter into a temporary access agreement (the "Licence") over a portion of the property located at 39 Old Mill Road (the "Property") shown in Appendix "A", owned by 534078 Ontario Limited, Judicrest Holdings Inc., Weintraub Holdings Inc., Samper Developments Limited, Jassder Developments Limited and 2484558 Ontario Limited (collectively, the "Licensor"). The subject property interest is required for test pitting and geotechnical investigations (the "Works") which are pre-construction works towards the future construction of TTC elevators at Old Mill Station. |                                                                                                                                                                                                                                                                                                                                                                                                                                                                                                                                                                                                                                                                                                                                                               |                                                                                                                                                                                                                                                                                                                                                            |                                  |  |  |
| Property                                                                                                                                     | Part of the property municipally known as 39 Old Mill Road, with access through the area shown hatched red and marked "Loading Zone & Parking Location" located on the adjacent property known as 2662 Bloor Street West, to the part of the property shown cross hatched in blue as TP01 on Plan 1 in Appendix "B", and hatched in red as W45-8-101 PQ/MW on Plan 2 in Appendix "C", collectively known as (the "Licenced Areas").                                                                                                                                                                                     |                                                                                                                                                                                                                                                                                                                                                                                                                                                                                                                                                                                                                                                                                                                                                               |                                                                                                                                                                                                                                                                                                                                                            |                                  |  |  |
| Actions                                                                                                                                      | <ol> <li>Authority be granted for the City to enter into the Licence with the Licensor to license the Property for a term<br/>of thirty-one (31) days commencing on a date to be determined by the giving of five (5) days' notice from the<br/>City to the Licensor, substantially on the major terms and conditions set out herein, and including such other<br/>or amended terms and conditions as may be deemed appropriate by the Executive Director, Corporate Real<br/>Estate Management or Director, Transactions Services and in a form acceptable to the City Solicitor.</li> </ol>                           |                                                                                                                                                                                                                                                                                                                                                                                                                                                                                                                                                                                                                                                                                                                                                               |                                                                                                                                                                                                                                                                                                                                                            |                                  |  |  |
| Financial Impact                                                                                                                             | ct The total cost to the City is \$1,350.00 (plus HST) for the Licence.                                                                                                                                                                                                                                                                                                                                                                                                                                                                                                                                                 |                                                                                                                                                                                                                                                                                                                                                                                                                                                                                                                                                                                                                                                                                                                                                               |                                                                                                                                                                                                                                                                                                                                                            |                                  |  |  |
|                                                                                                                                              | Funding is available in the 2020-2029 Council Approved Capital Budget and Plan for the Toronto Transit Commission (TTC) under capital project account CTT110-1 – Other Buildings and Structures Projects.                                                                                                                                                                                                                                                                                                                                                                                                               |                                                                                                                                                                                                                                                                                                                                                                                                                                                                                                                                                                                                                                                                                                                                                               |                                                                                                                                                                                                                                                                                                                                                            |                                  |  |  |
| The Chief Financial Officer and Treasurer has reviewed this report and agrees with the financial identified in the Financial Impact section. |                                                                                                                                                                                                                                                                                                                                                                                                                                                                                                                                                                                                                         |                                                                                                                                                                                                                                                                                                                                                                                                                                                                                                                                                                                                                                                                                                                                                               |                                                                                                                                                                                                                                                                                                                                                            |                                  |  |  |
| Comments                                                                                                                                     | TTC has plans to construct and install elevators at Old Mill Station as part of the Easier Access Phase III Project, providing accessibility to and from the subway platforms to street level. Pre-construction investigations are required in order to determine appropriate future property requirements at this location.                                                                                                                                                                                                                                                                                            |                                                                                                                                                                                                                                                                                                                                                                                                                                                                                                                                                                                                                                                                                                                                                               |                                                                                                                                                                                                                                                                                                                                                            |                                  |  |  |
|                                                                                                                                              | At the end of the term, TTC will remediate the Licenced Areas as close as is practicable, to its orig sole cost and expense.                                                                                                                                                                                                                                                                                                                                                                                                                                                                                            |                                                                                                                                                                                                                                                                                                                                                                                                                                                                                                                                                                                                                                                                                                                                                               |                                                                                                                                                                                                                                                                                                                                                            |                                  |  |  |
| Terms                                                                                                                                        | Term:                                                                                                                                                                                                                                                                                                                                                                                                                                                                                                                                                                                                                   | Thirty-one (31) days, commencing on a date to be specified by the City giving a five (5) day prior written notice to the Licensor, such Term to expire no later than December 31, 2020.                                                                                                                                                                                                                                                                                                                                                                                                                                                                                                                                                                       |                                                                                                                                                                                                                                                                                                                                                            |                                  |  |  |
|                                                                                                                                              | Fee:                                                                                                                                                                                                                                                                                                                                                                                                                                                                                                                                                                                                                    | \$1,350.00 (HST)                                                                                                                                                                                                                                                                                                                                                                                                                                                                                                                                                                                                                                                                                                                                              |                                                                                                                                                                                                                                                                                                                                                            |                                  |  |  |
|                                                                                                                                              | Insurance:                                                                                                                                                                                                                                                                                                                                                                                                                                                                                                                                                                                                              | wrap up insurance which shall include coverage for bodily injury (including death), personal injury and property damage, contractual liability, owned, non-owned and leased automobile liability, employers liability, completed operations, sudden and accidental pollution liability, cross liability and severability of interest clause arising out of or in connection with the City, its Representatives or anyone permitted by the City to use the Licenced Areas. The insurance shall be written on an occurrence basis with limits of not less than five million dollars (\$5,000,000.00) per occurrence, and an aggregate limit of not less than five million dollars (\$5,000,000.00) within any policy year with respect to completed operations. |                                                                                                                                                                                                                                                                                                                                                            |                                  |  |  |
|                                                                                                                                              | Access:                                                                                                                                                                                                                                                                                                                                                                                                                                                                                                                                                                                                                 | reasonably and with due of 8:30am and 7:00pm from Saturday and Sunday dur                                                                                                                                                                                                                                                                                                                                                                                                                                                                                                                                                                                                                                                                                     | tatives and those authorized by or under the City shall at all times act<br>onsideration for the Licensor, shall have access only between the hours of<br>Monday to Friday, and between the hours of 8:30am and 6:00pm from<br>ng the Term of this Agreement to complete the Works.<br>d parking facility of the Property will be maintained at all times. |                                  |  |  |
| Property Details                                                                                                                             | Monde                                                                                                                                                                                                                                                                                                                                                                                                                                                                                                                                                                                                                   |                                                                                                                                                                                                                                                                                                                                                                                                                                                                                                                                                                                                                                                                                                                                                               |                                                                                                                                                                                                                                                                                                                                                            |                                  |  |  |
| i toperty Details                                                                                                                            | Ward:                                                                                                                                                                                                                                                                                                                                                                                                                                                                                                                                                                                                                   |                                                                                                                                                                                                                                                                                                                                                                                                                                                                                                                                                                                                                                                                                                                                                               | 3 – Etobicoke-Lakeshore                                                                                                                                                                                                                                                                                                                                    |                                  |  |  |
|                                                                                                                                              | Assessment Roll No.:                                                                                                                                                                                                                                                                                                                                                                                                                                                                                                                                                                                                    |                                                                                                                                                                                                                                                                                                                                                                                                                                                                                                                                                                                                                                                                                                                                                               | Part of 1919-01-1-400-05260                                                                                                                                                                                                                                                                                                                                |                                  |  |  |
|                                                                                                                                              | Approximate Size:                                                                                                                                                                                                                                                                                                                                                                                                                                                                                                                                                                                                       |                                                                                                                                                                                                                                                                                                                                                                                                                                                                                                                                                                                                                                                                                                                                                               | See attached                                                                                                                                                                                                                                                                                                                                               |                                  |  |  |
|                                                                                                                                              | Approximate Area:                                                                                                                                                                                                                                                                                                                                                                                                                                                                                                                                                                                                       |                                                                                                                                                                                                                                                                                                                                                                                                                                                                                                                                                                                                                                                                                                                                                               | See attached                                                                                                                                                                                                                                                                                                                                               |                                  |  |  |
|                                                                                                                                              | Other Information:         Pre-construction investigations                                                                                                                                                                                                                                                                                                                                                                                                                                                                                                                                                              |                                                                                                                                                                                                                                                                                                                                                                                                                                                                                                                                                                                                                                                                                                                                                               |                                                                                                                                                                                                                                                                                                                                                            |                                  |  |  |