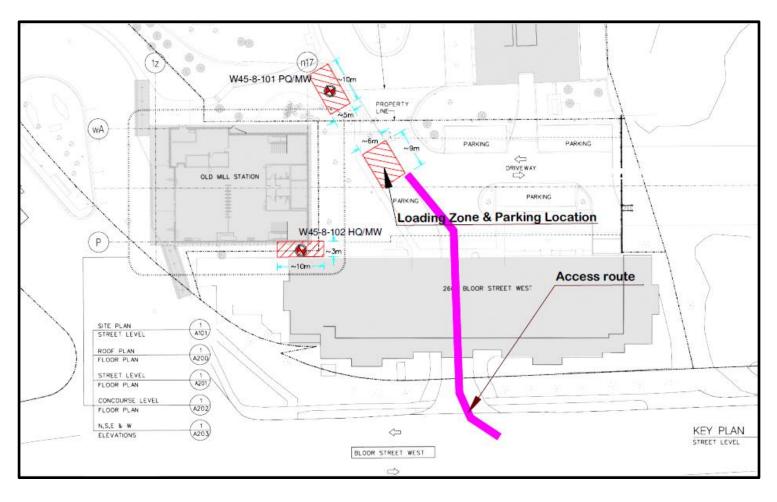

## DELEGATED APPROVAL FORM DIRECTOR, REAL ESTATE SERVICES MANAGER, REAL ESTATE SERVICES

| Approved pursuant to the Delegated Authority contained in Article 2 of City of Toronto Municipal Code Chapter 213, Real Property             |                                                                                                                                                                                                                                                                                                                                                                                                                                                                                                                                                                                                                         |                                                                                                                                                                                                                                                                                                                                                                                                                                                                                                                                                                                                                                                                                                                                                               |                                                                                                                                                                                                                                                                                                                                                            |                                  |  |  |
|----------------------------------------------------------------------------------------------------------------------------------------------|-------------------------------------------------------------------------------------------------------------------------------------------------------------------------------------------------------------------------------------------------------------------------------------------------------------------------------------------------------------------------------------------------------------------------------------------------------------------------------------------------------------------------------------------------------------------------------------------------------------------------|---------------------------------------------------------------------------------------------------------------------------------------------------------------------------------------------------------------------------------------------------------------------------------------------------------------------------------------------------------------------------------------------------------------------------------------------------------------------------------------------------------------------------------------------------------------------------------------------------------------------------------------------------------------------------------------------------------------------------------------------------------------|------------------------------------------------------------------------------------------------------------------------------------------------------------------------------------------------------------------------------------------------------------------------------------------------------------------------------------------------------------|----------------------------------|--|--|
| Prepared By:                                                                                                                                 | Trixy Pugh                                                                                                                                                                                                                                                                                                                                                                                                                                                                                                                                                                                                              |                                                                                                                                                                                                                                                                                                                                                                                                                                                                                                                                                                                                                                                                                                                                                               | Division:                                                                                                                                                                                                                                                                                                                                                  | Corporate Real Estate Management |  |  |
| Date Prepared:                                                                                                                               | October 22                                                                                                                                                                                                                                                                                                                                                                                                                                                                                                                                                                                                              | , 2020                                                                                                                                                                                                                                                                                                                                                                                                                                                                                                                                                                                                                                                                                                                                                        | Phone No.:                                                                                                                                                                                                                                                                                                                                                 | (416) 392-8160                   |  |  |
| Purpose                                                                                                                                      | To obtain authority for the City to enter into a temporary access agreement (the "Licence") over a portion of the property located at 39 Old Mill Road (the "Property") shown in Appendix "A", owned by 534078 Ontario Limited, Judicrest Holdings Inc., Weintraub Holdings Inc., Samper Developments Limited, Jassder Developments Limited and 2484558 Ontario Limited (collectively, the "Licensor"). The subject property interest is required for test pitting and geotechnical investigations (the "Works") which are pre-construction works towards the future construction of TTC elevators at Old Mill Station. |                                                                                                                                                                                                                                                                                                                                                                                                                                                                                                                                                                                                                                                                                                                                                               |                                                                                                                                                                                                                                                                                                                                                            |                                  |  |  |
| Property                                                                                                                                     | Part of the property municipally known as 39 Old Mill Road, with access through the area shown hatched red and marked "Loading Zone & Parking Location" located on the adjacent property known as 2662 Bloor Street West, to the part of the property shown cross hatched in blue as TP01 on Plan 1 in Appendix "B", and hatched in red as W45-8-101 PQ/MW on Plan 2 in Appendix "C", collectively known as (the "Licenced Areas").                                                                                                                                                                                     |                                                                                                                                                                                                                                                                                                                                                                                                                                                                                                                                                                                                                                                                                                                                                               |                                                                                                                                                                                                                                                                                                                                                            |                                  |  |  |
| Actions                                                                                                                                      | <ol> <li>Authority be granted for the City to enter into the Licence with the Licensor to license the Property for a term<br/>of thirty-one (31) days commencing on a date to be determined by the giving of five (5) days' notice from the<br/>City to the Licensor, substantially on the major terms and conditions set out herein, and including such other<br/>or amended terms and conditions as may be deemed appropriate by the Executive Director, Corporate Real<br/>Estate Management or Director, Transactions Services and in a form acceptable to the City Solicitor.</li> </ol>                           |                                                                                                                                                                                                                                                                                                                                                                                                                                                                                                                                                                                                                                                                                                                                                               |                                                                                                                                                                                                                                                                                                                                                            |                                  |  |  |
| Financial Impact                                                                                                                             | ct The total cost to the City is \$1,350.00 (plus HST) for the Licence.                                                                                                                                                                                                                                                                                                                                                                                                                                                                                                                                                 |                                                                                                                                                                                                                                                                                                                                                                                                                                                                                                                                                                                                                                                                                                                                                               |                                                                                                                                                                                                                                                                                                                                                            |                                  |  |  |
|                                                                                                                                              | Funding is available in the 2020-2029 Council Approved Capital Budget and Plan for the Toronto Transit Commission (TTC) under capital project account CTT110-1 – Other Buildings and Structures Projects.                                                                                                                                                                                                                                                                                                                                                                                                               |                                                                                                                                                                                                                                                                                                                                                                                                                                                                                                                                                                                                                                                                                                                                                               |                                                                                                                                                                                                                                                                                                                                                            |                                  |  |  |
| The Chief Financial Officer and Treasurer has reviewed this report and agrees with the financial identified in the Financial Impact section. |                                                                                                                                                                                                                                                                                                                                                                                                                                                                                                                                                                                                                         |                                                                                                                                                                                                                                                                                                                                                                                                                                                                                                                                                                                                                                                                                                                                                               |                                                                                                                                                                                                                                                                                                                                                            |                                  |  |  |
| Comments                                                                                                                                     | TTC has plans to construct and install elevators at Old Mill Station as part of the Easier Access Phase III Project, providing accessibility to and from the subway platforms to street level. Pre-construction investigations are required in order to determine appropriate future property requirements at this location.                                                                                                                                                                                                                                                                                            |                                                                                                                                                                                                                                                                                                                                                                                                                                                                                                                                                                                                                                                                                                                                                               |                                                                                                                                                                                                                                                                                                                                                            |                                  |  |  |
|                                                                                                                                              | At the end of the term, TTC will remediate the Licenced Areas as close as is practicable, to its orig sole cost and expense.                                                                                                                                                                                                                                                                                                                                                                                                                                                                                            |                                                                                                                                                                                                                                                                                                                                                                                                                                                                                                                                                                                                                                                                                                                                                               |                                                                                                                                                                                                                                                                                                                                                            |                                  |  |  |
| Terms                                                                                                                                        | Term:                                                                                                                                                                                                                                                                                                                                                                                                                                                                                                                                                                                                                   | Thirty-one (31) days, commencing on a date to be specified by the City giving a five (5) day prior written notice to the Licensor, such Term to expire no later than December 31, 2020.                                                                                                                                                                                                                                                                                                                                                                                                                                                                                                                                                                       |                                                                                                                                                                                                                                                                                                                                                            |                                  |  |  |
|                                                                                                                                              | Fee:                                                                                                                                                                                                                                                                                                                                                                                                                                                                                                                                                                                                                    | \$1,350.00 (HST)                                                                                                                                                                                                                                                                                                                                                                                                                                                                                                                                                                                                                                                                                                                                              |                                                                                                                                                                                                                                                                                                                                                            |                                  |  |  |
|                                                                                                                                              | Insurance:                                                                                                                                                                                                                                                                                                                                                                                                                                                                                                                                                                                                              | wrap up insurance which shall include coverage for bodily injury (including death), personal injury and property damage, contractual liability, owned, non-owned and leased automobile liability, employers liability, completed operations, sudden and accidental pollution liability, cross liability and severability of interest clause arising out of or in connection with the City, its Representatives or anyone permitted by the City to use the Licenced Areas. The insurance shall be written on an occurrence basis with limits of not less than five million dollars (\$5,000,000.00) per occurrence, and an aggregate limit of not less than five million dollars (\$5,000,000.00) within any policy year with respect to completed operations. |                                                                                                                                                                                                                                                                                                                                                            |                                  |  |  |
|                                                                                                                                              | Access:                                                                                                                                                                                                                                                                                                                                                                                                                                                                                                                                                                                                                 | reasonably and with due of 8:30am and 7:00pm from Saturday and Sunday dur                                                                                                                                                                                                                                                                                                                                                                                                                                                                                                                                                                                                                                                                                     | tatives and those authorized by or under the City shall at all times act<br>onsideration for the Licensor, shall have access only between the hours of<br>Monday to Friday, and between the hours of 8:30am and 6:00pm from<br>ng the Term of this Agreement to complete the Works.<br>d parking facility of the Property will be maintained at all times. |                                  |  |  |
| Property Details                                                                                                                             | Monde                                                                                                                                                                                                                                                                                                                                                                                                                                                                                                                                                                                                                   |                                                                                                                                                                                                                                                                                                                                                                                                                                                                                                                                                                                                                                                                                                                                                               |                                                                                                                                                                                                                                                                                                                                                            |                                  |  |  |
| i toperty Details                                                                                                                            | Ward:                                                                                                                                                                                                                                                                                                                                                                                                                                                                                                                                                                                                                   |                                                                                                                                                                                                                                                                                                                                                                                                                                                                                                                                                                                                                                                                                                                                                               | 3 – Etobicoke-Lakeshore                                                                                                                                                                                                                                                                                                                                    |                                  |  |  |
|                                                                                                                                              | Assessment Roll No.:                                                                                                                                                                                                                                                                                                                                                                                                                                                                                                                                                                                                    |                                                                                                                                                                                                                                                                                                                                                                                                                                                                                                                                                                                                                                                                                                                                                               | Part of 1919-01-1-400-05260                                                                                                                                                                                                                                                                                                                                |                                  |  |  |
|                                                                                                                                              | Approximate Size:                                                                                                                                                                                                                                                                                                                                                                                                                                                                                                                                                                                                       |                                                                                                                                                                                                                                                                                                                                                                                                                                                                                                                                                                                                                                                                                                                                                               | See attached                                                                                                                                                                                                                                                                                                                                               |                                  |  |  |
|                                                                                                                                              | Approximate Area:                                                                                                                                                                                                                                                                                                                                                                                                                                                                                                                                                                                                       |                                                                                                                                                                                                                                                                                                                                                                                                                                                                                                                                                                                                                                                                                                                                                               | See attached                                                                                                                                                                                                                                                                                                                                               |                                  |  |  |
|                                                                                                                                              | Other Information:         Pre-construction investigations                                                                                                                                                                                                                                                                                                                                                                                                                                                                                                                                                              |                                                                                                                                                                                                                                                                                                                                                                                                                                                                                                                                                                                                                                                                                                                                                               |                                                                                                                                                                                                                                                                                                                                                            |                                  |  |  |