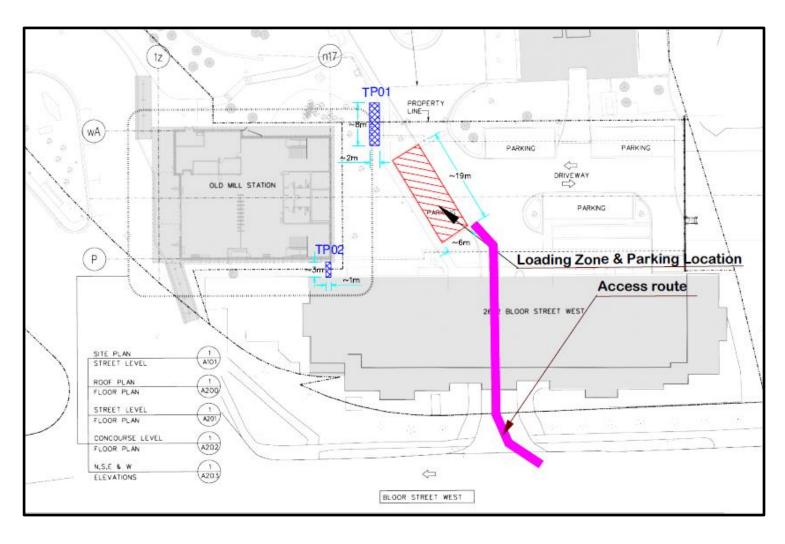

## DELEGATED APPROVAL FORM DIRECTOR, REAL ESTATE SERVICES MANAGER, REAL ESTATE SERVICES

| Approved pursuant to the Delegated Authority contained in Article 2 of City of Toronto Municipal Code Chapter 213, Real Property             |                                                                                                                                                                                                                                                                                                                                                                                                                                                                                                                                                                                                                         |                                                                                                                                                                                                                                                                                                                                                                                                                                                                                                                                                                                                                                                                                                                                                               |                                                                                                                                                                                                                                                                                                                                                            |                                  |  |  |
|----------------------------------------------------------------------------------------------------------------------------------------------|-------------------------------------------------------------------------------------------------------------------------------------------------------------------------------------------------------------------------------------------------------------------------------------------------------------------------------------------------------------------------------------------------------------------------------------------------------------------------------------------------------------------------------------------------------------------------------------------------------------------------|---------------------------------------------------------------------------------------------------------------------------------------------------------------------------------------------------------------------------------------------------------------------------------------------------------------------------------------------------------------------------------------------------------------------------------------------------------------------------------------------------------------------------------------------------------------------------------------------------------------------------------------------------------------------------------------------------------------------------------------------------------------|------------------------------------------------------------------------------------------------------------------------------------------------------------------------------------------------------------------------------------------------------------------------------------------------------------------------------------------------------------|----------------------------------|--|--|
| Prepared By:                                                                                                                                 | Trixy Pugh                                                                                                                                                                                                                                                                                                                                                                                                                                                                                                                                                                                                              |                                                                                                                                                                                                                                                                                                                                                                                                                                                                                                                                                                                                                                                                                                                                                               | Division:                                                                                                                                                                                                                                                                                                                                                  | Corporate Real Estate Management |  |  |
| Date Prepared:                                                                                                                               | October 22                                                                                                                                                                                                                                                                                                                                                                                                                                                                                                                                                                                                              | , 2020                                                                                                                                                                                                                                                                                                                                                                                                                                                                                                                                                                                                                                                                                                                                                        | Phone No.:                                                                                                                                                                                                                                                                                                                                                 | (416) 392-8160                   |  |  |
| Purpose                                                                                                                                      | To obtain authority for the City to enter into a temporary access agreement (the "Licence") over a portion of the property located at 39 Old Mill Road (the "Property") shown in Appendix "A", owned by 534078 Ontario Limited, Judicrest Holdings Inc., Weintraub Holdings Inc., Samper Developments Limited, Jassder Developments Limited and 2484558 Ontario Limited (collectively, the "Licensor"). The subject property interest is required for test pitting and geotechnical investigations (the "Works") which are pre-construction works towards the future construction of TTC elevators at Old Mill Station. |                                                                                                                                                                                                                                                                                                                                                                                                                                                                                                                                                                                                                                                                                                                                                               |                                                                                                                                                                                                                                                                                                                                                            |                                  |  |  |
| Property                                                                                                                                     | Part of the property municipally known as 39 Old Mill Road, with access through the area shown hatched red and marked "Loading Zone & Parking Location" located on the adjacent property known as 2662 Bloor Street West, to the part of the property shown cross hatched in blue as TP01 on Plan 1 in Appendix "B", and hatched in red as W45-8-101 PQ/MW on Plan 2 in Appendix "C", collectively known as (the "Licenced Areas").                                                                                                                                                                                     |                                                                                                                                                                                                                                                                                                                                                                                                                                                                                                                                                                                                                                                                                                                                                               |                                                                                                                                                                                                                                                                                                                                                            |                                  |  |  |
| Actions                                                                                                                                      | <ol> <li>Authority be granted for the City to enter into the Licence with the Licensor to license the Property for a term<br/>of thirty-one (31) days commencing on a date to be determined by the giving of five (5) days' notice from the<br/>City to the Licensor, substantially on the major terms and conditions set out herein, and including such other<br/>or amended terms and conditions as may be deemed appropriate by the Executive Director, Corporate Real<br/>Estate Management or Director, Transactions Services and in a form acceptable to the City Solicitor.</li> </ol>                           |                                                                                                                                                                                                                                                                                                                                                                                                                                                                                                                                                                                                                                                                                                                                                               |                                                                                                                                                                                                                                                                                                                                                            |                                  |  |  |
| Financial Impact                                                                                                                             | ct The total cost to the City is \$1,350.00 (plus HST) for the Licence.                                                                                                                                                                                                                                                                                                                                                                                                                                                                                                                                                 |                                                                                                                                                                                                                                                                                                                                                                                                                                                                                                                                                                                                                                                                                                                                                               |                                                                                                                                                                                                                                                                                                                                                            |                                  |  |  |
|                                                                                                                                              | Funding is available in the 2020-2029 Council Approved Capital Budget and Plan for the Toronto Transit Commission (TTC) under capital project account CTT110-1 – Other Buildings and Structures Projects.                                                                                                                                                                                                                                                                                                                                                                                                               |                                                                                                                                                                                                                                                                                                                                                                                                                                                                                                                                                                                                                                                                                                                                                               |                                                                                                                                                                                                                                                                                                                                                            |                                  |  |  |
| The Chief Financial Officer and Treasurer has reviewed this report and agrees with the financial identified in the Financial Impact section. |                                                                                                                                                                                                                                                                                                                                                                                                                                                                                                                                                                                                                         |                                                                                                                                                                                                                                                                                                                                                                                                                                                                                                                                                                                                                                                                                                                                                               |                                                                                                                                                                                                                                                                                                                                                            |                                  |  |  |
| Comments                                                                                                                                     | TTC has plans to construct and install elevators at Old Mill Station as part of the Easier Access Phase III Project, providing accessibility to and from the subway platforms to street level. Pre-construction investigations are required in order to determine appropriate future property requirements at this location.                                                                                                                                                                                                                                                                                            |                                                                                                                                                                                                                                                                                                                                                                                                                                                                                                                                                                                                                                                                                                                                                               |                                                                                                                                                                                                                                                                                                                                                            |                                  |  |  |
|                                                                                                                                              | At the end of the term, TTC will remediate the Licenced Areas as close as is practicable, to its orig sole cost and expense.                                                                                                                                                                                                                                                                                                                                                                                                                                                                                            |                                                                                                                                                                                                                                                                                                                                                                                                                                                                                                                                                                                                                                                                                                                                                               |                                                                                                                                                                                                                                                                                                                                                            |                                  |  |  |
| Terms                                                                                                                                        | Term:                                                                                                                                                                                                                                                                                                                                                                                                                                                                                                                                                                                                                   | Thirty-one (31) days, commencing on a date to be specified by the City giving a five (5) day prior written notice to the Licensor, such Term to expire no later than December 31, 2020.                                                                                                                                                                                                                                                                                                                                                                                                                                                                                                                                                                       |                                                                                                                                                                                                                                                                                                                                                            |                                  |  |  |
|                                                                                                                                              | Fee:                                                                                                                                                                                                                                                                                                                                                                                                                                                                                                                                                                                                                    | \$1,350.00 (HST)                                                                                                                                                                                                                                                                                                                                                                                                                                                                                                                                                                                                                                                                                                                                              |                                                                                                                                                                                                                                                                                                                                                            |                                  |  |  |
|                                                                                                                                              | Insurance:                                                                                                                                                                                                                                                                                                                                                                                                                                                                                                                                                                                                              | wrap up insurance which shall include coverage for bodily injury (including death), personal injury and property damage, contractual liability, owned, non-owned and leased automobile liability, employers liability, completed operations, sudden and accidental pollution liability, cross liability and severability of interest clause arising out of or in connection with the City, its Representatives or anyone permitted by the City to use the Licenced Areas. The insurance shall be written on an occurrence basis with limits of not less than five million dollars (\$5,000,000.00) per occurrence, and an aggregate limit of not less than five million dollars (\$5,000,000.00) within any policy year with respect to completed operations. |                                                                                                                                                                                                                                                                                                                                                            |                                  |  |  |
|                                                                                                                                              | Access:                                                                                                                                                                                                                                                                                                                                                                                                                                                                                                                                                                                                                 | reasonably and with due of 8:30am and 7:00pm from Saturday and Sunday dur                                                                                                                                                                                                                                                                                                                                                                                                                                                                                                                                                                                                                                                                                     | tatives and those authorized by or under the City shall at all times act<br>onsideration for the Licensor, shall have access only between the hours of<br>Monday to Friday, and between the hours of 8:30am and 6:00pm from<br>ng the Term of this Agreement to complete the Works.<br>d parking facility of the Property will be maintained at all times. |                                  |  |  |
| Property Details                                                                                                                             | Monde                                                                                                                                                                                                                                                                                                                                                                                                                                                                                                                                                                                                                   |                                                                                                                                                                                                                                                                                                                                                                                                                                                                                                                                                                                                                                                                                                                                                               |                                                                                                                                                                                                                                                                                                                                                            |                                  |  |  |
| i toperty Details                                                                                                                            | Ward:                                                                                                                                                                                                                                                                                                                                                                                                                                                                                                                                                                                                                   |                                                                                                                                                                                                                                                                                                                                                                                                                                                                                                                                                                                                                                                                                                                                                               | 3 – Etobicoke-Lakeshore                                                                                                                                                                                                                                                                                                                                    |                                  |  |  |
|                                                                                                                                              | Assessment Roll No.:                                                                                                                                                                                                                                                                                                                                                                                                                                                                                                                                                                                                    |                                                                                                                                                                                                                                                                                                                                                                                                                                                                                                                                                                                                                                                                                                                                                               | Part of 1919-01-1-400-05260                                                                                                                                                                                                                                                                                                                                |                                  |  |  |
|                                                                                                                                              | Approximate Size:                                                                                                                                                                                                                                                                                                                                                                                                                                                                                                                                                                                                       |                                                                                                                                                                                                                                                                                                                                                                                                                                                                                                                                                                                                                                                                                                                                                               | See attached                                                                                                                                                                                                                                                                                                                                               |                                  |  |  |
|                                                                                                                                              | Approximate Area:                                                                                                                                                                                                                                                                                                                                                                                                                                                                                                                                                                                                       |                                                                                                                                                                                                                                                                                                                                                                                                                                                                                                                                                                                                                                                                                                                                                               | See attached                                                                                                                                                                                                                                                                                                                                               |                                  |  |  |
|                                                                                                                                              | Other Information:         Pre-construction investigations                                                                                                                                                                                                                                                                                                                                                                                                                                                                                                                                                              |                                                                                                                                                                                                                                                                                                                                                                                                                                                                                                                                                                                                                                                                                                                                                               |                                                                                                                                                                                                                                                                                                                                                            |                                  |  |  |