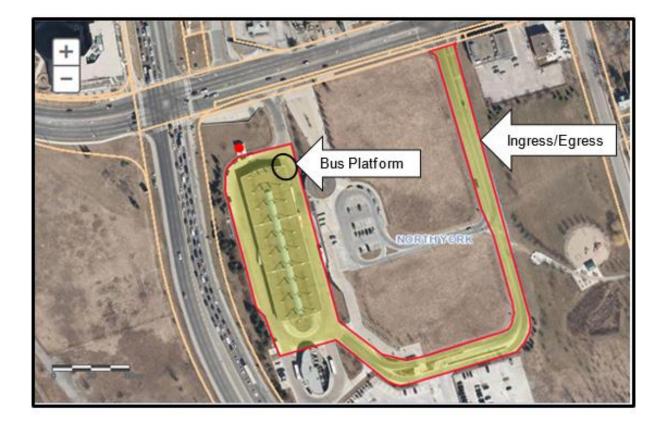

## **DELEGATED APPROVAL FORM** DIRECTOR, REAL ESTATE SERVICES MANAGER, REAL ESTATE SERVICES

| Date Prepared:         July 29, 2020         Phone No.:         [4160 332-360           Purpose         To obtain authority and enter into a licence agreement (the "Agreement") with The Regional Municipality of York ("York Region") to the continued access to, and use of a bus platform at the Sheppard West Station (the "Bus Platform") located at 1035 Sheppard Avenue West.           Property         The property municipally known as Sheppard West Subway Station, 1035 Sheppard Avenue West, North York, ON MMH 2M8 and legally described as Part of Lot 13 Concession 2 West of Yonge Street Township Of York; Part of West Street Township of York; Part of Lot 13 Concession 3 West of Yonge Street Township of York; Part of Divers, Part of Toxing Street Township of York; Part 10 Lot 15 Concession 3 West of Yonge Street Township of York; Part 10 Lot 15 Concession 3 West of Yonge Street Township of York; Part 10 Lot 15 Concession 3 West of Yonge Street Township of York; Part 10 Lot 15 Concession 3 West of Yonge Street Township of York; Part 10 Lot 15 Concession 3 West of Yonge Street Township of York; Part 10 Lot 15 Concession 3 West of Yonge Street Township of York; Part 10 Lot 15 Concession 3 West of Yonge Street Township of York; Part 1, 2, 3 on 64R-8796 Except Part 2 on 64R-14552; Subject To Toronto (Noth York) City of Toronton Energy and participation and the Land Registry Office of Toronto (No. 66) in Land Titles Division, and shown highlighted on the attached sketch on Appendix "A".           Actions         Authority be granted for the City to enter into the Agreement with York Region commencing October 1. 2020 for a term of five (5) years; with York Region having autopriving authority herein, and in a form satisfactory to the City Stational Jone City of 2020 Dec 2020 Stations set out in Appendix "A", and including such other (5) wears; with York Region haves a term                                                                                          | Approve          | ed pursuant to the Delega                                                                                                                                                                                                                                                                                                                                                                                                                                                                                                                                                                                                                                                              | ated Authority contained in A | Article 2 of City of To | ronto Municipal Code Chapter | 213, Real Property         |  |
|-------------------------------------------------------------------------------------------------------------------------------------------------------------------------------------------------------------------------------------------------------------------------------------------------------------------------------------------------------------------------------------------------------------------------------------------------------------------------------------------------------------------------------------------------------------------------------------------------------------------------------------------------------------------------------------------------------------------------------------------------------------------------------------------------------------------------------------------------------------------------------------------------------------------------------------------------------------------------------------------------------------------------------------------------------------------------------------------------------------------------------------------------------------------------------------------------------------------------------------------------------------------------------------------------------------------------------------------------------------------------------------------------------------------------------------------------------------------------------------------------------------------------------------------------------------------------------------------------------------------------------------------------------------------------------------------------------------------------------------------------------------------------------------------------------------------------------------------------------------------------------------------------------------------------------------------------------------------------------------------------------------------------------------------------------------|------------------|----------------------------------------------------------------------------------------------------------------------------------------------------------------------------------------------------------------------------------------------------------------------------------------------------------------------------------------------------------------------------------------------------------------------------------------------------------------------------------------------------------------------------------------------------------------------------------------------------------------------------------------------------------------------------------------|-------------------------------|-------------------------|------------------------------|----------------------------|--|
| Purpose         To obtain authority and enter into a licence agreement (the "Agreement") with The Regional Municipality of York (York Region) for the continued access to, and use of a bus platform at the Sheppard West Station (the "Bus Platform") located at 1035 Sheppard Avenue West.           Property         The property municipally known as Sheppard West Subway Station, 1035 Sheppard Avenue West, North York, ON MSH 2MS and legally described as Part of Lot 13 Concession 2 West of Yonge Street Township of York, Part of Lot 15 Concession 3 West of Yonge Street Township of York, Part of Lot 15 Concession 3 West of Yonge Street Township of York, Part of Lot 15 Concession 3 West of Yonge Street Township of York, Part of Lot 15 Concession 3 West of Yonge Street Township of York, Part of Lot 15 Concession 2 West of Yonge Street Township of York, Part of Lot 15 Concession 2 West of Yonge Street Township of York, Part of Lot 15 Concession 2 West of Yonge Street Township of York, Part of Lot 15 Concession 2 West of Yonge Street Township of York, Part of Lot 15 Concession 2 West of Yonge Street Township of York, Part of Lot 15 Concession 2 West of Yonge Street Township of York, Part of Lot 15 Concession 2 West of Yonge Street Township of York, Part of Lot 15 Concession 2 West of Yonge Street Township of York, Part of Lot 15 Concession 2 West of Yonge Street Township of York, Part of Lot 15 Concession 2 West of Yonge Street Township of York, Part of Lot 15 Concession 2 West of Yonge Street Township of York, Part of Lot 15 Concession 2 West of Yonge Street Township of York, Part of Lot 15 Concession 2 West of Yonge Street Township of York, Part of Lot 15 Concession 2 West of Yonge Street Township of York, Part of Lot 15 Concession 2 West of Yonge Street Township of York, Part of Lot 15 Concession 2 West of Yonge Street Township of York, Part of Lot 15 Concession 2 West of York Part of Township and York Region name class with the Internet Street Township of | Prepared By:     | Trixy Pugh                                                                                                                                                                                                                                                                                                                                                                                                                                                                                                                                                                                                                                                                             | C                             | Division:               | Corporate Real Esta          | te Management              |  |
| Region ) for the continued access to, and use of a bus platform at the Sheppard West Station (the "Bus Platform") located at 1035 Sheppard Avenue West.       Property     The property municipally known as Sheppard West Subway Station, 1035 Sheppard Avenue West, North York, ON M3H 2M6 and legally described as Part of Lot 13 Concession 2 West of Vonge Street Township of York; Part of Lot 15 Concession 3 West of Yonge Street Township of York; Part of Lot 15 Concession 3 West of Yonge Street Township of York; Part of Lot 15 Concession 3 West of Yonge Street Township of York; Part of Lot 15 Concession 3 West of Yonge Street Township of York; Part of Lot 15 Concession 3 West of Yonge Street Township of York; Part 0 Lot 15 Concession 3 West of Yonge Street Township of York; Part 1 Cont 6R-14562; Subject To TB249931; Torono (North York) City of Toronto: Being all of PIN 10213-0291(LT) in the Land Registry Office of Toronto (No. 66) in Land Titles Division, and shown highlighted on the attached stetch on Appendix "A". and including such of five (5) years; with York Region having an potion to renew for an additional five (5) years; at which inme the licence few ill be renegolitated, substantially on the major terms and conditions set out in Appendix "A", and including such other or amended terms as deemed appropriate by the approxing authority herein, and in a form satisfactory to the City Solicitor.       Financial Impact     The City will receive revenue in the amount of \$225,896.12 (plus applicable HST) for the five (5) years term of the Agreement. The following table reflects total revenues to be remitted to the City for each fiscal year:       With City of 2020     Det 2020     Det 2020     Street 2020       2022     Data 2022     Street 2023       2023     Data 2022     Street 2023       2                                                                                                                                                                   | Date Prepared:   | July 29, 2020                                                                                                                                                                                                                                                                                                                                                                                                                                                                                                                                                                                                                                                                          | F                             | hone No.:               | (4160 392-8160               |                            |  |
| MBH 2M5 and legally described as Part of Lot 13 Concession 2 West of Yonge Street Township of York; Part of Lot 15 Concession 3 West of Yonge Street Township of York; Part of Lot 15 Concession 3 West of Yonge Street Township of York; Part of Lot 15 Concession 3 West of Yonge Street Township of York; Part of Lot 15 Concession 3 West of Yonge Street Township of York; Part 1, 2, 3 on 64R-739E Except Part 2 to 64R-14552; Subject To TB249931; Toronto (Not 66) in Land Titles Division, and shown highlighted on the attached sketch on Appendix "A".         Actions       Authority be granted for the City to enter into the Agreement with York Region commendating October 1, 2020 for a term of five (6) years, with York Region having an option to renew for an additional five (5) years, at which the Region having an option to renew for an additional five (5) years, with York Region having an option to renew for an additional five (5) years, with York Region having an option to renew for an additional five (5) years, with York Region having an option to renew for an additional five (5) years with York Region having a option to renewoll and in a form satisfactory to the City Solicior.         Financial Impact       The City will receive revenue in the amount of \$225,896,12 (plus applicable HST) for the five (5) year term of the Agreement. The licence fee will be renegolised at the time of option renewal. The following table reflects total revenues to be remitted to the City for each fiscal year:         Fiscal Year       Period       Total Revenues (plus HST)         2020       Jan 2021 - Dec 2021       \$42,876.88         2022       Jan 2022 - Dec 2022       \$44,153.71         2023       Jan 2024 - Dec 2023       \$45,478.32 <t< td=""><td>Purpose</td><td colspan="6"></td></t<>                                                                                                                                                                                           | Purpose          |                                                                                                                                                                                                                                                                                                                                                                                                                                                                                                                                                                                                                                                                                        |                               |                         |                              |                            |  |
| Interview     of five (5) years, with York Region having an option to renew for an additional five (5) years, at which time the licence fee will be renegotated, substantially on the major terms and conditions set out in Appendix <sup>7</sup> A', and including such other or amended terms as deemed appropriate by the approving authority herein, and in a form satisfactory to the City Solicitor.       Financial Impact     The City will receive revenue in the amount of \$225,896.12 (plus applicable HST) for the five (5) year term of the Agreement. The licence fee will be renegotated at the time of option renewal. The following table reflects total revenues to be remitted to the City for each fiscal year: <u>Fiscal Year</u> <u>Period</u> <u>Total Revenues (plus HST)</u> <u>2020</u> Oct 2020 <u>0000000000000000000000000</u>                                                                                                                                                                                                                                                                                                                                                                                                                                                                                                                                                                                                                                                                                                                                                                                                                                                                                                                                                                                                                                                                                                                                                                                                | Property         | M3H 2M5 and legally described as Part of Lot 13 Concession 2 West of Yonge Street Township of York; Part of Westerly Half of Lots 14-15 Concession 2 West of Yonge Street Township of York; Part of Lot 15 Concession 3 West of Yonge Street Township of York; Part of Road Allowance Between Concession 2 West of Yonge Street and Concession 3 West of Yonge Street Township of York; Part of Road Allowance Between Concession 2 West of Yonge Street and Concession 3 West of Yonge Street Township of York; Parts 1, 2, 3 on 64R-8796 Except Part 2 on 64R-14552; Subject To TB249931; Toronto (North York) City of Toronto; Being all of PIN 10213-0291(LT) in the Land Registry |                               |                         |                              |                            |  |
| Agreement. The licence fee will be renegotiated at the time of option renewal. The following iable reflects total revenues to be remitted to the City for each fiscal year:         Fiscal Year       Period       Total Revenues (plus HST)         2020       Oct 2020 - Dec 2020       \$10,637.14         2021       Jan 2021 - Dec 2021       \$42,867.68         2022       Jan 2022 - Dec 2022       \$44,153.71         2023       Jan 2023 - Dec 2023       \$44,281.71         2024       Jan 2024 - Dec 2024       \$46,842.86         2025       Jan 2025 - Sept 2025       \$35,916.59         Total       \$225,896.12    The Chief Financial Officer and Treasurer has reviewed this DAF and agrees with the financial impact information. Comments The TTC and York Region entered into the original licence agreement for the use of the Bus Platform at Sheppard West Station on November 23, 2005. The platform serves as a passenger boarding area for York Region transit riders during operating hours of the subway station. The current agreement will expire September 30, 2020 and TTC, as an agent of the City of Toronto and York Region has agreed to enter into a new Agreement for the continued use of the Bus Platform. Terms See page 4                                                                                                                                                                                                                                                                                                                                                                                                                                                                                                                                                                                                                                                                                                                                                                                   | Actions          | fee will be renegotiated, substantially on the major terms and conditions set out in Appendix "A", and including such other or amended terms as deemed appropriate by the approving authority herein, and in a form satisfactory to the City                                                                                                                                                                                                                                                                                                                                                                                                                                           |                               |                         |                              |                            |  |
| 2020       Oct 2020 - Dec 2020       \$10,637,14         2021       Jan 2021 - Dec 2021       \$42,867,68         2022       Jan 2023 - Dec 2023       \$44,153,71         2023       Jan 2023 - Dec 2023       \$45,478,32         2024       Jan 2025 - Sept 2025       \$35,916,59         2025       Jan 2025 - Sept 2025       \$35,916,59         Total       \$225,896,12         The Chief Financial Officer and Treasurer has reviewed this DAF and agrees with the financial impact information.         The TC and York Region entered into the original licence agreement for the use of the Bus Platform at Sheppard West Station on November 23, 2005. The platform serves as a passenger boarding area for York Region transit riders during operating hours of the subway station. The current agreement will expire September 30, 2020 and TTC, as an agent of the City of Toronto and York Region has agreed to enter into a new Agreement for the continued use of the Bus Platform.         Terms         See page 4         Property Details         Ward:       6 - York Centre         Assessment Roll No.:       1908-05-2-110-00601         Approximate Size:       Approximate Area:                                                                                                                                                                                                                                                                                                                                                                                                                                                                                                                                                                                                                                                                                                                                                                                                                                              | Financial Impact | Agreement. The licence fee will be renegotiated at the time of option renewal. The following table reflects total                                                                                                                                                                                                                                                                                                                                                                                                                                                                                                                                                                      |                               |                         |                              |                            |  |
| 2020       Oct 2020 - Dec 2020       \$10,637.14         2021       Jan 2021 - Dec 2021       \$42,867.68         2022       Jan 2023 - Dec 2023       \$44,153.71         2023       Jan 2023 - Dec 2023       \$44,153.71         2024       Jan 2025 - Dec 2023       \$44,153.71         2025       Jan 2025 - Sept 2025       \$35,916.59         Total       \$225,896.12         The Chief Financial Officer and Treasurer has reviewed this DAF and agrees with the financial impact information.         The TC and York Region entered into the original licence agreement for the use of the Bus Platform at Sheppard West Station on November 23, 2005. The platform serves as a passenger boarding area for York Region transit riders during operating hours of the subway station. The current agreement will expire September 30, 2020 and TTC, as an agent of the City of Toronto and York Region has agreed to enter into a new Agreement for the continued use of the Bus Platform.         Terms         See page 4         Property Details         Ward:       6 - York Centre         Assessment Roll No.:       1908-05-2-110-00601         Approximate Size:       Approximate Area:                                                                                                                                                                                                                                                                                                                                                                                                                                                                                                                                                                                                                                                                                                                                                                                                                                               |                  | Fiscal Year                                                                                                                                                                                                                                                                                                                                                                                                                                                                                                                                                                                                                                                                            | Period                        | Total Reve              | nues (plus HST)              |                            |  |
| 2021       Jan 2021 - Dec 2021       \$42,867.68         2022       Jan 2022 - Dec 2022       \$44,153.71         2023       Jan 2024 - Dec 2023       \$46,642.68         2024       Jan 2024 - Dec 2024       \$46,642.68         2025       Jan 2025 - Sept 2025       \$35,916.59         Total       \$225,896.12         The Chief Financial Officer and Treasurer has reviewed this DAF and agrees with the financial impact information.         Comments         The TTC and York Region entered into the original licence agreement for the use of the Bus Platform at Sheppard West Station on November 23, 2005. The platform serves as a passenger boarding area for York Region transit riders during operating hours of the subway station. The current agreement will expire September 30, 2020 and TTC, as an agent of the City of Toronto and York Region has agreed to enter into a new Agreement for the continued use of the Bus Platform.         Terms         See page 4         Property Details         Ward:       6 - York Centre         Assessment Roll No.:       1908-05-2-110-00601         Approximate Size:       Approximate Area:                                                                                                                                                                                                                                                                                                                                                                                                                                                                                                                                                                                                                                                                                                                                                                                                                                                                                      |                  | 2020                                                                                                                                                                                                                                                                                                                                                                                                                                                                                                                                                                                                                                                                                   | Oct 2020 - Dec 2020           |                         | \$10,637.14                  |                            |  |
| 2023       Jan 2023 - Dec 2023       \$45,478.32         2024       Jan 2024 - Dec 2024       \$46,842.68         2025       Jan 2025 - Sept 2025       \$35,916.59         Total       \$225,896.12         The Chief Financial Officer and Treasurer has reviewed this DAF and agrees with the financial impact information.         Comments         The TTC and York Region entered into the original licence agreement for the use of the Bus Platform at Sheppard West Station on November 23, 2005. The platform serves as a passenger boarding area for York Region transit riders during operating hours of the subway station. The current agreement will expire September 30, 2020 and TTC, as an agent of the City of Toronto and York Region has agreed to enter into a new Agreement for the continued use of the Bus Platform.         Terms       See page 4         Property Details       Ward:         6 - York Centre         Assessment Roll No.:       1908-05-2-110-00601         Approximate Size:       Approximate Area:                                                                                                                                                                                                                                                                                                                                                                                                                                                                                                                                                                                                                                                                                                                                                                                                                                                                                                                                                                                                          |                  | 2021                                                                                                                                                                                                                                                                                                                                                                                                                                                                                                                                                                                                                                                                                   | Jan 2021 - Dec 2021           |                         |                              |                            |  |
| 2024       Jan 2024 - Dec 2024       \$46,842.68         2025       Jan 2025 - Sept 2025       \$35,916.59         Total       \$225,896.12         The Chief Financial Officer and Treasurer has reviewed this DAF and agrees with the financial impact information.         The Chief Financial Officer and Treasurer has reviewed this DAF and agrees with the financial impact information.         The Chief Financial Officer and Treasurer has reviewed this DAF and agrees with the financial impact information.         The Chief Financial Officer and Treasurer has reviewed this DAF and agrees with the financial impact information.         The Chief Financial Officer and Treasurer has reviewed this DAF and agrees with the financial impact information.         The Chief Financial Officer and Treasurer has reviewed this DAF and agrees with the financial impact information.         The TTC and York Region entered into the original licence agreement for the use of the Bus Platform at Sheppard West Station on November 23, 2005. The platform serves as a passenger boarding area for York Region transit riders during operating hours of the subway station. The current agreement will expire September 30, 2020 and TTC, as an agent of the City of Toronto and York Region has agreed to enter into a new Agreement for the continued use of the Bus Platform.         Terms         See page 4         Ward:         Marc:         Agrecolspan= 2       Prop                                                                                                                                                                                                                                                                                                                                                                                                                                                                                                                                                        |                  | 2022                                                                                                                                                                                                                                                                                                                                                                                                                                                                                                                                                                                                                                                                                   | Jan 2022 - Dec 2022           |                         | \$44,153.71                  |                            |  |
| 2025       Jan 2025 - Sept 2025       \$35,916.59         Total       \$225,896.12         The Chief Financial Officer and Treasurer has reviewed this DAF and agrees with the financial impact information.         Comments         The Chief Financial Officer and Treasurer has reviewed this DAF and agrees with the financial impact information.         West Station on November 23, 2005. The platform serves as a passenger boarding area for York Region transit riders during operating hours of the subway station. The current agreement will expire September 30, 2020 and TTC, as an agent of the City of Toronto and York Region has agreed to enter into a new Agreement for the continued use of the Bus Platform.         Terms         See page 4         Property Details         Ward:       6 - York Centre         Assessment Roll No.:       1908-05-2-110-00601         Approximate Size:       Approximate Area:                                                                                                                                                                                                                                                                                                                                                                                                                                                                                                                                                                                                                                                                                                                                                                                                                                                                                                                                                                                                                                                                                                                |                  |                                                                                                                                                                                                                                                                                                                                                                                                                                                                                                                                                                                                                                                                                        | Jan 2023 - Dec 2023           |                         | \$45,478.32                  |                            |  |
| Total       \$225,896.12         The Chief Financial Officer and Treasurer has reviewed this DAF and agrees with the financial impact information.       The TTC and York Region entered into the original licence agreement for the use of the Bus Platform at Sheppard West Station on November 23, 2005. The platform serves as a passenger boarding area for York Region transit riders during operating hours of the subway station. The current agreement will expire September 30, 2020 and TTC, as an agent of the City of Toronto and York Region has agreed to enter into a new Agreement for the continued use of the Bus Platform.         Terms       See page 4         Property Details       Ward:         6 - York Centre         Assessment Roll No.:       1908-05-2-110-00601         Approximate Size:       Approximate Area:                                                                                                                                                                                                                                                                                                                                                                                                                                                                                                                                                                                                                                                                                                                                                                                                                                                                                                                                                                                                                                                                                                                                                                                                         |                  |                                                                                                                                                                                                                                                                                                                                                                                                                                                                                                                                                                                                                                                                                        |                               |                         | \$46,842.68                  |                            |  |
| Comments       The Chief Financial Officer and Treasurer has reviewed this DAF and agrees with the financial impact information.         Comments       The TTC and York Region entered into the original licence agreement for the use of the Bus Platform at Sheppard West Station on November 23, 2005. The platform serves as a passenger boarding area for York Region transit riders during operating hours of the subway station. The current agreement will expire September 30, 2020 and TTC, as an agent of the City of Toronto and York Region has agreed to enter into a new Agreement for the continued use of the Bus Platform.         Terms       See page 4         Property Details       Ward:       6 – York Centre         Assessment Roll No.:       1908-05-2-110-00601         Approximate Size:                                                                                                                                                                                                                                                                                                                                                                                                                                                                                                                                                                                                                                                                                                                                                                                                                                                                                                                                                                                                                                                                                                                                                                                                                                    |                  |                                                                                                                                                                                                                                                                                                                                                                                                                                                                                                                                                                                                                                                                                        |                               |                         | \$35,916.59                  |                            |  |
| Comments       The TTC and York Region entered into the original licence agreement for the use of the Bus Platform at Sheppard West Station on November 23, 2005. The platform serves as a passenger boarding area for York Region transit riders during operating hours of the subway station. The current agreement will expire September 30, 2020 and TTC, as an agent of the City of Toronto and York Region has agreed to enter into a new Agreement for the continued use of the Bus Platform.         Terms       See page 4         Property Details       Ward:         Assessment Roll No.:       1908-05-2-110-00601         Approximate Size:       Approximate Area:                                                                                                                                                                                                                                                                                                                                                                                                                                                                                                                                                                                                                                                                                                                                                                                                                                                                                                                                                                                                                                                                                                                                                                                                                                                                                                                                                                           |                  | Total                                                                                                                                                                                                                                                                                                                                                                                                                                                                                                                                                                                                                                                                                  |                               |                         | \$225,896.12                 |                            |  |
| West Station on November 23, 2005. The platform serves as a passenger boarding area for York Region transit riders during operating hours of the subway station. The current agreement will expire September 30, 2020 and TTC, as an agent of the City of Toronto and York Region has agreed to enter into a new Agreement for the continued use of the Bus Platform.         Terms       See page 4         Property Details       Ward:       6 – York Centre         Assessment Roll No.:       1908-05-2-110-00601         Approximate Size:       Approximate Area:                                                                                                                                                                                                                                                                                                                                                                                                                                                                                                                                                                                                                                                                                                                                                                                                                                                                                                                                                                                                                                                                                                                                                                                                                                                                                                                                                                                                                                                                                    |                  | The Chief Financial                                                                                                                                                                                                                                                                                                                                                                                                                                                                                                                                                                                                                                                                    | Officer and Treasurer ha      | as reviewed this D      | AF and agrees with the fina  | ancial impact information. |  |
| Property Details       Ward:       6 – York Centre         Assessment Roll No.:       1908-05-2-110-00601         Approximate Size:                                                                                                                                                                                                                                                                                                                                                                                                                                                                                                                                                                                                                                                                                                                                                                                                                                                                                                                                                                                                                                                                                                                                                                                                                                                                                                                                                                                                                                                                                                                                                                                                                                                                                                                                                                                                                                                                                                                         | Comments         | West Station on November 23, 2005. The platform serves as a passenger boarding area for York Region transit riders during operating hours of the subway station. The current agreement will expire September 30, 2020 and TTC, as an agent of the City of Toronto and York Region has agreed to enter into a new Agreement for the continued use of the                                                                                                                                                                                                                                                                                                                                |                               |                         |                              |                            |  |
| Assessment Roll No.:     1908-05-2-110-00601       Approximate Size:                                                                                                                                                                                                                                                                                                                                                                                                                                                                                                                                                                                                                                                                                                                                                                                                                                                                                                                                                                                                                                                                                                                                                                                                                                                                                                                                                                                                                                                                                                                                                                                                                                                                                                                                                                                                                                                                                                                                                                                        | Terms            | See page 4                                                                                                                                                                                                                                                                                                                                                                                                                                                                                                                                                                                                                                                                             |                               |                         |                              |                            |  |
| Assessment Roll No.:     1908-05-2-110-00601       Approximate Size:                                                                                                                                                                                                                                                                                                                                                                                                                                                                                                                                                                                                                                                                                                                                                                                                                                                                                                                                                                                                                                                                                                                                                                                                                                                                                                                                                                                                                                                                                                                                                                                                                                                                                                                                                                                                                                                                                                                                                                                        |                  |                                                                                                                                                                                                                                                                                                                                                                                                                                                                                                                                                                                                                                                                                        |                               |                         |                              |                            |  |
| Approximate Size:     Approximate Area:                                                                                                                                                                                                                                                                                                                                                                                                                                                                                                                                                                                                                                                                                                                                                                                                                                                                                                                                                                                                                                                                                                                                                                                                                                                                                                                                                                                                                                                                                                                                                                                                                                                                                                                                                                                                                                                                                                                                                                                                                     | Property Details | Ward:                                                                                                                                                                                                                                                                                                                                                                                                                                                                                                                                                                                                                                                                                  |                               | 6 – York Centre         |                              |                            |  |
| Approximate Area:                                                                                                                                                                                                                                                                                                                                                                                                                                                                                                                                                                                                                                                                                                                                                                                                                                                                                                                                                                                                                                                                                                                                                                                                                                                                                                                                                                                                                                                                                                                                                                                                                                                                                                                                                                                                                                                                                                                                                                                                                                           |                  | Assessment Roll No.:                                                                                                                                                                                                                                                                                                                                                                                                                                                                                                                                                                                                                                                                   |                               |                         |                              |                            |  |
| Approximate Area:                                                                                                                                                                                                                                                                                                                                                                                                                                                                                                                                                                                                                                                                                                                                                                                                                                                                                                                                                                                                                                                                                                                                                                                                                                                                                                                                                                                                                                                                                                                                                                                                                                                                                                                                                                                                                                                                                                                                                                                                                                           |                  | Approximate Size:                                                                                                                                                                                                                                                                                                                                                                                                                                                                                                                                                                                                                                                                      |                               |                         |                              |                            |  |
|                                                                                                                                                                                                                                                                                                                                                                                                                                                                                                                                                                                                                                                                                                                                                                                                                                                                                                                                                                                                                                                                                                                                                                                                                                                                                                                                                                                                                                                                                                                                                                                                                                                                                                                                                                                                                                                                                                                                                                                                                                                             |                  |                                                                                                                                                                                                                                                                                                                                                                                                                                                                                                                                                                                                                                                                                        |                               |                         |                              |                            |  |
|                                                                                                                                                                                                                                                                                                                                                                                                                                                                                                                                                                                                                                                                                                                                                                                                                                                                                                                                                                                                                                                                                                                                                                                                                                                                                                                                                                                                                                                                                                                                                                                                                                                                                                                                                                                                                                                                                                                                                                                                                                                             |                  |                                                                                                                                                                                                                                                                                                                                                                                                                                                                                                                                                                                                                                                                                        |                               |                         |                              |                            |  |