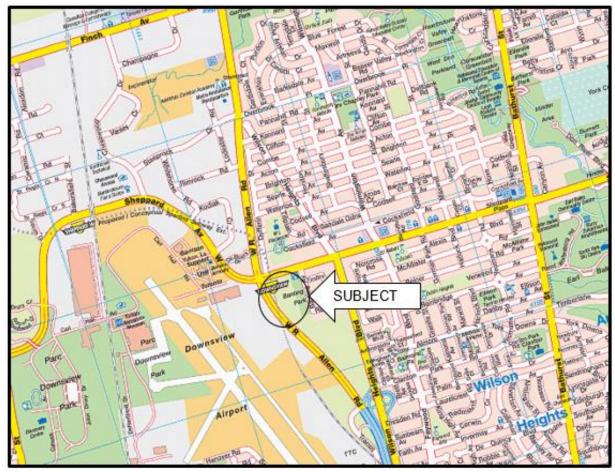

## **DELEGATED APPROVAL FORM** DIRECTOR, REAL ESTATE SERVICES MANAGER, REAL ESTATE SERVICES

| Date Prepared:         July 29, 2020         Phone No.:         [4160 332-360           Purpose         To obtain authority and enter into a licence agreement (the "Agreement") with The Regional Municipality of York ("York Region") to the continued access to, and use of a bus platform at the Sheppard West Station (the "Bus Platform") located at 1035 Sheppard Avenue West.           Property         The property municipally known as Sheppard West Subway Station, 1035 Sheppard Avenue West, North York, ON MMH 2M8 and legally described as Part of Lot 13 Concession 2 West of Yonge Street Township Of York; Part of West Street Township of York; Part of Lot 13 Concession 3 West of Yonge Street Township of York; Part of Divers, Part of Toxing Street Township of York; Part 10 Lot 15 Concession 3 West of Yonge Street Township of York; Part 10 Lot 15 Concession 3 West of Yonge Street Township of York; Part 10 Lot 15 Concession 3 West of Yonge Street Township of York; Part 10 Lot 15 Concession 3 West of Yonge Street Township of York; Part 10 Lot 15 Concession 3 West of Yonge Street Township of York; Part 10 Lot 15 Concession 3 West of Yonge Street Township of York; Part 10 Lot 15 Concession 3 West of Yonge Street Township of York; Part 1, 2, 3 on 64R-8796 Except Part 2 on 64R-14552; Subject To Toronto (Noth York) City of Toronton Energy and participation and the Land Registry Office of Toronto (No. 66) in Land Titles Division, and shown highlighted on the attached sketch on Appendix "A".           Actions         Authority be granted for the City to enter into the Agreement with York Region commencing October 1. 2020 for a term of five (5) years; with York Region having autopriving authority herein, and in a form satisfactory to the City Stational Jone City of 2020 Dec 2020 Stations set out in Appendix "A", and including such other (5) wears; with York Region haves a term                                                                                          | Approve          | ed pursuant to the Delega                                                                                                                                                                                                                                                                                                                                                                                                                                                                                                                                                                                                                                                              | ated Authority contained in A | Article 2 of City of To | ronto Municipal Code Chapter | 213, Real Property         |  |
|-------------------------------------------------------------------------------------------------------------------------------------------------------------------------------------------------------------------------------------------------------------------------------------------------------------------------------------------------------------------------------------------------------------------------------------------------------------------------------------------------------------------------------------------------------------------------------------------------------------------------------------------------------------------------------------------------------------------------------------------------------------------------------------------------------------------------------------------------------------------------------------------------------------------------------------------------------------------------------------------------------------------------------------------------------------------------------------------------------------------------------------------------------------------------------------------------------------------------------------------------------------------------------------------------------------------------------------------------------------------------------------------------------------------------------------------------------------------------------------------------------------------------------------------------------------------------------------------------------------------------------------------------------------------------------------------------------------------------------------------------------------------------------------------------------------------------------------------------------------------------------------------------------------------------------------------------------------------------------------------------------------------------------------------------------------|------------------|----------------------------------------------------------------------------------------------------------------------------------------------------------------------------------------------------------------------------------------------------------------------------------------------------------------------------------------------------------------------------------------------------------------------------------------------------------------------------------------------------------------------------------------------------------------------------------------------------------------------------------------------------------------------------------------|-------------------------------|-------------------------|------------------------------|----------------------------|--|
| Purpose         To obtain authority and enter into a licence agreement (the "Agreement") with The Regional Municipality of York (York Region) for the continued access to, and use of a bus platform at the Sheppard West Station (the "Bus Platform") located at 1035 Sheppard Avenue West.           Property         The property municipally known as Sheppard West Subway Station, 1035 Sheppard Avenue West, North York, ON MSH 2MS and legally described as Part of Lot 13 Concession 2 West of Yonge Street Township of York, Part of Lot 15 Concession 3 West of Yonge Street Township of York, Part of Lot 15 Concession 3 West of Yonge Street Township of York, Part of Lot 15 Concession 3 West of Yonge Street Township of York, Part of Lot 15 Concession 3 West of Yonge Street Township of York, Part of Lot 15 Concession 2 West of Yonge Street Township of York, Part of Lot 15 Concession 2 West of Yonge Street Township of York, Part of Lot 15 Concession 2 West of Yonge Street Township of York, Part of Lot 15 Concession 2 West of Yonge Street Township of York, Part of Lot 15 Concession 2 West of Yonge Street Township of York, Part of Lot 15 Concession 2 West of Yonge Street Township of York, Part of Lot 15 Concession 2 West of Yonge Street Township of York, Part of Lot 15 Concession 2 West of Yonge Street Township of York, Part of Lot 15 Concession 2 West of Yonge Street Township of York, Part of Lot 15 Concession 2 West of Yonge Street Township of York, Part of Lot 15 Concession 2 West of Yonge Street Township of York, Part of Lot 15 Concession 2 West of Yonge Street Township of York, Part of Lot 15 Concession 2 West of Yonge Street Township of York, Part of Lot 15 Concession 2 West of Yonge Street Township of York, Part of Lot 15 Concession 2 West of Yonge Street Township of York, Part of Lot 15 Concession 2 West of Yonge Street Township of York, Part of Lot 15 Concession 2 West of York Part of Township and York Region name class with the Internet Street Township of | Prepared By:     | Trixy Pugh                                                                                                                                                                                                                                                                                                                                                                                                                                                                                                                                                                                                                                                                             | C                             | Division:               | Corporate Real Esta          | te Management              |  |
| Region ) for the continued access to, and use of a bus platform at the Sheppard West Station (the "Bus Platform") located at 1035 Sheppard Avenue West.       Property     The property municipally known as Sheppard West Subway Station, 1035 Sheppard Avenue West, North York, ON M3H 2M6 and legally described as Part of Lot 13 Concession 2 West of Vonge Street Township of York; Part of Lot 15 Concession 3 West of Yonge Street Township of York; Part of Lot 15 Concession 3 West of Yonge Street Township of York; Part of Lot 15 Concession 3 West of Yonge Street Township of York; Part of Lot 15 Concession 3 West of Yonge Street Township of York; Part of Lot 15 Concession 3 West of Yonge Street Township of York; Part 0 Lot 15 Concession 3 West of Yonge Street Township of York; Part 1 Cont 6R-14562; Subject To TB249931; Torono (North York) City of Toronto: Being all of PIN 10213-0291(LT) in the Land Registry Office of Toronto (No. 66) in Land Titles Division, and shown highlighted on the attached stetch on Appendix "A". and including such of five (5) years; with York Region having an potion to renew for an additional five (5) years; at which inme the licence few ill be renegolitated, substantially on the major terms and conditions set out in Appendix "A", and including such other or amended terms as deemed appropriate by the approxing authority herein, and in a form satisfactory to the City Solicitor.       Financial Impact     The City will receive revenue in the amount of \$225,896.12 (plus applicable HST) for the five (5) years term of the Agreement. The following table reflects total revenues to be remitted to the City for each fiscal year:       With City of 2020     Det 2020     Det 2020     Street 2020       2022     Data 2022     Street 2023       2023     Data 2022     Street 2023       2                                                                                                                                                                   | Date Prepared:   | July 29, 2020                                                                                                                                                                                                                                                                                                                                                                                                                                                                                                                                                                                                                                                                          | F                             | hone No.:               | (4160 392-8160               |                            |  |
| MBH 2M5 and legally described as Part of Lot 13 Concession 2 West of Yonge Street Township of York; Part of Lot 15 Concession 3 West of Yonge Street Township of York; Part of Lot 15 Concession 3 West of Yonge Street Township of York; Part of Lot 15 Concession 3 West of Yonge Street Township of York; Part of Lot 15 Concession 3 West of Yonge Street Township of York; Part 1, 2, 3 on 64R-739E Except Part 2 to 64R-14552; Subject To TB249931; Toronto (Not 66) in Land Titles Division, and shown highlighted on the attached sketch on Appendix "A".         Actions       Authority be granted for the City to enter into the Agreement with York Region commendating October 1, 2020 for a term of five (6) years, with York Region having an option to renew for an additional five (5) years, at which the Region having an option to renew for an additional five (5) years, with York Region having an option to renew for an additional five (5) years, with York Region having an option to renew for an additional five (5) years, with York Region having an option to renew for an additional five (5) years with York Region having a option to renewoll and in a form satisfactory to the City Solicior.         Financial Impact       The City will receive revenue in the amount of \$225,896,12 (plus applicable HST) for the five (5) year term of the Agreement. The licence fee will be renegolised at the time of option renewal. The following table reflects total revenues to be remitted to the City for each fiscal year:         Fiscal Year       Period       Total Revenues (plus HST)         2020       Jan 2021 - Dec 2021       \$42,876.88         2022       Jan 2022 - Dec 2022       \$44,153.71         2023       Jan 2024 - Dec 2023       \$45,478.32 <t< td=""><td>Purpose</td><td colspan="6"></td></t<>                                                                                                                                                                                           | Purpose          |                                                                                                                                                                                                                                                                                                                                                                                                                                                                                                                                                                                                                                                                                        |                               |                         |                              |                            |  |
| Interview     of five (5) years, with York Region having an option to renew for an additional five (5) years, at which time the licence fee will be renegotated, substantially on the major terms and conditions set out in Appendix <sup>7</sup> A', and including such other or amended terms as deemed appropriate by the approving authority herein, and in a form satisfactory to the City Solicitor.       Financial Impact     The City will receive revenue in the amount of \$225,896.12 (plus applicable HST) for the five (5) year term of the Agreement. The licence fee will be renegotated at the time of option renewal. The following table reflects total revenues to be remitted to the City for each fiscal year: <u>Fiscal Year</u> <u>Period</u> <u>Total Revenues (plus HST)</u> <u>2020</u> Oct 2020 <u>0000000000000000000000000</u>                                                                                                                                                                                                                                                                                                                                                                                                                                                                                                                                                                                                                                                                                                                                                                                                                                                                                                                                                                                                                                                                                                                                                                                                | Property         | M3H 2M5 and legally described as Part of Lot 13 Concession 2 West of Yonge Street Township of York; Part of Westerly Half of Lots 14-15 Concession 2 West of Yonge Street Township of York; Part of Lot 15 Concession 3 West of Yonge Street Township of York; Part of Road Allowance Between Concession 2 West of Yonge Street and Concession 3 West of Yonge Street Township of York; Part of Road Allowance Between Concession 2 West of Yonge Street and Concession 3 West of Yonge Street Township of York; Parts 1, 2, 3 on 64R-8796 Except Part 2 on 64R-14552; Subject To TB249931; Toronto (North York) City of Toronto; Being all of PIN 10213-0291(LT) in the Land Registry |                               |                         |                              |                            |  |
| Agreement. The licence fee will be renegotiated at the time of option renewal. The following iable reflects total revenues to be remitted to the City for each fiscal year:         Fiscal Year       Period       Total Revenues (plus HST)         2020       Oct 2020 - Dec 2020       \$10,637.14         2021       Jan 2021 - Dec 2021       \$42,867.68         2022       Jan 2022 - Dec 2022       \$44,153.71         2023       Jan 2023 - Dec 2023       \$44,281.71         2024       Jan 2024 - Dec 2024       \$46,842.86         2025       Jan 2025 - Sept 2025       \$35,916.59         Total       \$225,896.12    The Chief Financial Officer and Treasurer has reviewed this DAF and agrees with the financial impact information. Comments The TTC and York Region entered into the original licence agreement for the use of the Bus Platform at Sheppard West Station on November 23, 2005. The platform serves as a passenger boarding area for York Region transit riders during operating hours of the subway station. The current agreement will expire September 30, 2020 and TTC, as an agent of the City of Toronto and York Region has agreed to enter into a new Agreement for the continued use of the Bus Platform. Terms See page 4                                                                                                                                                                                                                                                                                                                                                                                                                                                                                                                                                                                                                                                                                                                                                                                   | Actions          | fee will be renegotiated, substantially on the major terms and conditions set out in Appendix "A", and including such other or amended terms as deemed appropriate by the approving authority herein, and in a form satisfactory to the City                                                                                                                                                                                                                                                                                                                                                                                                                                           |                               |                         |                              |                            |  |
| 2020       Oct 2020 - Dec 2020       \$10,637,14         2021       Jan 2021 - Dec 2021       \$42,867,68         2022       Jan 2023 - Dec 2023       \$44,153,71         2023       Jan 2023 - Dec 2023       \$45,478,32         2024       Jan 2025 - Sept 2025       \$35,916,59         2025       Jan 2025 - Sept 2025       \$35,916,59         Total       \$225,896,12         The Chief Financial Officer and Treasurer has reviewed this DAF and agrees with the financial impact information.         The TC and York Region entered into the original licence agreement for the use of the Bus Platform at Sheppard West Station on November 23, 2005. The platform serves as a passenger boarding area for York Region transit riders during operating hours of the subway station. The current agreement will expire September 30, 2020 and TTC, as an agent of the City of Toronto and York Region has agreed to enter into a new Agreement for the continued use of the Bus Platform.         Terms         See page 4         Property Details         Ward:       6 - York Centre         Assessment Roll No.:       1908-05-2-110-00601         Approximate Size:       Approximate Area:                                                                                                                                                                                                                                                                                                                                                                                                                                                                                                                                                                                                                                                                                                                                                                                                                                              | Financial Impact | Agreement. The licence fee will be renegotiated at the time of option renewal. The following table reflects total                                                                                                                                                                                                                                                                                                                                                                                                                                                                                                                                                                      |                               |                         |                              |                            |  |
| 2020       Oct 2020 - Dec 2020       \$10,637.14         2021       Jan 2021 - Dec 2021       \$42,867.68         2022       Jan 2023 - Dec 2023       \$44,153.71         2023       Jan 2023 - Dec 2023       \$44,153.71         2024       Jan 2025 - Dec 2023       \$44,153.71         2025       Jan 2025 - Sept 2025       \$35,916.59         Total       \$225,896.12         The Chief Financial Officer and Treasurer has reviewed this DAF and agrees with the financial impact information.         The TC and York Region entered into the original licence agreement for the use of the Bus Platform at Sheppard West Station on November 23, 2005. The platform serves as a passenger boarding area for York Region transit riders during operating hours of the subway station. The current agreement will expire September 30, 2020 and TTC, as an agent of the City of Toronto and York Region has agreed to enter into a new Agreement for the continued use of the Bus Platform.         Terms         See page 4         Property Details         Ward:       6 - York Centre         Assessment Roll No.:       1908-05-2-110-00601         Approximate Size:       Approximate Area:                                                                                                                                                                                                                                                                                                                                                                                                                                                                                                                                                                                                                                                                                                                                                                                                                                               |                  | Fiscal Year                                                                                                                                                                                                                                                                                                                                                                                                                                                                                                                                                                                                                                                                            | Period                        | Total Reve              | nues (plus HST)              |                            |  |
| 2021       Jan 2021 - Dec 2021       \$42,867.68         2022       Jan 2022 - Dec 2022       \$44,153.71         2023       Jan 2024 - Dec 2023       \$46,642.68         2024       Jan 2024 - Dec 2024       \$46,642.68         2025       Jan 2025 - Sept 2025       \$35,916.59         Total       \$225,896.12         The Chief Financial Officer and Treasurer has reviewed this DAF and agrees with the financial impact information.         Comments         The TTC and York Region entered into the original licence agreement for the use of the Bus Platform at Sheppard West Station on November 23, 2005. The platform serves as a passenger boarding area for York Region transit riders during operating hours of the subway station. The current agreement will expire September 30, 2020 and TTC, as an agent of the City of Toronto and York Region has agreed to enter into a new Agreement for the continued use of the Bus Platform.         Terms         See page 4         Property Details         Ward:       6 - York Centre         Assessment Roll No.:       1908-05-2-110-00601         Approximate Size:       Approximate Area:                                                                                                                                                                                                                                                                                                                                                                                                                                                                                                                                                                                                                                                                                                                                                                                                                                                                                      |                  | 2020                                                                                                                                                                                                                                                                                                                                                                                                                                                                                                                                                                                                                                                                                   | Oct 2020 - Dec 2020           |                         | \$10,637.14                  |                            |  |
| 2023       Jan 2023 - Dec 2023       \$45,478.32         2024       Jan 2024 - Dec 2024       \$46,842.68         2025       Jan 2025 - Sept 2025       \$35,916.59         Total       \$225,896.12         The Chief Financial Officer and Treasurer has reviewed this DAF and agrees with the financial impact information.         Comments         The TTC and York Region entered into the original licence agreement for the use of the Bus Platform at Sheppard West Station on November 23, 2005. The platform serves as a passenger boarding area for York Region transit riders during operating hours of the subway station. The current agreement will expire September 30, 2020 and TTC, as an agent of the City of Toronto and York Region has agreed to enter into a new Agreement for the continued use of the Bus Platform.         Terms       See page 4         Property Details       Ward:         6 - York Centre         Assessment Roll No.:       1908-05-2-110-00601         Approximate Size:       Approximate Area:                                                                                                                                                                                                                                                                                                                                                                                                                                                                                                                                                                                                                                                                                                                                                                                                                                                                                                                                                                                                          |                  | 2021                                                                                                                                                                                                                                                                                                                                                                                                                                                                                                                                                                                                                                                                                   | Jan 2021 - Dec 2021           |                         |                              |                            |  |
| 2024       Jan 2024 - Dec 2024       \$46,842.68         2025       Jan 2025 - Sept 2025       \$35,916.59         Total       \$225,896.12         The Chief Financial Officer and Treasurer has reviewed this DAF and agrees with the financial impact information.         The Chief Financial Officer and Treasurer has reviewed this DAF and agrees with the financial impact information.         The Chief Financial Officer and Treasurer has reviewed this DAF and agrees with the financial impact information.         The Chief Financial Officer and Treasurer has reviewed this DAF and agrees with the financial impact information.         The Chief Financial Officer and Treasurer has reviewed this DAF and agrees with the financial impact information.         The Chief Financial Officer and Treasurer has reviewed this DAF and agrees with the financial impact information.         The TTC and York Region entered into the original licence agreement for the use of the Bus Platform at Sheppard West Station on November 23, 2005. The platform serves as a passenger boarding area for York Region transit riders during operating hours of the subway station. The current agreement will expire September 30, 2020 and TTC, as an agent of the City of Toronto and York Region has agreed to enter into a new Agreement for the continued use of the Bus Platform.         Terms         See page 4         Ward:         Marc:         Agrecolspan= 2       Prop                                                                                                                                                                                                                                                                                                                                                                                                                                                                                                                                                        |                  | 2022                                                                                                                                                                                                                                                                                                                                                                                                                                                                                                                                                                                                                                                                                   | Jan 2022 - Dec 2022           |                         | \$44,153.71                  |                            |  |
| 2025       Jan 2025 - Sept 2025       \$35,916.59         Total       \$225,896.12         The Chief Financial Officer and Treasurer has reviewed this DAF and agrees with the financial impact information.         Comments         The Chief Financial Officer and Treasurer has reviewed this DAF and agrees with the financial impact information.         West Station on November 23, 2005. The platform serves as a passenger boarding area for York Region transit riders during operating hours of the subway station. The current agreement will expire September 30, 2020 and TTC, as an agent of the City of Toronto and York Region has agreed to enter into a new Agreement for the continued use of the Bus Platform.         Terms         See page 4         Property Details         Ward:       6 - York Centre         Assessment Roll No.:       1908-05-2-110-00601         Approximate Size:       Approximate Area:                                                                                                                                                                                                                                                                                                                                                                                                                                                                                                                                                                                                                                                                                                                                                                                                                                                                                                                                                                                                                                                                                                                |                  |                                                                                                                                                                                                                                                                                                                                                                                                                                                                                                                                                                                                                                                                                        | Jan 2023 - Dec 2023           |                         | \$45,478.32                  |                            |  |
| Total       \$225,896.12         The Chief Financial Officer and Treasurer has reviewed this DAF and agrees with the financial impact information.       The TTC and York Region entered into the original licence agreement for the use of the Bus Platform at Sheppard West Station on November 23, 2005. The platform serves as a passenger boarding area for York Region transit riders during operating hours of the subway station. The current agreement will expire September 30, 2020 and TTC, as an agent of the City of Toronto and York Region has agreed to enter into a new Agreement for the continued use of the Bus Platform.         Terms       See page 4         Property Details       Ward:         6 - York Centre         Assessment Roll No.:       1908-05-2-110-00601         Approximate Size:       Approximate Area:                                                                                                                                                                                                                                                                                                                                                                                                                                                                                                                                                                                                                                                                                                                                                                                                                                                                                                                                                                                                                                                                                                                                                                                                         |                  |                                                                                                                                                                                                                                                                                                                                                                                                                                                                                                                                                                                                                                                                                        |                               |                         | \$46,842.68                  |                            |  |
| Comments       The Chief Financial Officer and Treasurer has reviewed this DAF and agrees with the financial impact information.         Comments       The TTC and York Region entered into the original licence agreement for the use of the Bus Platform at Sheppard West Station on November 23, 2005. The platform serves as a passenger boarding area for York Region transit riders during operating hours of the subway station. The current agreement will expire September 30, 2020 and TTC, as an agent of the City of Toronto and York Region has agreed to enter into a new Agreement for the continued use of the Bus Platform.         Terms       See page 4         Property Details       Ward:       6 – York Centre         Assessment Roll No.:       1908-05-2-110-00601         Approximate Size:                                                                                                                                                                                                                                                                                                                                                                                                                                                                                                                                                                                                                                                                                                                                                                                                                                                                                                                                                                                                                                                                                                                                                                                                                                    |                  |                                                                                                                                                                                                                                                                                                                                                                                                                                                                                                                                                                                                                                                                                        |                               |                         | \$35,916.59                  |                            |  |
| Comments       The TTC and York Region entered into the original licence agreement for the use of the Bus Platform at Sheppard West Station on November 23, 2005. The platform serves as a passenger boarding area for York Region transit riders during operating hours of the subway station. The current agreement will expire September 30, 2020 and TTC, as an agent of the City of Toronto and York Region has agreed to enter into a new Agreement for the continued use of the Bus Platform.         Terms       See page 4         Property Details       Ward:         Assessment Roll No.:       1908-05-2-110-00601         Approximate Size:       Approximate Area:                                                                                                                                                                                                                                                                                                                                                                                                                                                                                                                                                                                                                                                                                                                                                                                                                                                                                                                                                                                                                                                                                                                                                                                                                                                                                                                                                                           |                  | Total                                                                                                                                                                                                                                                                                                                                                                                                                                                                                                                                                                                                                                                                                  |                               |                         | \$225,896.12                 |                            |  |
| West Station on November 23, 2005. The platform serves as a passenger boarding area for York Region transit riders during operating hours of the subway station. The current agreement will expire September 30, 2020 and TTC, as an agent of the City of Toronto and York Region has agreed to enter into a new Agreement for the continued use of the Bus Platform.         Terms       See page 4         Property Details       Ward:       6 – York Centre         Assessment Roll No.:       1908-05-2-110-00601         Approximate Size:       Approximate Area:                                                                                                                                                                                                                                                                                                                                                                                                                                                                                                                                                                                                                                                                                                                                                                                                                                                                                                                                                                                                                                                                                                                                                                                                                                                                                                                                                                                                                                                                                    |                  | The Chief Financial                                                                                                                                                                                                                                                                                                                                                                                                                                                                                                                                                                                                                                                                    | Officer and Treasurer ha      | as reviewed this D      | AF and agrees with the fina  | ancial impact information. |  |
| Property Details       Ward:       6 – York Centre         Assessment Roll No.:       1908-05-2-110-00601         Approximate Size:                                                                                                                                                                                                                                                                                                                                                                                                                                                                                                                                                                                                                                                                                                                                                                                                                                                                                                                                                                                                                                                                                                                                                                                                                                                                                                                                                                                                                                                                                                                                                                                                                                                                                                                                                                                                                                                                                                                         | Comments         | West Station on November 23, 2005. The platform serves as a passenger boarding area for York Region transit riders during operating hours of the subway station. The current agreement will expire September 30, 2020 and TTC, as an agent of the City of Toronto and York Region has agreed to enter into a new Agreement for the continued use of the                                                                                                                                                                                                                                                                                                                                |                               |                         |                              |                            |  |
| Assessment Roll No.:     1908-05-2-110-00601       Approximate Size:                                                                                                                                                                                                                                                                                                                                                                                                                                                                                                                                                                                                                                                                                                                                                                                                                                                                                                                                                                                                                                                                                                                                                                                                                                                                                                                                                                                                                                                                                                                                                                                                                                                                                                                                                                                                                                                                                                                                                                                        | Terms            | See page 4                                                                                                                                                                                                                                                                                                                                                                                                                                                                                                                                                                                                                                                                             |                               |                         |                              |                            |  |
| Assessment Roll No.:     1908-05-2-110-00601       Approximate Size:                                                                                                                                                                                                                                                                                                                                                                                                                                                                                                                                                                                                                                                                                                                                                                                                                                                                                                                                                                                                                                                                                                                                                                                                                                                                                                                                                                                                                                                                                                                                                                                                                                                                                                                                                                                                                                                                                                                                                                                        |                  |                                                                                                                                                                                                                                                                                                                                                                                                                                                                                                                                                                                                                                                                                        |                               |                         |                              |                            |  |
| Approximate Size:     Approximate Area:                                                                                                                                                                                                                                                                                                                                                                                                                                                                                                                                                                                                                                                                                                                                                                                                                                                                                                                                                                                                                                                                                                                                                                                                                                                                                                                                                                                                                                                                                                                                                                                                                                                                                                                                                                                                                                                                                                                                                                                                                     | Property Details | Ward:                                                                                                                                                                                                                                                                                                                                                                                                                                                                                                                                                                                                                                                                                  |                               | 6 – York Centre         |                              |                            |  |
| Approximate Area:                                                                                                                                                                                                                                                                                                                                                                                                                                                                                                                                                                                                                                                                                                                                                                                                                                                                                                                                                                                                                                                                                                                                                                                                                                                                                                                                                                                                                                                                                                                                                                                                                                                                                                                                                                                                                                                                                                                                                                                                                                           |                  | Assessment Roll No.:                                                                                                                                                                                                                                                                                                                                                                                                                                                                                                                                                                                                                                                                   |                               |                         |                              |                            |  |
| Approximate Area:                                                                                                                                                                                                                                                                                                                                                                                                                                                                                                                                                                                                                                                                                                                                                                                                                                                                                                                                                                                                                                                                                                                                                                                                                                                                                                                                                                                                                                                                                                                                                                                                                                                                                                                                                                                                                                                                                                                                                                                                                                           |                  | Approximate Size:                                                                                                                                                                                                                                                                                                                                                                                                                                                                                                                                                                                                                                                                      |                               |                         |                              |                            |  |
|                                                                                                                                                                                                                                                                                                                                                                                                                                                                                                                                                                                                                                                                                                                                                                                                                                                                                                                                                                                                                                                                                                                                                                                                                                                                                                                                                                                                                                                                                                                                                                                                                                                                                                                                                                                                                                                                                                                                                                                                                                                             |                  |                                                                                                                                                                                                                                                                                                                                                                                                                                                                                                                                                                                                                                                                                        |                               |                         |                              |                            |  |
|                                                                                                                                                                                                                                                                                                                                                                                                                                                                                                                                                                                                                                                                                                                                                                                                                                                                                                                                                                                                                                                                                                                                                                                                                                                                                                                                                                                                                                                                                                                                                                                                                                                                                                                                                                                                                                                                                                                                                                                                                                                             |                  |                                                                                                                                                                                                                                                                                                                                                                                                                                                                                                                                                                                                                                                                                        |                               |                         |                              |                            |  |