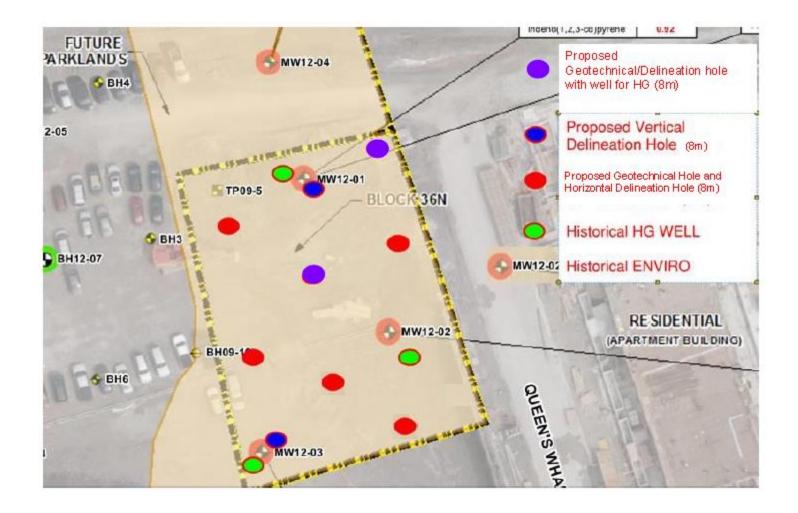

## **DELEGATED APPROVAL FORM** DIRECTOR, REAL ESTATE SERVICES MANAGER, REAL ESTATE SERVICES

| <b>D</b> 10      |                                                                                                                                                                                                                                                                                                                                                                                                                                                                                                                                                                                                                                                                                                                                                                                                                                                                                                                                                                                                                            | D: : :                                                                                                                                                                              |                                  |  |  |
|------------------|----------------------------------------------------------------------------------------------------------------------------------------------------------------------------------------------------------------------------------------------------------------------------------------------------------------------------------------------------------------------------------------------------------------------------------------------------------------------------------------------------------------------------------------------------------------------------------------------------------------------------------------------------------------------------------------------------------------------------------------------------------------------------------------------------------------------------------------------------------------------------------------------------------------------------------------------------------------------------------------------------------------------------|-------------------------------------------------------------------------------------------------------------------------------------------------------------------------------------|----------------------------------|--|--|
| Prepared By:     | Joseph Sergnese                                                                                                                                                                                                                                                                                                                                                                                                                                                                                                                                                                                                                                                                                                                                                                                                                                                                                                                                                                                                            | Division:                                                                                                                                                                           | Corporate Real Estate Management |  |  |
| Date Prepared:   | October 3 ,2020                                                                                                                                                                                                                                                                                                                                                                                                                                                                                                                                                                                                                                                                                                                                                                                                                                                                                                                                                                                                            | Phone No.:                                                                                                                                                                          | 416-392-1857                     |  |  |
| Purpose          | To obtain authority to enter into a Permission to Enter/Licence Agreement (the "Licence") between the City of Toronto (the "City") and Build Toronto Inc. ("Build Toronto") and/or their consultants, EXP Services Inc., or such other consultant ("Representatives") as may be approved by the City in writing, for the purposes of borehole drilling and monitoring we installations for environmental geotechnical and hydrogeological investigation.                                                                                                                                                                                                                                                                                                                                                                                                                                                                                                                                                                   |                                                                                                                                                                                     |                                  |  |  |
| Property         | The property municipally known as 150 Queens Wharf, Toronto, Ontario; legally described PT LOT 20 INDEX PLAN D970, PT 3, PL 66R26042; CITY OF TORONTO                                                                                                                                                                                                                                                                                                                                                                                                                                                                                                                                                                                                                                                                                                                                                                                                                                                                      |                                                                                                                                                                                     |                                  |  |  |
| Actions          | <ol> <li>The City enter the Licence to permit Build Toronto and/or the Representatives entry onto the Property for a period of not more than three months for the purposes set out above.</li> </ol>                                                                                                                                                                                                                                                                                                                                                                                                                                                                                                                                                                                                                                                                                                                                                                                                                       |                                                                                                                                                                                     |                                  |  |  |
|                  | provision of any consents, a                                                                                                                                                                                                                                                                                                                                                                                                                                                                                                                                                                                                                                                                                                                                                                                                                                                                                                                                                                                               | e, shall administer and manage the Licence including th<br>nd notices of termination, provided that the Director of Rea<br>of such matters to City Council for its determination an |                                  |  |  |
|                  | 3. The appropriate City Officials to be authorized and directed to take the necessary action to give effect thereto.                                                                                                                                                                                                                                                                                                                                                                                                                                                                                                                                                                                                                                                                                                                                                                                                                                                                                                       |                                                                                                                                                                                     |                                  |  |  |
| Financial Impact | There is no financial impact. The Licence is to allow for environmental testing for nominal consideration. Build Toronto will be responsible for all costs related to the use of the Licensed Area and for the costs of preparation of any test results or reports, resulting in no cost to the City.                                                                                                                                                                                                                                                                                                                                                                                                                                                                                                                                                                                                                                                                                                                      |                                                                                                                                                                                     |                                  |  |  |
| Comments         | The Chief Financial Officer and Treasurer has reviewed this DAF and agrees with the financial implications as identified<br>in the Financial Impact section.<br>The Property is being redeveloped for affordable housing pursuant to the Housing Now initiative being led by<br>CreateTO. Build Toronto Requires access to the property to conduct environmental testing in support of the<br>redevelopment.Build Toronto has entered into a Service Agreement with CreateTO whereby Build Toronto engaged<br>CreateTO to provide such services as may be required in order to permit Build Toronto to operate its Business. In<br>some circumstances, such as entering into Service Agreements, CreateTO will contract through Build Toronto, but in<br>others CreateTO will contract. In this case CreateTO, through Build Toronto, has retained EXP Services Inc. (the<br>"Representatives") to perform the Work. Build Toronto requires access to the Property to permit its Representatives to<br>undertake the Work. |                                                                                                                                                                                     |                                  |  |  |
| Terms            | <ul> <li>The Licence will include the following terms and conditions, as appropriate and such other terms and conditions as a be approved by the Director of Real Estate Services (the "Director"):</li> <li>1. Licence fee: nominal</li> <li>2. Term: Three months</li> <li>3. Insurance: \$2,000,000.00 Commercial General Liability</li> <li>4. Use: Borehole drilling and monitoring well installation for environmental, geotechnical and hydrogeolog investigation.</li> <li>5. Indemnity: Applicant will indemnify and save harmless the City from and all manner of claims, demands, los costs, charges, actions and other proceedings whatsoever, directly or indirectly resulting from occupation of or of the Licensed Area.</li> <li>6. Restoration: Applicant shall restore the Licensed Area to its original condition prior to occupancy by Applicant of Authorized Users, at Applicant's sole cost and expense.</li> </ul>                                                                                 |                                                                                                                                                                                     |                                  |  |  |
|                  |                                                                                                                                                                                                                                                                                                                                                                                                                                                                                                                                                                                                                                                                                                                                                                                                                                                                                                                                                                                                                            |                                                                                                                                                                                     |                                  |  |  |
|                  | 7. Reports: Application will provide copies of the results of the testing to the City.                                                                                                                                                                                                                                                                                                                                                                                                                                                                                                                                                                                                                                                                                                                                                                                                                                                                                                                                     |                                                                                                                                                                                     |                                  |  |  |
| Property Details | Ward:                                                                                                                                                                                                                                                                                                                                                                                                                                                                                                                                                                                                                                                                                                                                                                                                                                                                                                                                                                                                                      | Ward 10 – Spadina F                                                                                                                                                                 |                                  |  |  |
|                  | Assessment Roll No.:                                                                                                                                                                                                                                                                                                                                                                                                                                                                                                                                                                                                                                                                                                                                                                                                                                                                                                                                                                                                       | 1904-06-2-054-0011                                                                                                                                                                  |                                  |  |  |
|                  | Approximate Size:                                                                                                                                                                                                                                                                                                                                                                                                                                                                                                                                                                                                                                                                                                                                                                                                                                                                                                                                                                                                          |                                                                                                                                                                                     |                                  |  |  |
|                  |                                                                                                                                                                                                                                                                                                                                                                                                                                                                                                                                                                                                                                                                                                                                                                                                                                                                                                                                                                                                                            |                                                                                                                                                                                     |                                  |  |  |
|                  | Approximate Area:                                                                                                                                                                                                                                                                                                                                                                                                                                                                                                                                                                                                                                                                                                                                                                                                                                                                                                                                                                                                          | 1538 m2 ± ( 16553                                                                                                                                                                   | 3 ft2 +)                         |  |  |