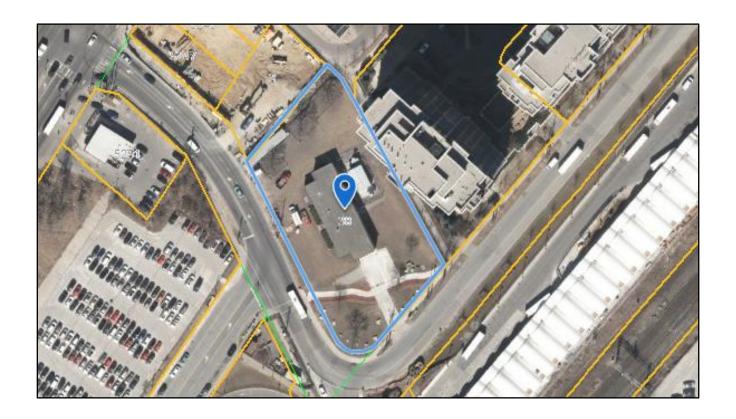

### 30 St. Albans Road

<u>Legal Description:</u> PIN 075490138 LOTS 14, 15, 16, 17 and 18 PLAN 2561

A portion 30 St.Albans Rd. shown as the "Licensed Area" in Appendix "A"

Term:

Licensor:

One-month commencing on September 30, 2020 and terminating on October 30, 2020. No extension rights.

Use:

The Licensee shall only use the Licensed Area for the purpose of parking site trailers.