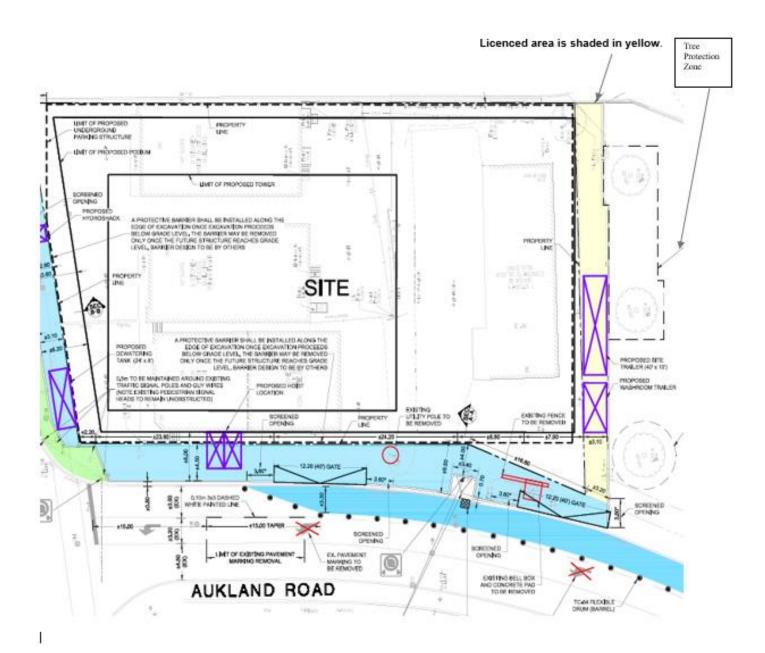

A portion 30 St.Albans Rd. shown as the "Licensed Area" in Appendix "A"

Term:

Licensor:

One-month commencing on September 30, 2020 and terminating on October 30, 2020. No extension rights.

Use:

The Licensee shall only use the Licensed Area for the purpose of parking site trailers.