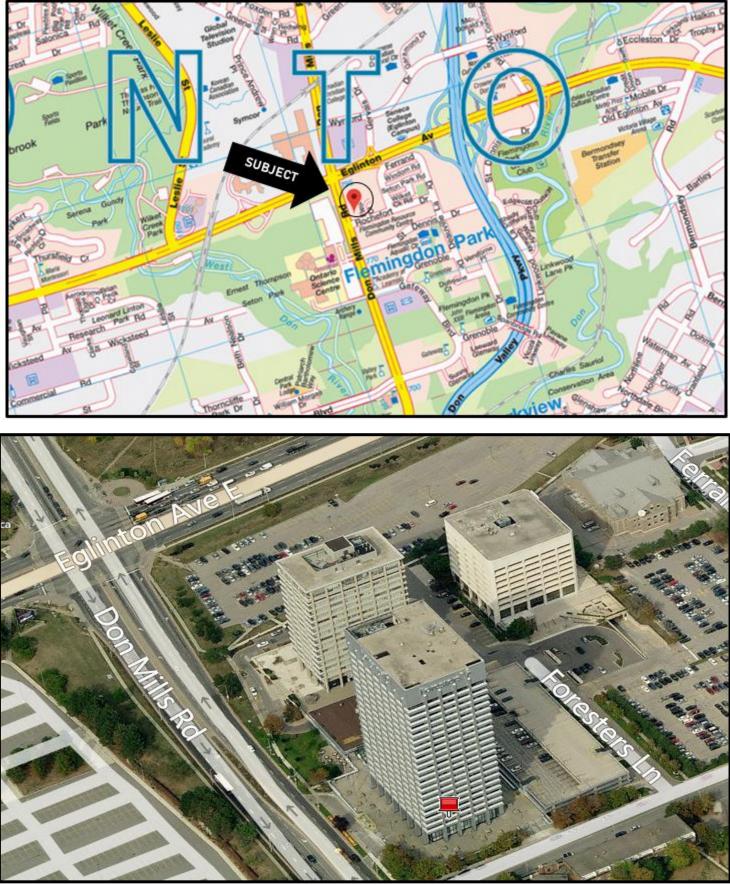

y: Daran Somas, Manager, Transaction Services                                                                                                 | Nov. 3, 2020  | Signed by Daran Somas     |
|                                                                                                                                                            |               |                           |
| X         Recommended by:         Director, Transactions Services           Approved by:         Corporate Real Estate Management           Alison Folosea | Nov. 11, 2020 | Signed by Alison Folosea  |
| X Approved by: Executive Director,<br>Corporate Real Estate Management<br>Patrick Matozzo                                                                  | Nov. 12, 2020 | Signed by Patrick Matozzo |





Landlord: The Independent Order of Foresters.

Tenant: City of Toronto.

Property: 789 Don Mills Road (9th Floor), Toronto ON.

Term: Three (3) year term commencing November 1, 2020 and expiring October 31, 2023.

Further Option to Extend: Nil.

Rentable Area: 15,123 square feet.

Basic Rent: Years 1 - \$11.00 per square foot; Year 2 - \$11.25 per square foot; Year 3 - \$11.50 per square foot.

Additional Rent: Estimated for 2020 to be \$13.31 per square foot and excludes property tax portion.

**Municipal Capital Facility Agreement and Taxation Exemption:** The Landlord and the Tenant entered into a Municipal Capital Facility Agreement dated February 28, 2012, with respect to tax exemption of the Demised Premises (the "**MCFA**"). The MCFA shall remain in full force and effect during th