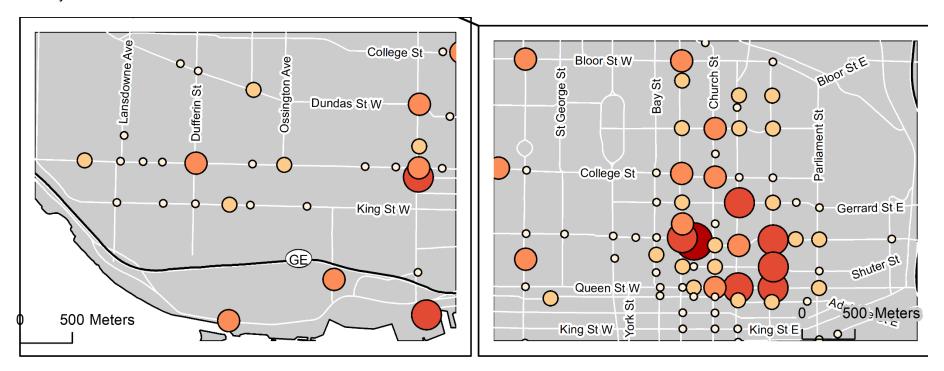

<sup>\*</sup>Neighbourhoods with less than 5 calls are suppressed to prevent identification of individuals.

Figure 2: Map of suspected opioid overdose calls by nearest main intersection\*, January 1, 2024 to December 31, 2024.