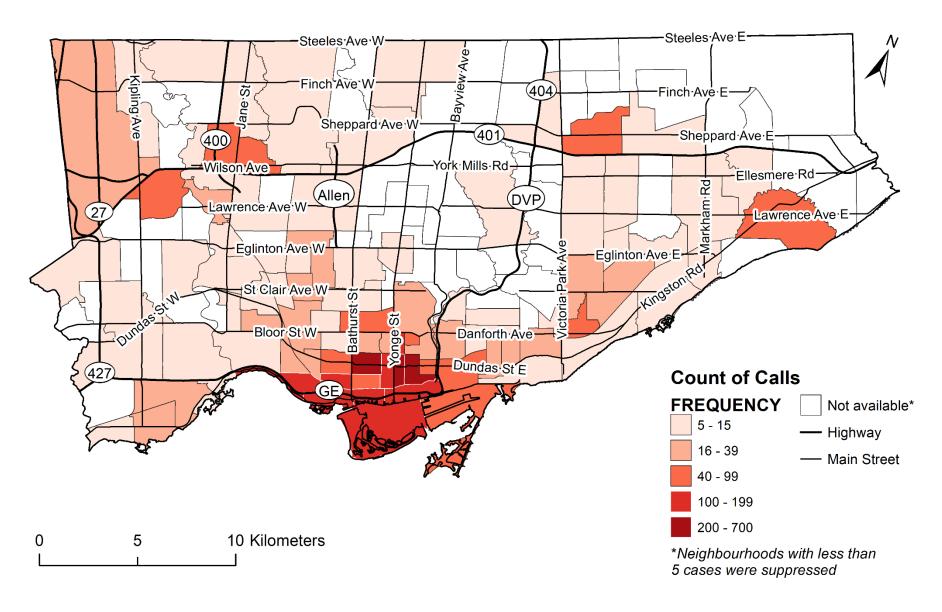

Figure 1 shows that Toronto Paramedic Services attended suspected opioid overdose calls across the entire city.

Please review the Data Notes section for more information on the <u>Toronto Overdose Information</u> <u>System.</u>

For more information and/or clarification for any of the following maps or tables, please contact edau@toronto.ca.

Figure 1: Map of suspected opioid overdose calls by neighbourhood, Toronto, January 1, 2024 to December 31, 2024