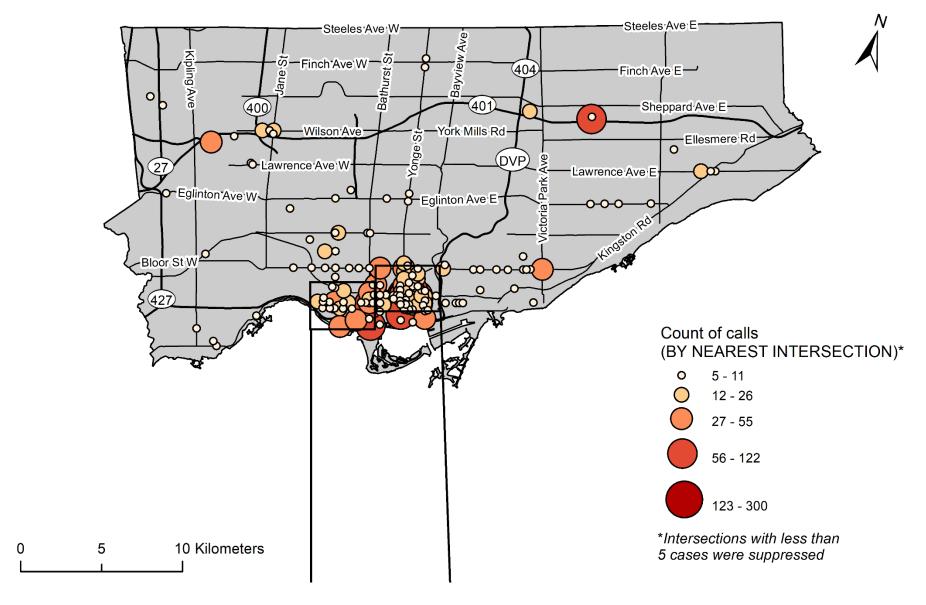

<sup>\*</sup>Neighbourhoods with less than 5 calls are suppressed to prevent identification of individuals.

Figure 2: Map of suspected opioid overdose calls by nearest main intersection\*, January 1, 2024 to December 31, 2024.