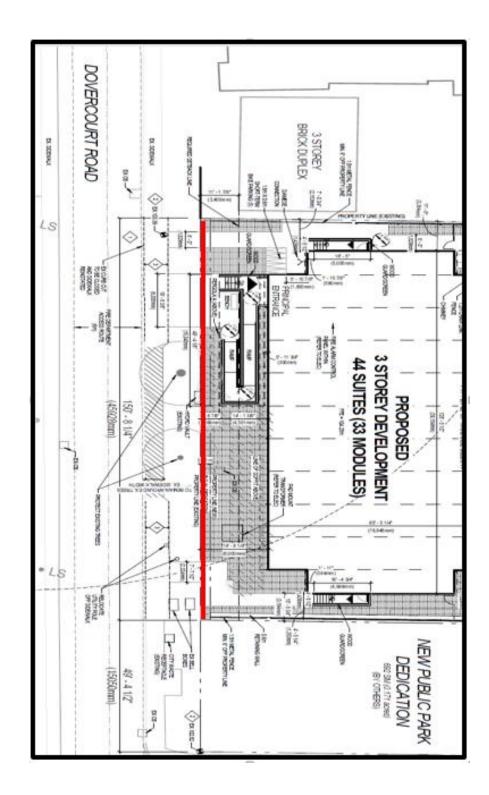

## DELEGATED APPROVAL FORM DEPUTY CITY MANAGER, CORPORATE SERVICES EXECUTIVE DIRECTOR, CORPORATE REAL ESTATE MANAGEMENT

TRACKING NO.: 2020-316

| Prepared By:     | Mark MacSorley                                                                                                                                                                                                                                                                                                                                                                                                                                                                                                                                                                                                                     | Division:          | Corporate Real Estate Management |  |  |
|------------------|------------------------------------------------------------------------------------------------------------------------------------------------------------------------------------------------------------------------------------------------------------------------------------------------------------------------------------------------------------------------------------------------------------------------------------------------------------------------------------------------------------------------------------------------------------------------------------------------------------------------------------|--------------------|----------------------------------|--|--|
| Date Prepared:   | November 25, 2020                                                                                                                                                                                                                                                                                                                                                                                                                                                                                                                                                                                                                  | Phone No.:         | 437-245-6958                     |  |  |
| Purpose          | To Transfer Operational Management (TOM) of a small strip of land at the City property municipally known as 150<br>Harrison Street (the "Strip") from Corporate Real Estate Management (CREM) to Transportation Services (TS) for the<br>purpose of dedicating same as public highway, in support of the Council approved Modular Housing project at 150<br>Harrison Street. (the "Project").                                                                                                                                                                                                                                      |                    |                                  |  |  |
| Property         | The Strip forms part of lands described in "Appendix A" as Plan D182 Lots 22 To 24 Pt Lots 18 & 19                                                                                                                                                                                                                                                                                                                                                                                                                                                                                                                                 |                    |                                  |  |  |
| Actions          | 1. Transfer of Operational Management of the Strip from CREM to TS                                                                                                                                                                                                                                                                                                                                                                                                                                                                                                                                                                 |                    |                                  |  |  |
|                  | 2. The appropriate City Officials be authorized and directed to take the necessary action to give effect thereto                                                                                                                                                                                                                                                                                                                                                                                                                                                                                                                   |                    |                                  |  |  |
| Financial Impact | The Chief Financial Officer and Treasurer has reviewed this DAF and agrees with the financial implications as identified in the Financial Impact section                                                                                                                                                                                                                                                                                                                                                                                                                                                                           |                    |                                  |  |  |
| Comments         | On April 30, 2020 City Council, by way of CC20.6 authorized the installation of some 44 Modular homes at the Cit<br>owned site municipally known as of 150 Harrison Street. As part of the City's development process, the Toronto &<br>York Planning District has completed its review of the Project and issued, as is usual in any development, a Notic<br>Approval Conditions (NOAC). The NOAC contained a pre-approval condition requiring the TOM from CREM to To<br>the Strip, being 0.86 meters wide. The Strip stretches the full north-south extent of the modular housing site abutti<br>east limit of Dovercourt Road. |                    |                                  |  |  |
|                  | By-Law dedication Report to Cit                                                                                                                                                                                                                                                                                                                                                                                                                                                                                                                                                                                                    | y Council by TS.   |                                  |  |  |
|                  |                                                                                                                                                                                                                                                                                                                                                                                                                                                                                                                                                                                                                                    |                    |                                  |  |  |
|                  |                                                                                                                                                                                                                                                                                                                                                                                                                                                                                                                                                                                                                                    |                    |                                  |  |  |
|                  |                                                                                                                                                                                                                                                                                                                                                                                                                                                                                                                                                                                                                                    |                    |                                  |  |  |
|                  |                                                                                                                                                                                                                                                                                                                                                                                                                                                                                                                                                                                                                                    |                    |                                  |  |  |
|                  |                                                                                                                                                                                                                                                                                                                                                                                                                                                                                                                                                                                                                                    |                    |                                  |  |  |
| Property Details | Ward:                                                                                                                                                                                                                                                                                                                                                                                                                                                                                                                                                                                                                              | Ward 9 - Davenport |                                  |  |  |
|                  | Assessment Roll No.:                                                                                                                                                                                                                                                                                                                                                                                                                                                                                                                                                                                                               | N/A                |                                  |  |  |
|                  | Approximate Size:                                                                                                                                                                                                                                                                                                                                                                                                                                                                                                                                                                                                                  | 0.86 m x 45.9m     |                                  |  |  |
|                  | Approximate Area:                                                                                                                                                                                                                                                                                                                                                                                                                                                                                                                                                                                                                  | 39.2m <sup>2</sup> |                                  |  |  |
|                  |                                                                                                                                                                                                                                                                                                                                                                                                                                                                                                                                                                                                                                    |                    |                                  |  |  |