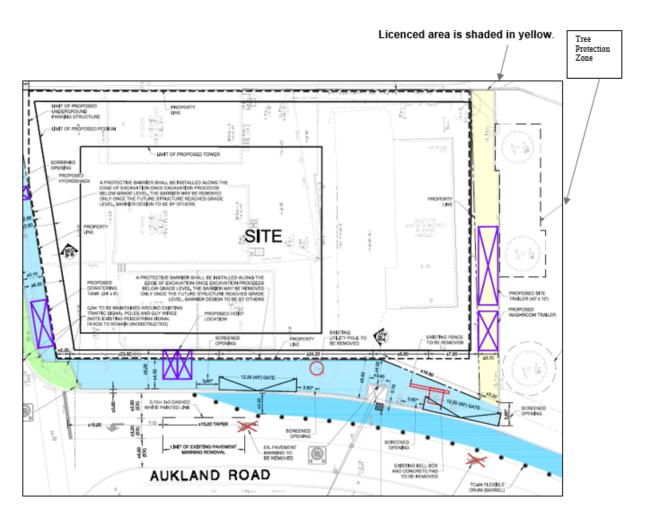

**Licensed Premises:** 

A portion 30 St. Albans Rd. shown as the "Licensed Area" in Appendix "A"

Term:

Two-month commencing retroactively on October 31, 2020 and terminating on December 31, 2020. No extension rights.

## Restoration:

As per the Original Agreement, the Licensed Area shall be restored to its initial condition or better at no cost to the City and to the satisfaction of the City designate no later than the Termination date.