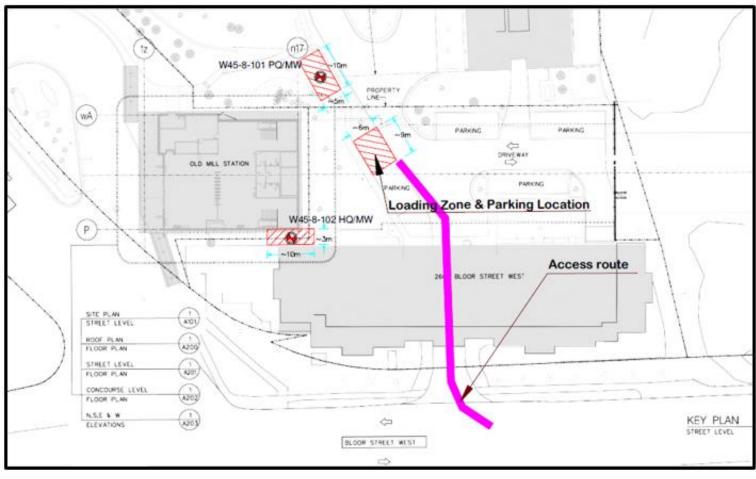

# DELEGATED APPROVAL FORM DIRECTOR, REAL ESTATE SERVICES MANAGER, REAL ESTATE SERVICES

1 of 5

| Approve                   | d pursuant to th                                                                                                                                                                                                                                                                                                                                                                                                                                                                                                                                                                                                                                                                                                                                                                                                                                                                                                                                                                                                                                                                                                                                                                                                                                                                                   | · · ·                                                                                                               | d in Article 2 of City of Toro | nto Municipal Code Chapter 213, Real Property |  |  |  |  |
|---------------------------|----------------------------------------------------------------------------------------------------------------------------------------------------------------------------------------------------------------------------------------------------------------------------------------------------------------------------------------------------------------------------------------------------------------------------------------------------------------------------------------------------------------------------------------------------------------------------------------------------------------------------------------------------------------------------------------------------------------------------------------------------------------------------------------------------------------------------------------------------------------------------------------------------------------------------------------------------------------------------------------------------------------------------------------------------------------------------------------------------------------------------------------------------------------------------------------------------------------------------------------------------------------------------------------------------|---------------------------------------------------------------------------------------------------------------------|--------------------------------|-----------------------------------------------|--|--|--|--|
|                           | -                                                                                                                                                                                                                                                                                                                                                                                                                                                                                                                                                                                                                                                                                                                                                                                                                                                                                                                                                                                                                                                                                                                                                                                                                                                                                                  |                                                                                                                     | -                              |                                               |  |  |  |  |
| Prepared By:              | Trixy Pugh                                                                                                                                                                                                                                                                                                                                                                                                                                                                                                                                                                                                                                                                                                                                                                                                                                                                                                                                                                                                                                                                                                                                                                                                                                                                                         | 17,0000                                                                                                             | Division:                      | Corporate Real Estate Management              |  |  |  |  |
| Date Prepared:<br>Purpose | December 17, 2020         Phone No.:         (416) 392-8160           To obtain authority for the City to enter into a temporary access agreement (the "Licence") over a portion of the property located at 39 Old Mill Road (the "Property") shown in Appendix "A", owned by 534078 Ontario Limited, Judicrest Holdings Inc., Weintraub Holdings Inc., Samper Developments Limited, Jassder Developments Limited and 2484558 Ontario Limited (collectively, the "Licensor"). The subject property interest is required for geotechnical investigations (the "Works") which are pre-construction works towards the future construction of TTC elevators at Old Mill Station.                                                                                                                                                                                                                                                                                                                                                                                                                                                                                                                                                                                                                       |                                                                                                                     |                                |                                               |  |  |  |  |
| Property                  | Part of the property municipally known as 39 Old Mill Road, with access through the area shown hatched red and marked "Loading Zone & Parking Location" located on the adjacent property known as 2662 Bloor Street West, to the part of the property shown hatched in red as W45-8-101 PQ/MW on the Plan in Appendix "B", (the "Licensed Area").                                                                                                                                                                                                                                                                                                                                                                                                                                                                                                                                                                                                                                                                                                                                                                                                                                                                                                                                                  |                                                                                                                     |                                |                                               |  |  |  |  |
| Actions                   | <ol> <li>Authority be granted for the City to enter into the Licence with the Licensor to license the Property for a term of<br/>twelve (12) weeks commencing on January 11, 2021 or a date to be specified by the City giving a minimum five<br/>(5) days' written notice prior to start of work, whichever is the earliest, with two options to extend for eight (8)<br/>weeks and four (4) days each time, substantially on the major terms and conditions set out herein, and including<br/>such other or amended terms and conditions as may be deemed appropriate by the Executive Director, Corporate<br/>Real Estate Management or Director, Transactions Services and in a form acceptable to the City Solicitor.</li> </ol>                                                                                                                                                                                                                                                                                                                                                                                                                                                                                                                                                              |                                                                                                                     |                                |                                               |  |  |  |  |
| Financial Impact          | The cost to the City is \$3,910.85 (plus HST) for the Licence. Should they be required, the cost for each extension will be \$2,700.00 (plus HST).                                                                                                                                                                                                                                                                                                                                                                                                                                                                                                                                                                                                                                                                                                                                                                                                                                                                                                                                                                                                                                                                                                                                                 |                                                                                                                     |                                |                                               |  |  |  |  |
|                           | Funding is available in the 2020-2029 Council Approved Capital Budget and Plan for the Toronto Transit Com<br>(TTC) under capital project account CTT110-1 – Other Buildings and Structures Projects.                                                                                                                                                                                                                                                                                                                                                                                                                                                                                                                                                                                                                                                                                                                                                                                                                                                                                                                                                                                                                                                                                              |                                                                                                                     |                                |                                               |  |  |  |  |
|                           | The Chief Financial Officer and Treasurer has reviewed this DAF and agrees with the financial impact implication identified in the Financial Impact section.                                                                                                                                                                                                                                                                                                                                                                                                                                                                                                                                                                                                                                                                                                                                                                                                                                                                                                                                                                                                                                                                                                                                       |                                                                                                                     |                                |                                               |  |  |  |  |
| Comments                  | TTC has plans to construct and install elevators at Old Mill Station as part of the Easier Access Phase III Project, providing accessibility to and from the subway platforms to street level. Pre-construction investigations are required order to determine appropriate future property requirements at this location.<br>At the end of the term, TTC will remediate the Licensed Area as close as is practicable, to its original condition at the sole cost and expense.                                                                                                                                                                                                                                                                                                                                                                                                                                                                                                                                                                                                                                                                                                                                                                                                                      |                                                                                                                     |                                |                                               |  |  |  |  |
|                           |                                                                                                                                                                                                                                                                                                                                                                                                                                                                                                                                                                                                                                                                                                                                                                                                                                                                                                                                                                                                                                                                                                                                                                                                                                                                                                    |                                                                                                                     |                                |                                               |  |  |  |  |
| Terms                     | Term: Commencing on January 11, 2021 or a date to be specified by the City giving a minimum five (5 written notice prior to start of work, with two options to extend for eight (8) weeks and four (4) datime.                                                                                                                                                                                                                                                                                                                                                                                                                                                                                                                                                                                                                                                                                                                                                                                                                                                                                                                                                                                                                                                                                     |                                                                                                                     |                                |                                               |  |  |  |  |
|                           | Fee:                                                                                                                                                                                                                                                                                                                                                                                                                                                                                                                                                                                                                                                                                                                                                                                                                                                                                                                                                                                                                                                                                                                                                                                                                                                                                               | \$3,910.85 (plus HST) for the Licence. Plus an additional \$2,700.00 (plus HST) for the exercise of each extension. |                                |                                               |  |  |  |  |
|                           | <ul> <li>Insurance: The City shall maintain or have maintained at its sole expense, commercial general liability insurance of wrap up insurance which shall include coverage for bodily injury (including death), personal injury and property damage, contractual liability, owned, non-owned and leased automobile liability, employers liability, completed operations, sudden and accidental pollution liability, cross liability and severability of interest clause arising out of or in connection with the City, its Representatives or anyone permitted by the City to use the Licensed Area. The insurance shall be written on an occurrence basis with limits of not less than five million dollars (\$5,000,000.00) per occurrence, and an aggregate limit of not less that five million dollars (\$5,000,000.00) within any policy year with respect to completed operations.</li> <li>Access: The City and its Representatives and those authorized by or under the City shall at all times act reasonably and with due consideration for the Licensor, shall have access only between the hours of 8:30am and 7:00pm from Monday to Friday, and between the hours of 8:30am and 6:00pm from Saturday and Sunday during the Term of this Agreement to complete the Works.</li> </ul> |                                                                                                                     |                                |                                               |  |  |  |  |
|                           |                                                                                                                                                                                                                                                                                                                                                                                                                                                                                                                                                                                                                                                                                                                                                                                                                                                                                                                                                                                                                                                                                                                                                                                                                                                                                                    |                                                                                                                     |                                |                                               |  |  |  |  |
| Descentes Defails         | Access to the underground parking facility of the Property will be maintained at all times.                                                                                                                                                                                                                                                                                                                                                                                                                                                                                                                                                                                                                                                                                                                                                                                                                                                                                                                                                                                                                                                                                                                                                                                                        |                                                                                                                     |                                |                                               |  |  |  |  |
| Property Details          | Ward:                                                                                                                                                                                                                                                                                                                                                                                                                                                                                                                                                                                                                                                                                                                                                                                                                                                                                                                                                                                                                                                                                                                                                                                                                                                                                              |                                                                                                                     | 3 – Etobicoke-Lakeshore        |                                               |  |  |  |  |
|                           | Assessment Roll No.:                                                                                                                                                                                                                                                                                                                                                                                                                                                                                                                                                                                                                                                                                                                                                                                                                                                                                                                                                                                                                                                                                                                                                                                                                                                                               |                                                                                                                     | Part of 1919-01-1-400-05260    |                                               |  |  |  |  |
|                           | Approxima                                                                                                                                                                                                                                                                                                                                                                                                                                                                                                                                                                                                                                                                                                                                                                                                                                                                                                                                                                                                                                                                                                                                                                                                                                                                                          |                                                                                                                     | See attached                   |                                               |  |  |  |  |
|                           | Other Information:         Pre-construction investigations                                                                                                                                                                                                                                                                                                                                                                                                                                                                                                                                                                                                                                                                                                                                                                                                                                                                                                                                                                                                                                                                                                                                                                                                                                         |                                                                                                                     |                                |                                               |  |  |  |  |

Appendix "B": Plan