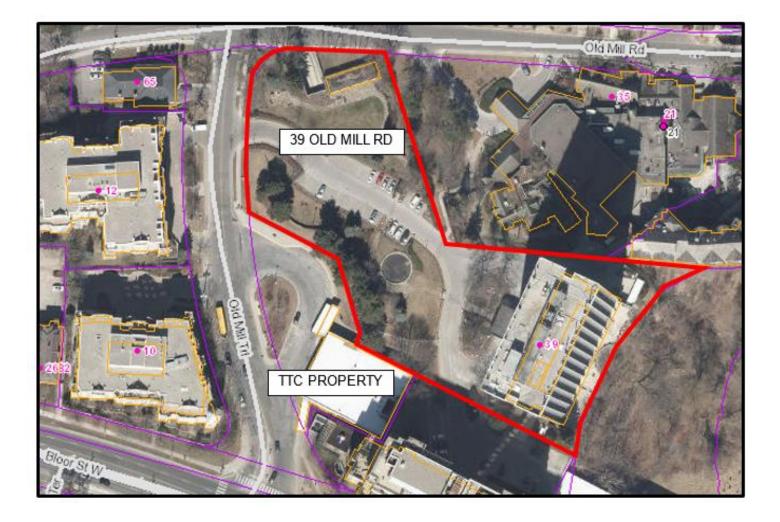

# DELEGATED APPROVAL FORM DIRECTOR, REAL ESTATE SERVICES MANAGER, REAL ESTATE SERVICES

1 of 5

| Approve                   | d pursuant to th                                                                                                                                                                                                                                                                                                                                                                                                                                                                                                                                                                                                                                                                                                                                                                                                                                                                                                                                                                                                                                                                                                                                                                                                                                                                                   | · · ·                                                                                                               | d in Article 2 of City of Toro | nto Municipal Code Chapter 213, Real Property |  |  |  |  |
|---------------------------|----------------------------------------------------------------------------------------------------------------------------------------------------------------------------------------------------------------------------------------------------------------------------------------------------------------------------------------------------------------------------------------------------------------------------------------------------------------------------------------------------------------------------------------------------------------------------------------------------------------------------------------------------------------------------------------------------------------------------------------------------------------------------------------------------------------------------------------------------------------------------------------------------------------------------------------------------------------------------------------------------------------------------------------------------------------------------------------------------------------------------------------------------------------------------------------------------------------------------------------------------------------------------------------------------|---------------------------------------------------------------------------------------------------------------------|--------------------------------|-----------------------------------------------|--|--|--|--|
|                           | -                                                                                                                                                                                                                                                                                                                                                                                                                                                                                                                                                                                                                                                                                                                                                                                                                                                                                                                                                                                                                                                                                                                                                                                                                                                                                                  |                                                                                                                     | -                              |                                               |  |  |  |  |
| Prepared By:              | Trixy Pugh                                                                                                                                                                                                                                                                                                                                                                                                                                                                                                                                                                                                                                                                                                                                                                                                                                                                                                                                                                                                                                                                                                                                                                                                                                                                                         | 17,0000                                                                                                             | Division:                      | Corporate Real Estate Management              |  |  |  |  |
| Date Prepared:<br>Purpose | December 17, 2020         Phone No.:         (416) 392-8160           To obtain authority for the City to enter into a temporary access agreement (the "Licence") over a portion of the property located at 39 Old Mill Road (the "Property") shown in Appendix "A", owned by 534078 Ontario Limited, Judicrest Holdings Inc., Weintraub Holdings Inc., Samper Developments Limited, Jassder Developments Limited and 2484558 Ontario Limited (collectively, the "Licensor"). The subject property interest is required for geotechnical investigations (the "Works") which are pre-construction works towards the future construction of TTC elevators at Old Mill Station.                                                                                                                                                                                                                                                                                                                                                                                                                                                                                                                                                                                                                       |                                                                                                                     |                                |                                               |  |  |  |  |
| Property                  | Part of the property municipally known as 39 Old Mill Road, with access through the area shown hatched red and marked "Loading Zone & Parking Location" located on the adjacent property known as 2662 Bloor Street West, to the part of the property shown hatched in red as W45-8-101 PQ/MW on the Plan in Appendix "B", (the "Licensed Area").                                                                                                                                                                                                                                                                                                                                                                                                                                                                                                                                                                                                                                                                                                                                                                                                                                                                                                                                                  |                                                                                                                     |                                |                                               |  |  |  |  |
| Actions                   | <ol> <li>Authority be granted for the City to enter into the Licence with the Licensor to license the Property for a term of<br/>twelve (12) weeks commencing on January 11, 2021 or a date to be specified by the City giving a minimum five<br/>(5) days' written notice prior to start of work, whichever is the earliest, with two options to extend for eight (8)<br/>weeks and four (4) days each time, substantially on the major terms and conditions set out herein, and including<br/>such other or amended terms and conditions as may be deemed appropriate by the Executive Director, Corporate<br/>Real Estate Management or Director, Transactions Services and in a form acceptable to the City Solicitor.</li> </ol>                                                                                                                                                                                                                                                                                                                                                                                                                                                                                                                                                              |                                                                                                                     |                                |                                               |  |  |  |  |
| Financial Impact          | The cost to the City is \$3,910.85 (plus HST) for the Licence. Should they be required, the cost for each extension will be \$2,700.00 (plus HST).                                                                                                                                                                                                                                                                                                                                                                                                                                                                                                                                                                                                                                                                                                                                                                                                                                                                                                                                                                                                                                                                                                                                                 |                                                                                                                     |                                |                                               |  |  |  |  |
|                           | Funding is available in the 2020-2029 Council Approved Capital Budget and Plan for the Toronto Transit Com<br>(TTC) under capital project account CTT110-1 – Other Buildings and Structures Projects.                                                                                                                                                                                                                                                                                                                                                                                                                                                                                                                                                                                                                                                                                                                                                                                                                                                                                                                                                                                                                                                                                              |                                                                                                                     |                                |                                               |  |  |  |  |
|                           | The Chief Financial Officer and Treasurer has reviewed this DAF and agrees with the financial impact implication identified in the Financial Impact section.                                                                                                                                                                                                                                                                                                                                                                                                                                                                                                                                                                                                                                                                                                                                                                                                                                                                                                                                                                                                                                                                                                                                       |                                                                                                                     |                                |                                               |  |  |  |  |
| Comments                  | TTC has plans to construct and install elevators at Old Mill Station as part of the Easier Access Phase III Project, providing accessibility to and from the subway platforms to street level. Pre-construction investigations are required order to determine appropriate future property requirements at this location.<br>At the end of the term, TTC will remediate the Licensed Area as close as is practicable, to its original condition at the sole cost and expense.                                                                                                                                                                                                                                                                                                                                                                                                                                                                                                                                                                                                                                                                                                                                                                                                                      |                                                                                                                     |                                |                                               |  |  |  |  |
|                           |                                                                                                                                                                                                                                                                                                                                                                                                                                                                                                                                                                                                                                                                                                                                                                                                                                                                                                                                                                                                                                                                                                                                                                                                                                                                                                    |                                                                                                                     |                                |                                               |  |  |  |  |
| Terms                     | Term: Commencing on January 11, 2021 or a date to be specified by the City giving a minimum five (5 written notice prior to start of work, with two options to extend for eight (8) weeks and four (4) datime.                                                                                                                                                                                                                                                                                                                                                                                                                                                                                                                                                                                                                                                                                                                                                                                                                                                                                                                                                                                                                                                                                     |                                                                                                                     |                                |                                               |  |  |  |  |
|                           | Fee:                                                                                                                                                                                                                                                                                                                                                                                                                                                                                                                                                                                                                                                                                                                                                                                                                                                                                                                                                                                                                                                                                                                                                                                                                                                                                               | \$3,910.85 (plus HST) for the Licence. Plus an additional \$2,700.00 (plus HST) for the exercise of each extension. |                                |                                               |  |  |  |  |
|                           | <ul> <li>Insurance: The City shall maintain or have maintained at its sole expense, commercial general liability insurance of wrap up insurance which shall include coverage for bodily injury (including death), personal injury and property damage, contractual liability, owned, non-owned and leased automobile liability, employers liability, completed operations, sudden and accidental pollution liability, cross liability and severability of interest clause arising out of or in connection with the City, its Representatives or anyone permitted by the City to use the Licensed Area. The insurance shall be written on an occurrence basis with limits of not less than five million dollars (\$5,000,000.00) per occurrence, and an aggregate limit of not less that five million dollars (\$5,000,000.00) within any policy year with respect to completed operations.</li> <li>Access: The City and its Representatives and those authorized by or under the City shall at all times act reasonably and with due consideration for the Licensor, shall have access only between the hours of 8:30am and 7:00pm from Monday to Friday, and between the hours of 8:30am and 6:00pm from Saturday and Sunday during the Term of this Agreement to complete the Works.</li> </ul> |                                                                                                                     |                                |                                               |  |  |  |  |
|                           |                                                                                                                                                                                                                                                                                                                                                                                                                                                                                                                                                                                                                                                                                                                                                                                                                                                                                                                                                                                                                                                                                                                                                                                                                                                                                                    |                                                                                                                     |                                |                                               |  |  |  |  |
| Descentes Defails         | Access to the underground parking facility of the Property will be maintained at all times.                                                                                                                                                                                                                                                                                                                                                                                                                                                                                                                                                                                                                                                                                                                                                                                                                                                                                                                                                                                                                                                                                                                                                                                                        |                                                                                                                     |                                |                                               |  |  |  |  |
| Property Details          | Ward:                                                                                                                                                                                                                                                                                                                                                                                                                                                                                                                                                                                                                                                                                                                                                                                                                                                                                                                                                                                                                                                                                                                                                                                                                                                                                              |                                                                                                                     | 3 – Etobicoke-Lakeshore        |                                               |  |  |  |  |
|                           | Assessment Roll No.:                                                                                                                                                                                                                                                                                                                                                                                                                                                                                                                                                                                                                                                                                                                                                                                                                                                                                                                                                                                                                                                                                                                                                                                                                                                                               |                                                                                                                     | Part of 1919-01-1-400-05260    |                                               |  |  |  |  |
|                           | Approxima                                                                                                                                                                                                                                                                                                                                                                                                                                                                                                                                                                                                                                                                                                                                                                                                                                                                                                                                                                                                                                                                                                                                                                                                                                                                                          |                                                                                                                     | See attached                   |                                               |  |  |  |  |
|                           | Other Information:         Pre-construction investigations                                                                                                                                                                                                                                                                                                                                                                                                                                                                                                                                                                                                                                                                                                                                                                                                                                                                                                                                                                                                                                                                                                                                                                                                                                         |                                                                                                                     |                                |                                               |  |  |  |  |