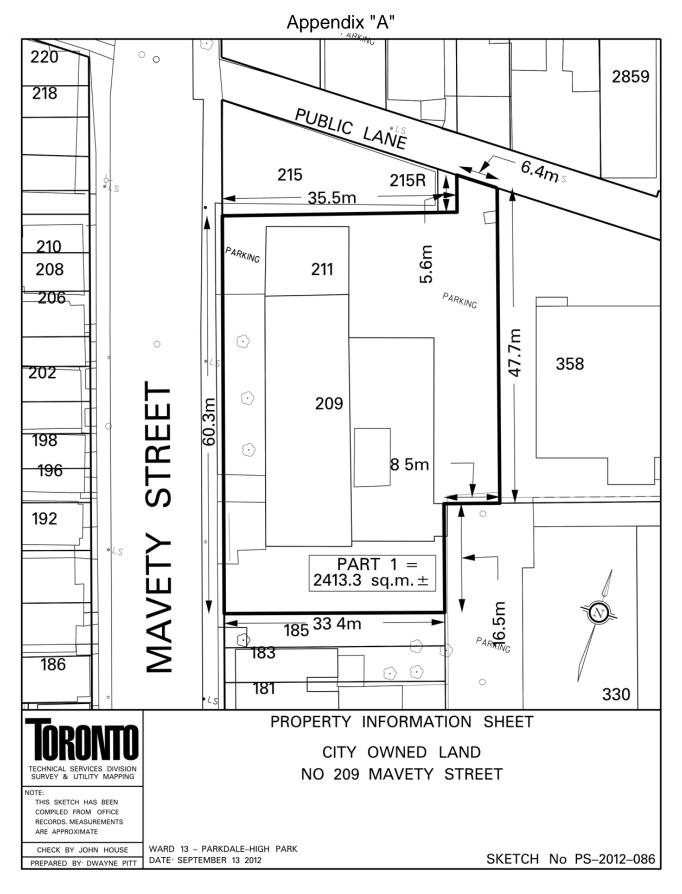

## DELEGATED APPROVAL FORM DEPUTY CITY MANAGER, CORPORATE SERVICES EXECUTIVE DIRECTOR, CORPORATE REAL ESTATE MANAGEMENT

TRACKING NO.: 2021-034

| Prepared By:     | Mark MacSorley                                                                                                                                                                                                                                                                                                                                                               | Division:            | Corporate Real Estate Management                            |  |  |
|------------------|------------------------------------------------------------------------------------------------------------------------------------------------------------------------------------------------------------------------------------------------------------------------------------------------------------------------------------------------------------------------------|----------------------|-------------------------------------------------------------|--|--|
| Date Prepared:   | January 26, 2021                                                                                                                                                                                                                                                                                                                                                             | Phone No.:           | 437-245-6958                                                |  |  |
| Purpose          | To Transfer Operational Management (TOM) of the City-owned property municipally known as 209 Mavety Street (the "Property") from Corporate Real Estate Management (CREM) to Social Development, Finance & Administration (SDFA) for use under the Community Space Tenancy (CST) program.                                                                                     |                      |                                                             |  |  |
| Property         | The Property is shown in "Appendix A" legally descried as Lt 14-15 Blk 26 Pl 553 West Toronto Junction; Pt Lt 1-2, 13 Blk 26 Pl 553 West Toronto Junction As In Wt95554; T/W Wt95554; City Of Toronto                                                                                                                                                                        |                      |                                                             |  |  |
| Actions          | 1. Transfer of Operational Management of the Property from CREM to SDFA                                                                                                                                                                                                                                                                                                      |                      |                                                             |  |  |
|                  | 2. The appropriate City Officials be authorized and directed to take the necessary action to give effect thereto                                                                                                                                                                                                                                                             |                      |                                                             |  |  |
| Financial Impact | There are no financial implicat                                                                                                                                                                                                                                                                                                                                              | tions to the City.   |                                                             |  |  |
|                  | The Chief Financial Officer an<br>in the Financial Impact section                                                                                                                                                                                                                                                                                                            |                      | s DAF and agrees with the financial implications as identil |  |  |
| Comments         | The Property was formerly occupied by Toronto Police Services 11 Division until 2011. More recently, the Property has periodically been used for filming productions and as Election Polling Stations.                                                                                                                                                                       |                      |                                                             |  |  |
|                  | In 2012, the Property was declared surplus via DAF 2012-177 with the intended manner of disposal to be by way of transfer of Build Toronto. However, Build Toronto was unable to activate and consequently the declare surplus was rescinded via DAF-2015-322.                                                                                                               |                      |                                                             |  |  |
|                  | SDFA, in accordance with the existing CST Policy, intends to issue a Request for Expressions of Interest to help ident<br>a possible community and/or cultural not for profit organization to occupy the Property, and therein support important<br>community needs. In order to facilitate an agreement under CST, SDFA requires Operational Management of the<br>Property. |                      |                                                             |  |  |
|                  | A circulation to the City's Divisions and Agencies was undertaken to ascertain whether or not there was any other municipal interest in the Property. No other municipal interest was expressed. The Technical Review Committee has reviewed this matter and concurs                                                                                                         |                      |                                                             |  |  |
|                  |                                                                                                                                                                                                                                                                                                                                                                              |                      |                                                             |  |  |
|                  |                                                                                                                                                                                                                                                                                                                                                                              |                      |                                                             |  |  |
|                  |                                                                                                                                                                                                                                                                                                                                                                              |                      |                                                             |  |  |
|                  |                                                                                                                                                                                                                                                                                                                                                                              |                      |                                                             |  |  |
|                  |                                                                                                                                                                                                                                                                                                                                                                              |                      |                                                             |  |  |
| Property Details | Ward:                                                                                                                                                                                                                                                                                                                                                                        | Ward 4 - Parkdale-   | High Park                                                   |  |  |
|                  | Assessment Roll No.:                                                                                                                                                                                                                                                                                                                                                         | 1904-01-3-890-008    | -                                                           |  |  |
|                  |                                                                                                                                                                                                                                                                                                                                                                              | N/A                  |                                                             |  |  |
|                  | Approximate Size:                                                                                                                                                                                                                                                                                                                                                            |                      |                                                             |  |  |
|                  | Approximate Size:<br>Approximate Area:                                                                                                                                                                                                                                                                                                                                       | 2413.3m <sup>2</sup> |                                                             |  |  |